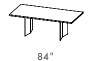

# MILO COMMUNAL TABLE 84"

Two angled steel plates stand side by side on each end of our Milo Communal Table, creating a clean contemporary form with ample clearance for legs and feet. The solid wood surface sits elegantly atop the base, creating a true sculptural element in any dining or conference room. Available in three lengths: 84", 96", 120".

## L84 W40 H29