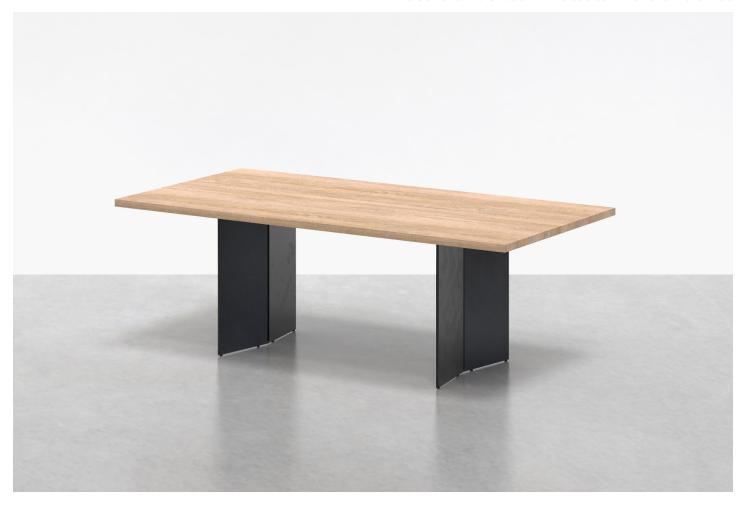

# MILO COMMUNAL TABLE 84"

Two angled steel plates stand side by side on each end of our Milo Communal Table, creating a clean contemporary form with ample clearance for legs and feet. The solid wood surface sits elegantly atop the base, creating a true sculptural element in any dining or conference room. Available in three lengths: 84", 96", 120".

## **DETAILS**

- Solid wood top
- Powder-coated steel base
- Rubber feet beneath base edges protect surfaces