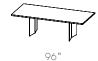

# MILO COMMUNAL TABLE 84"

Two angled steel plates stand side by side on each end of our Milo Communal Table, creating a clean contemporary form with ample clearance for legs and feet. The solid wood surface sits elegantly atop the base, creating a true sculptural element in any dining or conference room. Available in three lengths: 84", 96", 120".