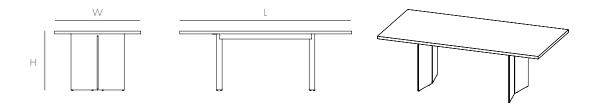

# MILO COMMUNAL TABLE 84"

Two angled steel plates stand side by side on each end of our Milo Communal Table, creating a clean contemporary form with ample clearance for legs and feet. The solid wood surface sits elegantly atop the base, creating a true sculptural element in any dining or conference room. Available in three lengths: 84", 96", 120".

## DIMENSIONS

## L84 W40 H29



#### AVAILABLE IN



WALNUT, UHURU BLACK S1MLDT015301



NATURAL OAK/UHURU BLACK \$1 MLDT015101

## **DETAILS**

- Solid wood top
- Powder-coated steel base
- Rubber feet beneath base edges protect surfaces

#### **FAMILY**







# NOTES

• See Assembly & Care Instructions for more information