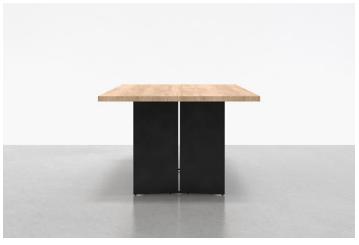

# MILO COMMUNAL TABLE 84"

Two angled steel plates stand side by side on each end of our Milo Communal Table, creating a clean contemporary form with ample clearance for legs and feet. The solid wood surface sits elegantly atop the base, creating a true sculptural element in any dining or conference room. Available in three lengths: 84", 96", 120".

## **DETAILS**

- Solid wood top
- Powder-coated steel base
- Rubber feet beneath base edges protect surfaces