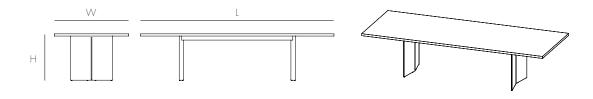

## MILO COMMUNAL TABLE 120"

Two angled steel plates stand side by side on each end of our Milo Communal Table, creating a clean contemporary form with ample clearance for legs and feet. The solid wood surface sits elegantly atop the base, creating a true sculptural element in any dining or conference room. Available in three lengths: 84", 96", 120".

# DIMENSIONS L120 W46 H29



#### AVAILABLE IN



WALNUT, UHURU BLACK S1SLDT015301



NATURAL OAK/UHURU BLACK \$1\$LDT015101

#### **DETAILS**

- Solid wood top
- Powder-coated steel base
- Rubber feet beneath base edges protect surfaces

#### **FAMILY**







### NOTES

• See Assembly & Care Instructions for more information