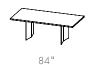

## MILO COMMUNAL TABLE 120"

Two angled steel plates stand side by side on each end of our Milo Communal Table, creating a clean contemporary form with ample clearance for legs and feet. The solid wood surface sits elegantly atop the base, creating a true sculptural element in any dining or conference room. Available in three lengths: 84", 96", 120".

# DIMENSIONS L120 W46 H29