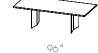

## MILO COMMUNAL TABLE 120"

Two angled steel plates stand side by side on each end of our Milo Communal Table, creating a clean contemporary form with ample clearance for legs and feet. The solid wood surface sits elegantly atop the base, creating a true sculptural element in any dining or conference room. Available in three lengths: 84", 96", 120".

# DIMENSIONS L120 W46 H29