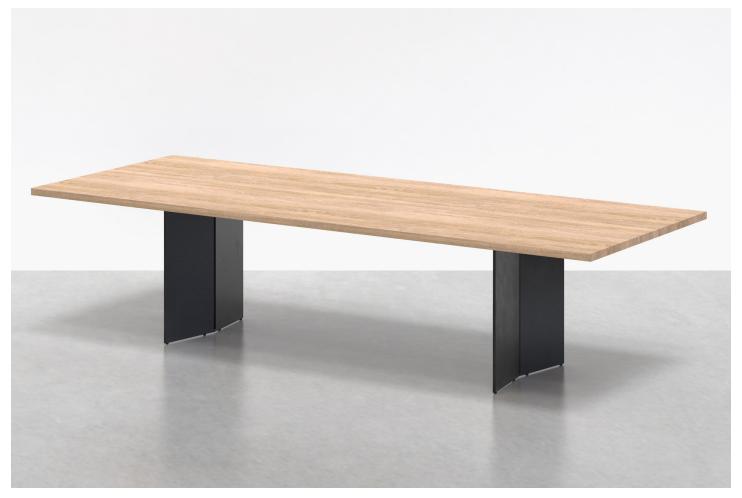

## MILO COMMUNAL TABLE 120"

Two angled steel plates stand side by side on each end of our Milo Communal Table, creating a clean contemporary form with ample clearance for legs and feet. The solid wood surface sits elegantly atop the base, creating a true sculptural element in any dining or conference room. Available in three lengths: 84", 96", 120".