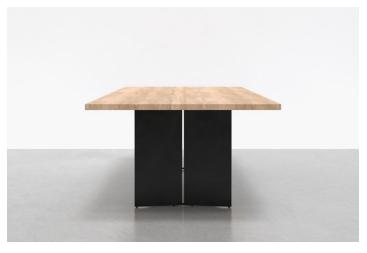

## MILO COMMUNAL TABLE 120"

Two angled steel plates stand side by side on each end of our Milo Communal Table, creating a clean contemporary form with ample clearance for legs and feet. The solid wood surface sits elegantly atop the base, creating a true sculptural element in any dining or conference room. Available in three lengths: 84", 96", 120".

#### **DETAILS**

- Solid wood top
- Powder-coated steel base
- Rubber feet beneath base edges protect surfaces