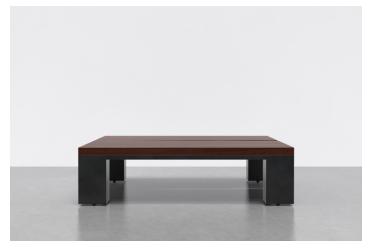

# KONG SQUARE COFFEE TABLE

The Kong Coffee table is created from a solid wood top in a walnut finish, set on a steel frame. Its visual balance of form and weight creates a dynamic contrast with the organic edge detail towards the center of the table top. The Kong Coffee Table's elegantly monolithic profile is a great talking piece in the common area and makes a bold canvas for your oversized coffee table books.

#### **DETAILS**

- Solid wood, walnut finish
- Powder-coated steel base and legs
- Leveling feet
- Ships fully assembled