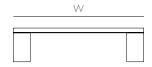

# KONG SQUARE COFFEE TABLE

The Kong Coffee table is created from a solid wood top in a walnut finish, set on a steel frame. Its visual balance of form and weight creates a dynamic contrast with the organic edge detail towards the center of the table top. The Kong Coffee Table's elegantly monolithic profile is a great talking piece in the common area and makes a bold canvas for your oversized coffee table books.

# DIMENSIONS

# L54 W54 H14







#### AVAILABLE IN



WALNUT, UHURU BLACK \$1KGCF015301

#### **DETAILS**

- Solid wood, walnut finish
- Powder-coated steel base and legs
- Leveling feet
- Ships fully assembled

### FAMILY





SQUARE

RECTANGULAR

## NOTES

See Assembly & Care Instructions for more information