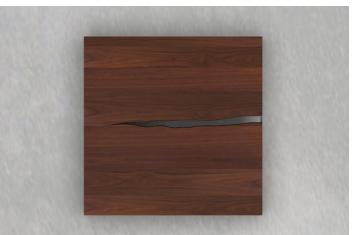

# KONG SQUARE COFFEE TABLE

The Kong Coffee table is created from a solid wood top in a walnut finish, set on a steel frame. Its visual balance of form and weight creates a dynamic contrast with the organic edge detail towards the center of the table top. The Kong Coffee Table's elegantly monolithic profile is a great talking piece in the common area and makes a bold canvas for your oversized coffee table books.