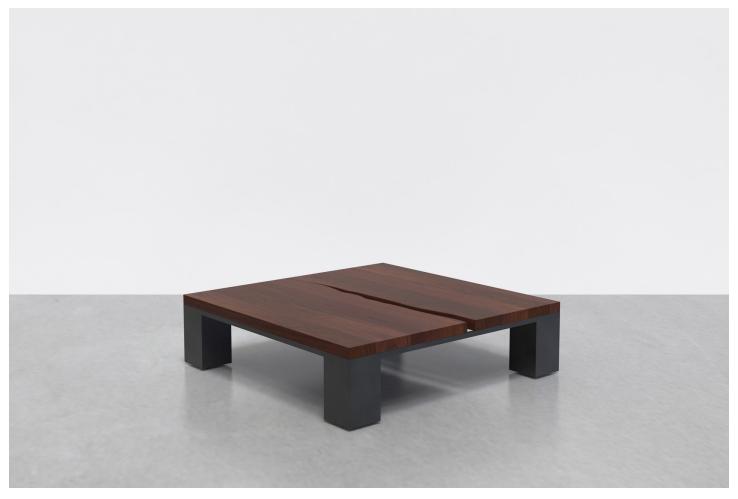

# KONG SQUARE COFFEE TABLE

The Kong Coffee table is created from a solid wood top in a walnut finish, set on a steel frame. Its visual balance of form and weight creates a dynamic contrast with the organic edge detail towards the center of the table top. The Kong Coffee Table's elegantly monolithic profile is a great talking piece in the common area and makes a bold canvas for your oversized coffee table books.

#### **DETAILS**

- Solid wood, walnut finish
- Powder-coated steel base and legs
- Leveling feet
- Ships fully assembled