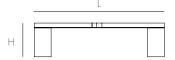

# KONG SQUARE COFFEE TABLE

The Kong Coffee table is created from a solid wood top in a walnut finish, set on a steel frame. Its visual balance of form and weight creates a dynamic contrast with the organic edge detail towards the center of the table top. The Kong Coffee Table's elegantly monolithic profile is a great talking piece in the common area and makes a bold canvas for your oversized coffee table books.

# DIMENSIONS

# L54 W54 H14







#### AVAILABLE IN



WALNUT, UHURU BLACK \$1KGCF015301

#### **DETAILS**

- Solid wood, walnut finish
- Powder-coated steel base and legs
- Leveling feet
- Ships fully assembled

### FAMILY





SQUARE

RECTANGULAR

## NOTES

See Assembly & Care Instructions for more information