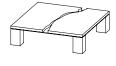

# KONG SQUARE COFFEE TABLE

The Kong Coffee table is created from a solid wood top in a walnut finish, set on a steel frame. Its visual balance of form and weight creates a dynamic contrast with the organic edge detail towards the center of the table top. The Kong Coffee Table's elegantly monolithic profile is a great talking piece in the common area and makes a bold canvas for your oversized coffee table books.

# DIMENSIONS

# L54 W54 H14







#### AVAILABLE IN



WALNUT, UHURU BLACK \$1KGCF015301

#### **DETAILS**

- Solid wood, walnut finish
- Powder-coated steel base and legs
- Leveling feet
- Ships fully assembled

### FAMILY





SQUARE

RECTANGULAR

## NOTES

See Assembly & Care Instructions for more information