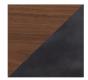

# KONG SQUARE COFFEE TABLE

The Kong Coffee table is created from a solid wood top in a walnut finish, set on a steel frame. Its visual balance of form and weight creates a dynamic contrast with the organic edge detail towards the center of the table top. The Kong Coffee Table's elegantly monolithic profile is a great talking piece in the common area and makes a bold canvas for your oversized coffee table books.

# DIMENSIONS

# L54 W54 H14







#### AVAILABLE IN



WALNUT, UHURU BLACK \$1KGCF015301

#### **DETAILS**

- Solid wood, walnut finish
- Powder-coated steel base and legs
- Leveling feet
- Ships fully assembled

### FAMILY





SQUARE

RECTANGULAR

## NOTES

See Assembly & Care Instructions for more information