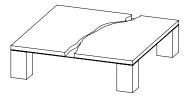

# KONG SQUARE COFFEE TABLE

The Kong Coffee table is created from a solid wood top in a walnut finish, set on a steel frame. Its visual balance of form and weight creates a dynamic contrast with the organic edge detail towards the center of the table top. The Kong Coffee Table's elegantly monolithic profile is a great talking piece in the common area and makes a bold canvas for your oversized coffee table books.

#### **DETAILS**

- Solid wood, walnut finish
- Powder-coated steel base and legs
- Leveling feet
- Ships fully assembled