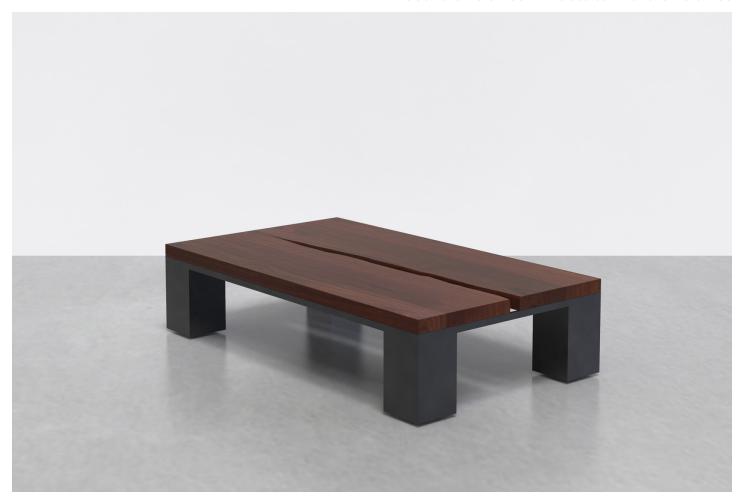

# KONG RECTANGULAR COFFEE TABLE

The Kong Coffee table is created from a solid wood top in a walnut finish, set on a steel frame. Its visual balance of form and weight creates a dynamic contrast with the organic edge detail towards the center of the table top. The Kong Coffee Table's elegantly monolithic profile is a great talking piece in the common area and makes a bold canvas for your oversized coffee table books.

#### **DETAILS**

- Solid wood, walnut finish
- Powder-coated steel base and legs
- Leveling feet
- Ships fully assembled