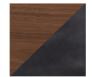

# KONG RECTANGULAR COFFEE TABLE

The Kong Coffee table is created from a solid wood top in a walnut finish, set on a steel frame. Its visual balance of form and weight creates a dynamic contrast with the organic edge detail towards the center of the table top. The Kong Coffee Table's elegantly monolithic profile is a great talking piece in the common area and makes a bold canvas for your oversized coffee table books.

#### AVAILABLE IN

WALNUT, UHURU BLACK \$1KGCF025301