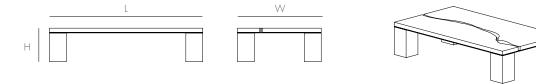

# KONG RECTANGULAR COFFEE TABLE

The Kong Coffee table is created from a solid wood top in a walnut finish, set on a steel frame. Its visual balance of form and weight creates a dynamic contrast with the organic edge detail towards the center of the table top. The Kong Coffee Table's elegantly monolithic profile is a great talking piece in the common area and makes a bold canvas for your oversized coffee table books.

# DIMENSIONS

## L62 W36 H14



#### AVAILABLE IN



WALNUT, UHURU BLACK \$1KGCF025301

#### **DETAILS**

- Solid wood, walnut finish
- Powder-coated steel base and legs
- Leveling feet
- Ships fully assembled

### FAMILY





NOTES

• See Assembly & Care Instructions for more information