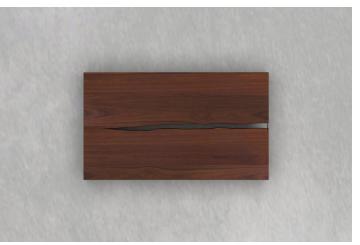

# KONG RECTANGULAR COFFEE TABLE

The Kong Coffee table is created from a solid wood top in a walnut finish, set on a steel frame. Its visual balance of form and weight creates a dynamic contrast with the organic edge detail towards the center of the table top. The Kong Coffee Table's elegantly monolithic profile is a great talking piece in the common area and makes a bold canvas for your oversized coffee table books.