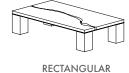

# KONG RECTANGULAR COFFEE TABLE

The Kong Coffee table is created from a solid wood top in a walnut finish, set on a steel frame. Its visual balance of form and weight creates a dynamic contrast with the organic edge detail towards the center of the table top. The Kong Coffee Table's elegantly monolithic profile is a great talking piece in the common area and makes a bold canvas for your oversized coffee table books.

## L62 W36 H14