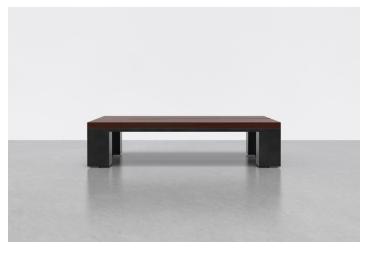

# KONG RECTANGULAR COFFEE TABLE

The Kong Coffee table is created from a solid wood top in a walnut finish, set on a steel frame. Its visual balance of form and weight creates a dynamic contrast with the organic edge detail towards the center of the table top. The Kong Coffee Table's elegantly monolithic profile is a great talking piece in the common area and makes a bold canvas for your oversized coffee table books.

#### **DETAILS**

- Solid wood, walnut finish
- Powder-coated steel base and legs
- Leveling feet
- Ships fully assembled