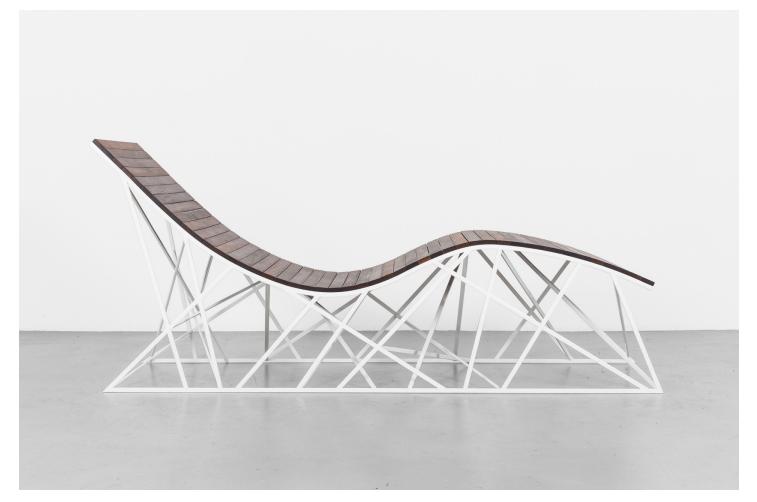

## CYCLONE LOUNGER - LIMITED EDITION

Part of the Smithsonian Renwick Gallery's permanent collection, the Cyclone Lounger is inspired by Coney Island's famous Cyclone coaster. The Limited Edition Lounger is made with reclaimed ipe wood from the original Boardwalk. The lounger's undulating wood seat and its crisp laser-cut metal base emulate the historic coaster's wood track and steel frame design. Capturing the physical stability and the dynamic energy of the coaster, the Cyclone Lounger represents the intersection of Brooklyn's living history with modern narrative design.