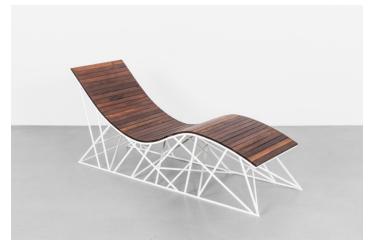

## CYCLONE LOUNGER - LIMITED EDITION

Part of the Smithsonian Renwick Gallery's permanent collection, the Cyclone Lounger is inspired by Coney Island's famous Cyclone coaster. The Limited Edition Lounger is made with reclaimed ipe wood from the original Boardwalk. The lounger's undulating wood seat and its crisp laser-cut metal base emulate the historic coaster's wood track and steel frame design. Capturing the physical stability and the dynamic energy of the coaster, the Cyclone Lounger represents the intersection of Brooklyn's living history with modern narrative design.