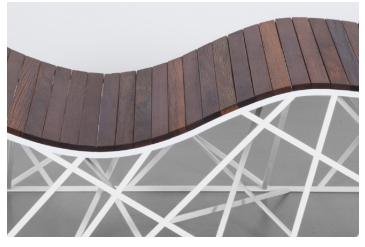

## CYCLONE LOUNGER - LIMITED EDITION

Part of the Smithsonian Renwick Gallery's permanent collection, the Cyclone Lounger is inspired by Coney Island's famous Cyclone coaster. The Limited Edition Lounger is made with reclaimed ipe wood from the original Boardwalk. The lounger's undulating wood seat and its crisp laser-cut metal base emulate the historic coaster's wood track and steel frame design. Capturing the physical stability and the dynamic energy of the coaster, the Cyclone Lounger represents the intersection of Brooklyn's living history with modern narrative design.