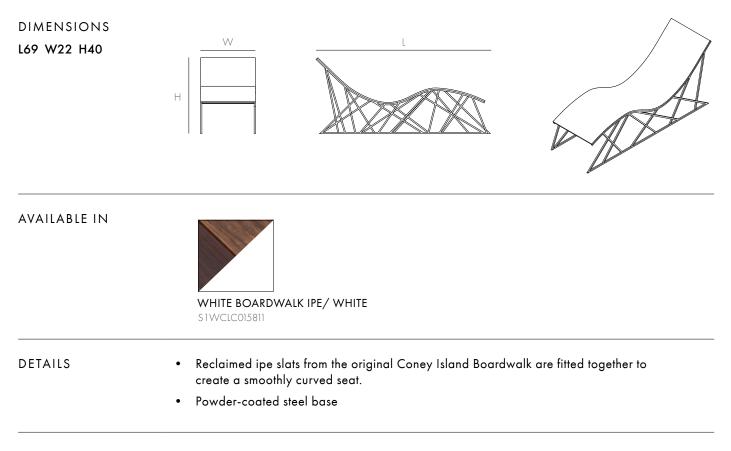

## CYCLONE LOUNGER - LIMITED EDITION

Part of the Smithsonian Renwick Gallery's permanent collection, the Cyclone Lounger is inspired by Coney Island's famous Cyclone coaster. The Limited Edition Lounger is made with reclaimed ipe wood from the original Boardwalk. The lounger's undulating wood seat and its crisp laser-cut metal base emulate the historic coaster's wood track and steel frame design. Capturing the physical stability and the dynamic energy of the coaster, the Cyclone Lounger represents the intersection of Brooklyn's living history with modern narrative design.