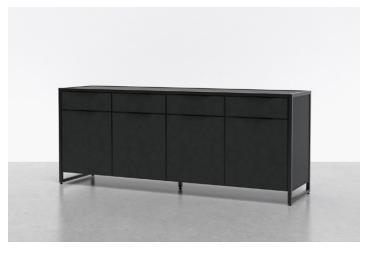

# CAIRNS CREDENZA 80"

Two of our favorite materials, leather and steel, come together in the Cairns Credenza. This luxe console or media unit combines leather-clad surfaces with a steel frame. Four drawers sit above four doors that conceal adjustable shelves, providing ample storage space. Steel legs elevate the unit off the ground.

#### **DETAILS**

- 4 drawers above 4 doors that open to adjustable open shelving. One adjustable shelf per door unit.
- Black leather-clad top surface, drawer fronts, door fronts
- Powder-coated steel frame in Matte Black
- Back is black plywood
- Cable management openings on back panel
- Leveling feet
- Ships fully assembled