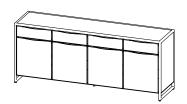

# CAIRNS CREDENZA 80"

Two of our favorite materials, leather and steel, come together in the Cairns Credenza. This luxe console or media unit combines leather-clad surfaces with a steel frame. Four drawers sit above four doors that conceal adjustable shelves, providing ample storage space. Steel legs elevate the unit off the ground.

#### **DETAILS**

- 4 drawers above 4 doors that open to adjustable open shelving. One adjustable shelf per door unit.
- Black leather-clad top surface, drawer fronts, door fronts
- Powder-coated steel frame in Matte Black
- Back is black plywood
- Cable management openings on back panel
- Leveling feet
- Ships fully assembled