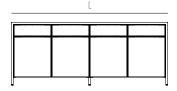

# CAIRNS CREDENZA 80"

Two of our favorite materials, leather and steel, come together in the Cairns Credenza. This luxe console or media unit combines leather-clad surfaces with a steel frame. Four drawers sit above four doors that conceal adjustable shelves, providing ample storage space. Steel legs elevate the unit off the ground.

#### **DETAILS**

- 4 drawers above 4 doors that open to adjustable open shelving. One adjustable shelf per door unit.
- Black leather-clad top surface, drawer fronts, door fronts
- Powder-coated steel frame in Matte Black
- Back is black plywood
- Cable management openings on back panel
- Leveling feet
- Ships fully assembled