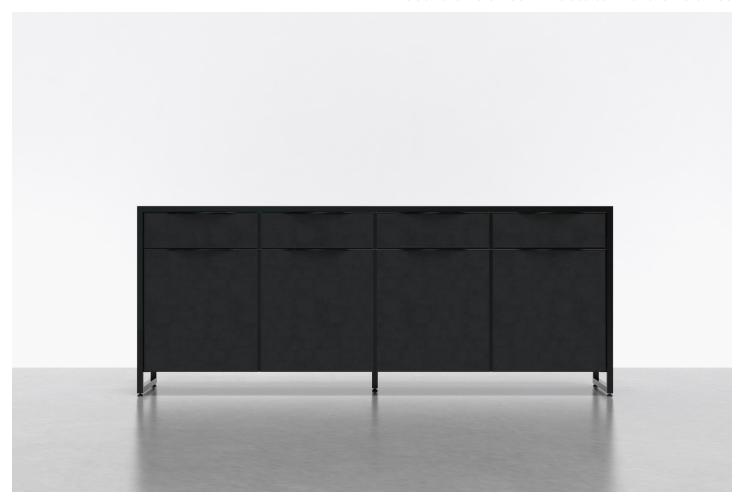

# CAIRNS CREDENZA 80"

Two of our favorite materials, leather and steel, come together in the Cairns Credenza. This luxe console or media unit combines leather-clad surfaces with a steel frame. Four drawers sit above four doors that conceal adjustable shelves, providing ample storage space. Steel legs elevate the unit off the ground.

#### **DETAILS**

- 4 drawers above 4 doors that open to adjustable open shelving. One adjustable shelf per door unit.
- Black leather-clad top surface, drawer fronts, door fronts
- Powder-coated steel frame in Matte Black
- Back is black plywood
- Cable management openings on back panel
- Leveling feet
- Ships fully assembled