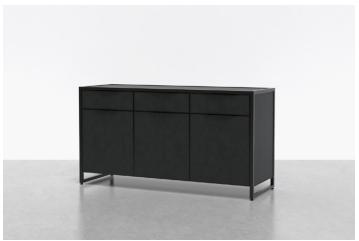

# CAIRNS CREDENZA 60"

Two of our favorite materials, leather and steel, come together in the Cairns Credenza. This luxe console or media unit combines leather-clad surfaces with a steel frame. Three drawers sit above three doors that conceal adjustable shelves, providing ample storage space. Steel legs elevate the unit off the ground.

#### **DETAILS**

- 3 drawers above 3 doors that open to adjustable open shelving. One adjustable shelf per door unit.
- Black leather-clad top surface, drawer fronts, door fronts
- Powder-coated steel frame in Matte Black
- Back is black plywood
- Cable management openings on back panel
- Leveling feet
- Ships fully assembled