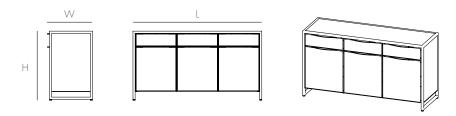

# CAIRNS CREDENZA 60"

Two of our favorite materials, leather and steel, come together in the Cairns Credenza. This luxe console or media unit combines leather-clad surfaces with a steel frame. Three drawers sit above three doors that conceal adjustable shelves, providing ample storage space. Steel legs elevate the unit off the ground.

# DIMENSIONS L60 W20 H32



### AVAILABLE IN



BLACK LEATHER/MATTE BLACK \$1 CAST011073

#### **DETAILS**

- 3 drawers above 3 doors that open to adjustable open shelving. One adjustable shelf per door unit.
- Black leather-clad top surface, drawer fronts, door fronts
- Powder-coated steel frame in Matte Black
- Back is black plywood
- Cable management openings on back panel
- Leveling feet
- Ships fully assembled

## FAMILY





### NOTES

• See Assembly & Care Instructions for more information