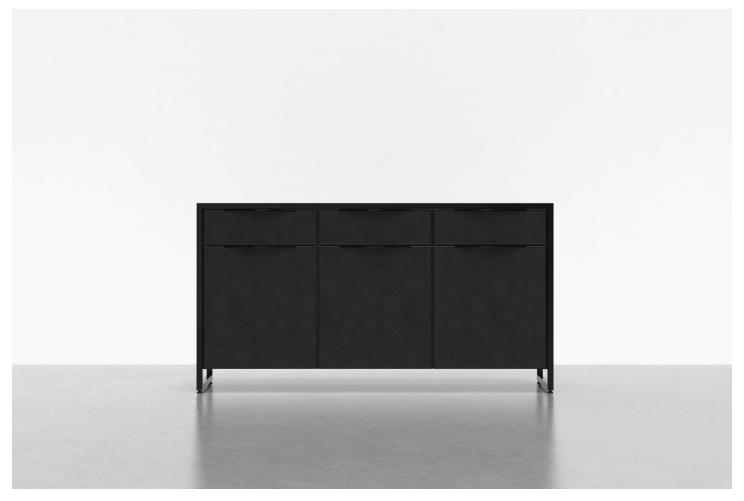

# CAIRNS CREDENZA 60"

Two of our favorite materials, leather and steel, come together in the Cairns Credenza. This luxe console or media unit combines leather-clad surfaces with a steel frame. Three drawers sit above three doors that conceal adjustable shelves, providing ample storage space. Steel legs elevate the unit off the ground.

#### **DETAILS**

- 3 drawers above 3 doors that open to adjustable open shelving. One adjustable shelf per door unit.
- Black leather-clad top surface, drawer fronts, door fronts
- Powder-coated steel frame in Matte Black
- Back is black plywood
- Cable management openings on back panel
- Leveling feet
- Ships fully assembled