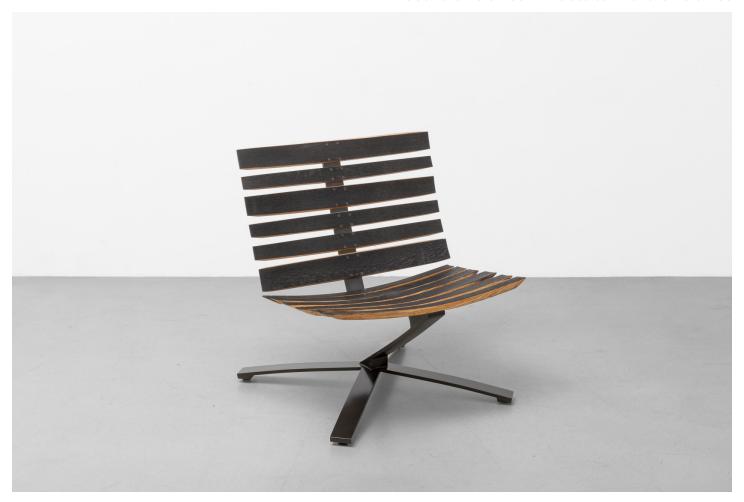

## **BILGE CHAIR**

The Bilge Lounge Chair is made from reclaimed bourbon barrel staves from Kentucky and recycled leaf springs from New York City fire trucks. First, the natural char of the staves is sealed, preserving the deep, smokey tone of the seat & back. The seat is then mounted on a spring base, providing comfort and resilience. Each Bilge Lounge Chair is hand made to order in our studio.

#### **DETAILS**

- Reclaimed bourbon barrel staves form the seat and back
- Recycled metal leaf spring frame
- Each Bilge Chair is hand made to order in our studio. Due to the nature of reclaimed materials, each piece is unique and variations are to be celebrated.