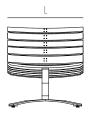

## **BILGE CHAIR**

The Bilge Lounge Chair is made from reclaimed bourbon barrel staves from Kentucky and recycled leaf springs from New York City fire trucks. First, the natural char of the staves is sealed, preserving the deep, smokey tone of the seat & back. The seat is then mounted on a spring base, providing comfort and resilience. Each Bilge Lounge Chair is hand made to order in our studio.

# DIMENSIONS L31 W30 H33 SH15







#### AVAILABLE IN



BARREL OAK/ UHURU BLACK S1BLLC015901

#### **DETAILS**

- Reclaimed bourbon barrel staves form the seat and back
- Recycled metal leaf spring frame
- Each Bilge Chair is hand made to order in our studio. Due to the nature of reclaimed materials, each piece is unique and variations are to be celebrated.

### NOTES

• See Assembly & Care Instructions for more information