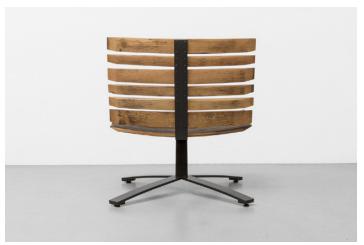

## **BILGE CHAIR**

The Bilge Lounge Chair is made from reclaimed bourbon barrel staves from Kentucky and recycled leaf springs from New York City fire trucks. First, the natural char of the staves is sealed, preserving the deep, smokey tone of the seat & back. The seat is then mounted on a spring base, providing comfort and resilience. Each Bilge Lounge Chair is hand made to order in our studio.

#### **DETAILS**

- Reclaimed bourbon barrel staves form the seat and back
- Recycled metal leaf spring frame
- Each Bilge Chair is hand made to order in our studio. Due to the nature of reclaimed materials, each piece is unique and variations are to be celebrated.