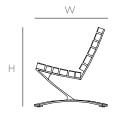

## **BILGE CHAIR**

The Bilge Lounge Chair is made from reclaimed bourbon barrel staves from Kentucky and recycled leaf springs from New York City fire trucks. First, the natural char of the staves is sealed, preserving the deep, smokey tone of the seat & back. The seat is then mounted on a spring base, providing comfort and resilience. Each Bilge Lounge Chair is hand made to order in our studio.

# DIMENSIONS L31 W30 H33 SH15







#### AVAILABLE IN



BARREL OAK/ UHURU BLACK S1BLLC015901

#### **DETAILS**

- Reclaimed bourbon barrel staves form the seat and back
- Recycled metal leaf spring frame
- Each Bilge Chair is hand made to order in our studio. Due to the nature of reclaimed materials, each piece is unique and variations are to be celebrated.

### NOTES

• See Assembly & Care Instructions for more information