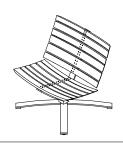

## **BILGE CHAIR**

The Bilge Lounge Chair is made from reclaimed bourbon barrel staves from Kentucky and recycled leaf springs from New York City fire trucks. First, the natural char of the staves is sealed, preserving the deep, smokey tone of the seat & back. The seat is then mounted on a spring base, providing comfort and resilience. Each Bilge Lounge Chair is hand made to order in our studio.

#### **DETAILS**

- Reclaimed bourbon barrel staves form the seat and back
- Recycled metal leaf spring frame
- Each Bilge Chair is hand made to order in our studio. Due to the nature of reclaimed materials, each piece is unique and variations are to be celebrated.