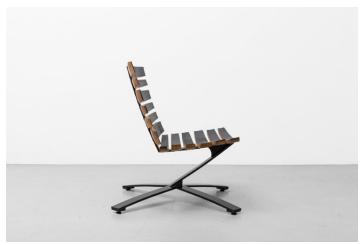

## **BILGE CHAIR**

The Bilge Lounge Chair is made from reclaimed bourbon barrel staves from Kentucky and recycled leaf springs from New York City fire trucks. First, the natural char of the staves is sealed, preserving the deep, smokey tone of the seat & back. The seat is then mounted on a spring base, providing comfort and resilience. Each Bilge Lounge Chair is hand made to order in our studio.

#### **DETAILS**

- Reclaimed bourbon barrel staves form the seat and back
- Recycled metal leaf spring frame
- Each Bilge Chair is hand made to order in our studio. Due to the nature of reclaimed materials, each piece is unique and variations are to be celebrated.