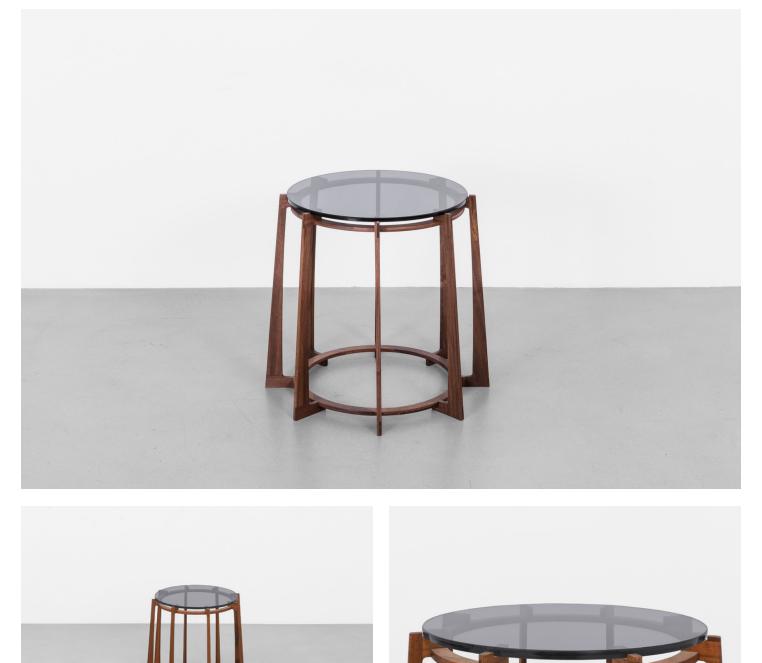

## 16/45 END TABLE

Crafted from walnut, the table's lean, tapered base cradles a smoked grey glass top. The War Craft Collection was inspired by and originally made with reclaimed teak from the decommissioned USS North Carolina. Each piece of the War Craft Collection explores different elements of the battleship—the 16/45 End Table alludes to the colossal calibers of the shells that were onboard, visualizing the scale of modern warcraft.

| DIMENSIONS<br>D21 H18 |                                                                                      |  |
|-----------------------|--------------------------------------------------------------------------------------|--|
| AVAILABLE IN          | WALNUT/ GREY GLASS<br>S1WCET018053                                                   |  |
| DETAILS               | <ul><li>Grey glass surface cradled within frame</li><li>Solid walnut frame</li></ul> |  |
| NOTES                 | See Assembly & Care Instructions for more information                                |  |