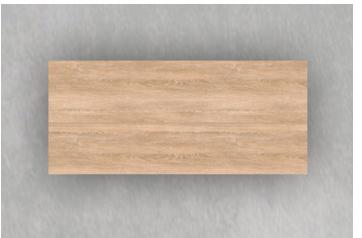

## AVAILABLE IN

WALNUT/UHURU BLACK E1X3CT020101

WHITE WASHED ASH/WHITE E1X3CT020411

NATURAL OAK/UHURU BLACK E1X3CT020301

### **DETAILS**

- Surface: Veneer over wood
- Base: Powder-coated steel
- The 72" length table comfortably seats 6
- The 96" length table comfortably seats 8
- The 120" length table comfortably seats 10