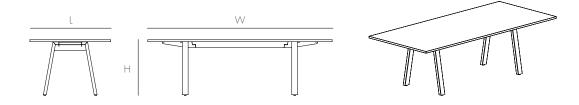

**BROAD COMMUNAL TABLE 96"** 

Our Broad Communal Table offers a simplified version of our Minim Conference tables with a 1" thick top and minimized understructure. The Broad's angled leg profile gives ample room for seating all around the table, and its contract-grade veneer top makes it easy to clean and perfect for commercial use. Available in three sizes: 96", 72", 120"

# DIMENSIONS L96 W42 H29



## AVAILABLE IN



WALNUT/UHURU BLACK E1X3CT020101



WHITE WASHED ASH/WHITE E1X3CT020411



NATURAL OAK/UHURU BLACK E1X3CT020301

### **DETAILS**

- Surface: Veneer over wood
- Base: Powder-coated steel
- The 72" length table comfortably seats 6
- The 96" length table comfortably seats 8
- The 120" length table comfortably seats 10

### **FAMILY**



### NOTES

• See Assembly & Care Instructions for more information