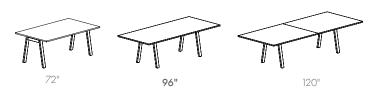

**BROAD COMMUNAL TABLE 96"** 

Our Broad Communal Table offers a simplified version of our Minim Conference tables with a 1" thick top and minimized understructure. The Broad's angled leg profile gives ample room for seating all around the table, and its contract-grade veneer top makes it easy to clean and perfect for commercial use. Available in three sizes: 96", 72", 120"

### **DETAILS**

- Surface: Veneer over wood
- Base: Powder-coated steel
- The 72" length table comfortably seats 6
- The 96" length table comfortably seats 8
- The 120" length table comfortably seats 10