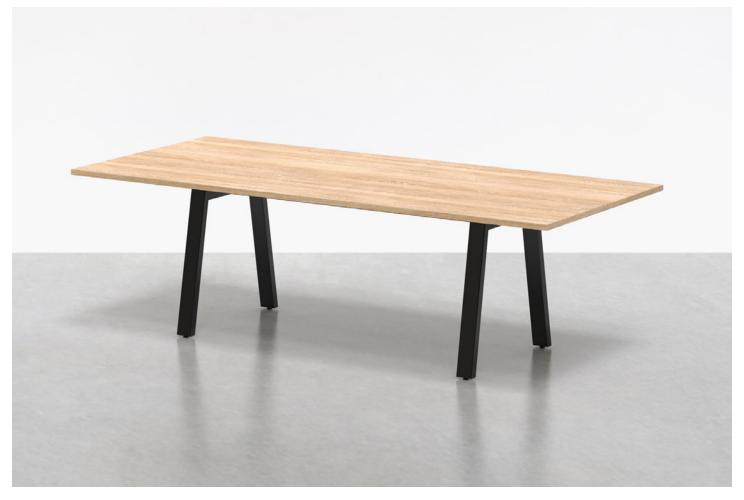

**BROAD COMMUNAL TABLE 96"** 

Our Broad Communal Table offers a simplified version of our Minim Conference tables with a 1" thick top and minimized understructure. The Broad's angled leg profile gives ample room for seating all around the table, and its contract-grade veneer top makes it easy to clean and perfect for commercial use. Available in three sizes: 96", 72", 120"

# DIMENSIONS L96 W42 H29

### **DETAILS**

- Surface: Veneer over wood
- Base: Powder-coated steel
- The 72" length table comfortably seats 6
- The 96" length table comfortably seats 8
- The 120" length table comfortably seats 10