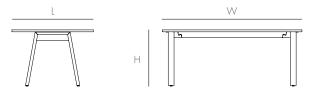

**BROAD COMMUNAL TABLE 72"** 

Our Broad Communal Table offers a simplified version of our Minim Conference tables with a 1" thick top and minimized understructure. The Broad's angled leg profile gives ample room for seating all around the table, and its contract-grade veneer top makes it easy to clean and perfect for commercial use. Available in three sizes: 72", 96", 120"

# DIMENSIONS L72 W42 H29





### AVAILABLE IN



WALNUT/UHURU BLACK E1X3CT010101



WHITE WASHED ASH/WHITE E1X3CT010411



NATURAL OAK/UHURU BLACK
E1X3CT010301

## **DETAILS**

- Surface: Veneer over wood
- Base: Powder-coated steel
- The 72" length table comfortably seats 6
- The 96" length table comfortably seats 8
- The 120" length table comfortably seats 10

## **FAMILY**



### **NOTES**

• See Assembly & Care Instructions for more information