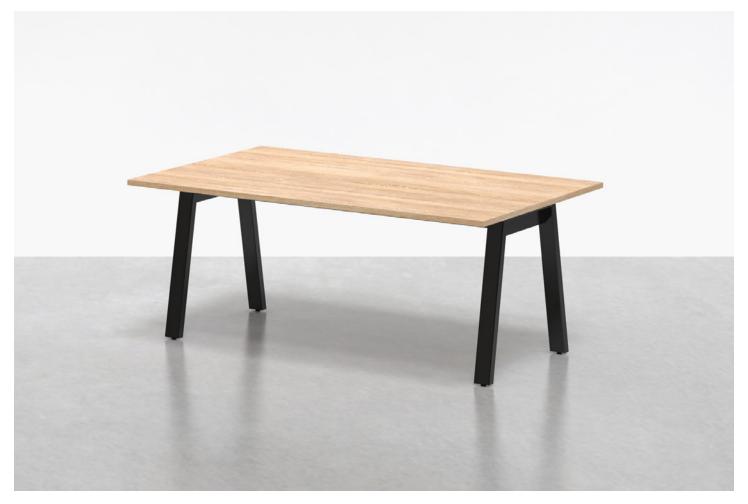

**BROAD COMMUNAL TABLE 72"** 

Our Broad Communal Table offers a simplified version of our Minim Conference tables with a 1" thick top and minimized understructure. The Broad's angled leg profile gives ample room for seating all around the table, and its contract-grade veneer top makes it easy to clean and perfect for commercial use. Available in three sizes: 72", 96", 120"

## **DETAILS**

- Surface: Veneer over wood
- Base: Powder-coated steel
- The 72" length table comfortably seats 6
- The 96" length table comfortably seats 8
- The 120" length table comfortably seats 10