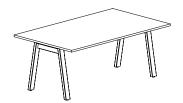

**BROAD COMMUNAL TABLE 72"** 

Our Broad Communal Table offers a simplified version of our Minim Conference tables with a 1" thick top and minimized understructure. The Broad's angled leg profile gives ample room for seating all around the table, and its contract-grade veneer top makes it easy to clean and perfect for commercial use. Available in three sizes: 72", 96", 120"

# DIMENSIONS L72 W42 H29

## **DETAILS**

- Surface: Veneer over wood
- Base: Powder-coated steel
- The 72" length table comfortably seats 6
- The 96" length table comfortably seats 8
- The 120" length table comfortably seats 10