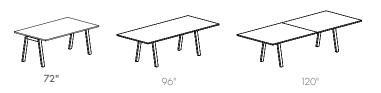

**BROAD COMMUNAL TABLE 72"** 

Our Broad Communal Table offers a simplified version of our Minim Conference tables with a 1" thick top and minimized understructure. The Broad's angled leg profile gives ample room for seating all around the table, and its contract-grade veneer top makes it easy to clean and perfect for commercial use. Available in three sizes: 72", 96", 120"

# DIMENSIONS L72 W42 H29

## **DETAILS**

- Surface: Veneer over wood
- Base: Powder-coated steel
- The 72" length table comfortably seats 6
- The 96" length table comfortably seats 8
- The 120" length table comfortably seats 10