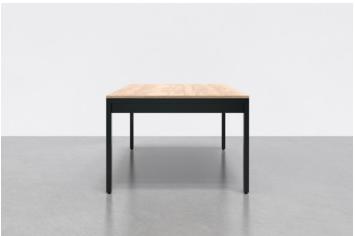

## **BAND TABLE 96**"

The Band Table is a lightweight version of our Minim conference tables. Whether you're sharing ideas or meals, the Band is great for gathering the team or family. Made with commercial grade materials and a sturdy steel base. Available in two sizes: 96" and 72".

#### **DETAILS**

- Surface: veneer over wood
- Powder coated steel frame