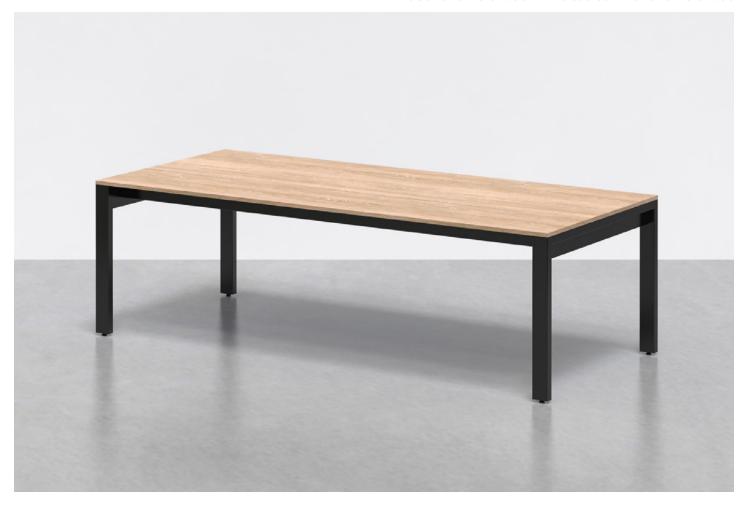

## **BAND TABLE 96**"

The Band Table is a lightweight version of our Minim conference tables. Whether you're sharing ideas or meals, the Band is great for gathering the team or family. Made with commercial grade materials and a sturdy steel base. Available in two sizes: 96" and 72".

#### **DETAILS**

- Surface: veneer over wood
- Powder coated steel frame