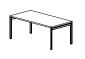

## **BAND TABLE 96**"

The Band Table is a lightweight version of our Minim conference tables. Whether you're sharing ideas or meals, the Band is great for gathering the team or family. Made with commercial grade materials and a sturdy steel base. Available in two sizes: 96" and 72".

# DIMENSIONS L96 W36 H29