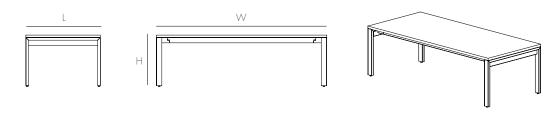

## **BAND TABLE 96**"

The Band Table is a lightweight version of our Minim conference tables. Whether you're sharing ideas or meals, the Band is great for gathering the team or family. Made with commercial grade materials and a sturdy steel base. Available in two sizes: 96" and 72".

# DIMENSIONS L96 W36 H29



### AVAILABLE IN



WALNUT/UHURU BLACK E1X3BT010301



WHITE WASHED ASH/WHITE E1X3BT010411



NATURAL OAK/UHURU BLACK E1X3BT010101

#### **DETAILS**

- Surface: veneer over wood
- Powder coated steel frame

### **FAMILY**





BAND TABLE 72"

BAND TABLE 96"

## NOTES

• See Assembly & Care Instructions for more information