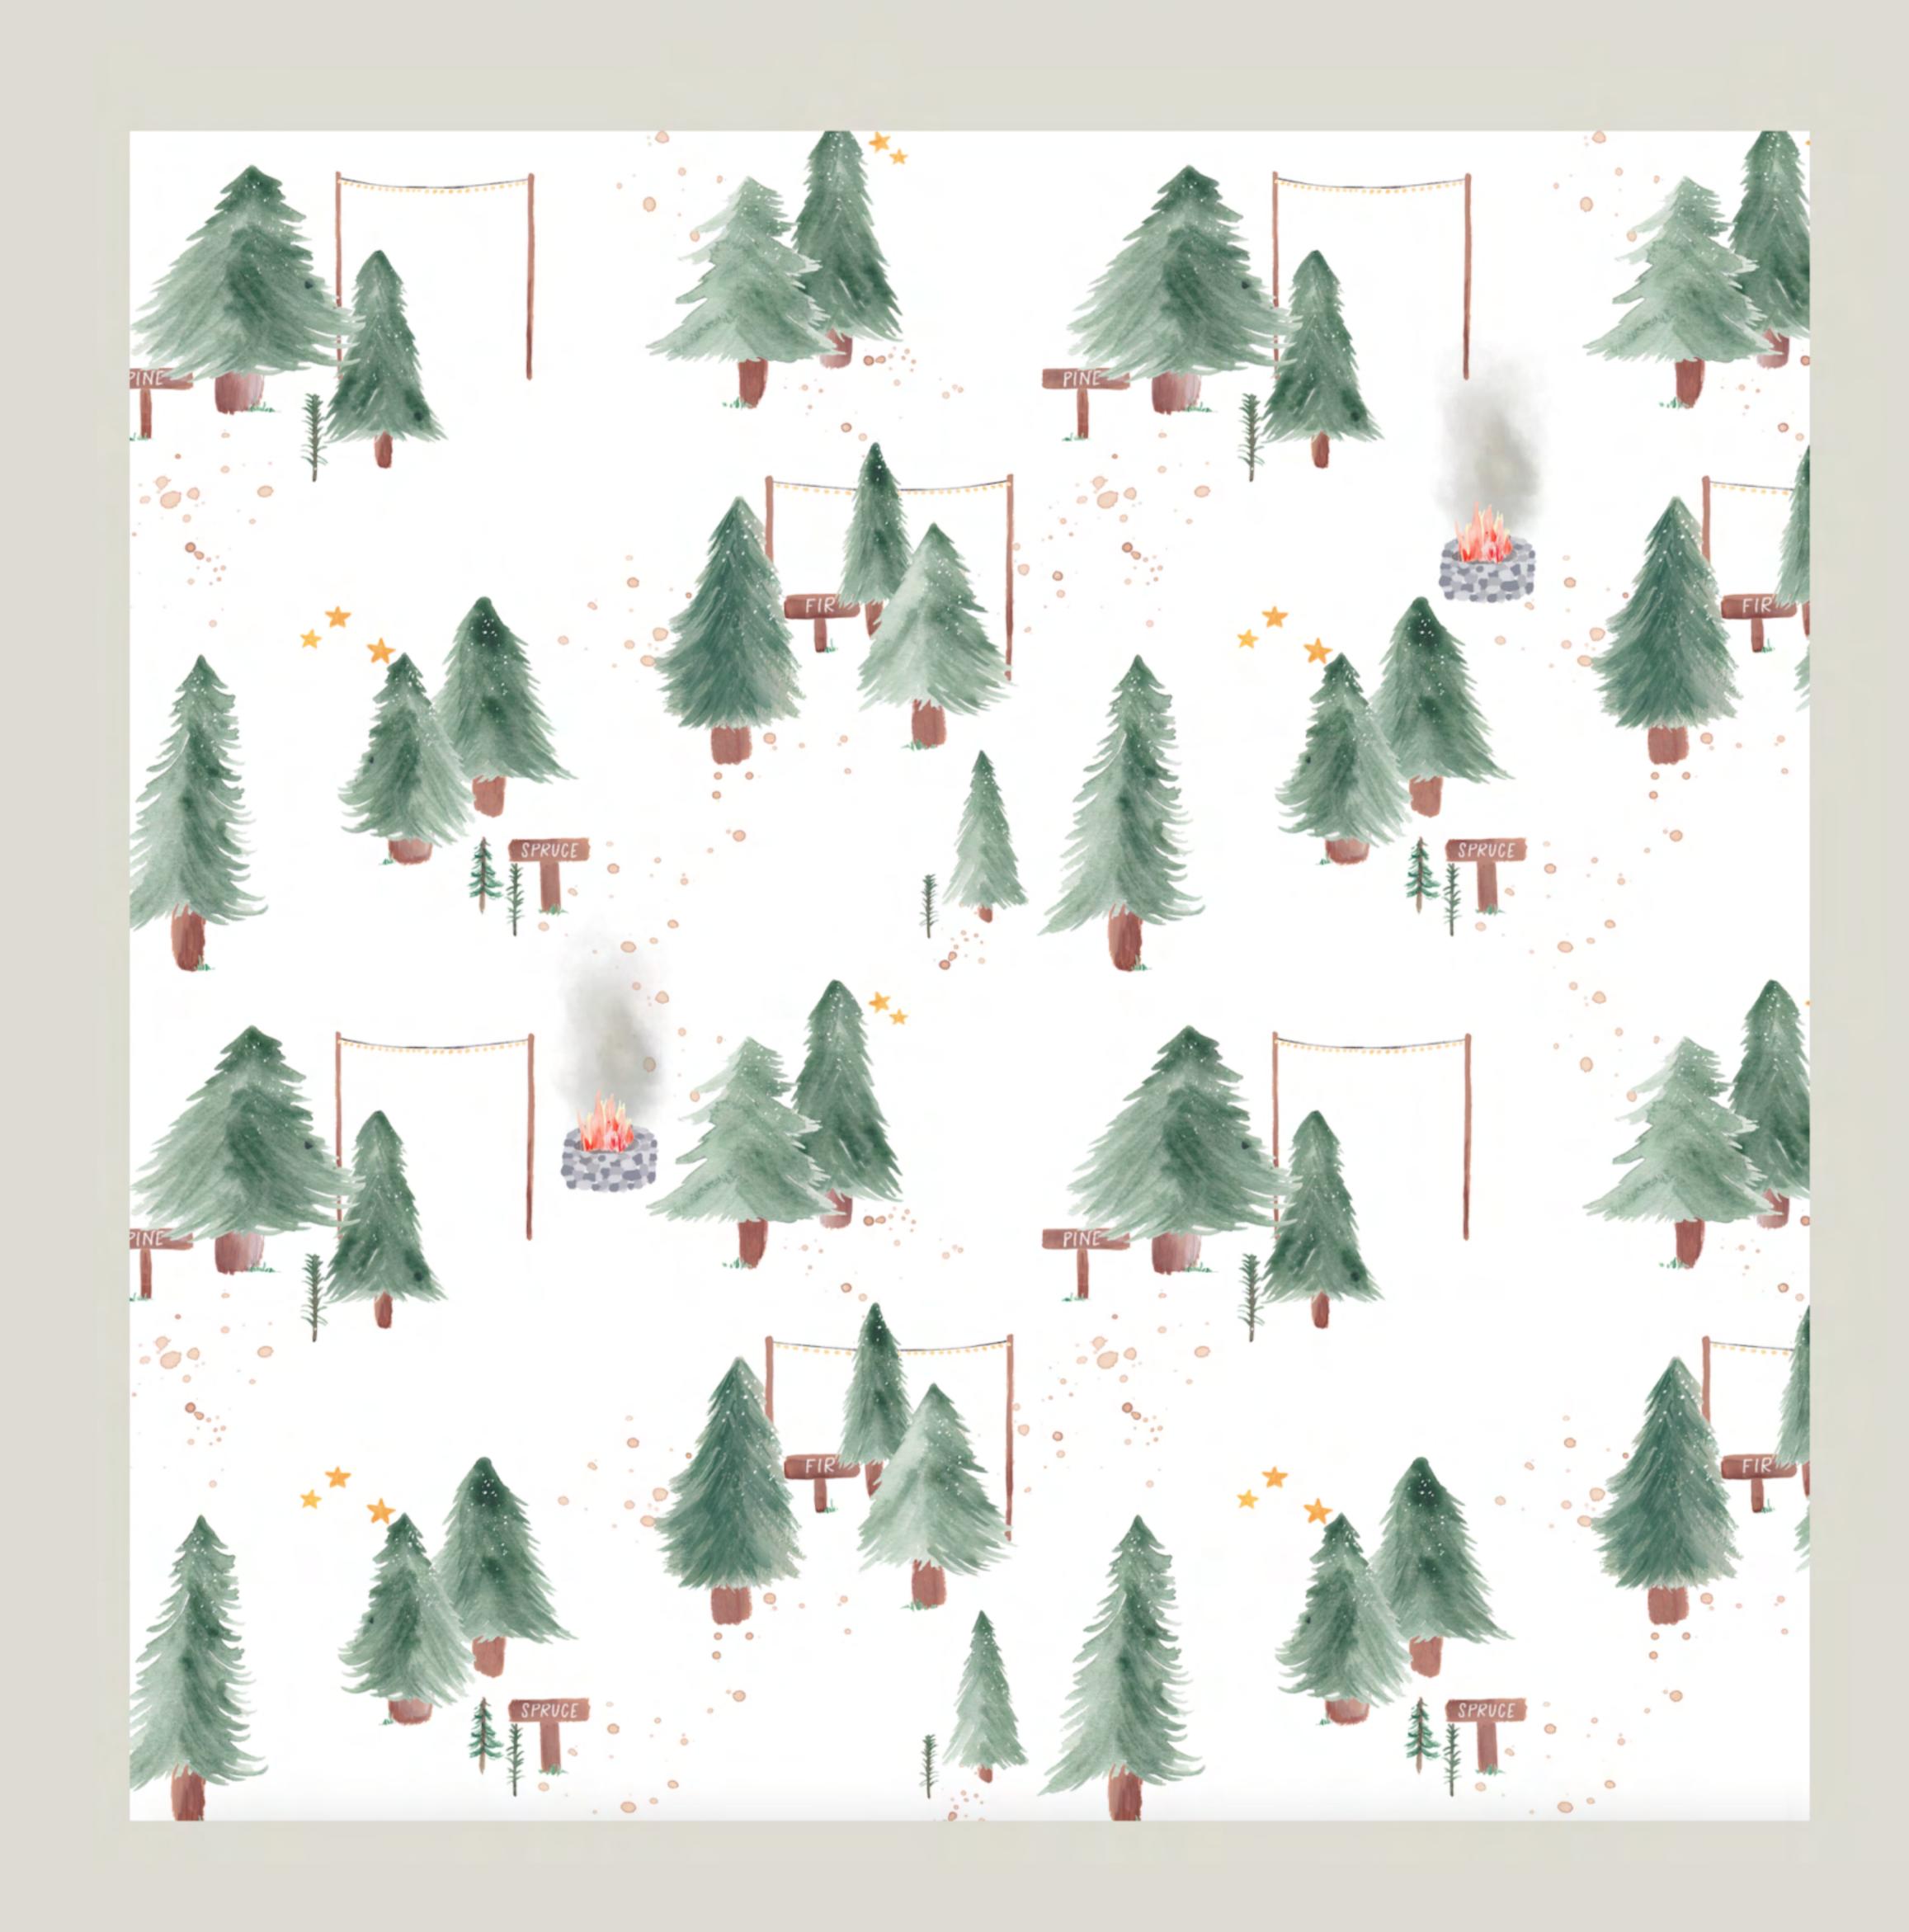

#### FW2023 Hand Painted Prints





Created by local BC Artist Kaitlin Delmonico





## Children's Holiday Onsie

- Long sleeve + leg deisgn with fold over hands and feet
- Double action full length zipper
- Hand Painted designs by local BC artist
- Ultra soft + stretchy 95% Bamboo / 5% Spandex
- Oeko-Tex Certified







# Children's Holiday Nightgown

- Long sleeve and scoop neck design
- Knee length with side slits
- Hand Painted designs by local BC artist
- Ultra soft + stretchy 95% Bamboo / 5% Spandex
- Oeko-Tex Certified







## Children's Holiday 2 Piece Sets

- Long sleeve and scoop neck design with a straight cut leg
- Elongated cuffs for long wear and better fit
- Unisex in design
- Hand Painted designs by local BC artist
- Ultra soft + stretchy 95% Bamboo / 5% Spandex
- Oeko-Tex Certified







## Adult Ho