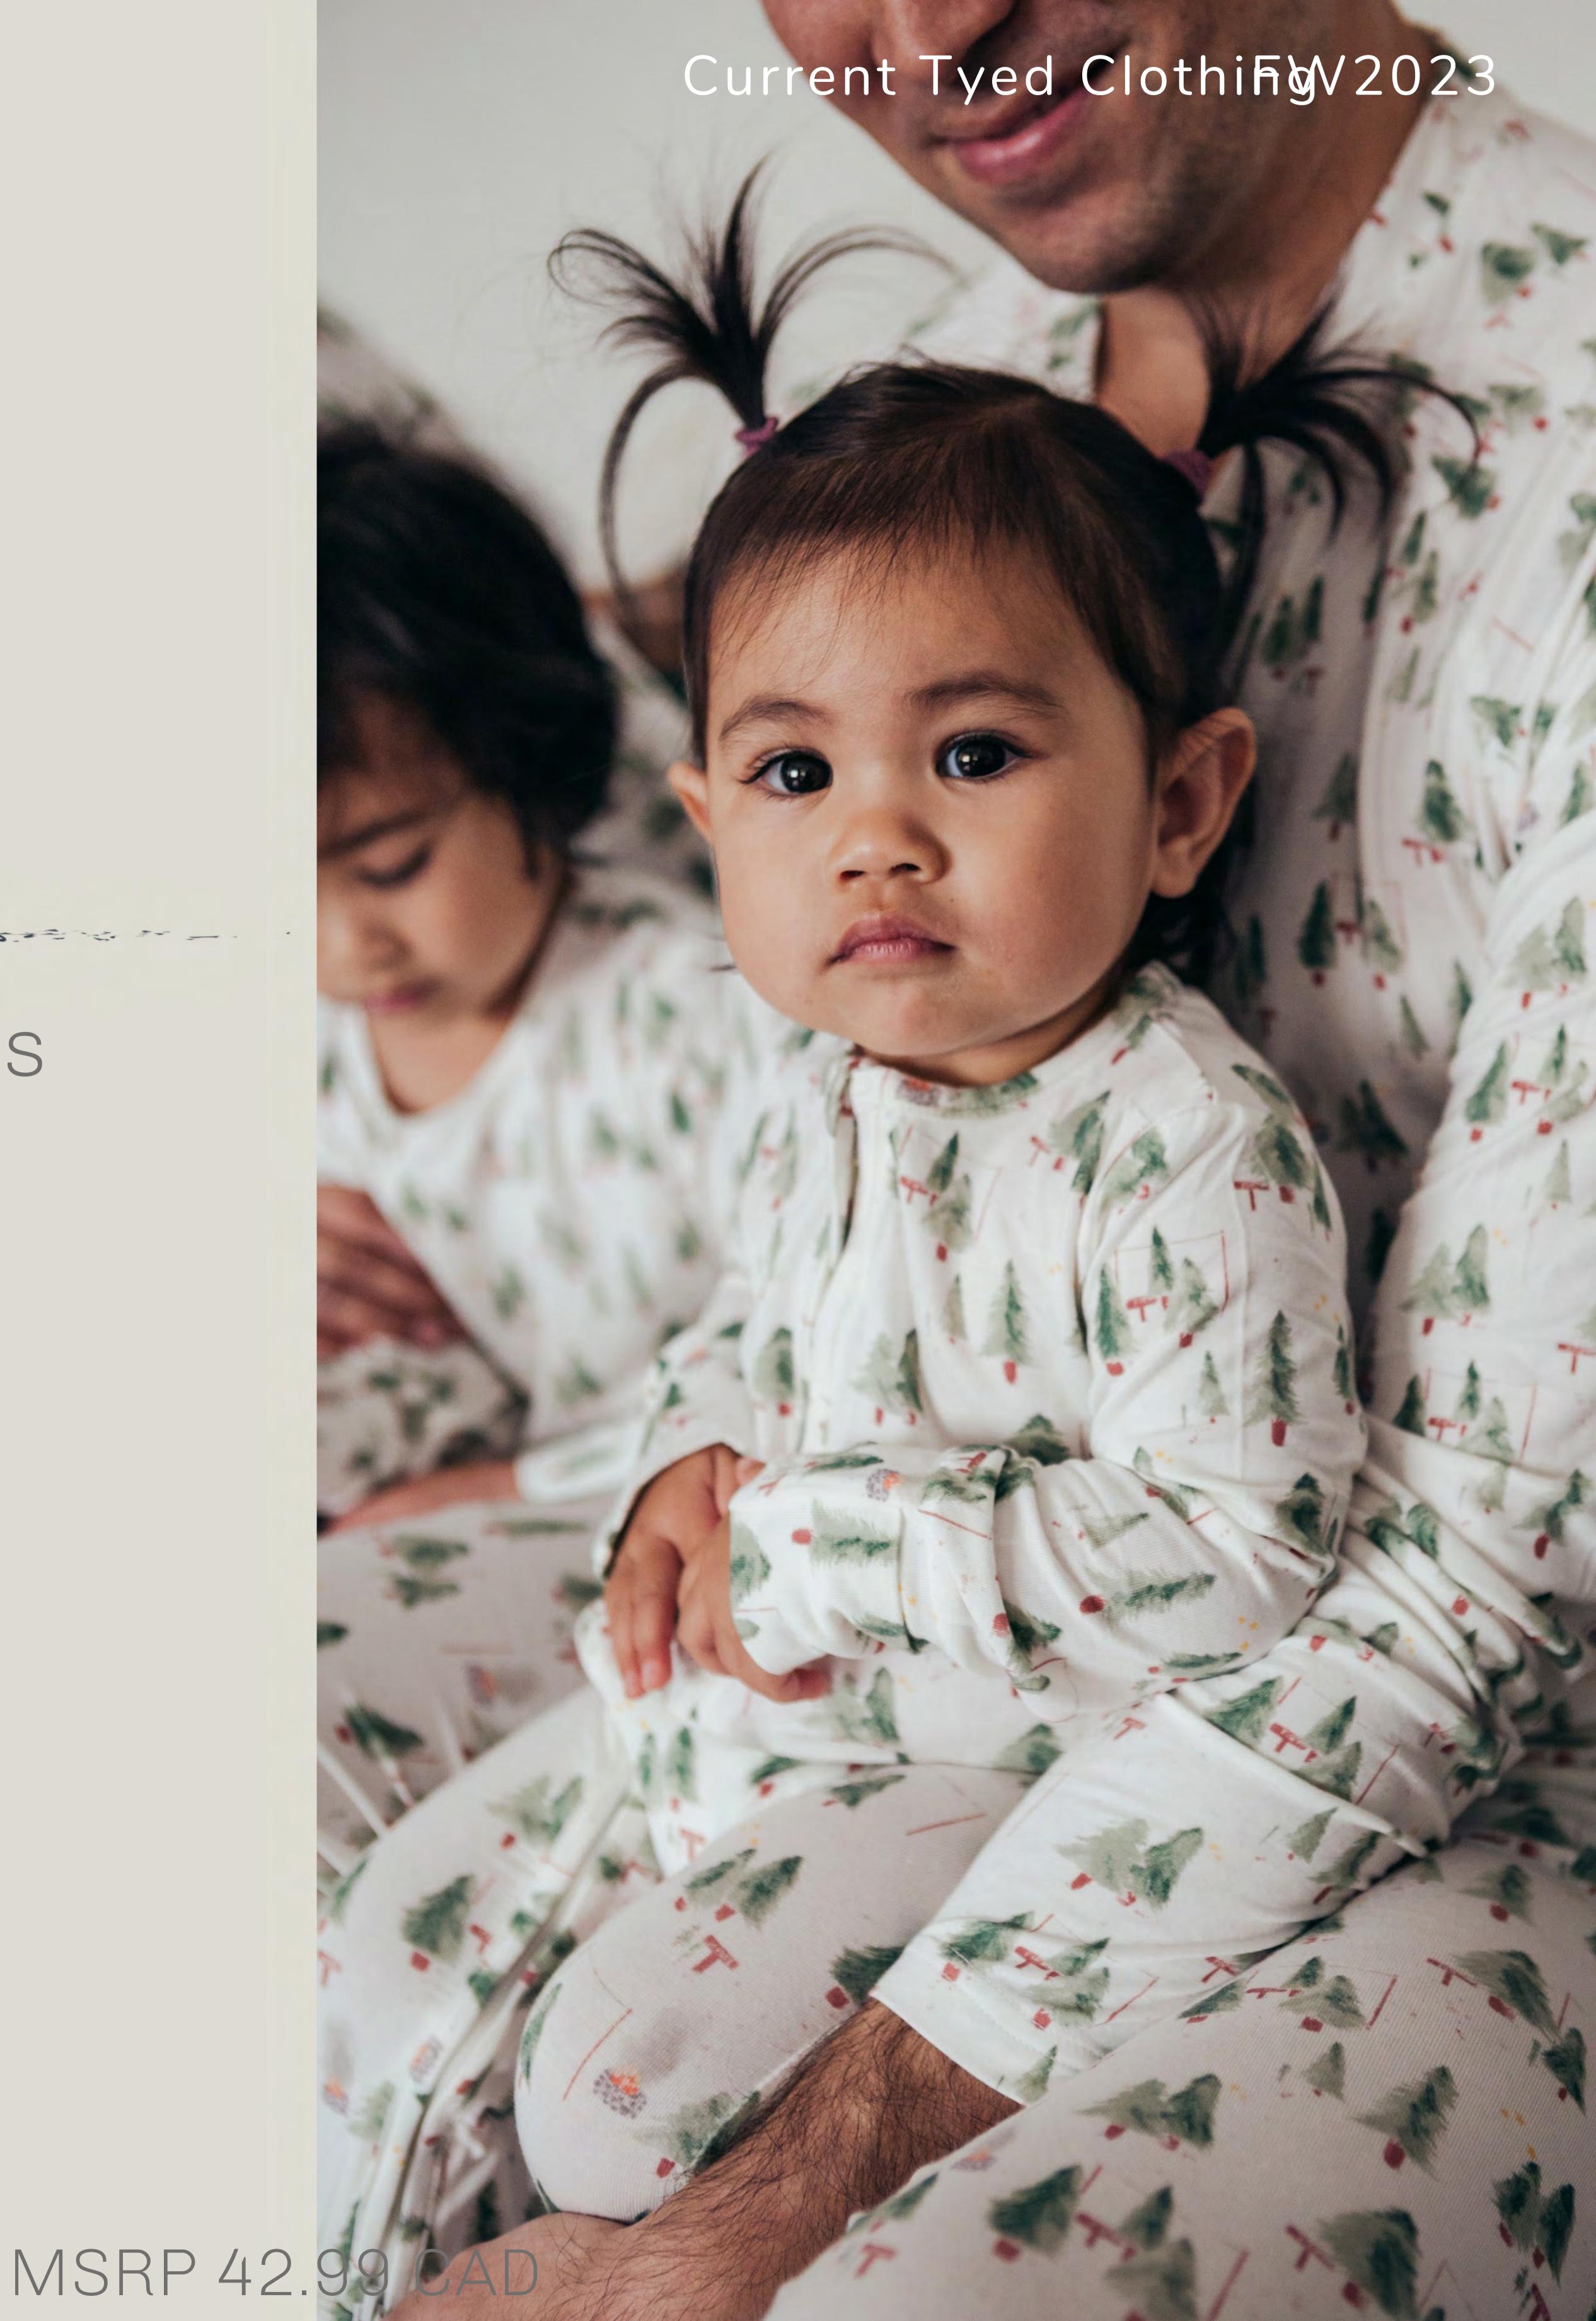

## Children's Holiday Onsie

- Long sleeve + leg deisgn with fold over hands and feet
- Double action full length zipper
- Hand Painted designs by local BC artist
- Ultra soft + stretchy 95% Bamboo / 5% Spandex
- Oeko-Tex Certified