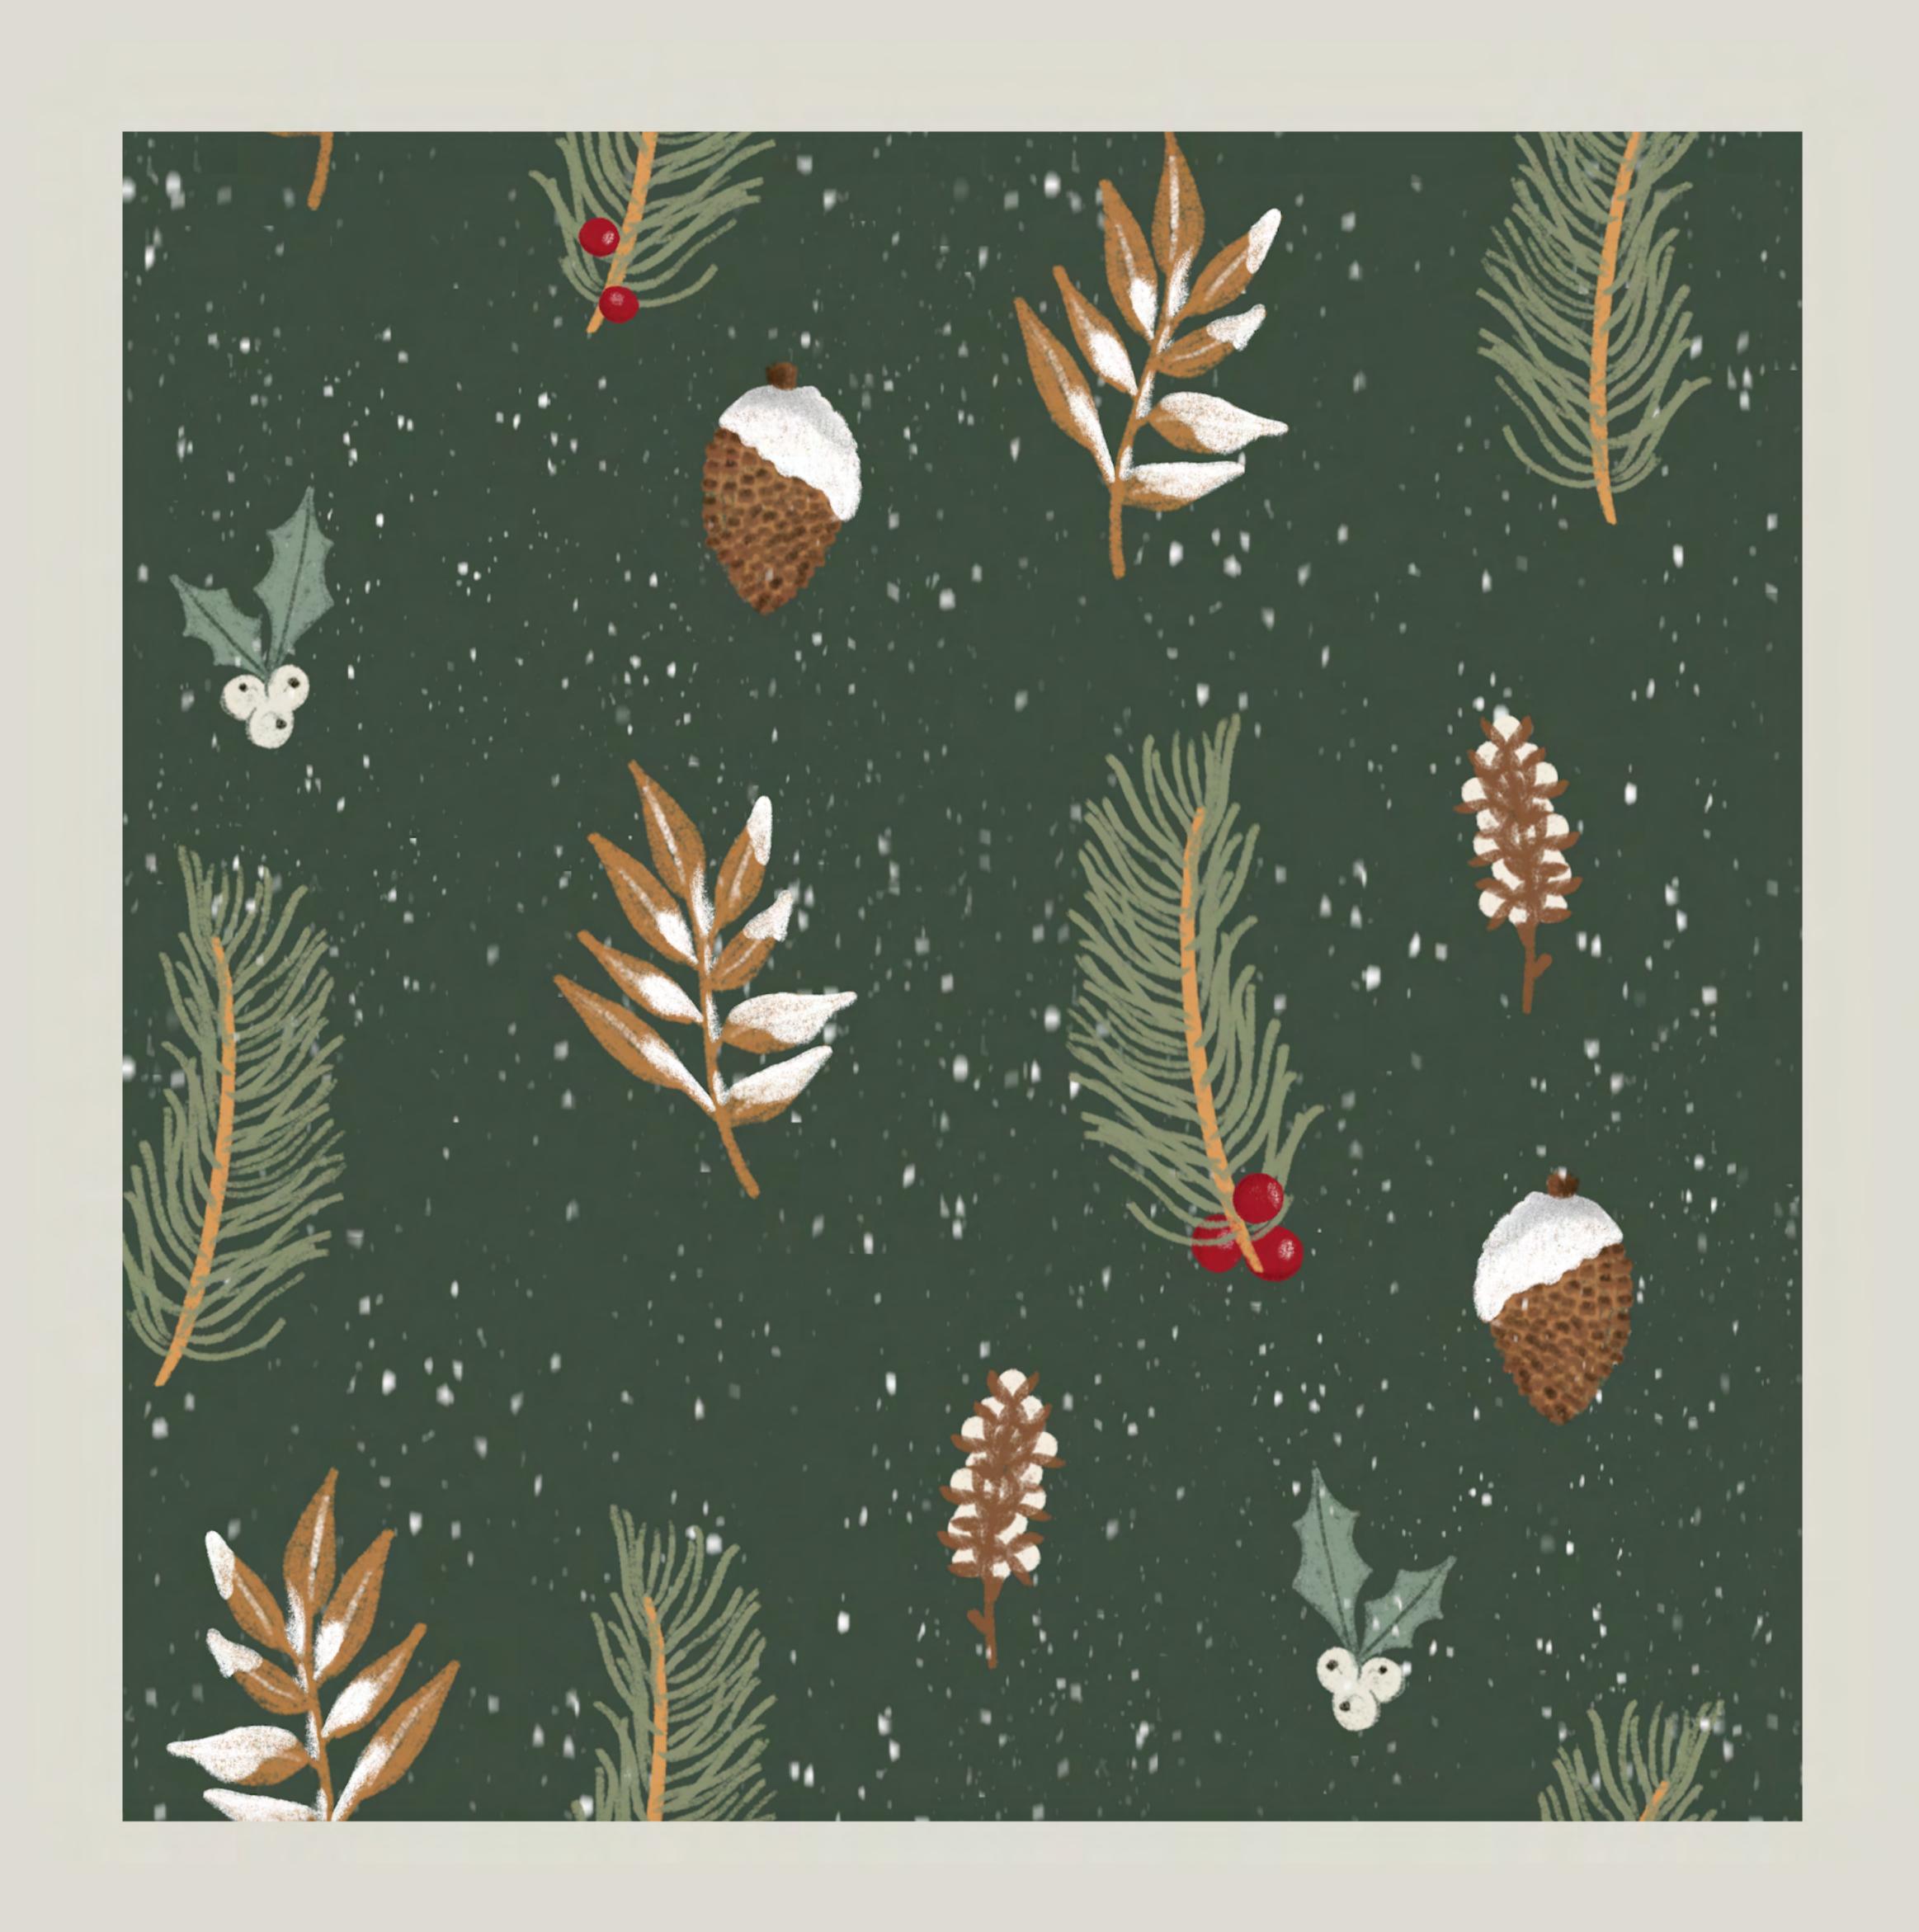

#### FW2023 Hand Painted Prints





Created by local BC Artist Kaitlin Delmonico





## Children's Holiday Onsie

- Long sleeve + leg deisgn with fold over hands and feet
- Double action full length zipper
- Hand Painted designs by local BC artist
- Ultra soft + stretchy 95% Bamboo / 5% Spandex
- Oeko-Tex Certified







# Children's Holiday Nightgown

- Long sleeve and scoop neck design
- Knee length with side slits
- Hand Painted designs by local BC artist
- Ultra soft + stretchy 95% Bamboo / 5% Spandex
- Oeko-Tex Certified







## Children's Holiday 2 Piece Sets

- Long sleeve and scoop neck design with a straight cut leg
- Elongated cuffs for long wear and better fit
- Unisex in design
- Hand Painted designs by local BC artist
- Ultra soft + stretchy 95% Bamboo / 5% Spandex
- Oeko-Tex Certified







## Adult Holi