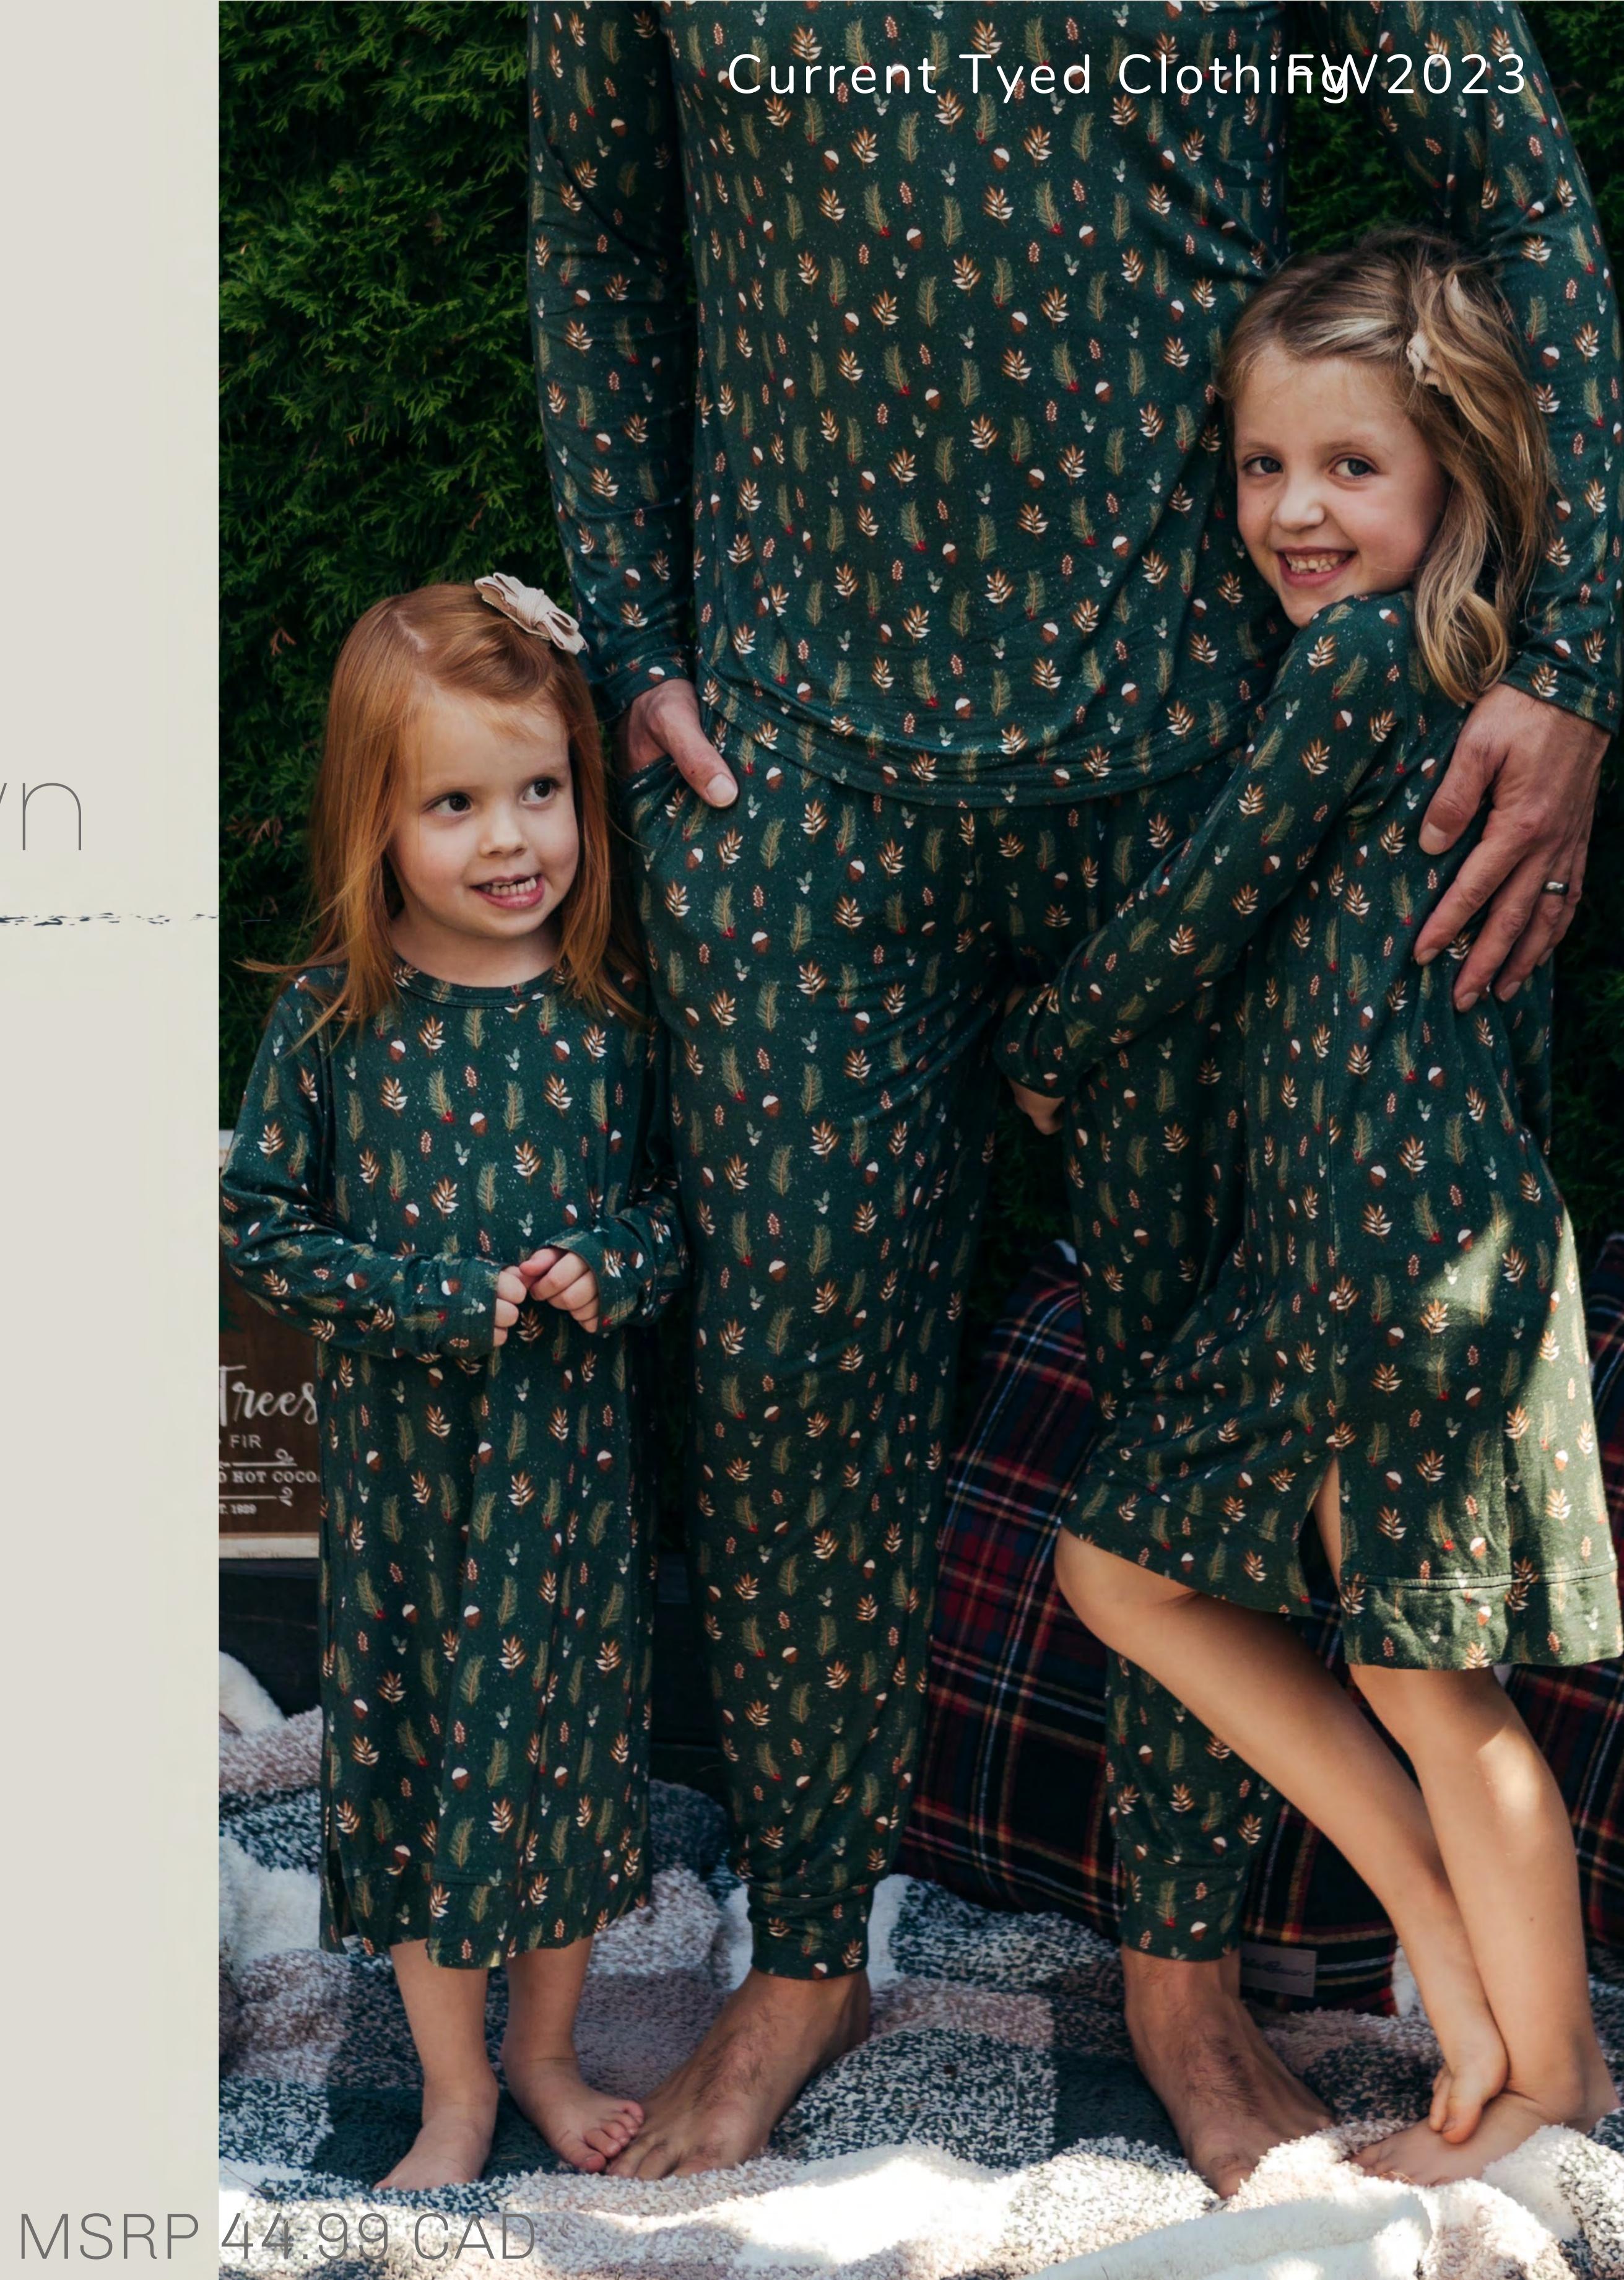

# Children's Holiday Nightgown

- Long sleeve and scoop neck design
- Knee length with side slits
- Hand Painted designs by local BC artist
- Ultra soft + stretchy 95% Bamboo / 5% Spandex
- Oeko-Tex Certified