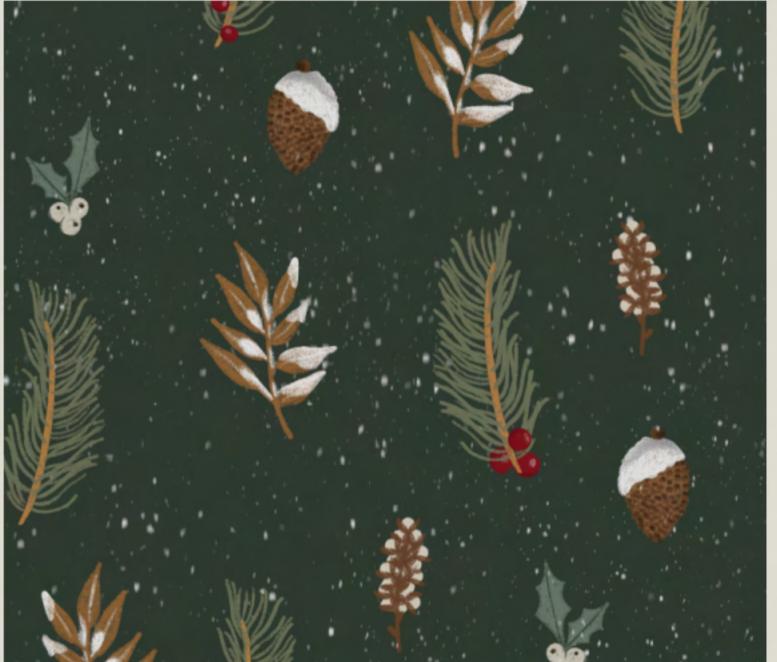

#### FW2023 Hand Painted Prints





Created by local BC Artist Kaitlin Delmonico





## Children's Holiday Onsie

- Long sleeve + leg deisgn with fold over hands and feet
- Double action full length zipper
- Hand Painted designs by local BC artist
- Ultra soft + stretchy 95% Bamboo / 5% Spandex
- Oeko-Tex Certified







# Children's Holiday Nightgown

- Long sleeve and scoop neck design
- Knee length with side slits
- Hand Painted designs by local BC artist
- Ultra soft + stretchy 95% Bamboo / 5% Spandex
- Oeko-Tex Certified







## Children's Holiday 2 Piece Sets

- Long sleeve and scoop neck design with a straight cut leg
- Elongated cuffs for long wear and better fit
- Unisex in design
- Hand Painted designs by local BC artist
- Ultra soft + stretchy 95% Bamboo / 5% Spandex
- Oeko-Tex Certified







## Adult Holiday Jogger Sets

- Three button henly top with a
- Elongated cuffs for long wear and better fit
- Unisex in design
- Hand Painted designs by local BC artist
- Ultra soft + stretchy 95% Bamboo / 5% Spandex
- Oeko-Tex Certified