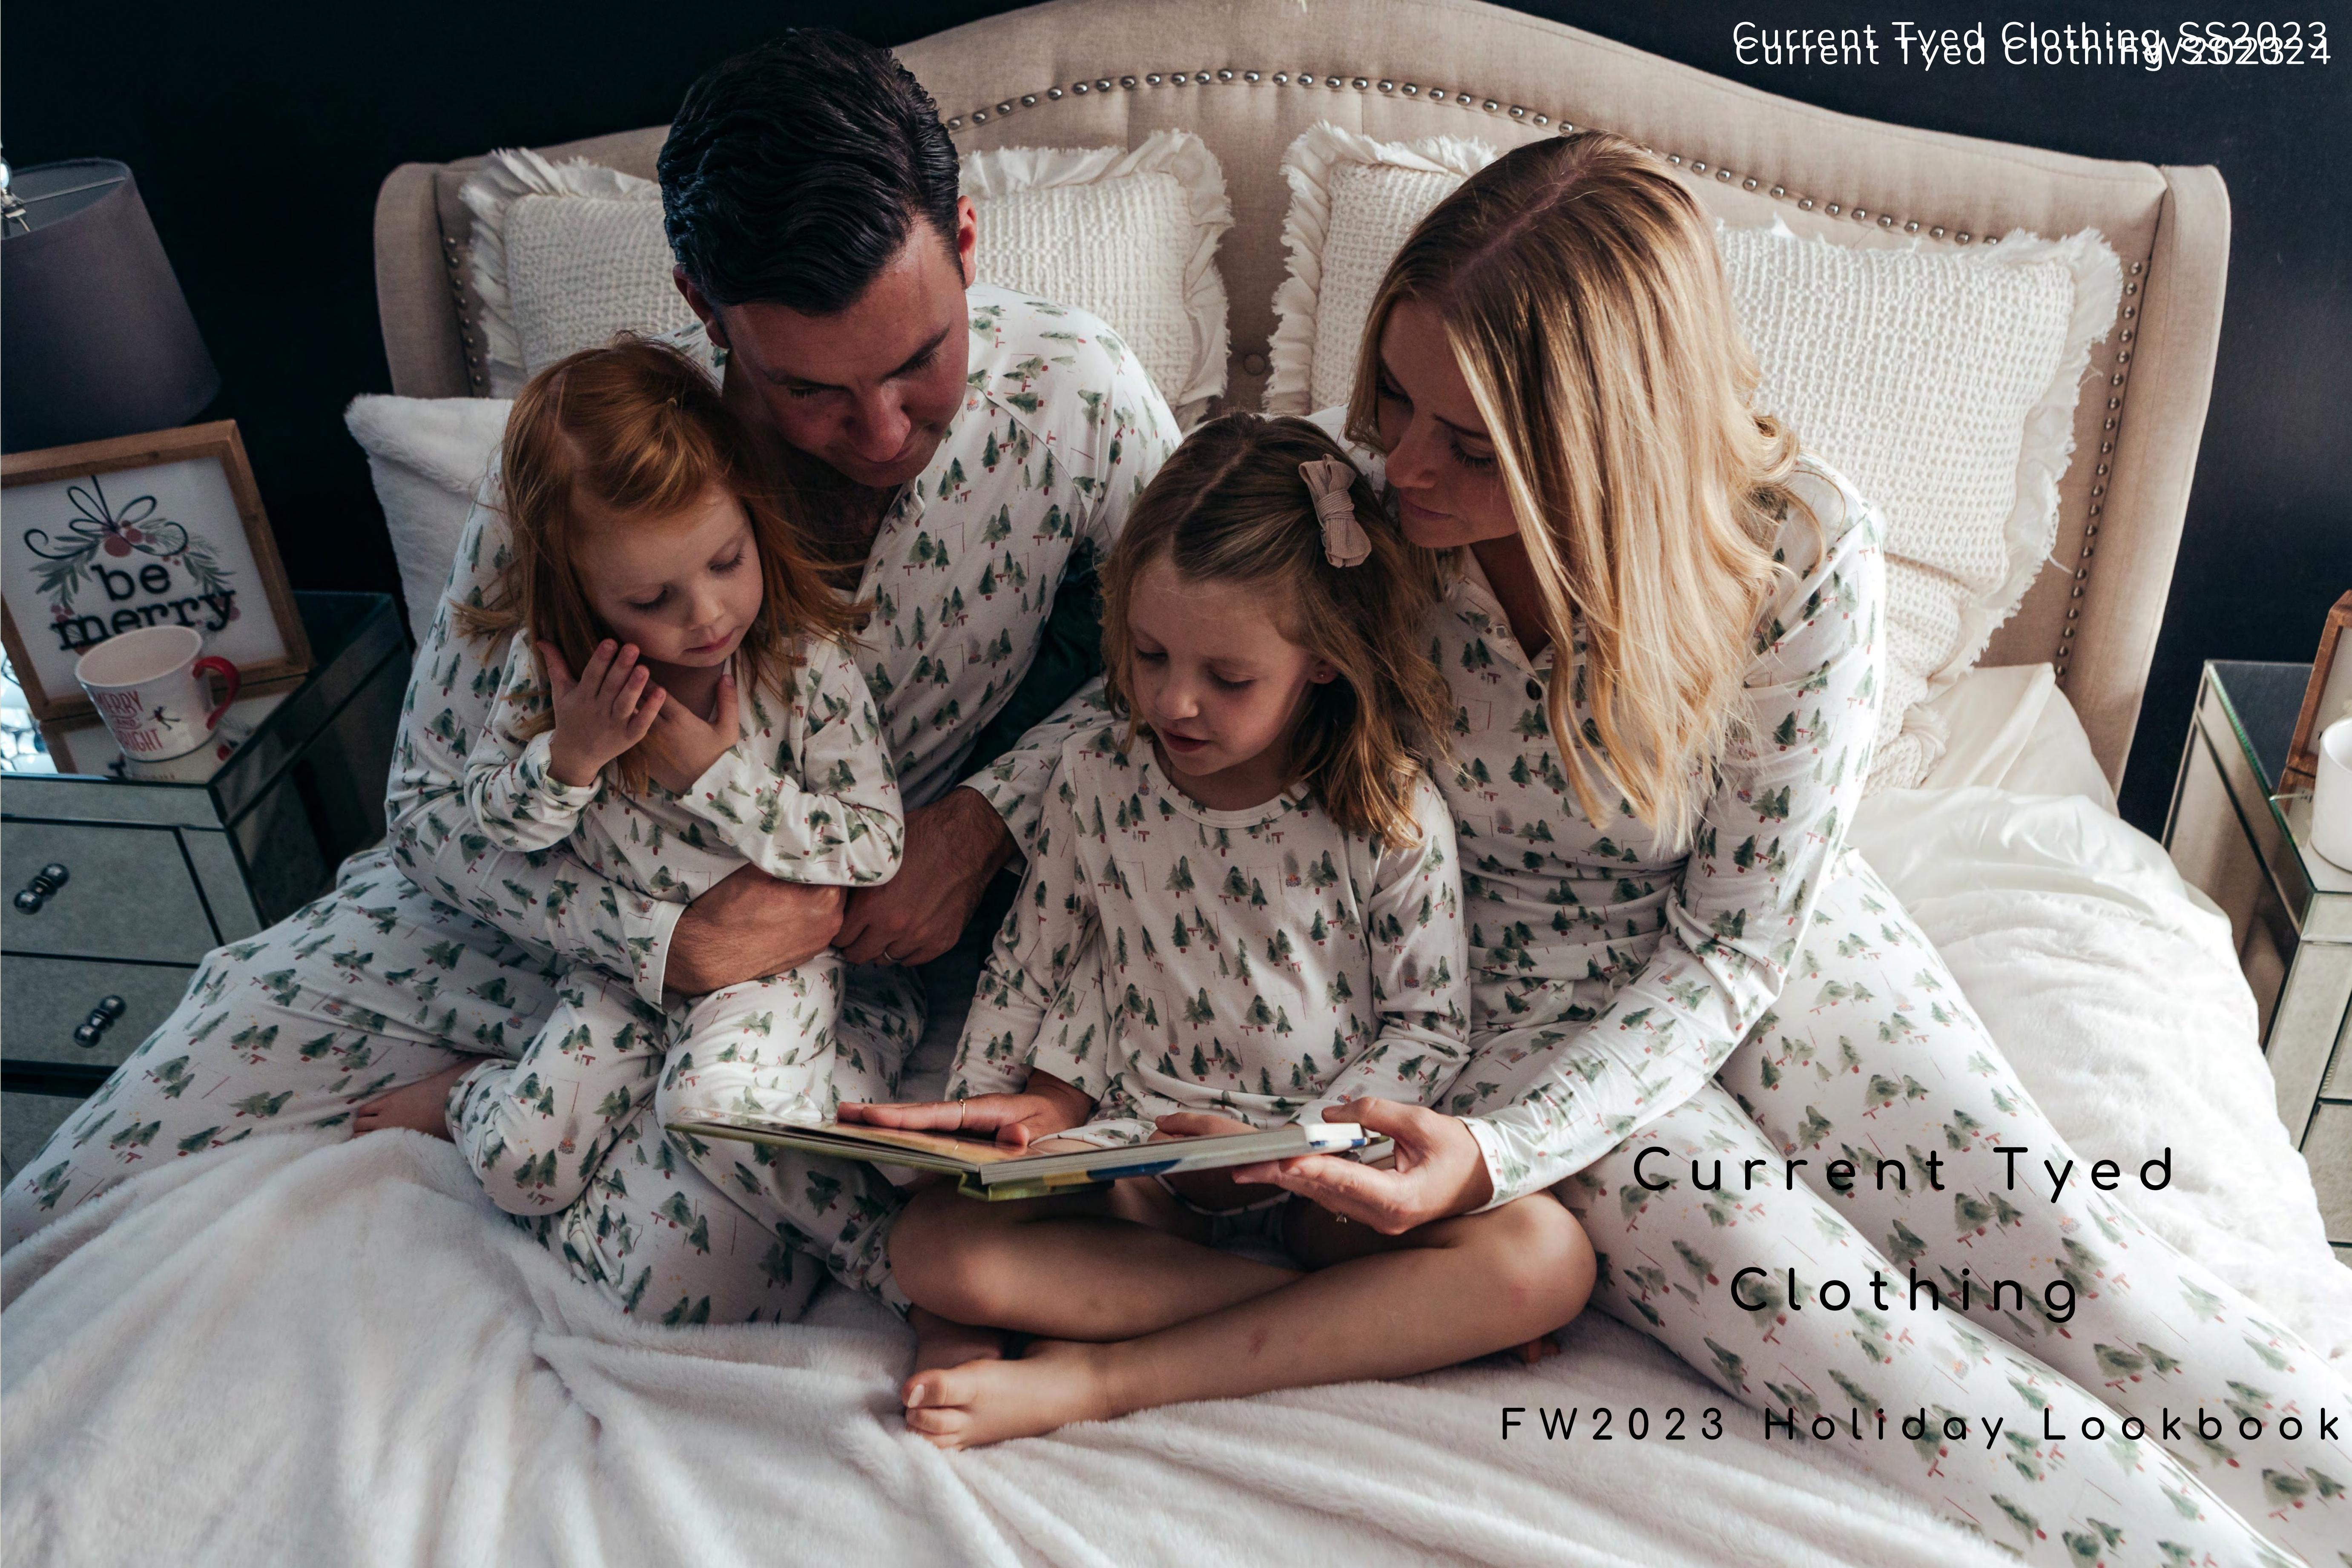

## Children's Holiday Onsie

- Long sleeve + leg deisgn with fold over hands and feet
- Double action full length zipper
- Hand Painted designs by local BC artist
- Ultra soft + stretchy 95% Bamboo / 5% Spandex
- Oeko-Tex Certified

# Children's Holiday Nightgown

- Long sleeve and scoop neck design
- Knee length with side slits
- Hand Painted designs by local BC artist
- Ultra soft + stretchy 95% Bamboo / 5% Spandex
- Oeko-Tex Certified

## Children's Holiday 2 Piece Sets

- Long sleeve and scoop neck design with a straight cut leg
- Elongated cuffs for long wear and better fit
- Unisex in design
- Hand Painted designs by local BC artist
- Ultra soft + stretchy 95% Bamboo / 5% Spandex
- Oeko-Tex Certified

## Adult Holiday Jogger Sets

- Three button henly top with a
- Elongated cuffs for long wear and better fit
- Unisex in design
- Hand Painted designs by local BC artist
- Ultra soft + stretchy 95% Bamboo / 5% Spandex
- Oeko-Tex Certified