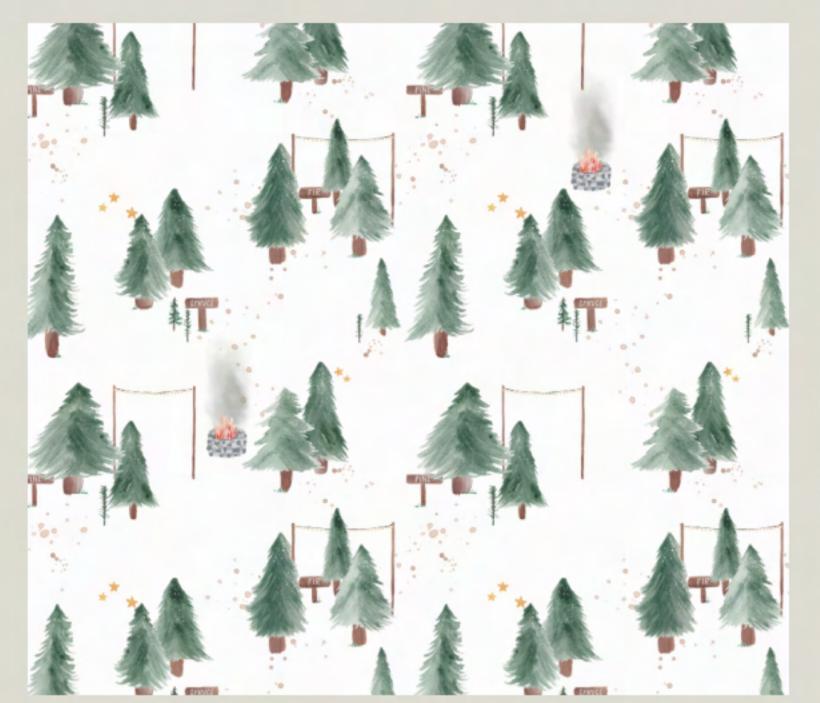

#### FW2023 Hand Painted Prints

Created by local BC Artist Kaitlin Delmonico

## Children's Holiday 2 Piece Sets

- Long sleeve and scoop neck design with a straight cut leg
- Elongated cuffs for long wear and better fit
- Unisex in design
- Hand Painted designs by local BC artist
- Ultra soft + stretchy 95% Bamboo / 5% Spandex
- Oeko-Tex Certified