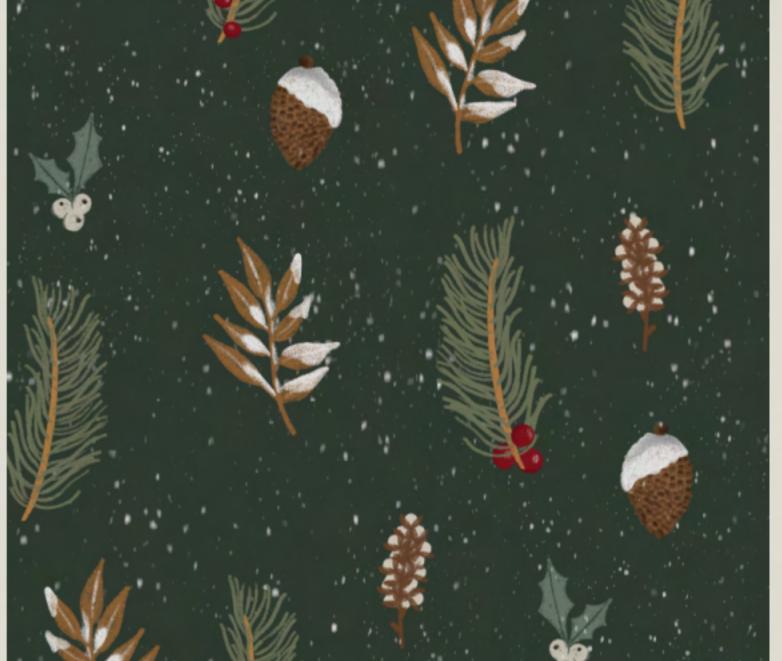

#### FW2023 Hand Painted Prints





Created by local BC Artist Kaitlin Delmonico





## Children's Holiday Onsie

- Long sleeve + leg deisgn with fold over hands and feet
- Double action full length zipper
- Hand Painted designs by local BC artist
- Ultra soft + stretchy 95% Bamboo / 5% Spandex
- Oeko-Tex Certified







# Children's Holiday Nightgown

- Long sleeve and scoop neck design
- Knee length with side slits
- Hand Painted designs by local BC artist
- Ultra soft + stretchy 95% Bamboo / 5% Spandex
- Oeko-Tex Certified







## Children's Holiday 2 Piece Sets

- Long sleeve and scoop neck design with a straight cut leg
- Elongated cuffs for long wear and better fit
- Unisex in design
- Hand Painted designs by local BC artist
- Ultra soft + stretchy 95% Bamboo / 5% Spandex
- Oeko-Tex Certified







## Adult Holiday Jogger Sets

- Three button henly top with a
- Elongated cuffs for long wear and better fit
- Unisex in design
- Hand Painted designs by local BC artist
- Ultra soft + stretchy 95% Bamboo / 5% Spandex
- Oeko-Tex Certified