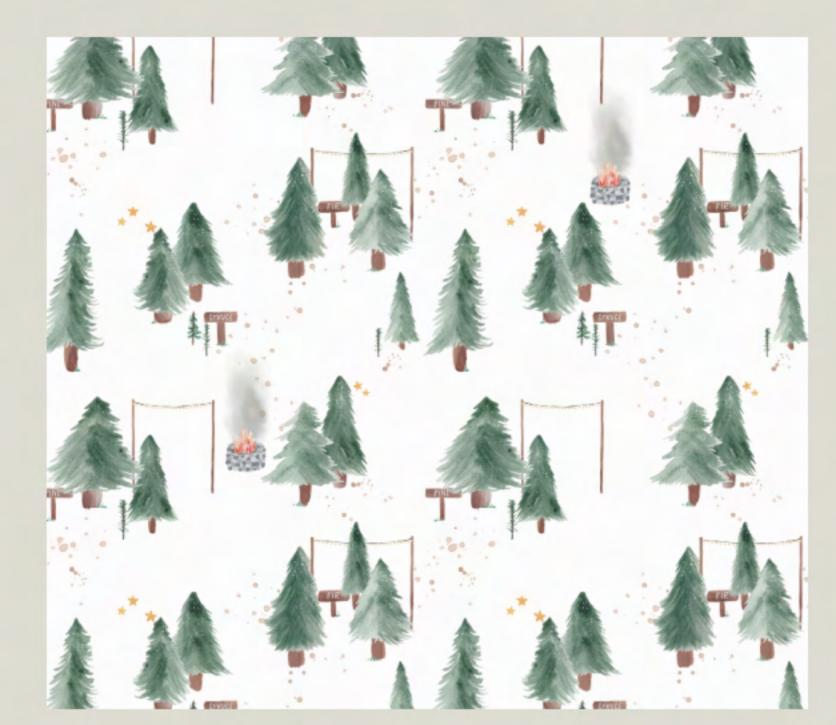

#### FW2023 Hand Painted Prints

Created by local BC Artist Kaitlin Delmonico

## Children's Holiday 2 Piece Sets

- Long sleeve and scoop neck design with a straight cut leg
- Elongated cuffs for long wear and better fit
- Unisex in design
- Hand Painted designs by local BC artist
- Ultra soft + stretchy 95% Bamboo / 5% Spandex
- Oeko-Tex Certified