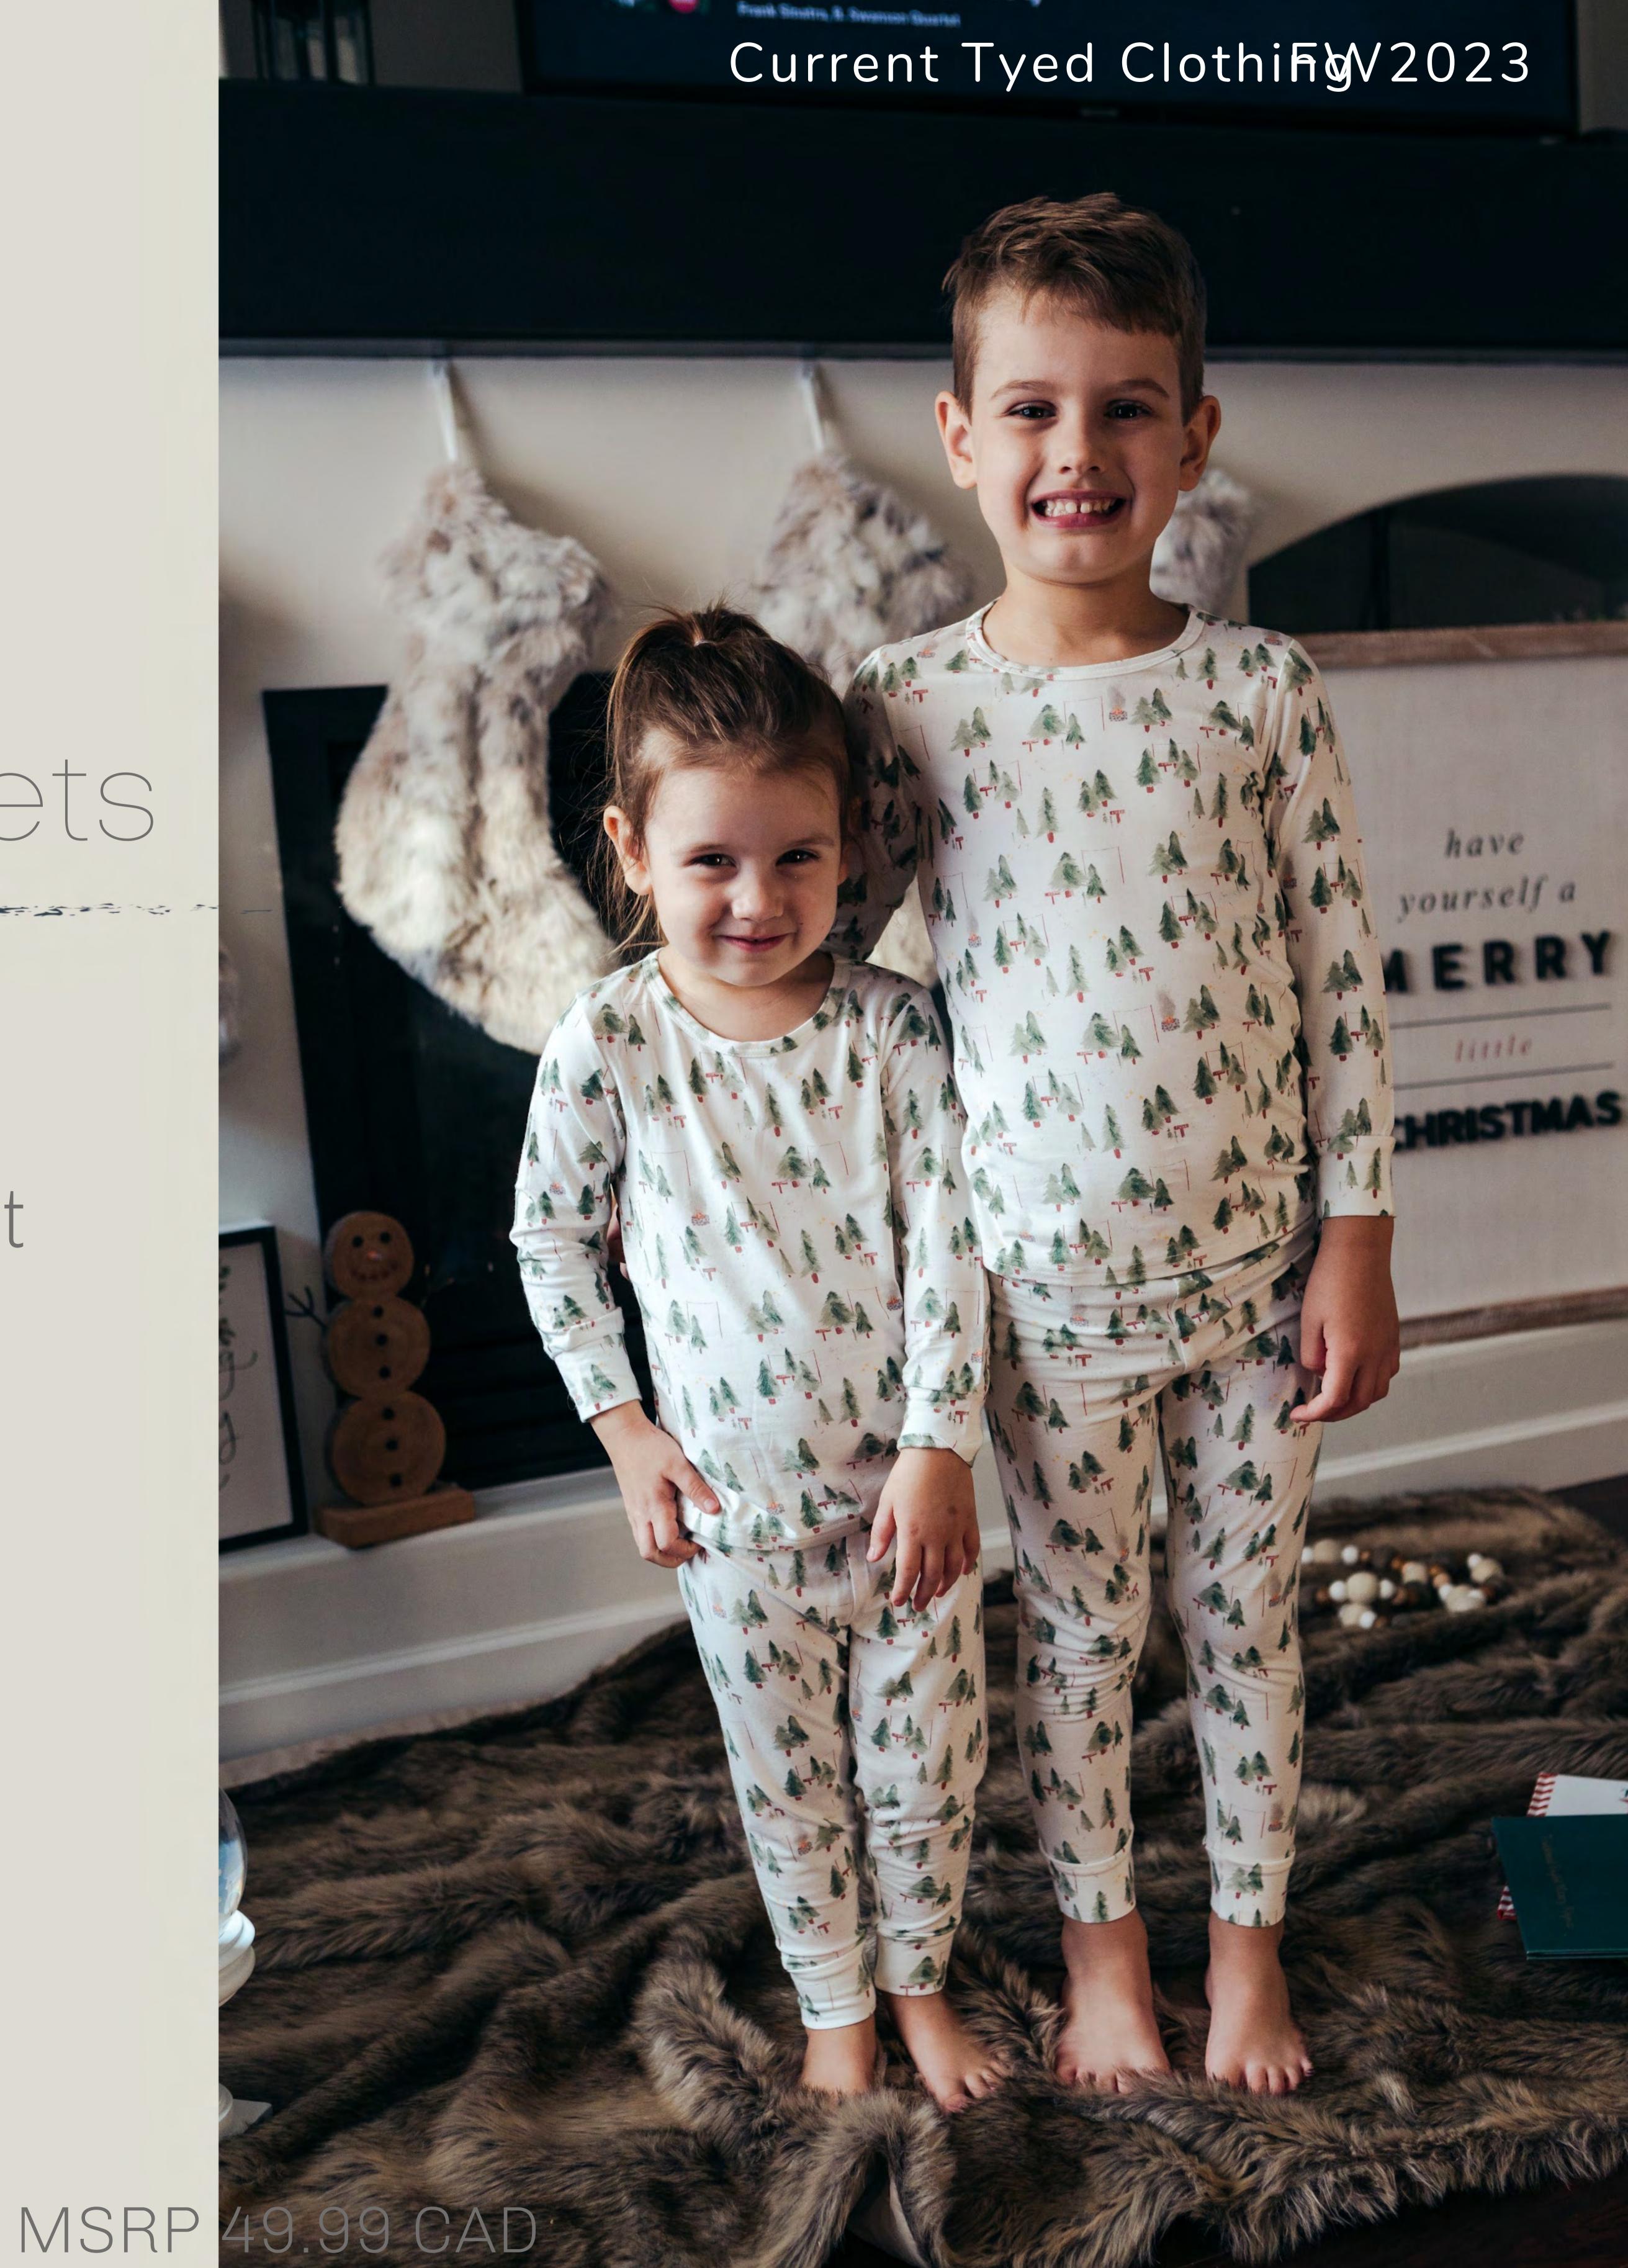

## Children's Holiday 2 Piece Sets

- Long sleeve and scoop neck design with a straight cut leg
- Elongated cuffs for long wear and better fit
- Unisex in design
- Hand Painted designs by local BC artist
- Ultra soft + stretchy 95% Bamboo / 5% Spandex
- Oeko-Tex Certified