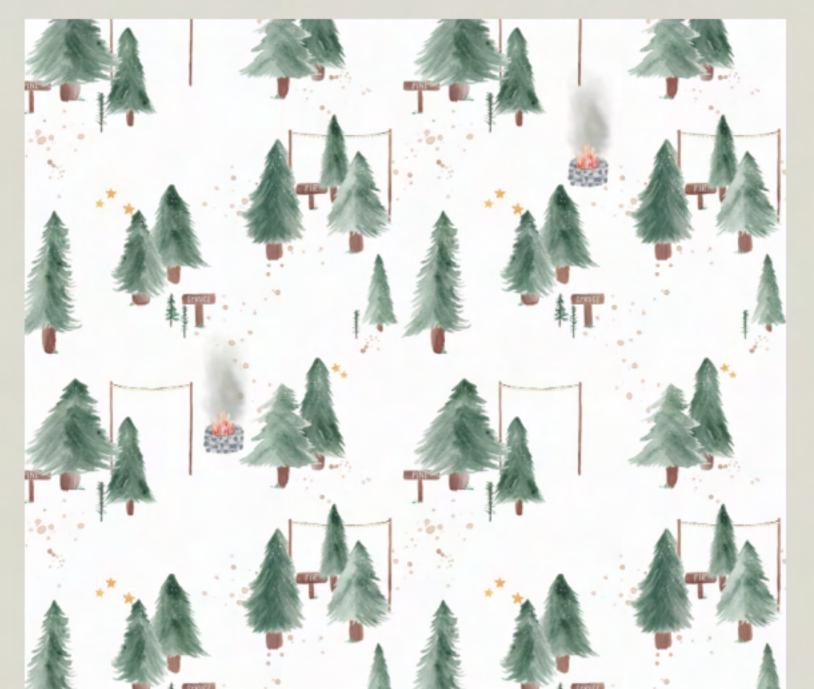

#### FW2023 Hand Painted Prints





Created by local BC Artist Kaitlin Delmonico





## Children's Holiday Onsie

- Long sleeve + leg deisgn with fold over hands and feet
- Double action full length zipper
- Hand Painted designs by local BC artist
- Ultra soft + stretchy 95% Bamboo / 5% Spandex
- Oeko-Tex Certified







# Children's Holiday Nightgown

- Long sleeve and scoop neck design
- Knee length with side slits
- Hand Painted designs by local BC artist
- Ultra soft + stretchy 95% Bamboo / 5% Spandex
- Oeko-Tex Certified







## Children's Holiday 2 Piece Sets

- Long sleeve and scoop neck design with a straight cut leg
- Elongated cuffs for long wear and better fit
- Unisex in design
- Hand Painted designs by local BC artist
- Ultra soft + stretchy 95% Bamboo / 5% Spandex
- Oeko-Tex Certified







## Adult Holiday Jogger Sets

- Three button henly top with a
- Elongated cuffs for long wear and better fit
- Unisex in design
- Hand Painted designs by local BC artist
- Ultra soft + stretchy 95% Bamboo / 5% Spandex
- Oeko-Tex Certified