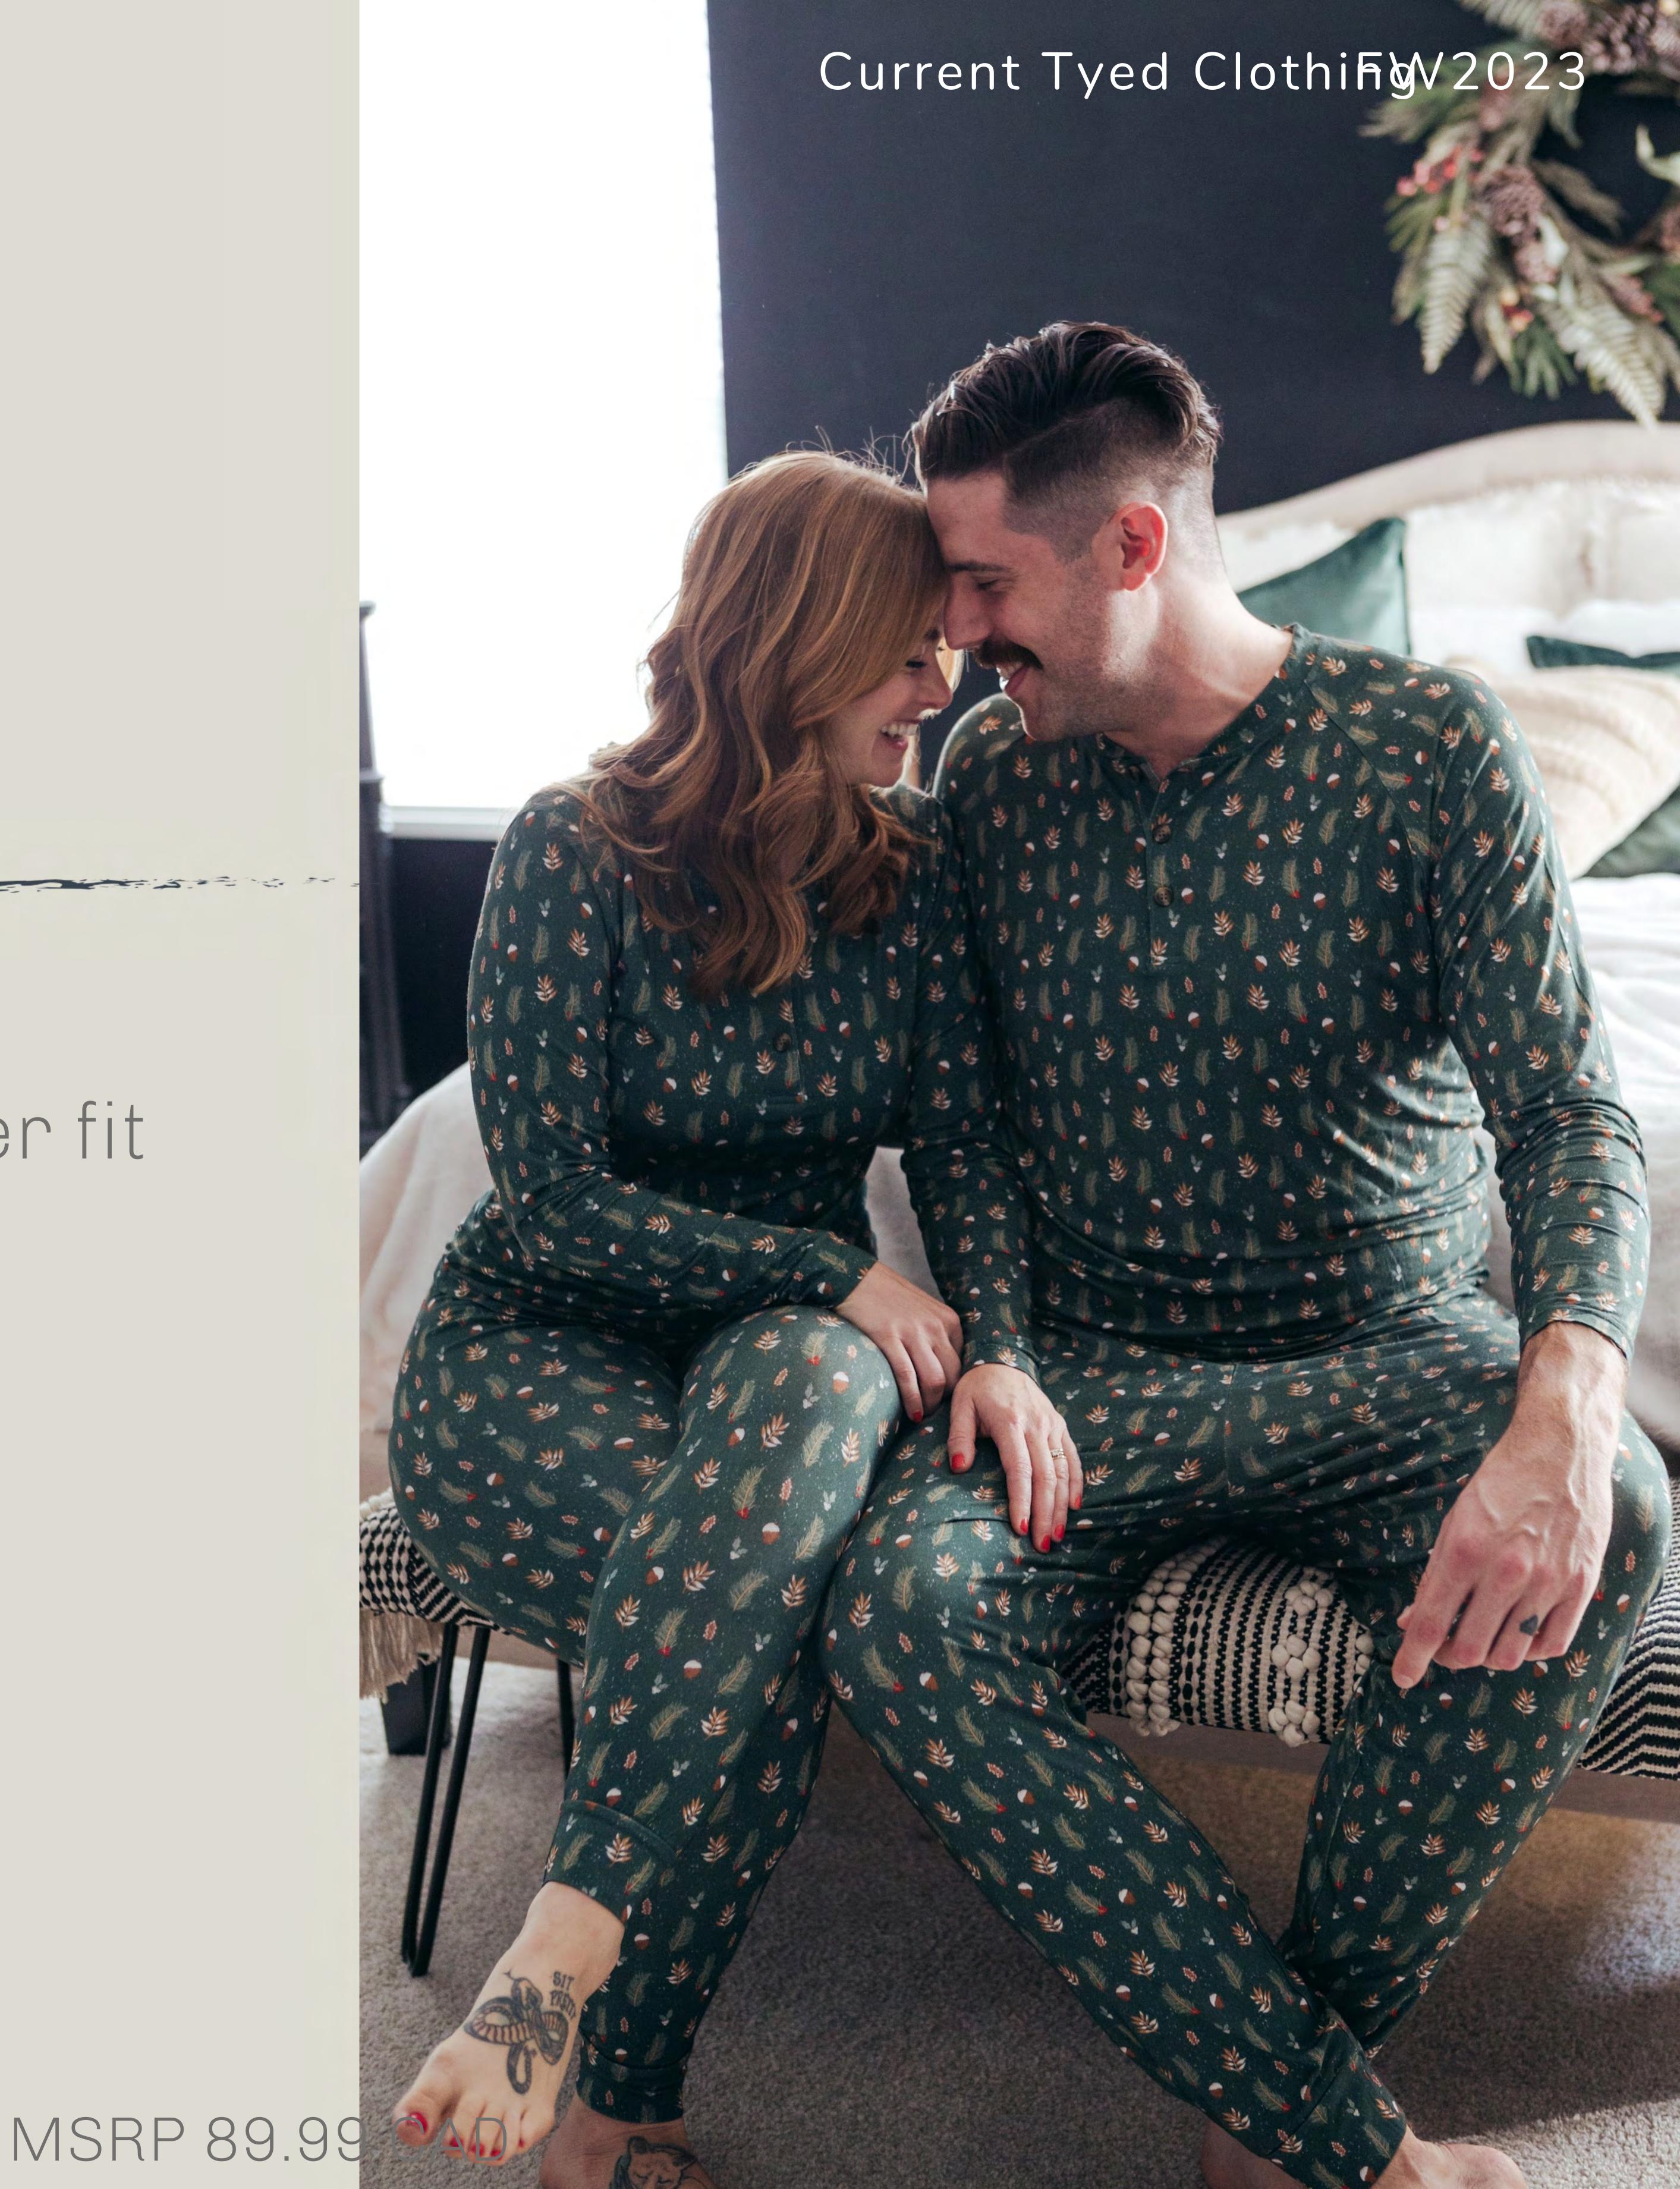

## Adult Holiday Jogger Sets

- Three button henly top with a
- Elongated cuffs for long wear and better fit
- Unisex in design
- Hand Painted designs by local BC artist
- Ultra soft + stretchy 95% Bamboo / 5% Spandex
- Oeko-Tex Certified