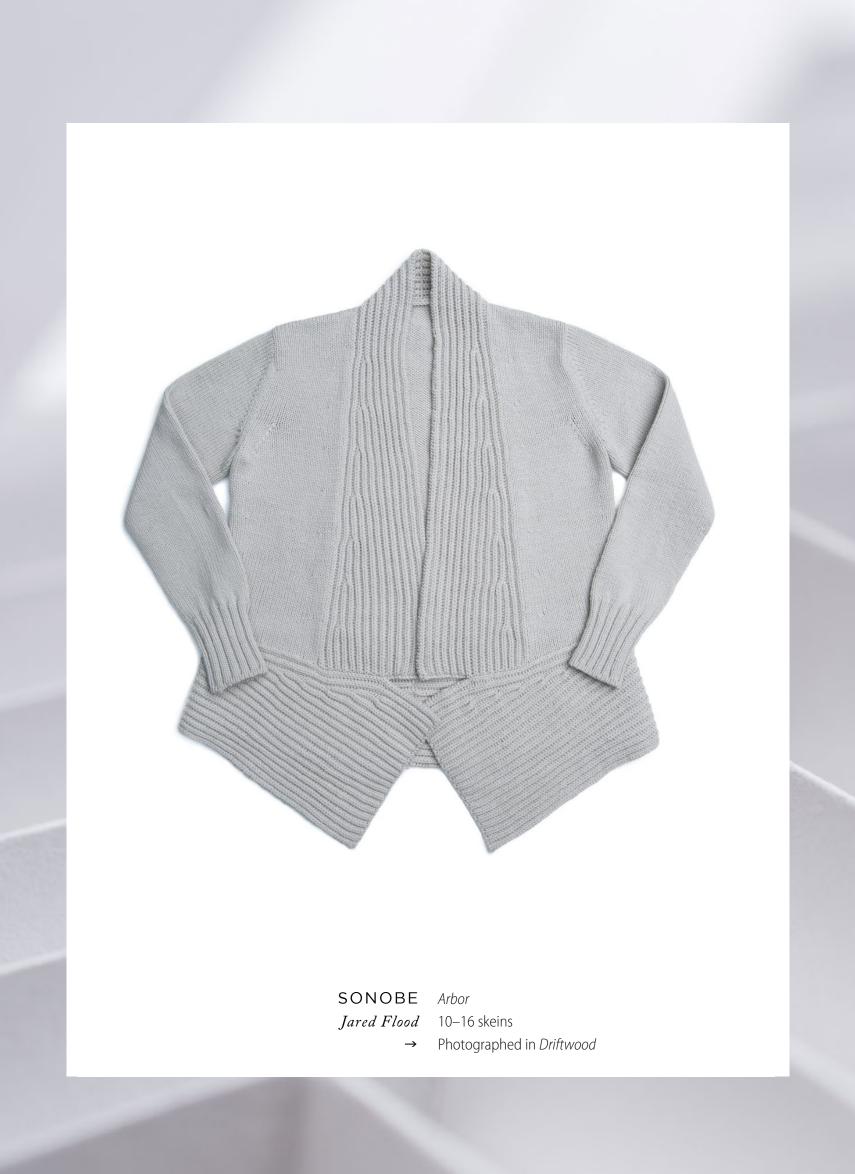

#### ONDULÉE

 $\rightarrow$ 

Peerie 8–10 skeins Photographed in Morel

*Véronik Avery* 5−10 skeins → Photographed in *Hammock* 

TS Peerie
ban 4 skeins
→ Photographed in Seaglass