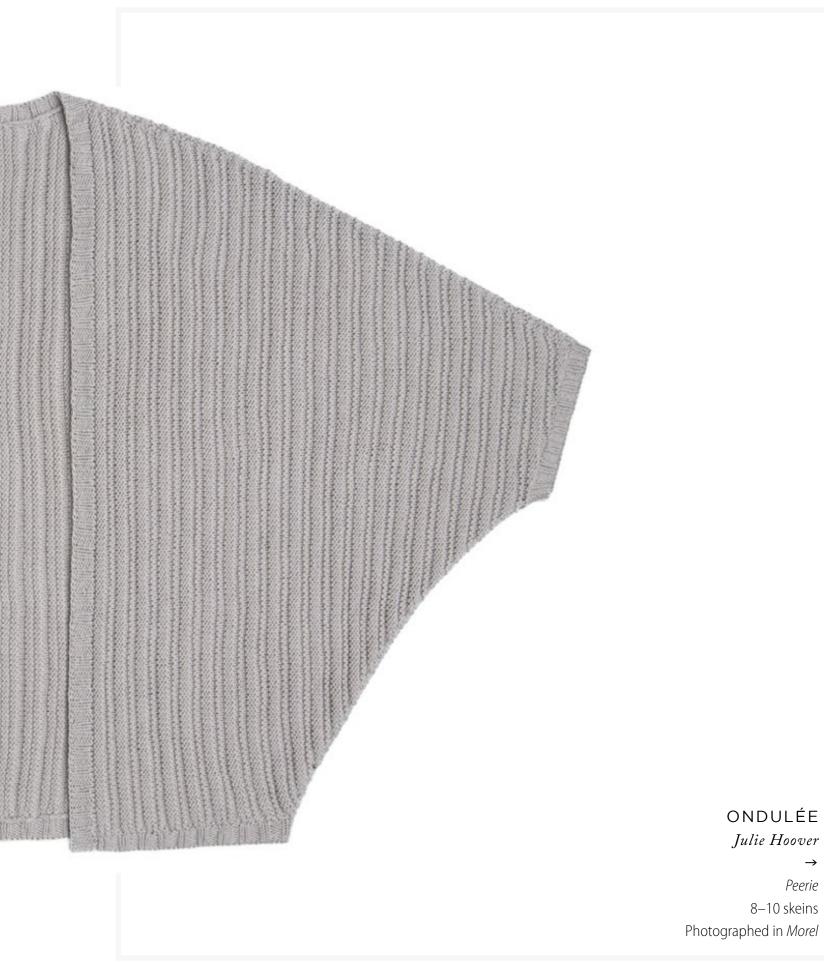

#### ONDULÉE

 $\rightarrow$ 

Peerie 8–10 skeins Photographed in Morel

*Véronik Avery* 5−10 skeins → Photographed in *Hammock* 

TS Peerie
ban 4 skeins
→ Photographed in Seaglass