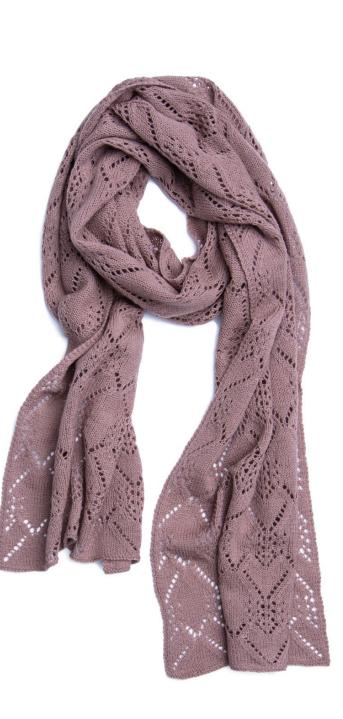

KIRIGAMI HAT Gudrun Johnston →

*Peerie* or *Arbor* 2 skeins Photographed in *Hammock* & *Heron* 

MAKIArborVéronik Avery9−13 skeins→Photographed in Humpback