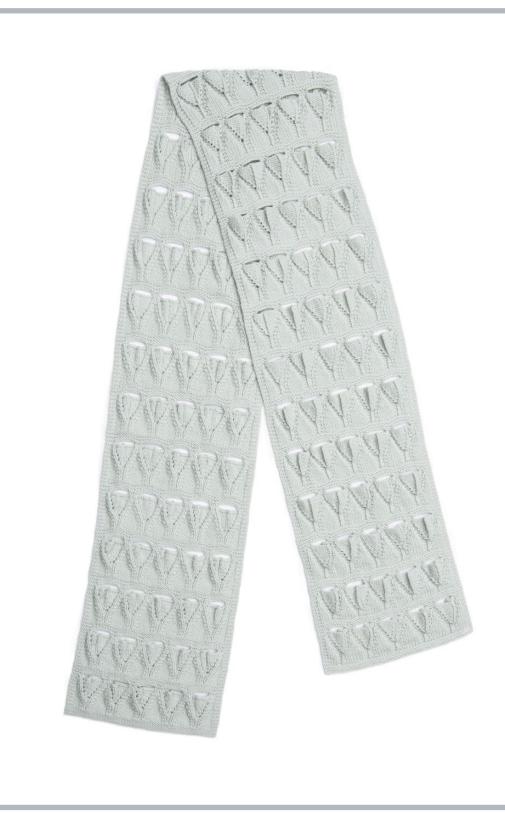

#### ONDULÉE

 $\rightarrow$ 

Peerie 8–10 skeins Photographed in Morel

*Véronik Avery* 5−10 skeins → Photographed in *Hammock* 

TS Peerie
ban 4 skeins
→ Photographed in Seaglass