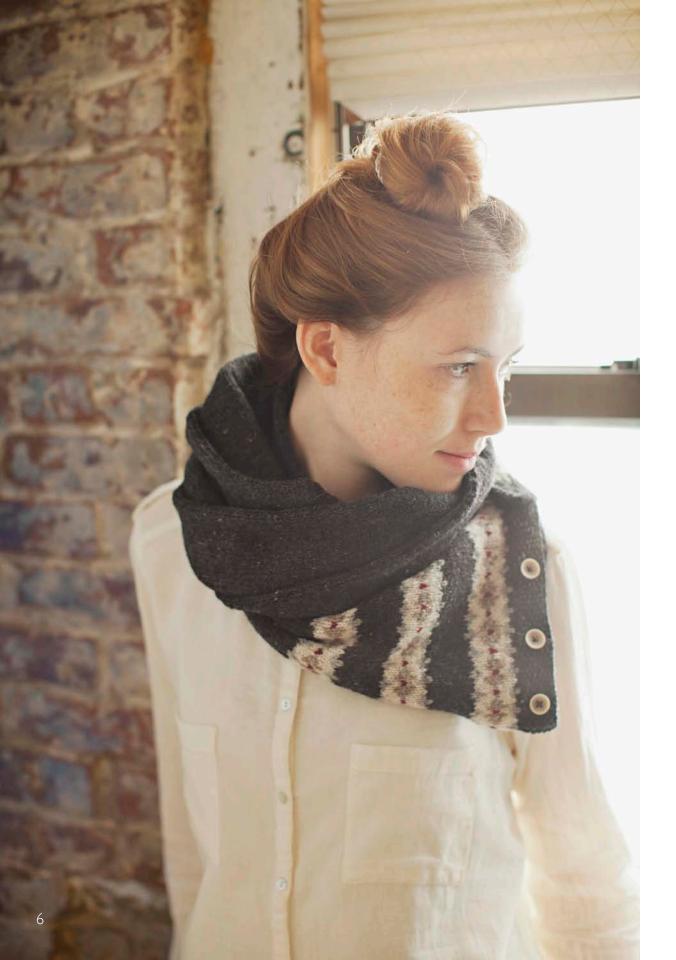

## OSLO

Tubular scarf with buttons and colorwork detailing
Button closed for cowl fit (left)
Seed stitch trim & purled faux seam
Yarn: Loft in colors *Cast Iron, Sweatshirt, Nest, Long Johns, Fossil*Design by Michele Wang