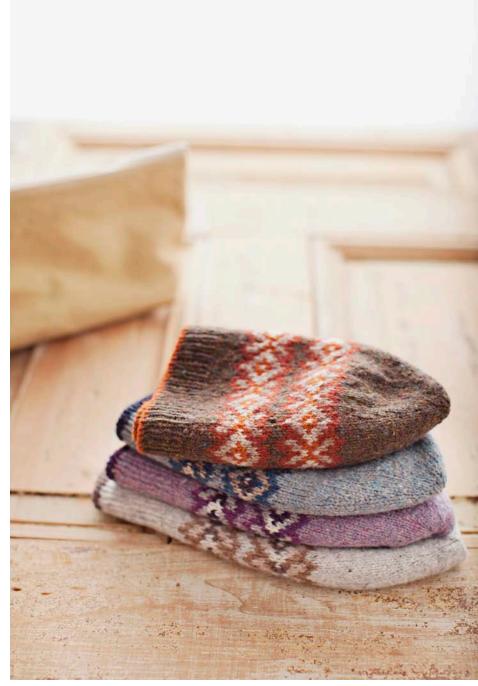

SEASONS HAT

Colorwork cap with ribbed brim
Fair Isle motifs in four different season-inspired colorways
Four hat sizes included, slouchy and beanie styles provided
Yarn: Loft in various colorways (5 colors per "season")
Design by Jared Flood

## LIMITED EDITION KNITTING KITS AVAILABLE

Try our specially packaged Seasons Hat kits!

Kits come in one of four colorways (see thumbnails at right) and are available in limited quantity Each kit includes 5 hand-wound skeins of Loft yarn in amounts appropriate for knitting any of the four sizes of our Seasons Hat pattern; Kit also includes a printed and bound copy of the pattern Materials come wrapped in our signature packaging and make wonderful gifts!

Click on either of the images above to purchase your kit online

AUTUMN

WINTER

SPRING