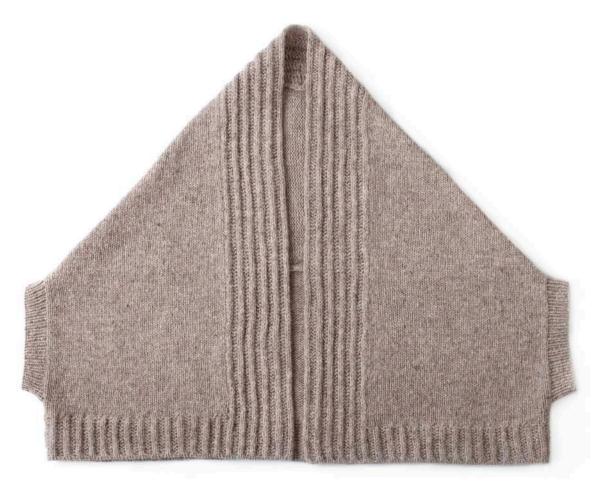

## INVERSION CARDIGAN

Origami-inspired 2-way Cardigan Wear rightside up or upside down Slip-stitch garter-rib collar and hem Yarn: Shelter in color *Woodsmoke* Design by Jared Flood