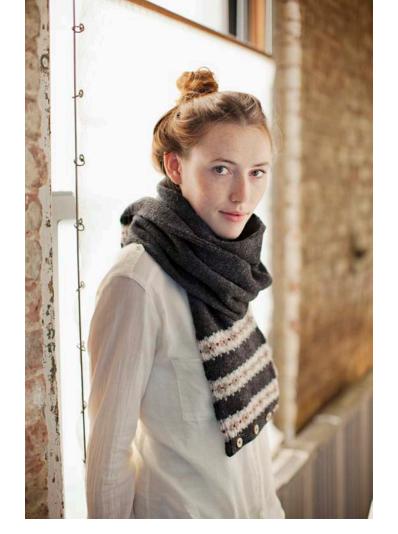

## OSLO

Tubular scarf with buttons and colorwork detailing
Button closed for cowl fit (left)
Seed stitch trim & purled faux seam
Yarn: Loft in colors *Cast Iron, Sweatshirt, Nest, Long Johns, Fossil*Design by Michele Wang