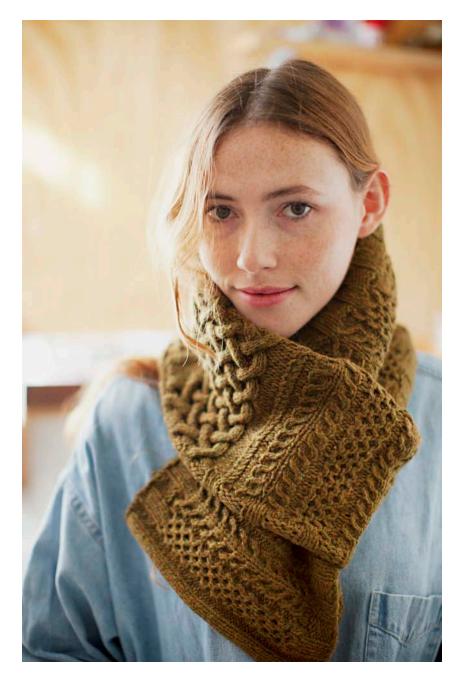

## SWEETGRASS

Lightweight textured cowl
Lace and cable lattice patterning
Ribbed trim
Yarn: Loft in color *Foothills*Design by Leila Raabe

HEGE MITTS

Armwarmers with colorwork trim
Icelandic-inspired motifs

Trimmed thumbhole

Yarn: Loft in colors Old World, Faded Quilt & Snowbound

Design by Michele Wang