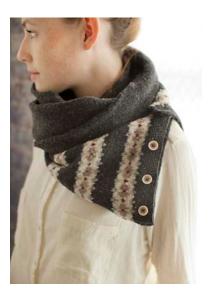

## OSLO

Tubular scarf with buttons and colorwork detailing
Button closed for cowl fit (left)
Seed stitch trim & purled faux seam
Yarn: Loft in colors *Cast Iron, Sweatshirt, Nest, Long Johns, Fossil*Design by Michele Wang