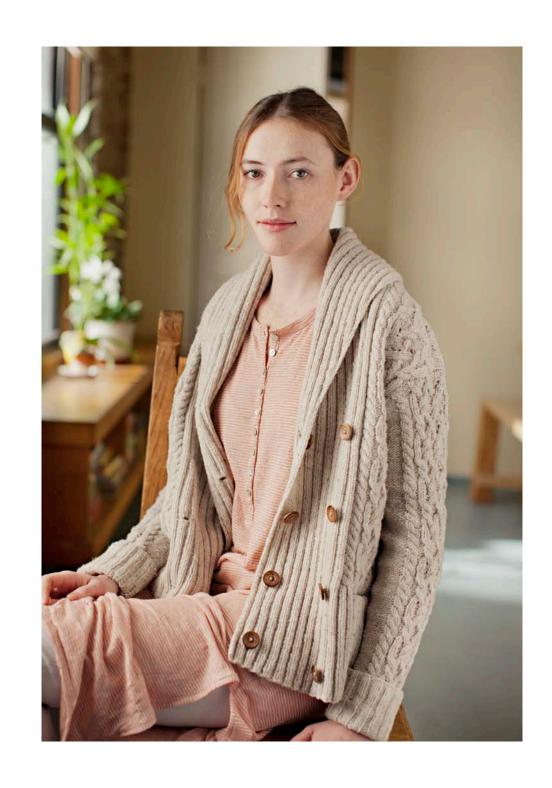

## EXETER CARDIGAN

Double-breasted cabled cardigan with shawl collar Cable & lace motifs with cozy ribbed details
Doubled cuffs and inset front pockets
Yarn: Shelter in color *Fossil*Design by Michele Wang