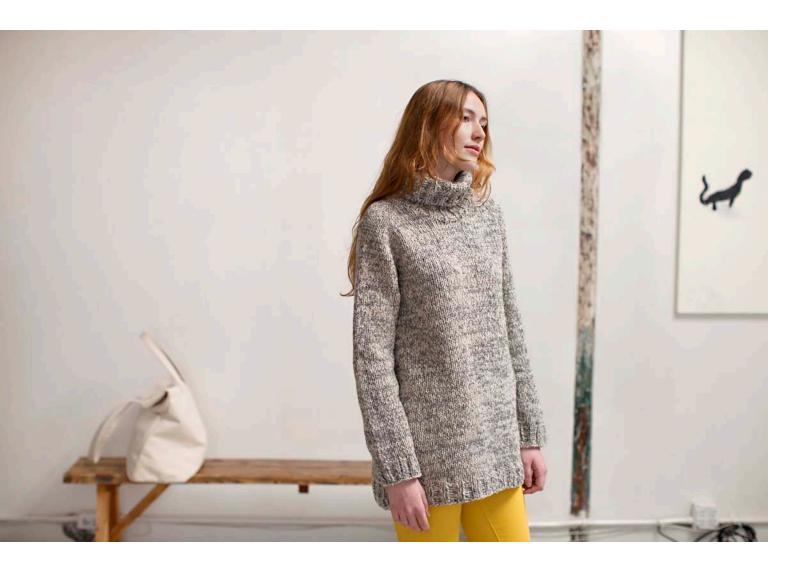

## FORESTER

Marled everyday raglan pullover with turtleneck
Top-down construction. The ultimate comfort sweater
Chunky gauge for quick knitting
Yarn: Two strands of Shelter held double; Colors: Fossil + Sweatshirt
Design by Michele Wang