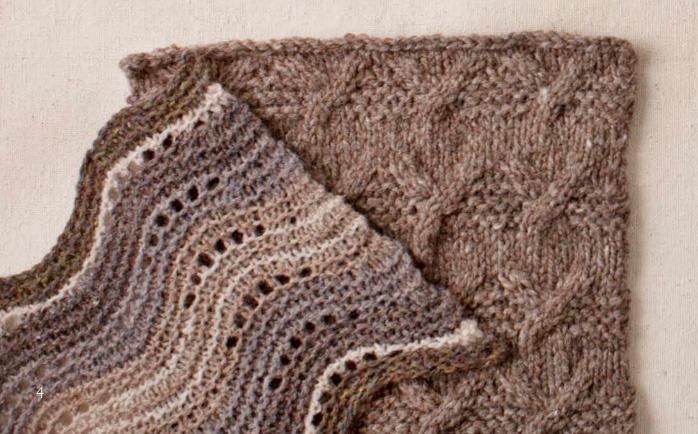

## QUILL SHAWL

Shetland-inspired Traditional Hap Shawl
Two sizes and color versions included
Smaller shawl is knit in one color throughout
Larger shawl shown in traditional multi-color gradient pattern
Yarn: BT Loft
Single-color (small) version shown in *Fossil* 

Five-color (large) version shown in *Meteorite, Truffle Hunt, Stormcloud, Barn Owl & Fossil* Design by Jared Flood

**GLOAMING MITTENS** 

Multi-color stranded mittens
Side-gore thumb and ribbed trim
Yarn: Loft in 4 colors
(shown *Pumpernickel, Woodsmoke, Truffle Hunt, Stormcloud*)
Design by Leila Raabe