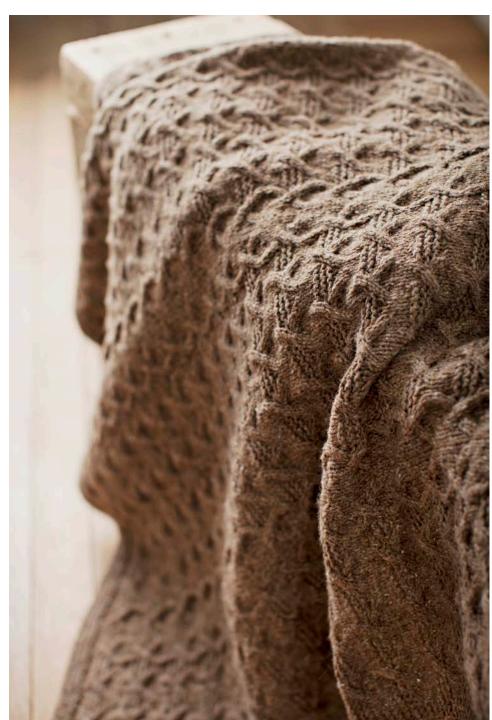

## TALON THROW

Large blanket with allover ridge & cable texture
Two sizes provided: Large afghan & Lap Throw/Baby Blanket
Garter Stitch trim with built-in 2-stitch I-cord piping along sides
Yarn: Shelter in color *Nest*Design by Jared Flood