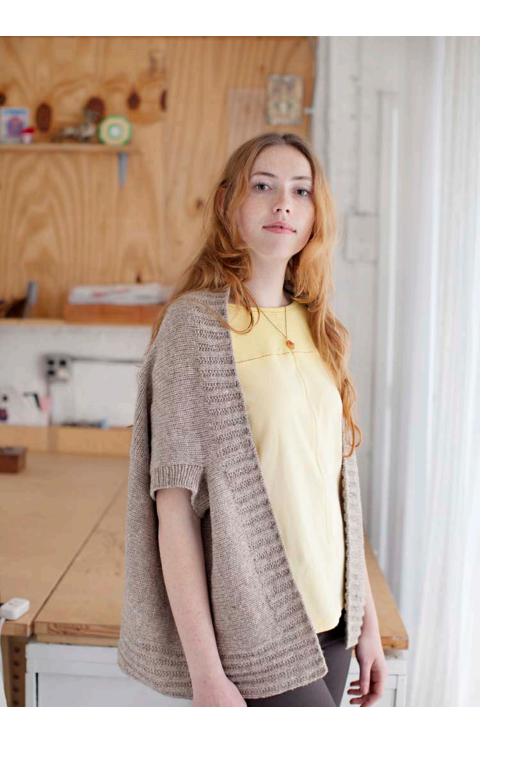

## EXETER CARDIGAN

Double-breasted cabled cardigan with shawl collar Cable & lace motifs with cozy ribbed details
Doubled cuffs and inset front pockets
Yarn: Shelter in color *Fossil*Design by Michele Wang