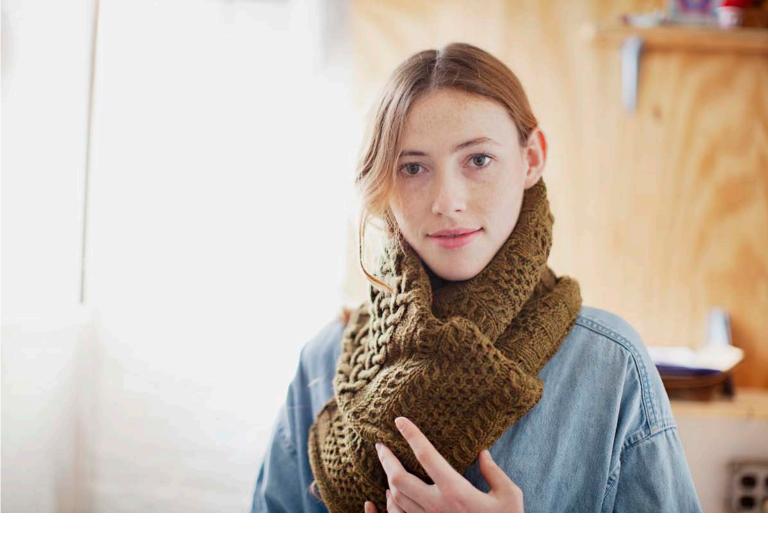

## SWEETGRASS

Lightweight textured cowl
Lace and cable lattice patterning
Ribbed trim
Yarn: Loft in color *Foothills*Design by Leila Raabe

HEGE MITTS

Armwarmers with colorwork trim
Icelandic-inspired motifs

Trimmed thumbhole

Yarn: Loft in colors Old World, Faded Quilt & Snowbound

Design by Michele Wang