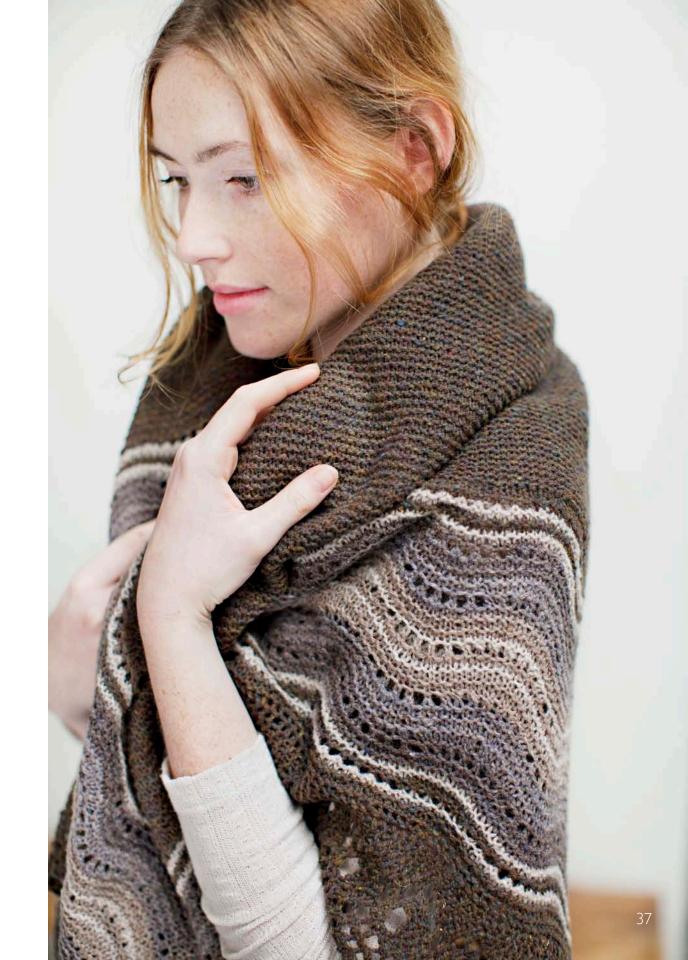

## QUILL SHAWL

Shetland-inspired Traditional Hap Shawl
Two sizes and color versions included
Smaller shawl is knit in one color throughout
Larger shawl shown in traditional multi-color gradient pattern
Yarn: BT Loft
Single-color (small) version shown in *Fossil* 

Five-color (large) version shown in *Meteorite, Truffle Hunt, Stormcloud, Barn Owl & Fossil* Design by Jared Flood

**GLOAMING MITTENS** 

Multi-color stranded mittens
Side-gore thumb and ribbed trim
Yarn: Loft in 4 colors
(shown *Pumpernickel, Woodsmoke, Truffle Hunt, Stormcloud*)
Design by Leila Raabe