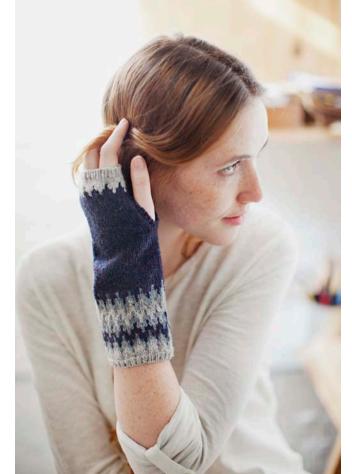

## SWEETGRASS

Lightweight textured cowl
Lace and cable lattice patterning
Ribbed trim
Yarn: Loft in color *Foothills*Design by Leila Raabe

HEGE MITTS

Armwarmers with colorwork trim
Icelandic-inspired motifs

Trimmed thumbhole

Yarn: Loft in colors Old World, Faded Quilt & Snowbound

Design by Michele Wang