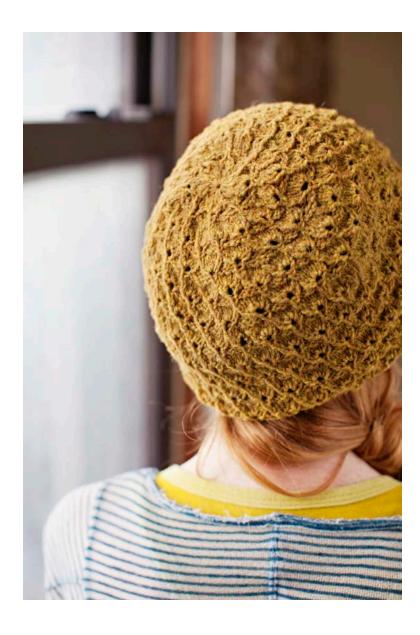

## RAVENSFOOT HAT

Slouchy hat with allover textured lace pattern
Integrated crown shaping
Brim features twisted cable motifs
Yarn: Loft in color *Hayloft*Design by Leila Raabe