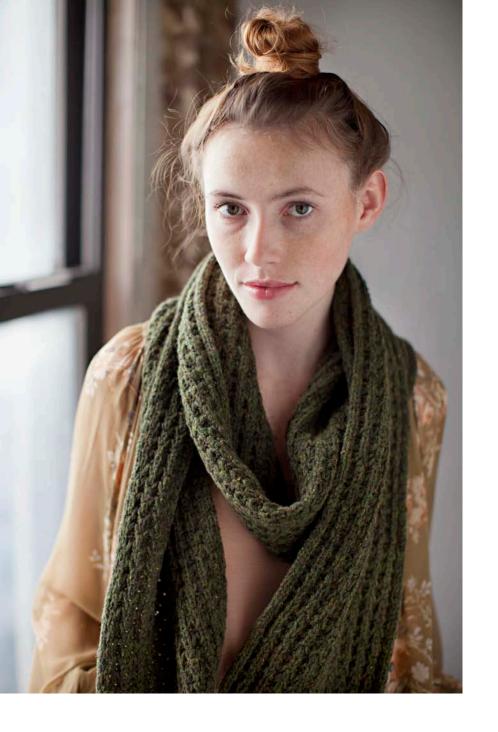

## OSLO

Tubular scarf with buttons and colorwork detailing
Button closed for cowl fit (left)
Seed stitch trim & purled faux seam
Yarn: Loft in colors *Cast Iron, Sweatshirt, Nest, Long Johns, Fossil*Design by Michele Wang