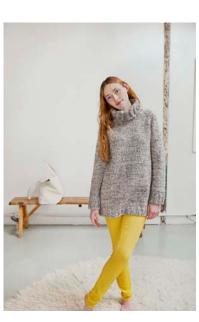

## FORESTER

Marled everyday raglan pullover with turtleneck
Top-down construction. The ultimate comfort sweater
Chunky gauge for quick knitting
Yarn: Two strands of Shelter held double; Colors: Fossil + Sweatshirt
Design by Michele Wang