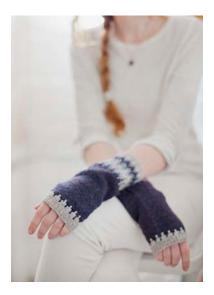

## SWEETGRASS

Lightweight textured cowl
Lace and cable lattice patterning
Ribbed trim
Yarn: Loft in color *Foothills*Design by Leila Raabe

HEGE MITTS

Armwarmers with colorwork trim
Icelandic-inspired motifs

Trimmed thumbhole

Yarn: Loft in colors Old World, Faded Quilt & Snowbound

Design by Michele Wang