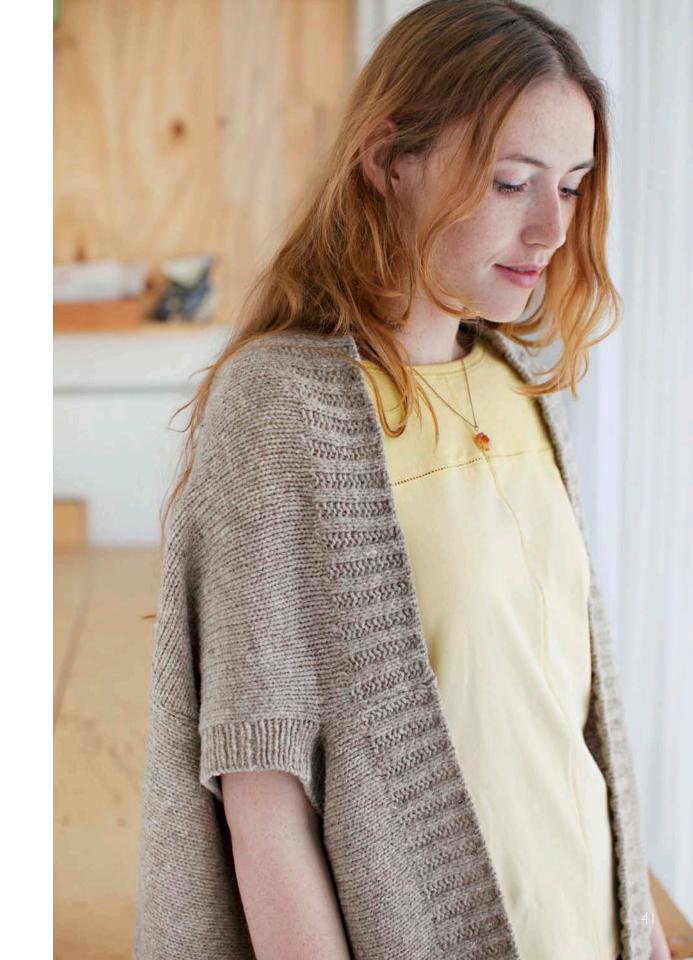

## INVERSION CARDIGAN

Origami-inspired 2-way Cardigan Wear rightside up or upside down Slip-stitch garter-rib collar and hem Yarn: Shelter in color *Woodsmoke* Design by Jared Flood