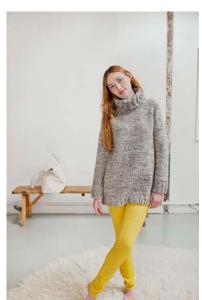

## FORESTER

Marled everyday raglan pullover with turtleneck
Top-down construction. The ultimate comfort sweater
Chunky gauge for quick knitting
Yarn: Two strands of Shelter held double; Colors: Fossil + Sweatshirt
Design by Michele Wang