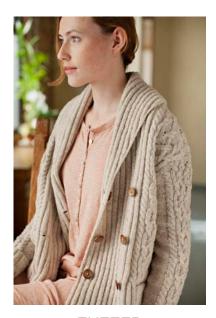

## EXETER CARDIGAN

Double-breasted cabled cardigan with shawl collar Cable & lace motifs with cozy ribbed details
Doubled cuffs and inset front pockets
Yarn: Shelter in color *Fossil*Design by Michele Wang