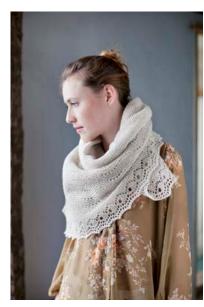

## QUILL SHAWL

Shetland-inspired Traditional Hap Shawl
Two sizes and color versions included
Smaller shawl is knit in one color throughout
Larger shawl shown in traditional multi-color gradient pattern
Yarn: BT Loft
Single-color (small) version shown in *Fossil* 

Five-color (large) version shown in *Meteorite, Truffle Hunt, Stormcloud, Barn Owl & Fossil* Design by Jared Flood

**GLOAMING MITTENS** 

Multi-color stranded mittens
Side-gore thumb and ribbed trim
Yarn: Loft in 4 colors
(shown *Pumpernickel, Woodsmoke, Truffle Hunt, Stormcloud*)
Design by Leila Raabe