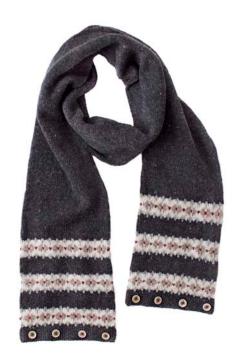

## OSLO

Tubular scarf with buttons and colorwork detailing
Button closed for cowl fit (left)
Seed stitch trim & purled faux seam
Yarn: Loft in colors *Cast Iron, Sweatshirt, Nest, Long Johns, Fossil*Design by Michele Wang

### **CATALOG**

Click on any image to purchase the knitting pattern online

OSLO 72" long, 14" around (7"width) 3 skeins MC + 4 accent colors \$6.00 digital download

35 (37, 38¾, 42½, 47, 50¾)" at bust 4 (4, 5, 5, 6, 6) skeins SC; 1 skein CC \$6.50 digital download