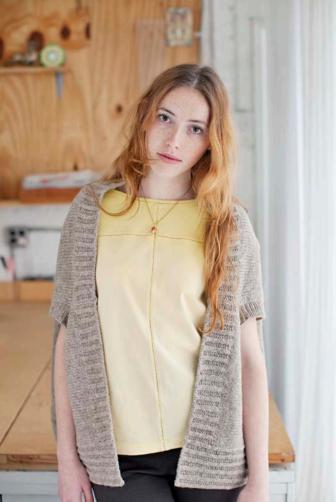

## INVERSION CARDIGAN

Origami-inspired 2-way Cardigan Wear rightside up or upside down Slip-stitch garter-rib collar and hem Yarn: Shelter in color *Woodsmoke* Design by Jared Flood