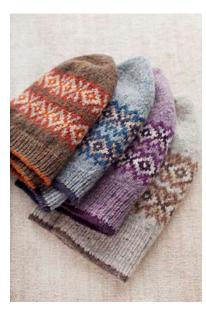

SEASONS HAT

Colorwork cap with ribbed brim
Fair Isle motifs in four different season-inspired colorways
Four hat sizes included, slouchy and beanie styles provided
Yarn: Loft in various colorways (5 colors per "season")
Design by Jared Flood

## LIMITED EDITION KNITTING KITS AVAILABLE

Try our specially packaged Seasons Hat kits!

Kits come in one of four colorways (see thumbnails at right) and are available in limited quantity Each kit includes 5 hand-wound skeins of Loft yarn in amounts appropriate for knitting any of the four sizes of our Seasons Hat pattern; Kit also includes a printed and bound copy of the pattern Materials come wrapped in our signature packaging and make wonderful gifts!

Click on either of the images above to purchase your kit online

AUTUMN

WINTER

SPRING