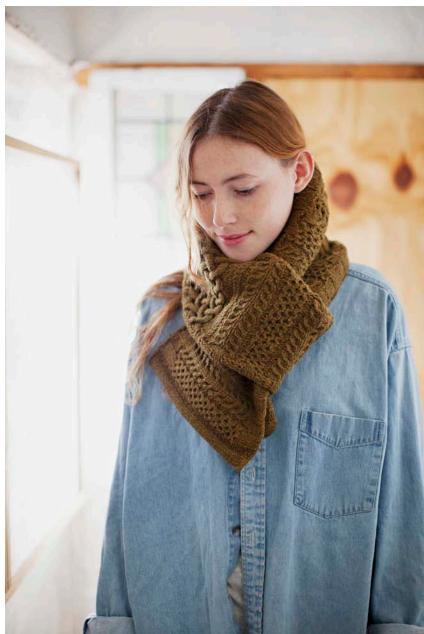

## CHINOOK

Fingerless gloves with long ribbed cuff
Cowichan-inspired colorwork motifs
Shaped thumb gusset
Yarn: Loft in colors *Barn Owl, Truffle Hunt, Fossil*Design by Jared Flood

KILDARE

Richly cabled scarf

Horizontally knit with wide rib trim

Traditional motifs include plaited, honeycomb & fishbone cables

Yarn: Loft held double in color *Fauna*Design by Michele Wang