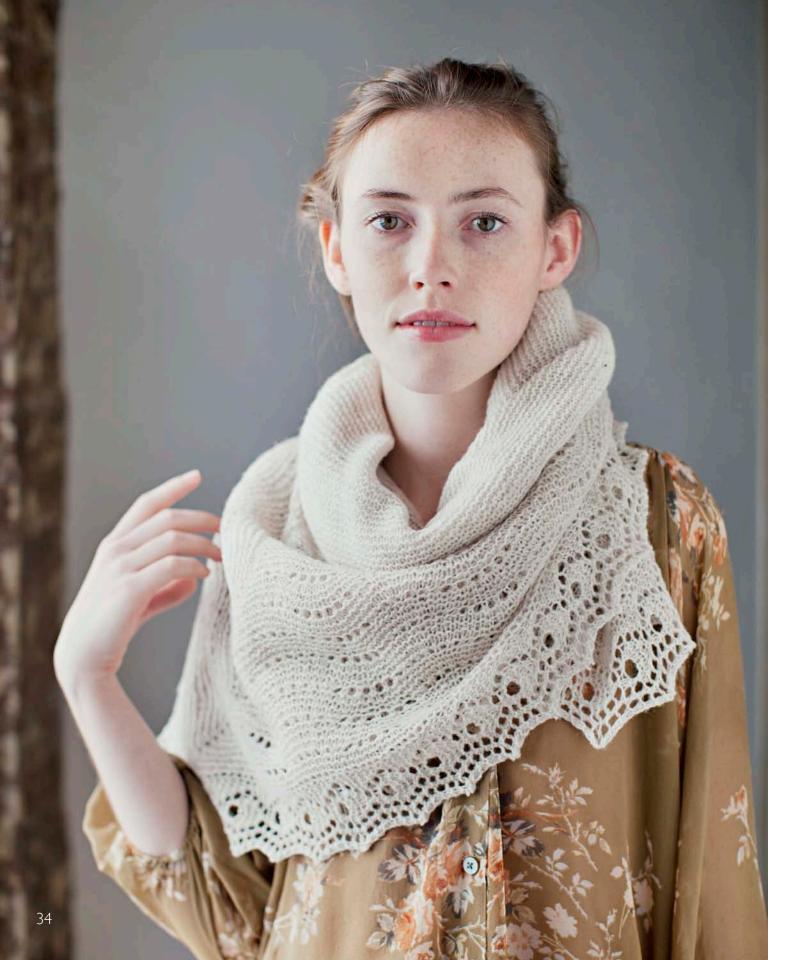

## QUILL SHAWL

Shetland-inspired Traditional Hap Shawl
Two sizes and color versions included
Smaller shawl is knit in one color throughout
Larger shawl shown in traditional multi-color gradient pattern
Yarn: BT Loft
Single-color (small) version shown in *Fossil* 

Five-color (large) version shown in *Meteorite, Truffle Hunt, Stormcloud, Barn Owl & Fossil* Design by Jared Flood

**GLOAMING MITTENS** 

Multi-color stranded mittens
Side-gore thumb and ribbed trim
Yarn: Loft in 4 colors
(shown *Pumpernickel, Woodsmoke, Truffle Hunt, Stormcloud*)
Design by Leila Raabe