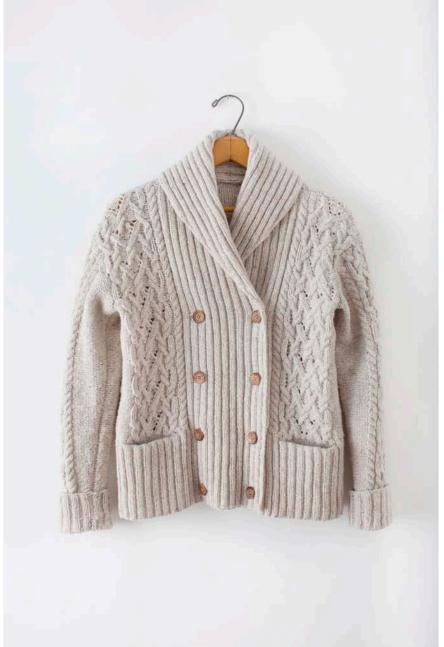

## EXETER CARDIGAN

Double-breasted cabled cardigan with shawl collar Cable & lace motifs with cozy ribbed details
Doubled cuffs and inset front pockets
Yarn: Shelter in color *Fossil*Design by Michele Wang