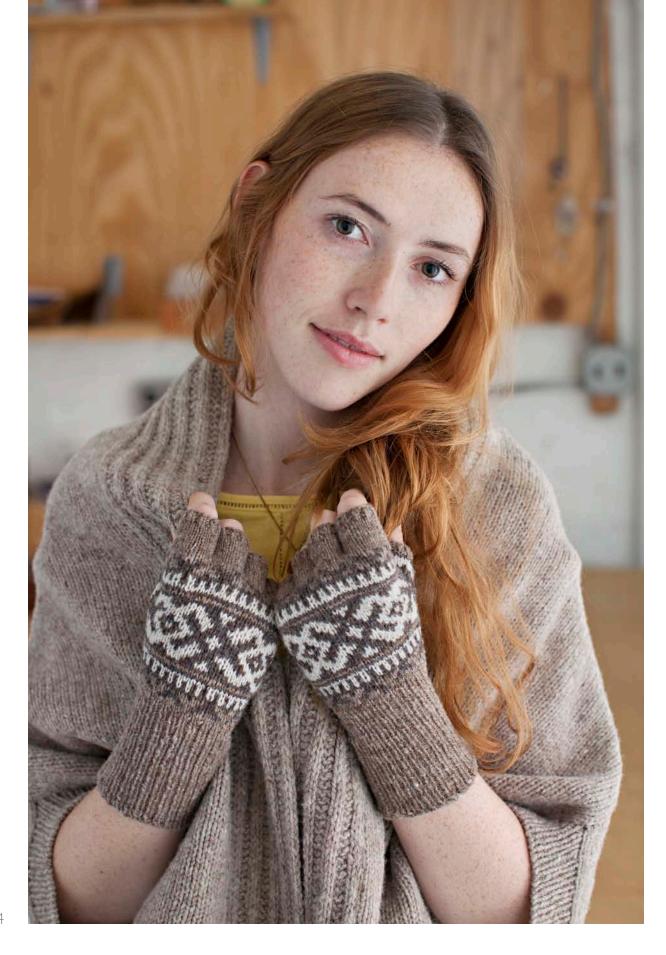

## CHINOOK

Fingerless gloves with long ribbed cuff
Cowichan-inspired colorwork motifs
Shaped thumb gusset
Yarn: Loft in colors *Barn Owl, Truffle Hunt, Fossil*Design by Jared Flood

KILDARE

Richly cabled scarf