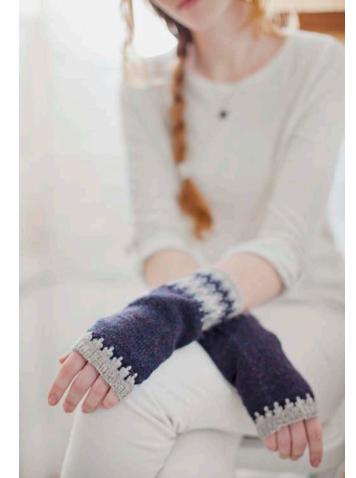

## SWEETGRASS

Lightweight textured cowl
Lace and cable lattice patterning
Ribbed trim
Yarn: Loft in color *Foothills*Design by Leila Raabe

HEGE MITTS

Armwarmers with colorwork trim
Icelandic-inspired motifs

Trimmed thumbhole

Yarn: Loft in colors Old World, Faded Quilt & Snowbound

Design by Michele Wang