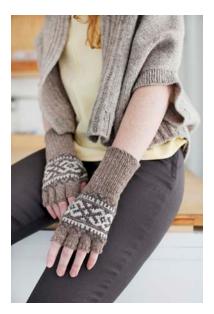

## SWEETGRASS

Lightweight textured cowl
Lace and cable lattice patterning
Ribbed trim
Yarn: Loft in color *Foothills*Design by Leila Raabe

HEGE MITTS

Armwarmers with colorwork trim
Icelandic-inspired motifs

Trimmed thumbhole

Yarn: Loft in colors Old World, Faded Quilt & Snowbound

Design by Michele Wang