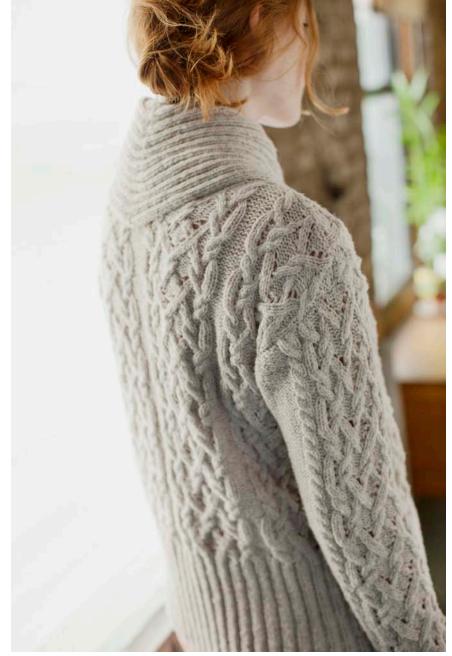

## EXETER CARDIGAN

Double-breasted cabled cardigan with shawl collar Cable & lace motifs with cozy ribbed details
Doubled cuffs and inset front pockets
Yarn: Shelter in color *Fossil*Design by Michele Wang