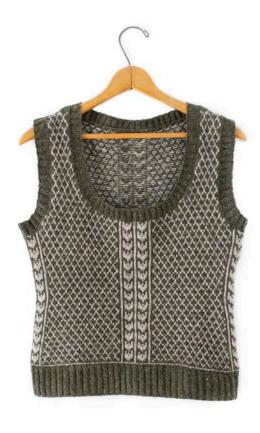

## BARRINGTON VEST

Fitted colorwork vest

Traditional steeked construction

Low U-neck with hourglass waist

Yarn: Loft in colors Artifact & Woodsmoke

Design by Jared Flood

**KILDARE** 72" x 9" rectangle 5 skeins (yarn held double) \$6.00 digital download

**RAVENSFOOT** 19½" brim circumference, 22½" at widest point, 91/4" height 1 skein \$6.00 digital download

**BARRINGTON** 34¼ (36½, 38¾, 41¼, 43½, 45¾, 48)" at bust; 3 (3, 3, 4, 4, 4) skeins BC & 2 skeins DC \$6.50 digital download