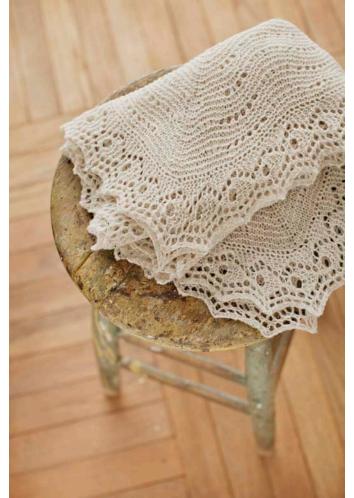

## QUILL SHAWL

Shetland-inspired Traditional Hap Shawl
Two sizes and color versions included
Smaller shawl is knit in one color throughout
Larger shawl shown in traditional multi-color gradient pattern
Yarn: BT Loft
Single-color (small) version shown in *Fossil* 

Five-color (large) version shown in *Meteorite, Truffle Hunt, Stormcloud, Barn Owl & Fossil* Design by Jared Flood

**GLOAMING MITTENS** 

Multi-color stranded mittens
Side-gore thumb and ribbed trim
Yarn: Loft in 4 colors
(shown *Pumpernickel, Woodsmoke, Truffle Hunt, Stormcloud*)
Design by Leila Raabe