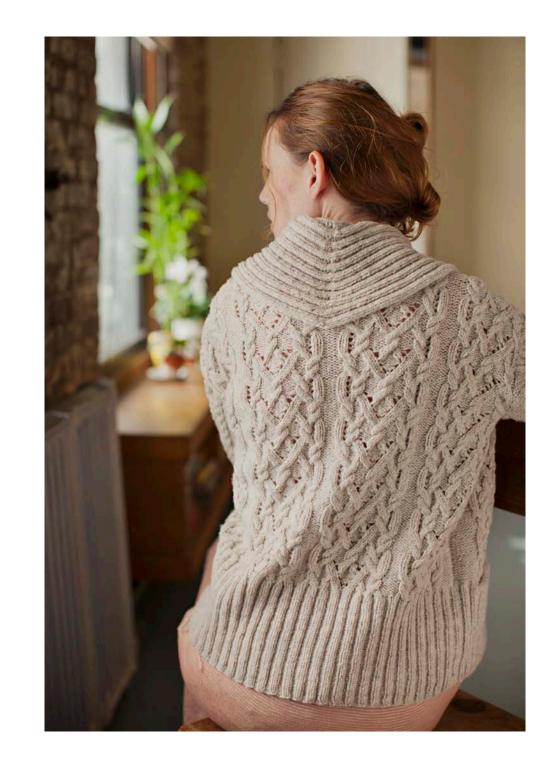

## EXETER CARDIGAN

Double-breasted cabled cardigan with shawl collar Cable & lace motifs with cozy ribbed details
Doubled cuffs and inset front pockets
Yarn: Shelter in color *Fossil*Design by Michele Wang