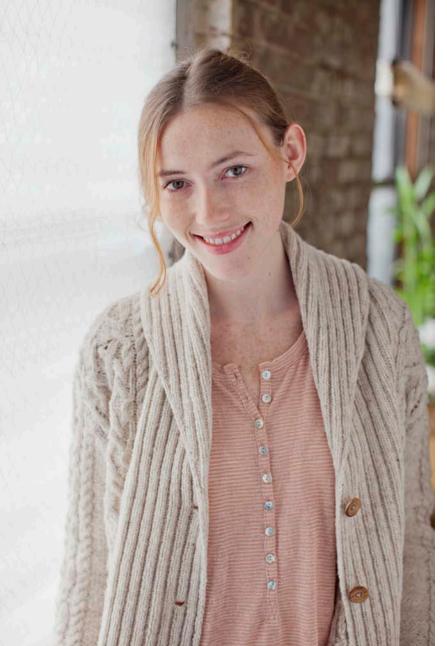

## EXETER CARDIGAN

Double-breasted cabled cardigan with shawl collar Cable & lace motifs with cozy ribbed details
Doubled cuffs and inset front pockets
Yarn: Shelter in color *Fossil*Design by Michele Wang