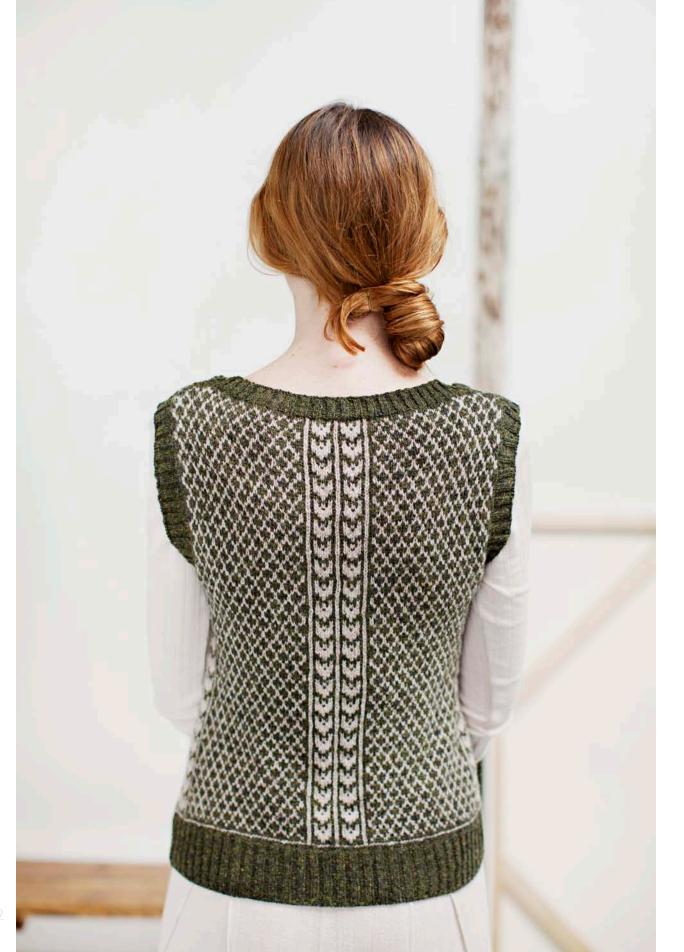

## BARRINGTON VEST

Fitted colorwork vest

Traditional steeked construction

Low U-neck with hourglass waist

Yarn: Loft in colors Artifact & Woodsmoke

Design by Jared Flood