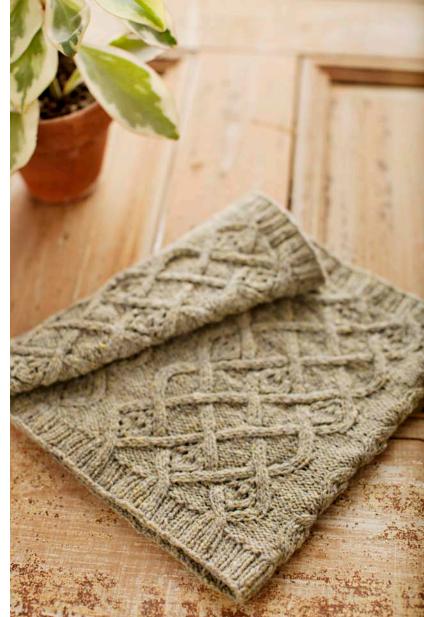

## SWEETGRASS

Lightweight textured cowl
Lace and cable lattice patterning
Ribbed trim
Yarn: Loft in color *Foothills*Design by Leila Raabe

HEGE MITTS

Armwarmers with colorwork trim
Icelandic-inspired motifs

Trimmed thumbhole

Yarn: Loft in colors Old World, Faded Quilt & Snowbound

Design by Michele Wang