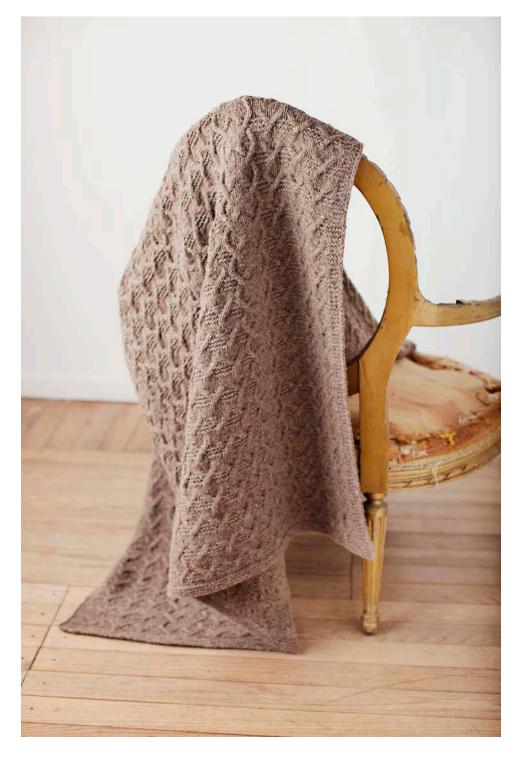

## TALON THROW

Large blanket with allover ridge & cable texture
Two sizes provided: Large afghan & Lap Throw/Baby Blanket
Garter Stitch trim with built-in 2-stitch I-cord piping along sides
Yarn: Shelter in color *Nest*Design by Jared Flood