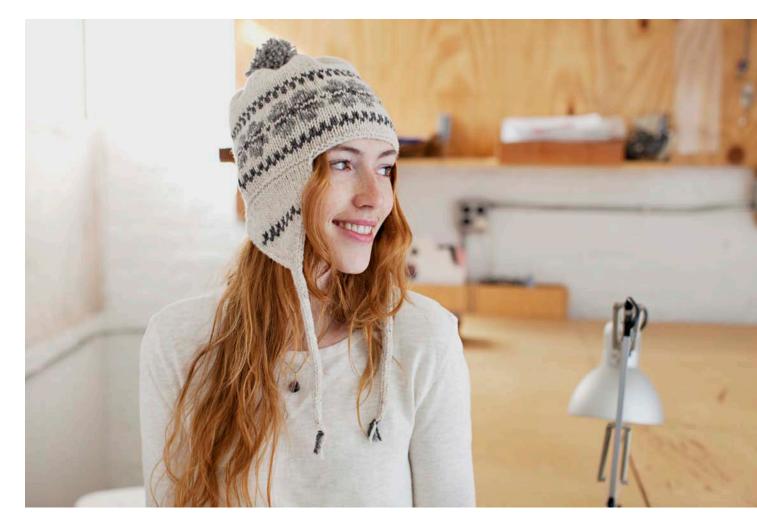

## POLAR

Colorwork cap with earflaps
Duplicate stitch detailing on flap
Optional pompom and fringe
Yarn: Shelter in colors Fossil, Sweatshirt & Soot
Design by Michele Wang