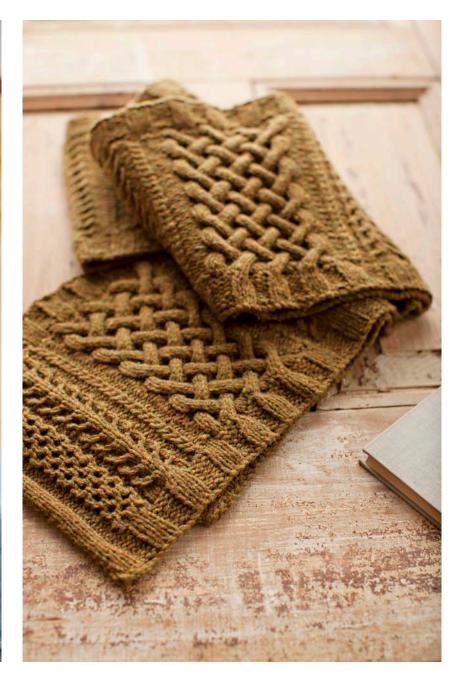

## CHINOOK

Fingerless gloves with long ribbed cuff
Cowichan-inspired colorwork motifs
Shaped thumb gusset
Yarn: Loft in colors *Barn Owl, Truffle Hunt, Fossil*Design by Jared Flood

KILDARE

Richly cabled scarf

Horizontally knit with wide rib trim

Traditional motifs include plaited, honeycomb & fishbone cables

Yarn: Loft held double in color *Fauna*Design by Michele Wang