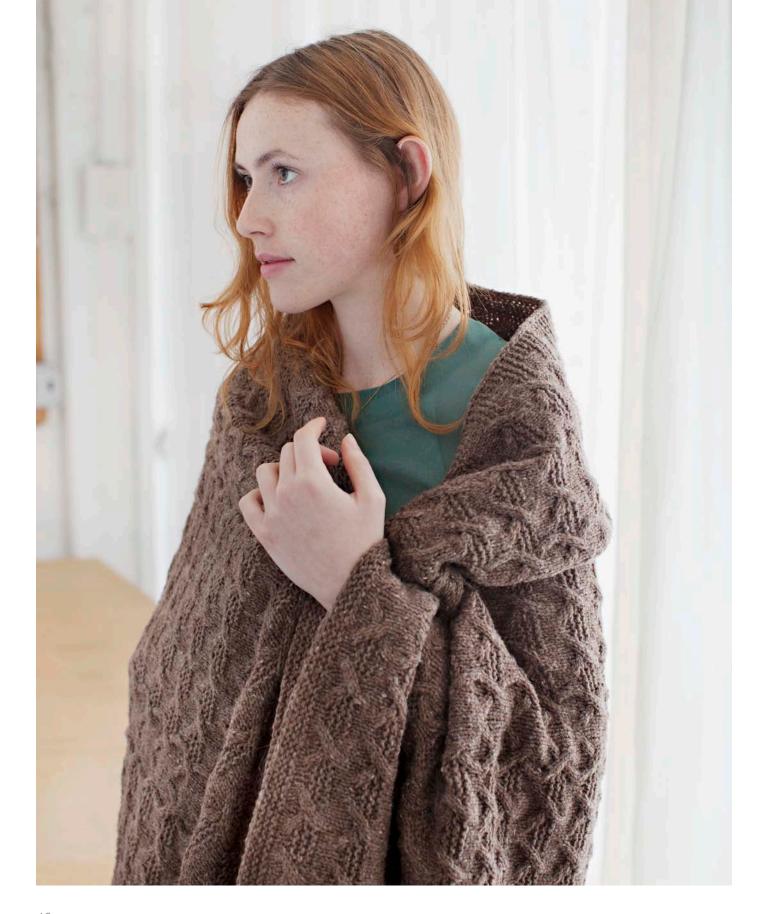

## TALON THROW

Large blanket with allover ridge & cable texture
Two sizes provided: Large afghan & Lap Throw/Baby Blanket
Garter Stitch trim with built-in 2-stitch I-cord piping along sides
Yarn: Shelter in color *Nest*Design by Jared Flood