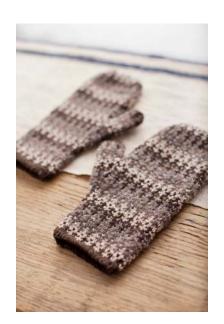

Five-color (large) version shown in *Meteorite, Truffle Hunt, Stormcloud, Barn Owl & Fossil* Design by Jared Flood

**GLOAMING MITTENS** 

Multi-color stranded mittens
Side-gore thumb and ribbed trim
Yarn: Loft in 4 colors
(shown *Pumpernickel, Woodsmoke, Truffle Hunt, Stormcloud*)
Design by Leila Raabe