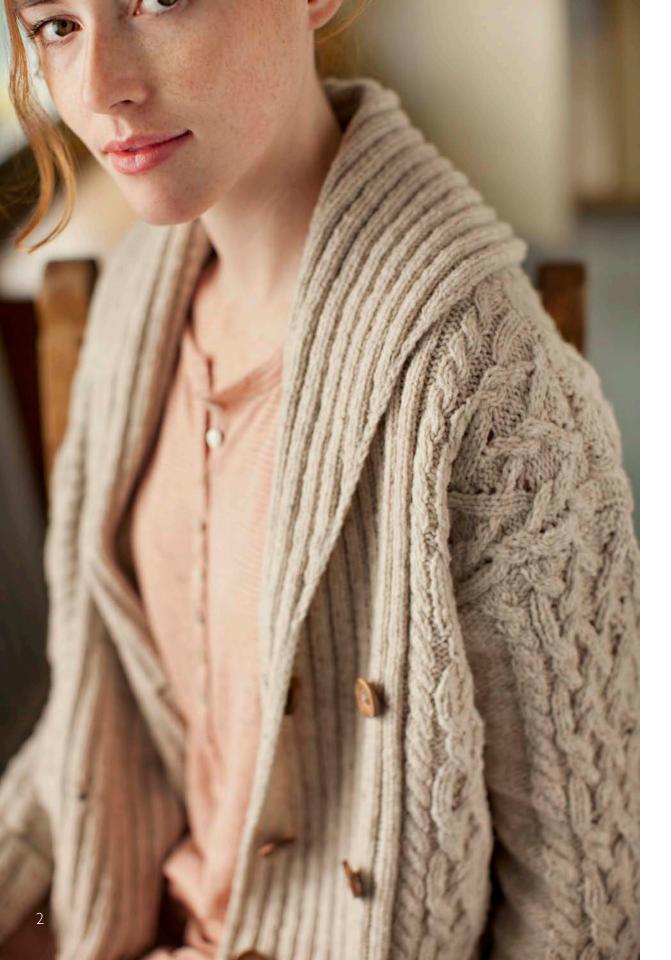

## EXETER CARDIGAN

Double-breasted cabled cardigan with shawl collar Cable & lace motifs with cozy ribbed details
Doubled cuffs and inset front pockets
Yarn: Shelter in color *Fossil*Design by Michele Wang