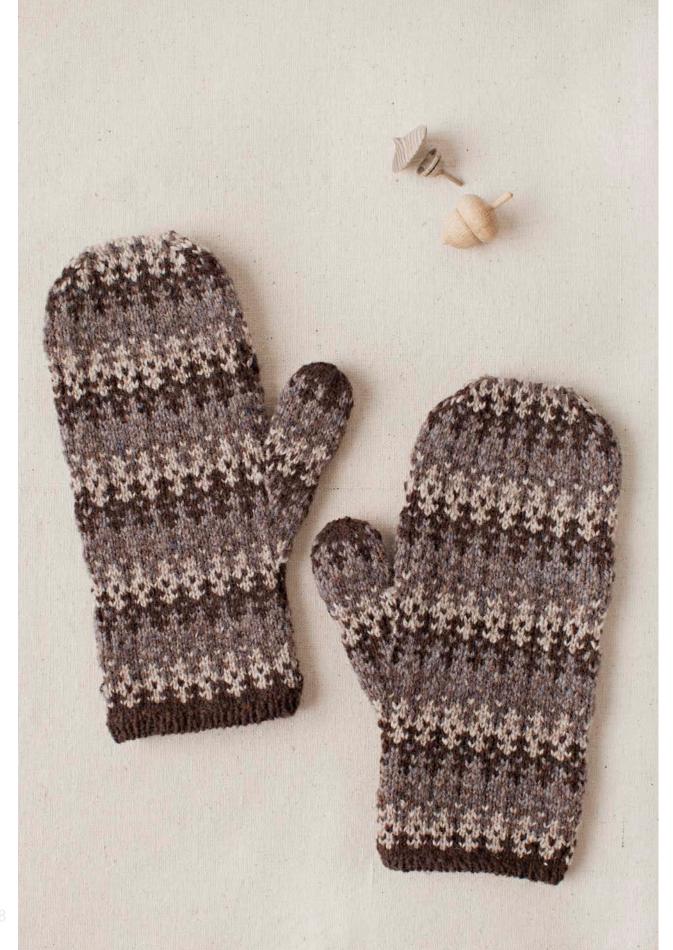

Five-color (large) version shown in *Meteorite, Truffle Hunt, Stormcloud, Barn Owl & Fossil* Design by Jared Flood

**GLOAMING MITTENS** 

Multi-color stranded mittens
Side-gore thumb and ribbed trim
Yarn: Loft in 4 colors
(shown *Pumpernickel, Woodsmoke, Truffle Hunt, Stormcloud*)
Design by Leila Raabe