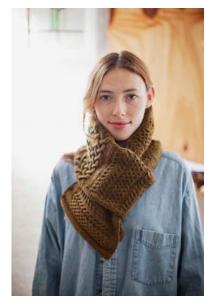

## SWEETGRASS

Lightweight textured cowl
Lace and cable lattice patterning
Ribbed trim
Yarn: Loft in color *Foothills*Design by Leila Raabe

HEGE MITTS

Armwarmers with colorwork trim
Icelandic-inspired motifs