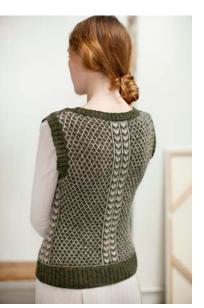

## BARRINGTON VEST

Fitted colorwork vest

Traditional steeked construction

Low U-neck with hourglass waist

Yarn: Loft in colors Artifact & Woodsmoke

Design by Jared Flood