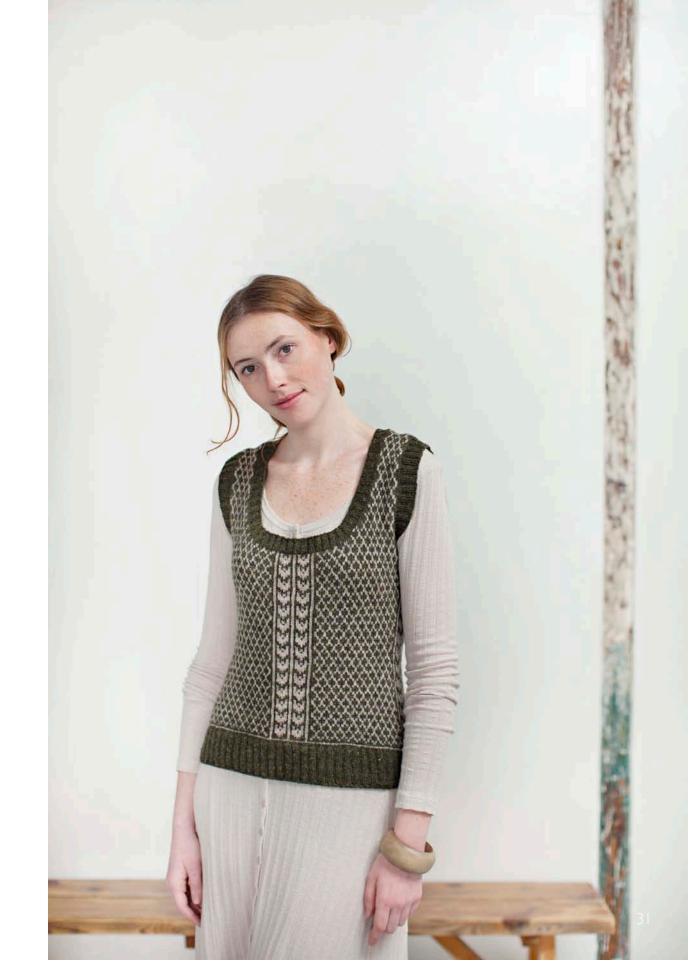

## BARRINGTON VEST

Fitted colorwork vest

Traditional steeked construction

Low U-neck with hourglass waist

Yarn: Loft in colors Artifact & Woodsmoke

Design by Jared Flood