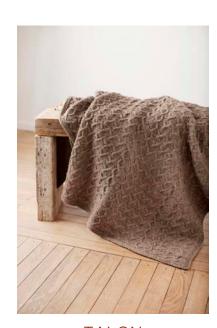

## TALON THROW

Large blanket with allover ridge & cable texture
Two sizes provided: Large afghan & Lap Throw/Baby Blanket
Garter Stitch trim with built-in 2-stitch I-cord piping along sides
Yarn: Shelter in color *Nest*Design by Jared Flood