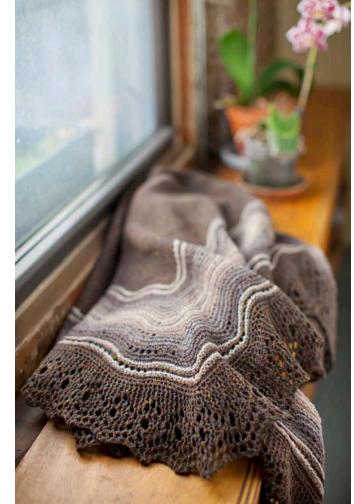

## QUILL SHAWL

Shetland-inspired Traditional Hap Shawl
Two sizes and color versions included
Smaller shawl is knit in one color throughout
Larger shawl shown in traditional multi-color gradient pattern
Yarn: BT Loft
Single-color (small) version shown in *Fossil* 

Five-color (large) version shown in *Meteorite, Truffle Hunt, Stormcloud, Barn Owl & Fossil* Design by Jared Flood

**GLOAMING MITTENS** 

Multi-color stranded mittens
Side-gore thumb and ribbed trim
Yarn: Loft in 4 colors
(shown *Pumpernickel, Woodsmoke, Truffle Hunt, Stormcloud*)
Design by Leila Raabe