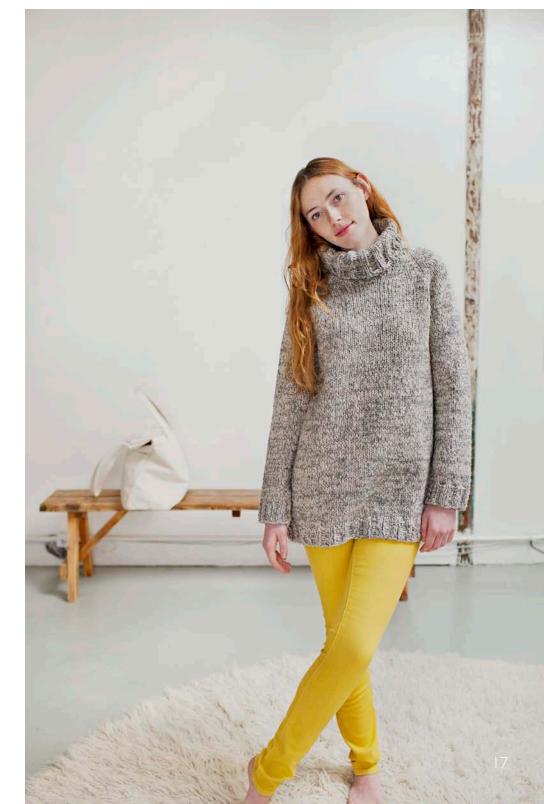

## FORESTER

Marled everyday raglan pullover with turtleneck
Top-down construction. The ultimate comfort sweater
Chunky gauge for quick knitting
Yarn: Two strands of Shelter held double; Colors: Fossil + Sweatshirt
Design by Michele Wang