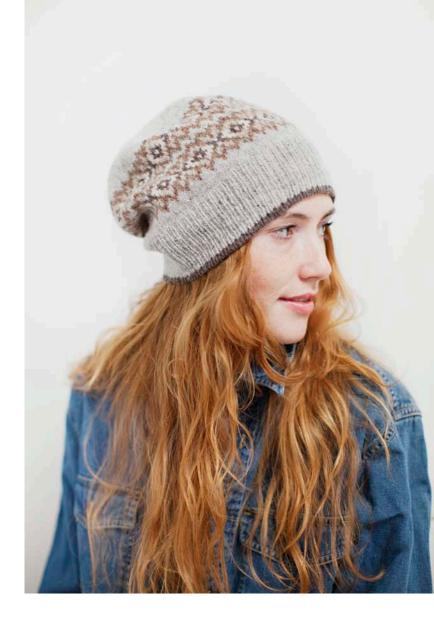

SEASONS HAT

Colorwork cap with ribbed brim
Fair Isle motifs in four different season-inspired colorways
Four hat sizes included, slouchy and beanie styles provided
Yarn: Loft in various colorways (5 colors per "season")
Design by Jared Flood

**SEASONS** Multiple sizes provided Four colorways, each uses 1 MC and 4 CCs in varying amounts \$6.50 digital download

**CHINOOK** 7¾" circumference, 7¾" long 1 skein in each of 3 colors \$5.50 digital download