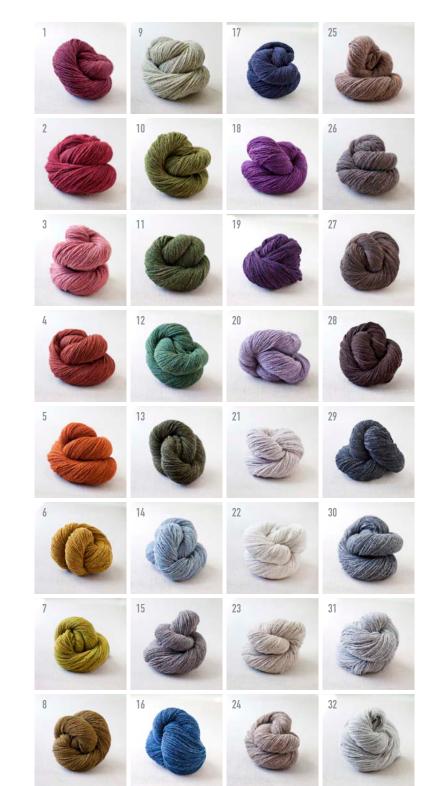

#### CHOOSE YOUR COLOR

Our custom heathers are all created from 11 base solids, giving them a unique cross-range harmony.

1 Homemade Jam \*

2 Long Johns \*

3 Camper

4 Wool Socks \*

5 Embers \*

6 Hayloft \*

7 Sap \*

8 Fauna

9 Foothills

10 Tent \*

11 Birdbook

12 Button Jar \*

13 Artifact

14 Faded Quilt \*

15 Stormcloud

16 Almanac \*

17 Old World

18 Thistle \*

10 11113116

19 Plume

20 Blanket Fort

21 Postcard

ZIFUSICAIC

22 Fossil \*

23 Woodsmoke \*

24 Barn Owl

25 Nest \*

26 Truffle Hunt

27 Meteorite

28 Pumpernickel \*

29 Cast Iron

30 Soot \*

31 Sweatshirt \*

32 Snowbound

Colors marked with an asterisk (\*) are available in both *Shelter* and *Loft*. Colors with no asterisk are only available in *Loft*.