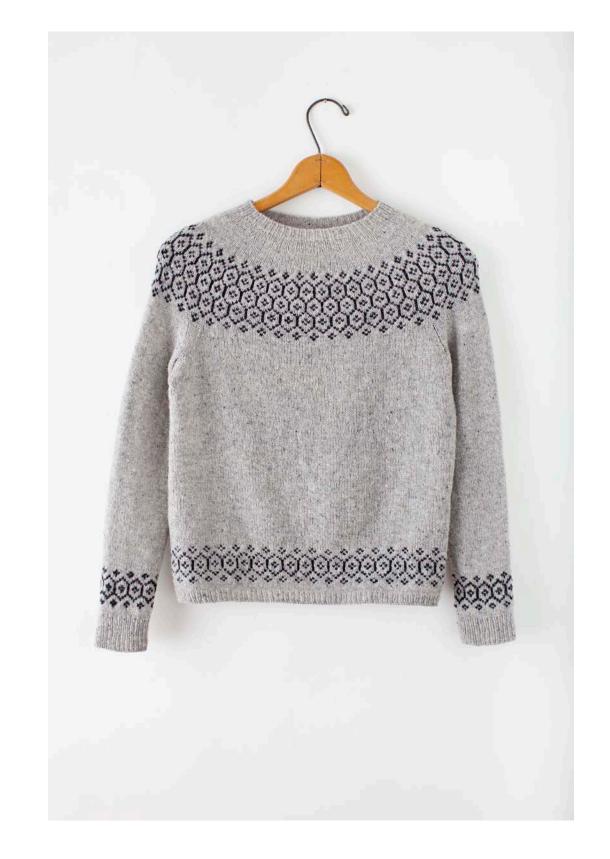

STASIS

Yoked pullover with stranded colorwork motifs
Seamless construction
Knit circularly from bottom up
Yarn: Loft in colors *Snowbound & Cast Iron*Design by Leila Raabe