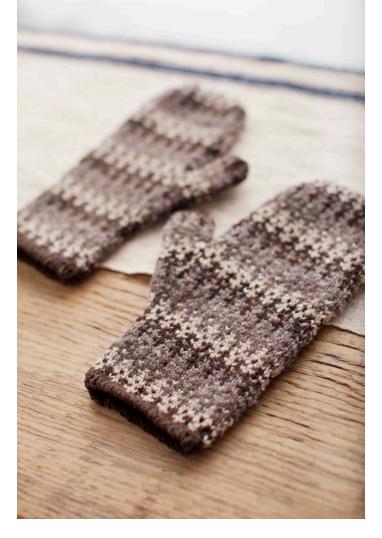

Five-color (large) version shown in *Meteorite, Truffle Hunt, Stormcloud, Barn Owl & Fossil* Design by Jared Flood

**GLOAMING MITTENS** 

Multi-color stranded mittens
Side-gore thumb and ribbed trim
Yarn: Loft in 4 colors
(shown *Pumpernickel, Woodsmoke, Truffle Hunt, Stormcloud*)
Design by Leila Raabe