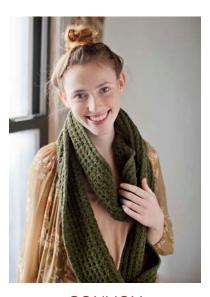

## CONVOY

Textured infinity loop scarf

Triple-tuck stitch pattern creates highly textured and pillowy fabric

Completely reversible stitch pattern with built-in I-cord along side edges

Yarn: Loft held double, shown in a subtle marl of colors *Birdbook & Artifact*Design by Jared Flood