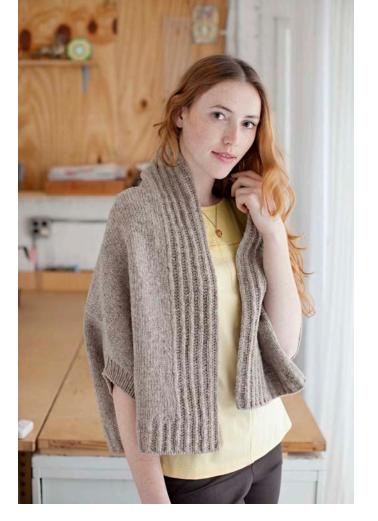

## INVERSION CARDIGAN

Origami-inspired 2-way Cardigan Wear rightside up or upside down Slip-stitch garter-rib collar and hem Yarn: Shelter in color *Woodsmoke* Design by Jared Flood