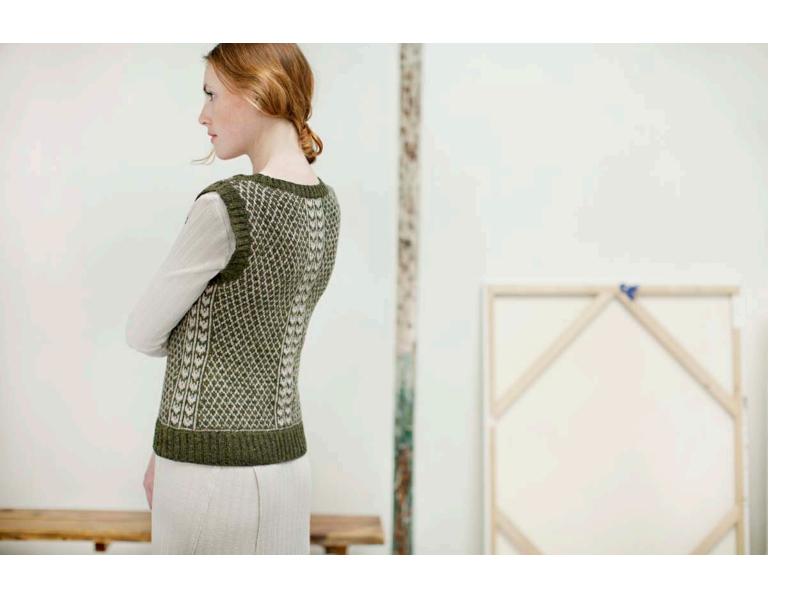

## BARRINGTON VEST

Fitted colorwork vest

Traditional steeked construction

Low U-neck with hourglass waist

Yarn: Loft in colors Artifact & Woodsmoke

Design by Jared Flood