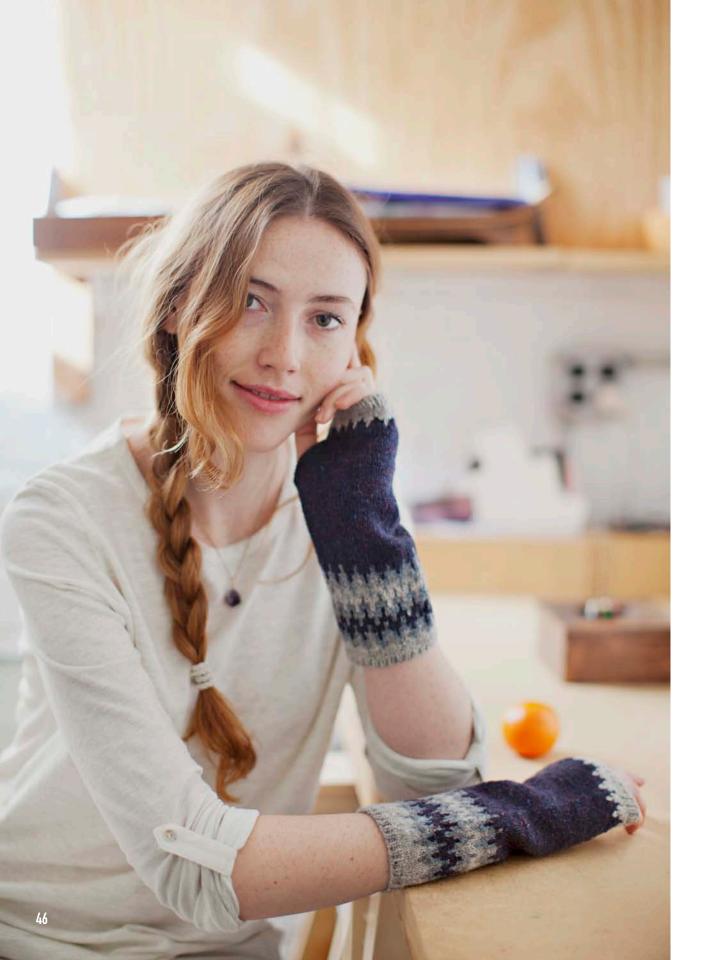

## SWEETGRASS

Lightweight textured cowl
Lace and cable lattice patterning
Ribbed trim
Yarn: Loft in color *Foothills*Design by Leila Raabe

HEGE MITTS

Armwarmers with colorwork trim
Icelandic-inspired motifs

Trimmed thumbhole

Yarn: Loft in colors Old World, Faded Quilt & Snowbound

Design by Michele Wang