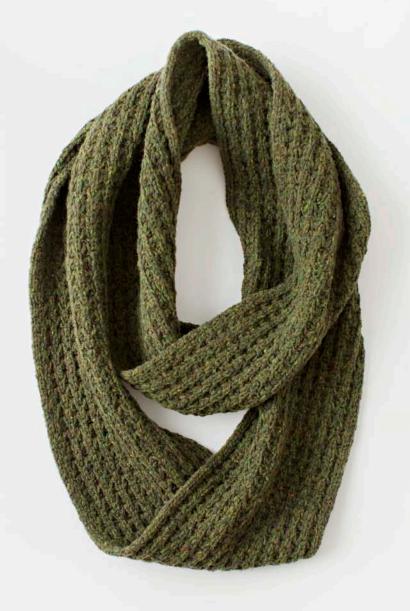

## CONVOY

Textured infinity loop scarf

Triple-tuck stitch pattern creates highly textured and pillowy fabric

Completely reversible stitch pattern with built-in I-cord along side edges

Yarn: Loft held double, shown in a subtle marl of colors *Birdbook & Artifact*Design by Jared Flood