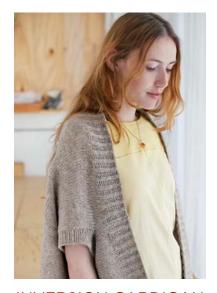

## INVERSION CARDIGAN

Origami-inspired 2-way Cardigan Wear rightside up or upside down Slip-stitch garter-rib collar and hem Yarn: Shelter in color *Woodsmoke* Design by Jared Flood