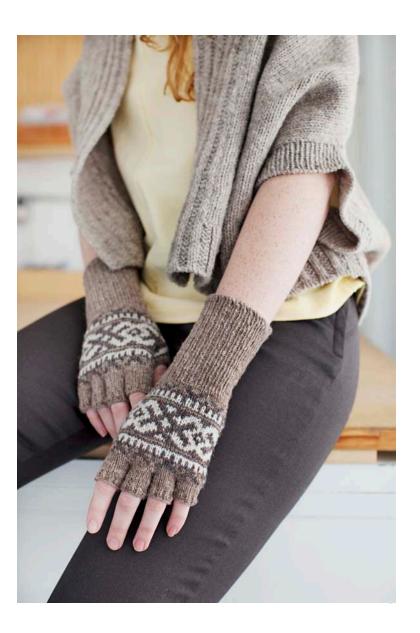

## CHINOOK

Fingerless gloves with long ribbed cuff
Cowichan-inspired colorwork motifs
Shaped thumb gusset
Yarn: Loft in colors *Barn Owl, Truffle Hunt, Fossil*Design by Jared Flood

KILDARE

Richly cabled scarf