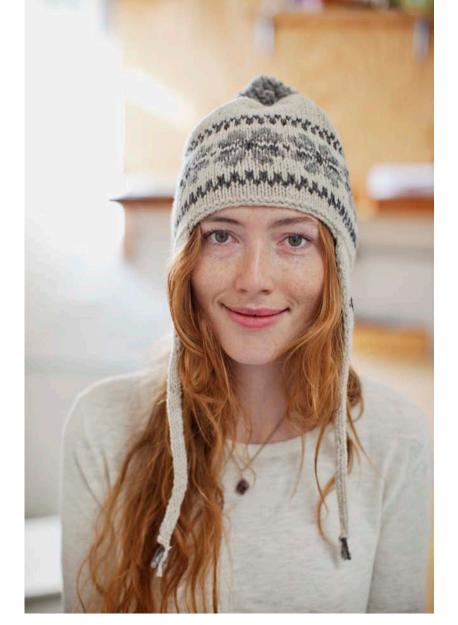

## POLAR

Colorwork cap with earflaps
Duplicate stitch detailing on flap
Optional pompom and fringe
Yarn: Shelter in colors Fossil, Sweatshirt & Soot
Design by Michele Wang