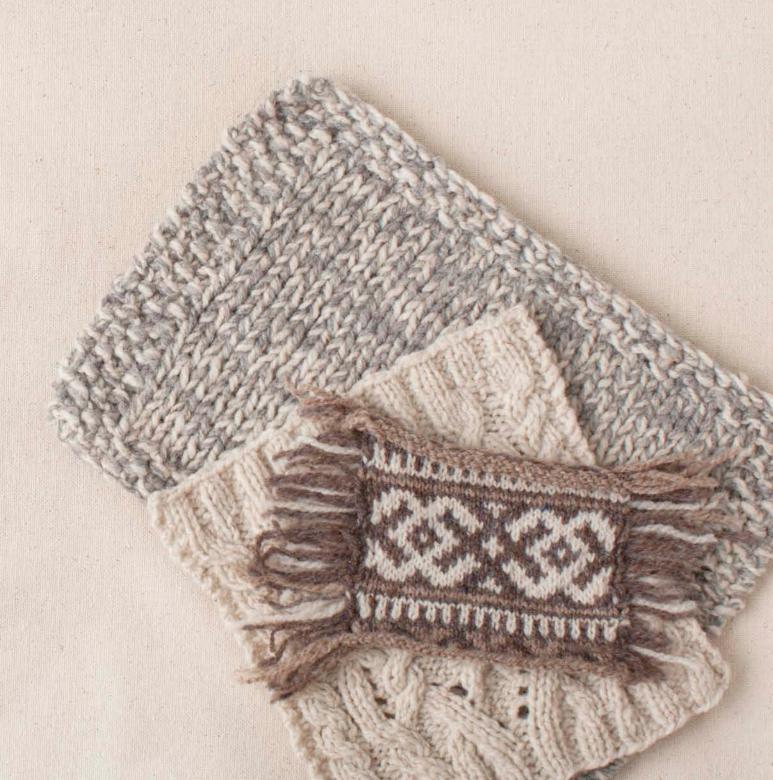

## SWEETGRASS

Lightweight textured cowl
Lace and cable lattice patterning
Ribbed trim
Yarn: Loft in color *Foothills*Design by Leila Raabe

HEGE MITTS

Armwarmers with colorwork trim
Icelandic-inspired motifs

Trimmed thumbhole

Yarn: Loft in colors Old World, Faded Quilt & Snowbound

Design by Michele Wang