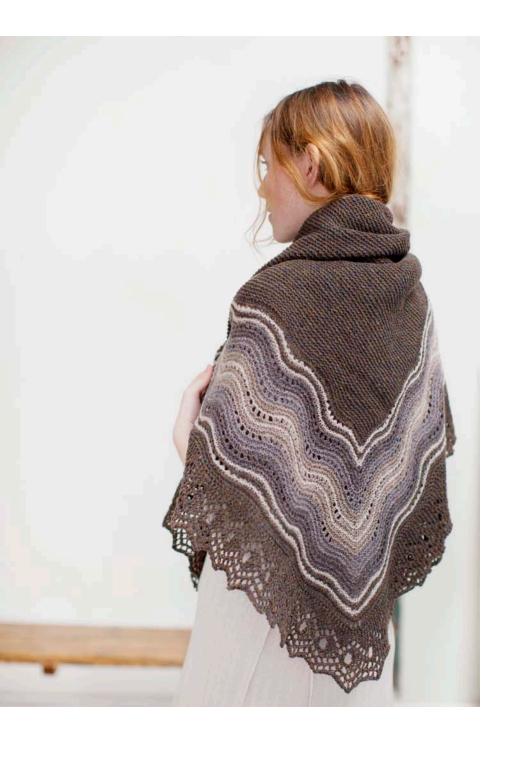

## QUILL SHAWL

Shetland-inspired Traditional Hap Shawl
Two sizes and color versions included
Smaller shawl is knit in one color throughout
Larger shawl shown in traditional multi-color gradient pattern
Yarn: BT Loft
Single-color (small) version shown in *Fossil* 

Five-color (large) version shown in *Meteorite, Truffle Hunt, Stormcloud, Barn Owl & Fossil* Design by Jared Flood

**GLOAMING MITTENS** 

Multi-color stranded mittens
Side-gore thumb and ribbed trim
Yarn: Loft in 4 colors
(shown *Pumpernickel, Woodsmoke, Truffle Hunt, Stormcloud*)
Design by Leila Raabe