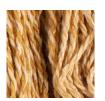

**BLAZE:** Cooling steel at the forge. Rusty red-orange with cotton flecks of the palest yellow.

**HONEYBEAR:** Deep golden caramel, warm and mellow.

MEDALLION: Shifting fields of golden wheat at sunrise. Rich saffron that fades to a dusty turmeric.