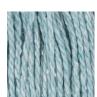

MACARON: Delicate pistachio, crisp and sweet.

**SALTWATER:** Where sea meets sky, clear sunlit blue.

BLUEPRINT: Bright blue ink scribed across graph paper. A bold and cheerful cerulean blue.

**COSMOS**: Your favorite pair of wellworn jeans. Dark denim, softly faded.