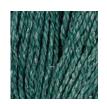

**CANOPY:** Light feathering through a grove of eucalyptus. Spring green that leans slightly cooler than Seafoam.

VERDIGRIS: Malachite bright oxidized green with a cool teal undertone.

**SEAFOAM:** Celadon over porcelain. Silvery sage. A gentle green, leaning slightly warmer than Canopy.