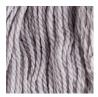

PERIWINKLE: Mercurial melange of lilac, cornflower and dove gray, leaning light and cool.

**PLINTH:** Polished stone. For the lover of soft grey, a delicate, cool neutral.

BLACK WALNUT: The dark chocolate brown of rich heartwood with a silvery lavender patina.