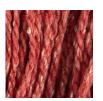

**BLAZE:** Cooling steel at the forge. Rusty red-orange with cotton flecks of the palest yellow.

**HONEYBEAR:** Deep golden caramel, warm and mellow.

MEDALLION: Shifting fields of golden wheat at sunrise. Rich saffron that fades to a dusty turmeric.