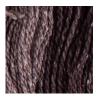

PERIWINKLE: Mercurial melange of lilac, cornflower and dove gray, leaning light and cool.

**PLINTH:** Polished stone. For the lover of soft grey, a delicate, cool neutral.

BLACK WALNUT: The dark chocolate brown of rich heartwood with a silvery lavender patina.