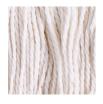

Color Stories

**NATURAL:** Soft ivory. Merino and cotton fold together in pure, undyed form without color variation.

**BARELY THERE:** The horizon's first hint of dawn, palest pink.

**PETAL:** Happy-making blush pink, a rose-delicate, saturated pastel.