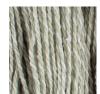

Color Stories

**NATURAL:** Soft ivory. Merino and cotton fold together in pure, undyed form without color variation.

**BARELY THERE:** The horizon's first hint of dawn, palest pink.

**PETAL:** Happy-making blush pink, a rose-delicate, saturated pastel.