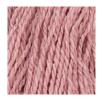

Color Stories

**NATURAL:** Soft ivory. Merino and cotton fold together in pure, undyed form without color variation.

**BARELY THERE:** The horizon's first hint of dawn, palest pink.

**PETAL:** Happy-making blush pink, a rose-delicate, saturated pastel.