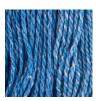

MACARON: Delicate pistachio, crisp and sweet.

**SALTWATER:** Where sea meets sky, clear sunlit blue.

BLUEPRINT: Bright blue ink scribed across graph paper. A bold and cheerful cerulean blue.

**COSMOS**: Your favorite pair of wellworn jeans. Dark denim, softly faded.