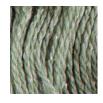

**CANOPY:** Light feathering through a grove of eucalyptus. Spring green that leans slightly cooler than Seafoam.

VERDIGRIS: Malachite bright oxidized green with a cool teal undertone.

**SEAFOAM:** Celadon over porcelain. Silvery sage. A gentle green, leaning slightly warmer than Canopy.