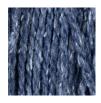

MACARON: Delicate pistachio, crisp and sweet.

**SALTWATER:** Where sea meets sky, clear sunlit blue.

BLUEPRINT: Bright blue ink scribed across graph paper. A bold and cheerful cerulean blue.

**COSMOS**: Your favorite pair of wellworn jeans. Dark denim, softly faded.