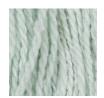

**CANOPY:** Light feathering through a grove of eucalyptus. Spring green that leans slightly cooler than Seafoam.

VERDIGRIS: Malachite bright oxidized green with a cool teal undertone.

**SEAFOAM:** Celadon over porcelain. Silvery sage. A gentle green, leaning slightly warmer than Canopy.