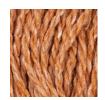

**BLAZE:** Cooling steel at the forge. Rusty red-orange with cotton flecks of the palest yellow.

**HONEYBEAR:** Deep golden caramel, warm and mellow.

MEDALLION: Shifting fields of golden wheat at sunrise. Rich saffron that fades to a dusty turmeric.