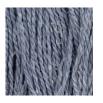

PERIWINKLE: Mercurial melange of lilac, cornflower and dove gray, leaning light and cool.

**PLINTH:** Polished stone. For the lover of soft grey, a delicate, cool neutral.

BLACK WALNUT: The dark chocolate brown of rich heartwood with a silvery lavender patina.