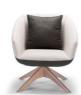

## **OVERVIEW**

Larger, wider and lower than the Philly armchair and superbly comfortable, the Philly Lounge is a great complementary addition to the Philly family.

Available with multiple base types to suit almost any application.

# **OPTIONS 1 / BASE**

S7 Sled Base -

S7 Sled Base -Black Powdercoat

L21 Timber Swivel Base - Oak Stain

L30 Timber Cross Base - Oak Stain

R13 Polished 4 Way Swivel Base

R13 Black Powdercoat 4 Way Swivel Base