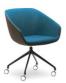

## **OVERVIEW**

Larger, wider and lower than the Philly armchair and superbly comfortable, the Philly Lounge is a great complementary addition to the Philly family.

Available with multiple base types to suit almost any application.

# **OPTIONS 1 / BASE**

S7 Sled Base -

S7 Sled Base -Black Powdercoat

L21 Timber Swivel Base - Oak Stain

L30 Timber Cross Base - Oak Stain

R13 Polished 4 Way Swivel Base

R13 Black Powdercoat 4 Way Swivel Base