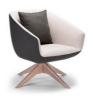

## **OVERVIEW**

Larger, wider and lower than the Philly armchair and superbly comfortable, the Philly Lounge is a great complementary addition to the Philly family.

Available with multiple base types to suit almost any application.

# **OPTIONS 1 / BASE**

S7 Sled Base -

S7 Sled Base -Black Powdercoat

L21 Timber Swivel Base - Oak Stain

L30 Timber Cross Base - Oak Stain

R13 Polished 4 Way Swivel Base

R13 Black Powdercoat 4 Way Swivel Base