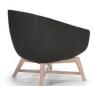

## **OVERVIEW**

Larger, wider and lower than the Philly armchair and superbly comfortable, the Philly Lounge is a great complementary addition to the Philly family.

Available with multiple base types to suit almost any application.

#### 140kg Recommended Weight Capacity

**Dimensions (mm)** [version with 4 leg timber base]

O/A Height: 760~ O/A Width: 740~ O/A Depth: 690~ Seat Width: 520~ Seat Depth: 520~ Seat Height: 420~ Back Width: 450~ Back Height: 430~

# **OPTIONS 1 / BASE**

S7 Sled Base -

S7 Sled Base -Black Powdercoat

L21 Timber Swivel Base - Oak Stain

L30 Timber Cross Base - Oak Stain

R13 Polished 4 Way Swivel Base

R13 Black Powdercoat 4 Way Swivel Base