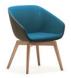

## **OVERVIEW**

Larger, wider and lower than the Philly armchair and superbly comfortable, the Philly Lounge is a great complementary addition to the Philly family.

Available with multiple base types to suit almost any application.

# **OPTIONS 2 / UPHOLSTERY**

Available in upholstery to selection.

This product can be covered in the fabric, leather or vinyl of your choice.

To make it easy for you, we have several standard ranges of coverings you can select from, but you can also choose from an almost unlimited range of fabric, leather or vinyl available from the leading commercial textile and leather houses in Australia.\*