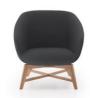

## **OVERVIEW**

Larger, wider and lower than the Philly armchair and superbly comfortable, the Philly Lounge is a great complementary addition to the Philly family.

Available with multiple base types to suit almost any application.

#### 140kg Recommended Weight Capacity

**Dimensions (mm)** [version with 4 leg timber base]

O/A Height: 760~ O/A Width: 740~ O/A Depth: 690~ Seat Width: 520~ Seat Depth: 520~ Seat Height: 420~ Back Width: 450~ Back Height: 430~

# **OPTIONS 1 / BASE**

S7 Sled Base -

S7 Sled Base -Black Powdercoat

L21 Timber Swivel Base - Oak Stain

L30 Timber Cross Base - Oak Stain

R13 Polished 4 Way Swivel Base

R13 Black Powdercoat 4 Way Swivel Base