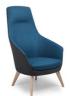

## **OVERVIEW**

Larger, wider and lower than the Philly armchair and superbly comfortable, the Philly Lounge is a great complementary addition to the Philly family.

Available with multiple base types to suit almost any application.

#### **FEATURES**

Premium Grade Moulded Foam
European made components
Wrap-around Shell
Strong steel-inner structure
CATAS Certified
140kg Recommended Weight Capacity
10 Year Warranty