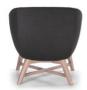

## **OVERVIEW**

Larger, wider and lower than the Philly armchair and superbly comfortable, the Philly Lounge is a great complementary addition to the Philly family.

Available with multiple base types to suit almost any application.

#### 140kg Recommended Weight Capacity

**Dimensions (mm)** [version with 4 leg timber base]

O/A Height: 760~ O/A Width: 740~ O/A Depth: 690~ Seat Width: 520~ Seat Depth: 520~ Seat Height: 420~ Back Width: 450~ Back Height: 430~

# **OPTIONS 1 / BASE**

S7 Sled Base -

S7 Sled Base -Black Powdercoat

L21 Timber Swivel Base - Oak Stain

L30 Timber Cross Base - Oak Stain

R13 Polished 4 Way Swivel Base

R13 Black Powdercoat 4 Way Swivel Base