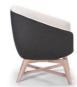

## **OVERVIEW**

Larger, wider and lower than the Philly armchair and superbly comfortable, the Philly Lounge is a great complementary addition to the Philly family.

Available with multiple base types to suit almost any application.

#### 140kg Recommended Weight Capacity

**Dimensions (mm)** [version with 4 leg timber base]

O/A Height: 760~ O/A Width: 740~ O/A Depth: 690~ Seat Width: 520~ Seat Depth: 520~ Seat Height: 420~ Back Width: 450~ Back Height: 430~