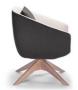

## **OVERVIEW**

Larger, wider and lower than the Philly armchair and superbly comfortable, the Philly Lounge is a great complementary addition to the Philly family.

Available with multiple base types to suit almost any application.

# **OPTIONS 1 / BASE**

S7 Sled Base -

S7 Sled Base -Black Powdercoat

L21 Timber Swivel Base - Oak Stain

L30 Timber Cross Base - Oak Stain

R13 Polished 4 Way Swivel Base

R13 Black Powdercoat 4 Way Swivel Base