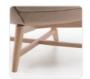

## **OVERVIEW**

Larger, wider and lower than the Philly armchair and superbly comfortable, the Philly Lounge is a great complementary addition to the Philly family.

Available with multiple base types to suit almost any application.

#### 140kg Recommended Weight Capacity

**Dimensions (mm)** [version with 4 leg timber base]

O/A Height: 760~ O/A Width: 740~ O/A Depth: 690~ Seat Width: 520~ Seat Depth: 520~ Seat Height: 420~ Back Width: 450~ Back Height: 430~