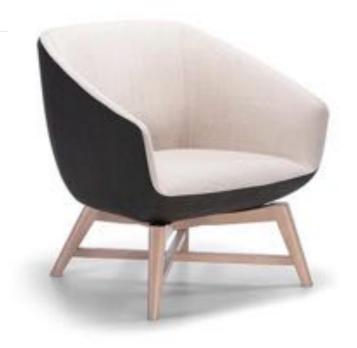

# **Philly Lounge**

Product Code: **DELO360** Lead Time Guide: **4** - **6** weeks

## **OVERVIEW**

Larger, wider and lower than the Philly armchair and superbly comfortable, the Philly Lounge is a great complementary addition to the Philly family.

Available with multiple base types to suit almost any application.

#### 140kg Recommended Weight Capacity

**Dimensions (mm)** [version with 4 leg timber base]

O/A Height: 760~ O/A Width: 740~ O/A Depth: 690~ Seat Width: 520~ Seat Depth: 520~ Seat Height: 420~ Back Width: 450~ Back Height: 430~