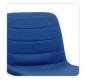

#### **FEATURES**

Upholstered Shell
European Beech Timber Legs
Strong Steel Underframe
Slim, Sleek Design
One-Piece Flex Shell
AFRDI Certified to Level 6
140kg Recommended Weight Capacity
10 Year Warranty