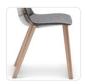

## **OPTIONS 2 / TIMBER LEG FINISH**

Oak Stain

Black Stain

Specified Custom Colours