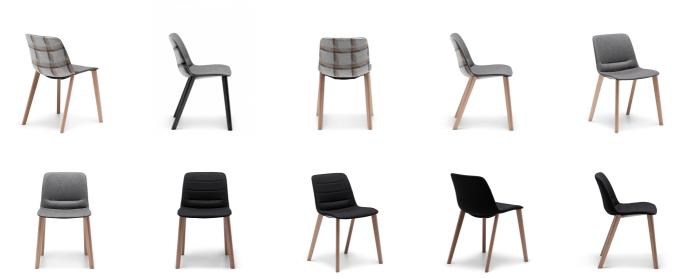

Nu Soul continues to evolve into an ever larger family including swivel, sled, 4 leg chairs, stools and beam seating with a complementary table also available.

Nu Soul is available with a super comfortable polypropylene shell or alternatively upholstered in your choice of fabric or leather. Die-cast aluminium, steel and timber bases are available in powder-coated, polished and stained finishes.

## **RELATED PRODUCTS**

Nu Soul Sled PP

Nu Soul Sled Upholstered

Nu Soul Swivel PP

Nu Soul Swivel Upholstered