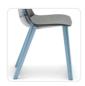

## **OPTIONS 2 / TIMBER LEG FINISH**

Oak Stain

Black Stain

Specified Custom Colours