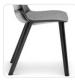

# Nu Soul Upholstered - Timber 4 Leg

Product Code: UNMF360TU Lead Time Guide: 4 - 6 weeks

#### **OVERVIEW**

A beautiful family of chairs with almost endless options!

The Nu Soul family of seating answers the call for multi-use applications offering a comprehensive and configurable suite of chairs with a consistent design theme.

#### **FEATURES**

Upholstered Shell
European Beech Timber Legs
Strong Steel Underframe
Slim, Sleek Design
One-Piece Flex Shell
AFRDI Certified to Level 6
140kg Recommended Weight Capacity
10 Year Warranty