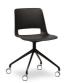

# Nu Soul Upholstered - Timber 4 Leg

Product Code: UNMF360TU Lead Time Guide: 4 - 6 weeks

Nu Soul continues to evolve into an ever larger family including swivel, sled, 4 leg chairs, stools and beam seating with a complementary table also available.

Nu Soul is available with a super comfortable polypropylene shell or alternatively upholstered in your choice of fabric or leather. Die-cast aluminium, steel and timber bases are available in powder-coated, polished and stained finishes.