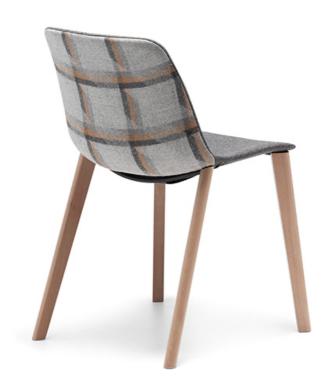

# Nu Soul Upholstered - Timber 4 Leg

Product Code: UNMF360TU Lead Time Guide: 4 - 6 weeks

#### **OVERVIEW**

A beautiful family of chairs with almost endless options!

The Nu Soul family of seating answers the call for multi-use applications offering a comprehensive and configurable suite of chairs with a consistent design theme.

#### **FEATURES**

Upholstered Shell
European Beech Timber Legs
Strong Steel Underframe
Slim, Sleek Design
One-Piece Flex Shell
AFRDI Certified to Level 6
140kg Recommended Weight Capacity
10 Year Warranty