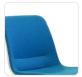

#### **FEATURES**

Upholstered Shell
European Beech Timber Legs
Strong Steel Underframe
Slim, Sleek Design
One-Piece Flex Shell
AFRDI Certified to Level 6
140kg Recommended Weight Capacity
10 Year Warranty

## **Chair Dimensions (mm)**

O/A Height: 800~ O/A Width: 515~ O/A Depth: 535~ Seat Width: 470~ Seat Depth: 400~ Back Width: 440~ Back Height: 380~ Seat Height: 470~