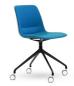

Nu Soul continues to evolve into an ever larger family including swivel, sled, 4 leg chairs, stools and beam seating with a complementary table also available.

Nu Soul is available with a super comfortable polypropylene shell or alternatively upholstered in your choice of fabric or leather. Die-cast aluminium, steel and timber bases are available in powder-coated, polished and stained finishes.

# **OPTIONS 3 / UPHOLSTERY**

Available in upholstery to selection.

This product can be covered in the fabric, leather or vinyl of your choice.

To make it easy for you, we have several standard ranges of coverings you can select from, but you can also choose from an almost unlimited range of fabric, leather or vinyl available from the leading commercial textile and leather houses in Australia.\*