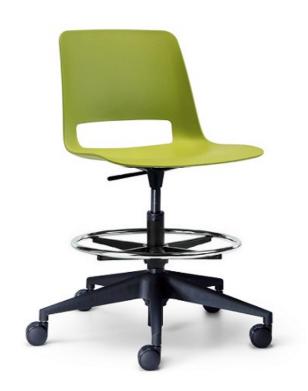

# Nu Soul Drafting PP

Product Code: UNST342P Lead Time Guide: 2 - 4 weeks

#### **OVERVIEW**

A beautiful family of chairs with almost endless options!

The Nu Soul family of seating answers the call for multi-use applications offering a comprehensive and configurable suite of chairs with a consistent design theme.

#### **Chair Dimensions (mm)**

O/A Height: 840 - 1040~ with standard 200mm gaslift (optional special 265 gaslift range is 900 - 1165~)

O/A Width: 660~ O/A Depth: 660~ Seat Width: 470~ Seat Depth: 400~

Seat Height: 535 - 735~ with standard 200mm gaslift (optional special 265 gaslift range is 590 - 855~)

#### **FEATURES**

PP Shell Adjustable Seat Height Swivel Base on Castors Adjustable Footring Slim, Sleek Design One-Piece Flex Shell AFRDI Certified to Level 6

140kg Recommended Weight Capacity

10 Year Warranty