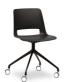

# Nu Soul Drafting PP

Product Code: UNST342P Lead Time Guide: 2 - 4 weeks

#### **OVERVIEW**

A beautiful family of chairs with almost endless options!

The Nu Soul family of seating answers the call for multi-use applications offering a comprehensive and configurable suite of chairs with a consistent design theme.

#### **FEATURES**

PP Shell Adjustable Seat Height Swivel Base on Castors Adjustable Footring Slim, Sleek Design One-Piece Flex Shell AFRDI Certified to Level 6

140kg Recommended Weight Capacity

10 Year Warranty