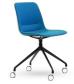

Nu Soul continues to evolve into an ever larger family including swivel, sled, 4 leg chairs, stools and beam seating with a complementary table also available.

Nu Soul is available with a super comfortable polypropylene shell or alternatively upholstered in your choice of fabric or leather. Die-cast aluminium, steel and timber bases are available in powder-coated, polished and stained finishes.

#### **RELATED PRODUCTS**

Nu Soul Sled PP

Nu Soul Sled Upholstered

Nu Soul Swivel PP

Nu Soul Swivel Upholstered