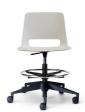

# Nu Soul Drafting PP

Product Code: UNST342P Lead Time Guide: 2 - 4 weeks

#### **OVERVIEW**

A beautiful family of chairs with almost endless options!

The Nu Soul family of seating answers the call for multi-use applications offering a comprehensive and configurable suite of chairs with a consistent design theme.

#### **FEATURES**

PP Shell Adjustable Seat Height Swivel Base on Castors Adjustable Footring Slim, Sleek Design One-Piece Flex Shell AFRDI Certified to Level 6

140kg Recommended Weight Capacity

10 Year Warranty