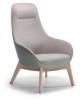

# Fraser Armchair

Product Code: MUTU360 Lead Time Guide: 4 - 6 weeks

#### **OVERVIEW**

Flowing lines create a calming aesthetic. With superb comfort the Fraser is the perfect chair for a multitude of different spaces. With the option of several different bases, timber, aluminium and steel you can tailor Fraser to suit almost any application.

Fraser is available in upholstery to selection.