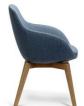

#### 140kg Recommended Weight Capacity

**Dimensions (mm)** [version with 4 leg timber base]

O/A Height: 845~ O/A Width: 620~ O/A Depth: 620~ Seat Width: 455~ Seat Depth: 450~ Seat Height: 475~

Arm Height: 645~ (middle)

Back Width: 450~ Back Height: 410~

# **OPTIONS 1 / BASE**

S5 Sled Base

L17 Timber Swivel Base - Oak Stain

S5 Sled Base (Black Powdercoat)

L7 Timber Base -Oak Stain

L7 Timber Base -Black Stain