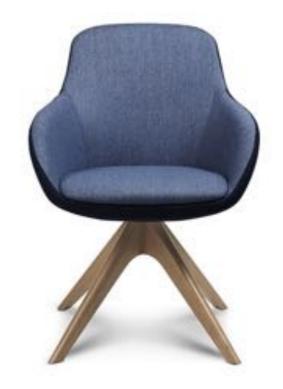

# Fraser Armchair

Product Code: MUTU360 Lead Time Guide: 4 - 6 weeks

#### **OVERVIEW**

Flowing lines create a calming aesthetic. With superb comfort the Fraser is the perfect chair for a multitude of different spaces. With the option of several different bases, timber, aluminium and steel you can tailor Fraser to suit almost any application.

#### 140kg Recommended Weight Capacity

**Dimensions (mm)** [version with 4 leg timber base]

O/A Height: 845~ O/A Width: 620~ O/A Depth: 620~ Seat Width: 455~ Seat Depth: 450~ Seat Height: 475~

Arm Height: 645~ (middle)

# **OPTIONS 1 / BASE**

S5 Sled Base

L17 Timber Swivel Base - Oak Stain

S5 Sled Base (Black Powdercoat)

L7 Timber Base -Oak Stain

L7 Timber Base -Black Stain