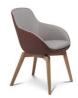

#### 2 fabric colours:

- Inner & Seat Cushion 0.75m
- Outer 0.75m

# **OPTIONS 2 / UPHOLSTERY**

Available in upholstery to selection.

This product can be covered in the fabric, leather or vinyl of your choice.

To make it easy for you, we have several standard ranges of coverings you can select from, but you can also choose from an almost unlimited range of fabric, leather or vinyl available from the leading commercial textile and leather houses in Australia.\*