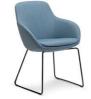

# **OPTIONS 1 / BASE**

S5 Sled Base

L17 Timber Swivel Base - Oak Stain

S5 Sled Base (Black Powdercoat)

L7 Timber Base -Oak Stain

L7 Timber Base -Black Stain