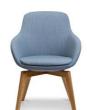

# Fraser Armchair

Product Code: MUTU360 Lead Time Guide: 4 - 6 weeks

#### **OVERVIEW**

Flowing lines create a calming aesthetic. With superb comfort the Fraser is the perfect chair for a multitude of different spaces. With the option of several different bases, timber, aluminium and steel you can tailor Fraser to suit almost any application.

Fraser is available in upholstery to selection.