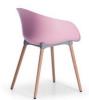

#### **OVERVIEW**

A beautiful design with continuous free flowing curves, Ayla is as versatile as it is elegant with a great range of six pastel shell colours to choose from and a collection of bases including timber or steel four leg, steel sled, and aluminium swivel on castors.

Ayla is easy to clean, with smooth surfaces that are specially designed to inhibit the build-up of any unwanted grime or germs. The one piece seat shell flexes gently for added comfort and an optional fixed seat pad can be upholstered in your specified fabric or leather.

## **OPTIONS 1 / BASE**

White Sled Base

Sled Base (Other Powdercoats)

Beech Timber Legs

White 4 Leg Base (Min order qty applies, special order, extended lead time)

4 Leg Base (Other Powdercoats)

4 Way Black Swivel Base - Fixed Height