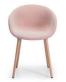

# Ayla with Seat Pad

Product Code: AYMF360PU Lead Time Guide: 2 - 4 weeks

#### **OVERVIEW**

A beautiful design with continuous free flowing curves, Ayla is as versatile as it is elegant with a great range of six pastel shell colours to choose from and a collection of bases including timber or steel four leg, steel sled, and aluminium swivel on castors.

Ayla is easy to clean, with smooth surfaces that are specially designed to inhibit the build-up of any unwanted grime or germs. The one piece seat shell flexes gently for added comfort and an optional fixed seat pad can be upholstered in your specified fabric or leather.