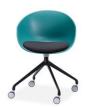

## **OPTIONS 1 / BASE**

White Sled Base

Sled Base (Other Powdercoats)

Beech Timber Legs

White 4 Leg Base (Min order qty applies, special order, extended lead time)

4 Leg Base (Other Powdercoats)

4 Way Black Swivel Base - Fixed Height

4 Way White Swivel Base - Fixed Height

4 Way Swivel Base (Other Powdercoats) -Fixed Height

5 Way Black Swivel Base - Adjustable Height

5 Way White Swivel Base - Adjustable Height

5 Way Swivel Base - Adjustable Height (Other Powdercoats)