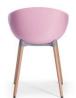

#### **OVERVIEW**

A beautiful design with continuous free flowing curves, Ayla is as versatile as it is elegant with a great range of six pastel shell colours to choose from and a collection of bases including timber or steel four leg, steel sled, and aluminium swivel on castors.

Ayla is easy to clean, with smooth surfaces that are specially designed to inhibit the build-up of any unwanted grime or germs. The one piece seat shell flexes gently for added comfort and an optional fixed seat pad can be upholstered in your specified fabric or leather.

## **OPTIONS 1 / BASE**

White Sled Base

Sled Base (Other Powdercoats)

Beech Timber Legs

White 4 Leg Base (Min order qty applies, special order, extended lead time)

4 Leg Base (Other Powdercoats)

4 Way Black Swivel Base - Fixed Height