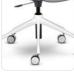

4 Way White Swivel Base - Fixed Height

4 Way Swivel Base (Other Powdercoats) -Fixed Height

5 Way Black Swivel Base - Adjustable Height

5 Way White Swivel Base - Adjustable Height

5 Way Swivel Base - Adjustable Height (Other Powdercoats)