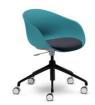

#### **OVERVIEW**

A beautiful design with continuous free flowing curves, Ayla is as versatile as it is elegant with a great range of six pastel shell colours to choose from and a collection of bases including timber or steel four leg, steel sled, and aluminium swivel on castors.

Ayla is easy to clean, with smooth surfaces that are specially designed to inhibit the build-up of any unwanted grime or germs. The one piece seat shell flexes gently for added comfort and an optional fixed seat pad can be upholstered in your specified fabric or leather.

4 Way White Swivel Base - Fixed Height

4 Way Swivel Base (Other Powdercoats) -Fixed Height

5 Way Black Swivel Base - Adjustable Height

5 Way White Swivel Base - Adjustable Height

5 Way Swivel Base - Adjustable Height (Other Powdercoats)