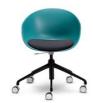

#### Chair Dimensions (mm) (swivel version)

O/A Height: 770~ O/A Width: 540~ O/A Depth: 530~ Seat Width: 430~ Seat Depth: 430~ Back Width: 400~ Back Height: 320~ Seat Height: 460~

4 Way White Swivel Base - Fixed Height

4 Way Swivel Base (Other Powdercoats) -Fixed Height

5 Way Black Swivel Base - Adjustable Height

5 Way White Swivel Base - Adjustable Height

5 Way Swivel Base - Adjustable Height (Other Powdercoats)