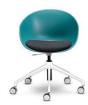

#### **OVERVIEW**

A beautiful design with continuous free flowing curves, Ayla is as versatile as it is elegant with a great range of six pastel shell colours to choose from and a collection of bases including timber or steel four leg, steel sled, and aluminium swivel on castors.

Ayla is easy to clean, with smooth surfaces that are specially designed to inhibit the build-up of any unwanted grime or germs. The one piece seat shell flexes gently for added comfort and an optional fixed seat pad can be upholstered in your specified fabric or leather.

4 Way White Swivel Base - Fixed Height

4 Way Swivel Base (Other Powdercoats) -Fixed Height

5 Way Black Swivel Base - Adjustable Height

5 Way White Swivel Base - Adjustable Height

5 Way Swivel Base - Adjustable Height (Other Powdercoats)