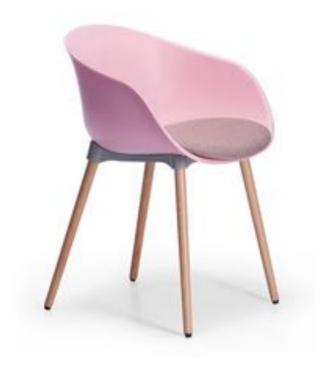

#### **OVERVIEW**

A beautiful design with continuous free flowing curves, Ayla is as versatile as it is elegant with a great range of six pastel shell colours to choose from and a collection of bases including timber or steel four leg, steel sled, and aluminium swivel on castors.

Ayla is easy to clean, with smooth surfaces that are specially designed to inhibit the build-up of any unwanted grime or germs. The one piece seat shell flexes gently for added comfort and an optional fixed seat pad can be upholstered in your specified fabric or leather.

#### **FEATURES**

PP Shell

One-Piece Flex Shell ANSI/BIFMA X5.1 Certified

110kg Recommended Weight Capacity

5 Year Warranty