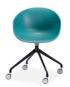

## **OPTIONS 1 / BASE**

White Sled Base

Sled Base (Other Powdercoats)

Beech Timber Legs

White 4 Leg Base (Min order qty applies, special order, extended lead time)

4 Leg Base (Other Powdercoats)

4 Way Black Swivel Base - Fixed Height