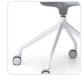

4 Way White Swivel Base - Fixed Height

4 Way Swivel Base (Other Powdercoats) -Fixed Height

5 Way Black Swivel Base - Adjustable Height

5 Way White Swivel Base - Adjustable Height

5 Way Swivel Base - Adjustable Height (Other Powdercoats)