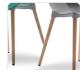

#### **OVERVIEW**

A beautiful design with continuous free flowing curves, Ayla is as versatile as it is elegant with a great range of six pastel shell colours to choose from and a collection of bases including timber or steel four leg, steel sled, and aluminium swivel on castors.

Ayla is easy to clean, with smooth surfaces that are specially designed to inhibit the build-up of any unwanted grime or germs. The one piece seat shell flexes gently for added comfort and an optional fixed seat pad can be upholstered in your specified fabric or leather.