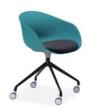

## **OPTIONS 1 / BASE**

White Sled Base

Sled Base (Other Powdercoats)

Beech Timber Legs

White 4 Leg Base (Min order qty applies, special order, extended lead time)

4 Leg Base (Other Powdercoats)

4 Way Black Swivel Base - Fixed Height

4 Way White Swivel Base - Fixed Height

4 Way Swivel Base (Other Powdercoats) -Fixed Height

5 Way Black Swivel Base - Adjustable Height

5 Way White Swivel Base - Adjustable Height

5 Way Swivel Base - Adjustable Height (Other Powdercoats)