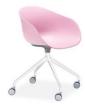

# **OPTIONS 2 / SHELL COLOUR**

Stone Grey

Pink

Cream

Sky Blue

Emerald

4 Leg Base (Other Powdercoats)

4 Way Black Swivel Base - Fixed Height

4 Way White Swivel Base - Fixed Height

4 Way Swivel Base (Other Fixed Height

Coffee

5 Way Black Swivel Base - Adjustable Height

5 Way White Swivel Base - Adjustable Height

5 Way Swivel Base - Adjustable Height Powdercoats)