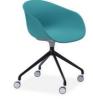

### **OVERVIEW**

A beautiful design with continuous free flowing curves, Ayla is as versatile as it is elegant with a great range of six pastel shell colours to choose from and a collection of bases including timber or steel four leg, steel sled, and aluminium swivel on castors.

# **OPTIONS 2 / SHELL COLOUR**

Stone Grey

Pink

Cream

Sky Blue

Emerald

4 Leg Base (Other Powdercoats)

4 Way Black Swivel Base - Fixed Height