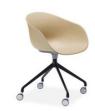

## **OPTIONS 1 / BASE**

White Sled Base

Sled Base (Other Powdercoats)

Beech Timber Legs

White 4 Leg Base (Min order qty applies, special order, extended lead time)

Powdercoats) -

# **OPTIONS 2 / SHELL COLOUR**

Stone Grey

Pink

Cream

Sky Blue

Emerald

4 Leg Base (Other Powdercoats)

4 Way Black Swivel Base - Fixed Height

4 Way White Swivel Base - Fixed Height

4 Way Swivel Base (Other Fixed Height

Coffee

5 Way Black Swivel Base - Adjustable Height

5 Way White Swivel Base - Adjustable Height

5 Way Swivel Base - Adjustable Height Powdercoats)