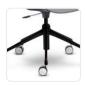

# **OPTIONS 2 / SHELL COLOUR**

Stone Grey

Pink

Cream

Sky Blue

Emerald

4 Leg Base (Other Powdercoats)

4 Way Black Swivel Base - Fixed Height

4 Way White Swivel Base - Fixed Height

4 Way Swivel Base (Other Fixed Height

Coffee

5 Way Black Swivel Base - Adjustable Height

5 Way White Swivel Base - Adjustable Height

5 Way Swivel Base - Adjustable Height Powdercoats)