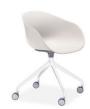

# **OPTIONS 2 / SHELL COLOUR**

Stone Grey

Pink

Cream

Sky Blue

Emerald

4 Leg Base (Other Powdercoats)

4 Way Black Swivel Base - Fixed Height

4 Way White Swivel Base - Fixed Height

4 Way Swivel Base (Other Fixed Height

Coffee

5 Way Black Swivel Base - Adjustable Height

5 Way White Swivel Base - Adjustable Height

5 Way Swivel Base - Adjustable Height Powdercoats)