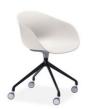

# **OPTIONS 2 / SHELL COLOUR**

Stone Grey

Pink

Cream

Sky Blue

Emerald

4 Leg Base (Other Powdercoats)

4 Way Black Swivel Base - Fixed Height

4 Way White Swivel Base - Fixed Height

4 Way Swivel Base (Other Fixed Height

Coffee

5 Way Black Swivel Base - Adjustable Height

5 Way White Swivel Base - Adjustable Height

5 Way Swivel Base - Adjustable Height Powdercoats)