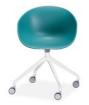

### **OVERVIEW**

A beautiful design with continuous free flowing curves, Ayla is as versatile as it is elegant with a great range of six pastel shell colours to choose from and a collection of bases including timber or steel four leg, steel sled, and aluminium swivel on castors.

# **OPTIONS 2 / SHELL COLOUR**

Stone Grey

Pink

Cream

Sky Blue

Emerald

4 Leg Base (Other Powdercoats)

4 Way Black Swivel Base - Fixed Height