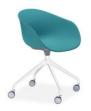

# **OPTIONS 2 / SHELL COLOUR**

Stone Grey

Pink

Cream

Sky Blue

Emerald

4 Leg Base (Other Powdercoats)

4 Way Black Swivel Base - Fixed Height

4 Way White Swivel Base - Fixed Height

4 Way Swivel Base (Other Fixed Height

Coffee

5 Way Black Swivel Base - Adjustable Height

5 Way White Swivel Base - Adjustable Height

5 Way Swivel Base - Adjustable Height Powdercoats)