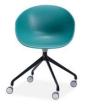

### **OVERVIEW**

A beautiful design with continuous free flowing curves, Ayla is as versatile as it is elegant with a great range of six pastel shell colours to choose from and a collection of bases including timber or steel four leg, steel sled, and aluminium swivel on castors.

# **OPTIONS 2 / SHELL COLOUR**

Stone Grey

Pink

Cream

Sky Blue

Emerald

4 Leg Base (Other Powdercoats)

4 Way Black Swivel Base - Fixed Height