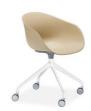

# **OPTIONS 2 / SHELL COLOUR**

Stone Grey

Pink

Cream

Sky Blue

Emerald

4 Leg Base (Other Powdercoats)

4 Way Black Swivel Base - Fixed Height

4 Way White Swivel Base - Fixed Height

4 Way Swivel Base (Other Fixed Height

Coffee

5 Way Black Swivel Base - Adjustable Height

5 Way White Swivel Base - Adjustable Height

5 Way Swivel Base - Adjustable Height Powdercoats)