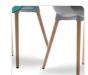

### **OVERVIEW**

A beautiful design with continuous free flowing curves, Ayla is as versatile as it is elegant with a great range of six pastel shell colours to choose from and a collection of bases including timber or steel four leg, steel sled, and aluminium swivel on castors.

Ayla is easy to clean, with smooth surfaces that are specially designed to inhibit the build-up of any unwanted grime or germs. The one piece seat shell flexes gently for added comfort and an optional fixed seat pad can be upholstered in your specified fabric or leather.