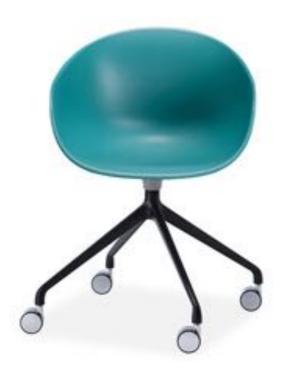

### **OVERVIEW**

A beautiful design with continuous free flowing curves, Ayla is as versatile as it is elegant with a great range of six pastel shell colours to choose from and a collection of bases including timber or steel four leg, steel sled, and aluminium swivel on castors.

#### Chair Dimensions (mm) (swivel version)

O/A Height: 770~ O/A Width: 540~ O/A Depth: 530~ Seat Width: 430~ Seat Depth: 430~ Back Width: 400~ Back Height: 320~ Seat Height: 460~

# **OPTIONS 2 / SHELL COLOUR**

Stone Grey

Pink

Cream

Sky Blue

Emerald

4 Leg Base (Other Powdercoats)

4 Way Black Swivel Base - Fixed Height