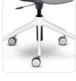

# **OPTIONS 2 / SHELL COLOUR**

Stone Grey

Pink

Cream

Sky Blue

Emerald

4 Leg Base (Other Powdercoats)

4 Way Black Swivel Base - Fixed Height

4 Way White Swivel Base - Fixed Height

4 Way Swivel Base (Other Fixed Height

Coffee

5 Way Black Swivel Base - Adjustable Height

5 Way White Swivel Base - Adjustable Height

5 Way Swivel Base - Adjustable Height Powdercoats)