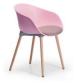

# **OPTIONS 2 / SHELL COLOUR**

Stone Grey

Pink

Cream

Sky Blue

Emerald

4 Leg Base (Other Powdercoats)

4 Way Black Swivel Base - Fixed Height

4 Way White Swivel Base - Fixed Height

4 Way Swivel Base (Other Fixed Height

Coffee

5 Way Black Swivel Base - Adjustable Height

5 Way White Swivel Base - Adjustable Height

5 Way Swivel Base - Adjustable Height Powdercoats)