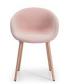

### **OVERVIEW**

A beautiful design with continuous free flowing curves, Ayla is as versatile as it is elegant with a great range of six pastel shell colours to choose from and a collection of bases including timber or steel four leg, steel sled, and aluminium swivel on castors.

Ayla is easy to clean, with smooth surfaces that are specially designed to inhibit the build-up of any unwanted grime or germs. The one piece seat shell flexes gently for added comfort and an optional fixed seat pad can be upholstered in your specified fabric or leather.

# **OPTIONS 2 / SHELL COLOUR**

Stone Grey

Pink

Cream

Sky Blue

Emerald

4 Leg Base (Other Powdercoats)

4 Way Black Swivel Base - Fixed Height