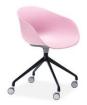

# **OPTIONS 2 / SHELL COLOUR**

Stone Grey

Pink

Cream

Sky Blue

Emerald

4 Leg Base (Other Powdercoats)

4 Way Black Swivel Base - Fixed Height

4 Way White Swivel Base - Fixed Height

4 Way Swivel Base (Other Fixed Height

Coffee

5 Way Black Swivel Base - Adjustable Height

5 Way White Swivel Base - Adjustable Height

5 Way Swivel Base - Adjustable Height Powdercoats)