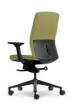

## **OVERVIEW**

With clean lines and an integrated design aesthetic, Aveya is available with a black or white frame and is a very versatile chair – great for task, managerial and meeting room applications. The adaptive backrest provides outstanding support and incorporates unique INVISI adjustable lumbar support as

Aveya's dynamic synchro mechanism adapts and responds to your movements providing constant support.

The seat of Aveya can be covered in fabric, leather or vinyl of your selection and the chair is AFRDI certified to Level 6 'Severe Commercial Use'.

## **FEATURES**

10 Year Warranty

Advanced Dynamic Mechanism
Easy-Access Tilt Tension Adjustment
INVISI Adjustable Lumbar Support
Pneumatic Seat Height Adjustment
Multi Tilt Lockable
AFRDI Certified to Level 6
ANSI/BIFMA X5.1 Certified
Greenguard Approved
140kg Recommended Weight Capacity