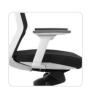

Seat Width: 500~ Seat Depth: 470 – 520~ Back Width: 460~ Back Height: 560~ Seat Height: 460 – 560~

## **FEATURES**

10 Year Warranty

Advanced Dynamic Mechanism
Easy-Access Tilt Tension Adjustment
INVISI Adjustable Lumbar Support
Pneumatic Seat Height Adjustment
Multi Tilt Lockable
AFRDI Certified to Level 6
ANSI/BIFMA X5.1 Certified
Greenguard Approved
140kg Recommended Weight Capacity

# **FABRIC REQUIREMENTS**

#### **Fabric Allowance:**

1m per chair

## **RELATED PRODUCTS**



Aveya - Black



Aveya - White



Aveya Drafting - Black



Aveya Drafting - White













# **OPTIONS 1 / ARMS**







Flare Fixed Arms

Multi Directional Adjustable Arms

# **OPTIONS 4 / BASE**





Black Nylon Base

Polished

# **OPTIONS 2 / SEAT DEPTH**



Adjustable Sea

# **OPTIONS 3 / SEAT FOAM**





Standard Seat

Plush Seat (Extra

# **OPTIONS 5 / UPHOLSTERY**

Available in upholstery to selection.



This product can be covered in the fabric, leather or vinyl of your choice.

To make it easy for you, we have several standard ranges of coverings you can select from, but you can also choose from an almost unlimited range of fabric, leather or vinyl available from the leading commercial textile and leather houses in Australia.\*

\*subject to the material being suitable for covering.