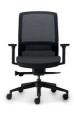

# Aveya Fully Upholstered - Black

Product Code: AVTA430-U Lead Time Guide: 2 - 4 weeks

## **OVERVIEW**

With clean lines and an integrated design aesthetic, Aveya is available with a black or white frame and is a very versatile chair – great for task, managerial and meeting room applications. The adaptive backrest provides outstanding support and incorporates unique INVISI adjustable lumbar support as

Aveya's dynamic synchro mechanism adapts and responds to your movements providing constant support.

The seat of Aveya can be covered in fabric, leather or vinyl of your selection and the chair is AFRDI certified to Level 6 'Severe Commercial Use'.

## **FEATURES**

10 Year Warranty

Advanced Dynamic Mechanism
Easy-Access Tilt Tension Adjustment
INVISI Adjustable Lumbar Support
Pneumatic Seat Height Adjustment
Multi Tilt Lockable
AFRDI Certified to Level 6
ANSI/BIFMA X5.1 Certified
Greenguard Approved
140kg Recommended Weight Capacity