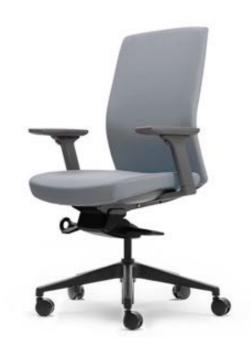

## **OVERVIEW**

With clean lines and an integrated design aesthetic, Aveya is available with a black or white frame and is a very versatile chair – great for task, managerial and meeting room applications. The adaptive backrest provides outstanding support and incorporates unique INVISI adjustable lumbar support as

Aveya's dynamic synchro mechanism adapts and responds to your movements providing constant support.

The seat of Aveya can be covered in fabric, leather or vinyl of your selection and the chair is AFRDI certified to Level 6 'Severe Commercial Use'.

## **Chair Dimensions (mm)**

O/A Height: 1000 - 1100~

O/A Width: 700~ O/A Depth: 600~ Seat Width: 500~ Seat Depth: 470 – 520~ Back Width: 460~ Back Height: 560~ Seat Height: 460 – 560~

## **FEATURES**

10 Year Warranty

Advanced Dynamic Mechanism
Easy-Access Tilt Tension Adjustment
INVISI Adjustable Lumbar Support
Pneumatic Seat Height Adjustment
Multi Tilt Lockable
AFRDI Certified to Level 6
ANSI/BIFMA X5.1 Certified
Greenguard Approved
140kg Recommended Weight Capacity