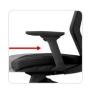

1000 - 1100~

O/A Width: 700~ O/A Depth: 600~ Seat Width: 500~ Seat Depth: 470 – 520~ Back Width: 460~ Back Height: 560~ Seat Height: 460 – 560~

## **FEATURES**

10 Year Warranty

Advanced Dynamic Mechanism
Easy-Access Tilt Tension Adjustment
INVISI Adjustable Lumbar Support
Pneumatic Seat Height Adjustment
Multi Tilt Lockable
AFRDI Certified to Level 6
ANSI/BIFMA X5.1 Certified
Greenguard Approved
140kg Recommended Weight Capacity

# **FABRIC REQUIREMENTS**

#### **Fabric Allowance:**

1m per chair

## **RELATED PRODUCTS**



Aveya - Black



Aveya - White



Aveya Drafting - Black



Aveya Drafting - White













# **OPTIONS 1 / ARMS**







Flare Fixed Arms

Multi Directional Adjustable Arms

# **OPTIONS 4 / BASE**





Black Nylon Base

Polished

# **OPTIONS 2 / SEAT DEPTH**



Adjustable Sea

# **OPTIONS 3 / SEAT FOAM**





Standard Seat

Plush Seat (Extra

# **OPTIONS 5 / UPHOLSTERY**

Available in upholstery to selection.



This product can be covered in the fabric, leather or vinyl of your choice.

To make it easy for you, we have several standard ranges of coverings you can select from, but you can also choose from an almost unlimited range of fabric, leather or vinyl available from the leading commercial textile and leather houses in Australia.\*

\*subject to the material being suitable for covering.