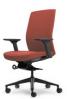

## **OVERVIEW**

With clean lines and an integrated design aesthetic, Aveya is available with a black or white frame and is a very versatile chair – great for task, managerial and meeting room applications. The adaptive backrest provides outstanding support and incorporates unique INVISI adjustable lumbar support as

Aveya's dynamic synchro mechanism adapts and responds to your movements providing constant support.

The seat of Aveya can be covered in fabric, leather or vinyl of your selection and the chair is AFRDI certified to Level 6 'Severe Commercial Use'.

## **FEATURES**

10 Year Warranty

Advanced Dynamic Mechanism
Easy-Access Tilt Tension Adjustment
INVISI Adjustable Lumbar Support
Pneumatic Seat Height Adjustment
Multi Tilt Lockable
AFRDI Certified to Level 6
ANSI/BIFMA X5.1 Certified
Greenguard Approved
140kg Recommended Weight Capacity