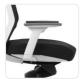

at Width: 500~ Seat Depth: 470 – 520~ Back Width: 460~ Back Height: 560~ Seat Height: 460 – 560~

## **FEATURES**

10 Year Warranty

Advanced Dynamic Mechanism
Easy-Access Tilt Tension Adjustment
INVISI Adjustable Lumbar Support
Pneumatic Seat Height Adjustment
Multi Tilt Lockable
AFRDI Certified to Level 6
ANSI/BIFMA X5.1 Certified
Greenguard Approved
140kg Recommended Weight Capacity

# **FABRIC REQUIREMENTS**

#### **Fabric Allowance:**

1m per chair

## **RELATED PRODUCTS**



Aveya - Black



Aveya - White



Aveya Drafting - Black



Aveya Drafting - White













# **OPTIONS 1 / ARMS**







Flare Fixed Arms

Multi Directional Adjustable Arms

# **OPTIONS 4 / BASE**





Black Nylon Base

Polished

# **OPTIONS 2 / SEAT DEPTH**



Adjustable Sea

# **OPTIONS 3 / SEAT FOAM**





Standard Seat

Plush Seat (Extra

# **OPTIONS 5 / UPHOLSTERY**

Available in upholstery to selection.



This product can be covered in the fabric, leather or vinyl of your choice.

To make it easy for you, we have several standard ranges of coverings you can select from, but you can also choose from an almost unlimited range of fabric, leather or vinyl available from the leading commercial textile and leather houses in Australia.\*

\*subject to the material being suitable for covering.