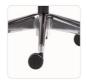

d Weight Capacity

## **Chair Dimensions (mm)**

O/A Height: 1000 - 1100~

O/A Width: 700~ O/A Depth: 600~ Seat Width: 500~ Seat Depth: 470 – 520~ Back Width: 460~ Back Height: 560~ Seat Height: 460 – 560~

## **FEATURES**

10 Year Warranty

Advanced Dynamic Mechanism
Easy-Access Tilt Tension Adjustment
INVISI Adjustable Lumbar Support
Pneumatic Seat Height Adjustment
Multi Tilt Lockable
AFRDI Certified to Level 6
ANSI/BIFMA X5.1 Certified
Greenguard Approved
140kg Recommended Weight Capacity

# **FABRIC REQUIREMENTS**

#### **Fabric Allowance:**

1m per chair

## **RELATED PRODUCTS**



Aveya - Black



Aveya - White



Aveya Drafting - Black



Aveya Drafting - White













# **OPTIONS 1 / ARMS**







Flare Fixed Arms

Multi Directional Adjustable Arms

# **OPTIONS 4 / BASE**





Black Nylon Base

Polished

# **OPTIONS 2 / SEAT DEPTH**



Adjustable Sea

# **OPTIONS 3 / SEAT FOAM**





Standard Seat

Plush Seat (Extra

# **OPTIONS 5 / UPHOLSTERY**

Available in upholstery to selection.



This product can be covered in the fabric, leather or vinyl of your choice.

To make it easy for you, we have several standard ranges of coverings you can select from, but you can also choose from an almost unlimited range of fabric, leather or vinyl available from the leading commercial textile and leather houses in Australia.\*

\*subject to the material being suitable for covering.