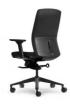

## **OVERVIEW**

With clean lines and an integrated design aesthetic, Aveya is available with a black or white frame and is a very versatile chair – great for task, managerial and meeting room applications. The adaptive backrest provides outstanding support and incorporates unique INVISI adjustable lumbar support as

Aveya's dynamic synchro mechanism adapts and responds to your movements providing constant support.

The seat of Aveya can be covered in fabric, leather or vinyl of your selection and the chair is AFRDI certified to Level 6 'Severe Commercial Use'.

## **FEATURES**

10 Year Warranty

Advanced Dynamic Mechanism
Easy-Access Tilt Tension Adjustment
INVISI Adjustable Lumbar Support
Pneumatic Seat Height Adjustment
Multi Tilt Lockable
AFRDI Certified to Level 6
ANSI/BIFMA X5.1 Certified
Greenguard Approved
140kg Recommended Weight Capacity