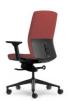

## **OVERVIEW**

With clean lines and an integrated design aesthetic, Aveya is available with a black or white frame and is a very versatile chair – great for task, managerial and meeting room applications. The adaptive backrest provides outstanding support and incorporates unique INVISI adjustable lumbar support as

Aveya's dynamic synchro mechanism adapts and responds to your movements providing constant support.

The seat of Aveya can be covered in fabric, leather or vinyl of your selection and the chair is AFRDI certified to Level 6 'Severe Commercial Use'.

## **FEATURES**

10 Year Warranty

Advanced Dynamic Mechanism
Easy-Access Tilt Tension Adjustment
INVISI Adjustable Lumbar Support
Pneumatic Seat Height Adjustment
Multi Tilt Lockable
AFRDI Certified to Level 6
ANSI/BIFMA X5.1 Certified
Greenguard Approved
140kg Recommended Weight Capacity