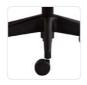

ded Weight Capacity

## **Chair Dimensions (mm)**

O/A Height: 1000 - 1100~

O/A Width: 700~ O/A Depth: 600~ Seat Width: 500~ Seat Depth: 470 – 520~ Back Width: 460~ Back Height: 560~ Seat Height: 460 – 560~

## **FEATURES**

10 Year Warranty

Advanced Dynamic Mechanism
Easy-Access Tilt Tension Adjustment
INVISI Adjustable Lumbar Support
Pneumatic Seat Height Adjustment
Multi Tilt Lockable
AFRDI Certified to Level 6
ANSI/BIFMA X5.1 Certified
Greenguard Approved
140kg Recommended Weight Capacity

# **FABRIC REQUIREMENTS**

#### **Fabric Allowance:**

1m per chair

## **RELATED PRODUCTS**



Aveya - Black



Aveya - White



Aveya Drafting - Black



Aveya Drafting - White













# **OPTIONS 1 / ARMS**







Flare Fixed Arms

Multi Directional Adjustable Arms

# **OPTIONS 4 / BASE**





Black Nylon Base

Polished

# **OPTIONS 2 / SEAT DEPTH**



Adjustable Sea

# **OPTIONS 3 / SEAT FOAM**





Standard Seat

Plush Seat (Extra

# **OPTIONS 5 / UPHOLSTERY**

Available in upholstery to selection.



This product can be covered in the fabric, leather or vinyl of your choice.

To make it easy for you, we have several standard ranges of coverings you can select from, but you can also choose from an almost unlimited range of fabric, leather or vinyl available from the leading commercial textile and leather houses in Australia.\*

\*subject to the material being suitable for covering.