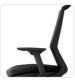

ommercial Use'.























## **SPECIFICATIONS**

## 140kg Recommended Weight Capacity

## **Chair Dimensions (mm)**

O/A Height: 1000 - 1100~

O/A Width: 700~ O/A Depth: 600~ Seat Width: 500~ Seat Depth: 470 – 520~ Back Width: 460~ Back Height: 560~ Seat Height: 460 – 560~

## **FEATURES**

10 Year Warranty

Advanced Dynamic Mechanism
Easy-Access Tilt Tension Adjustment
INVISI Adjustable Lumbar Support
Pneumatic Seat Height Adjustment
Multi Tilt Lockable
AFRDI Certified to Level 6
ANSI/BIFMA X5.1 Certified
Greenguard Approved
140kg Recommended Weight Capacity

# **FABRIC REQUIREMENTS**

#### **Fabric Allowance:**

1m per chair

## **RELATED PRODUCTS**



Aveya - Black



Aveya - White



Aveya Drafting - Black



Aveya Drafting - White













# **OPTIONS 1 / ARMS**







Flare Fixed Arms

Multi Directional Adjustable Arms

# **OPTIONS 4 / BASE**





Black Nylon Base

Polished

# **OPTIONS 2 / SEAT DEPTH**



Adjustable Sea

# **OPTIONS 3 / SEAT FOAM**





Standard Seat

Plush Seat (Extra

# **OPTIONS 5 / UPHOLSTERY**

Available in upholstery to selection.



This product can be covered in the fabric, leather or vinyl of your choice.

To make it easy for you, we have several standard ranges of coverings you can select from, but you can also choose from an almost unlimited range of fabric, leather or vinyl available from the leading commercial textile and leather houses in Australia.\*

\*subject to the material being suitable for covering.