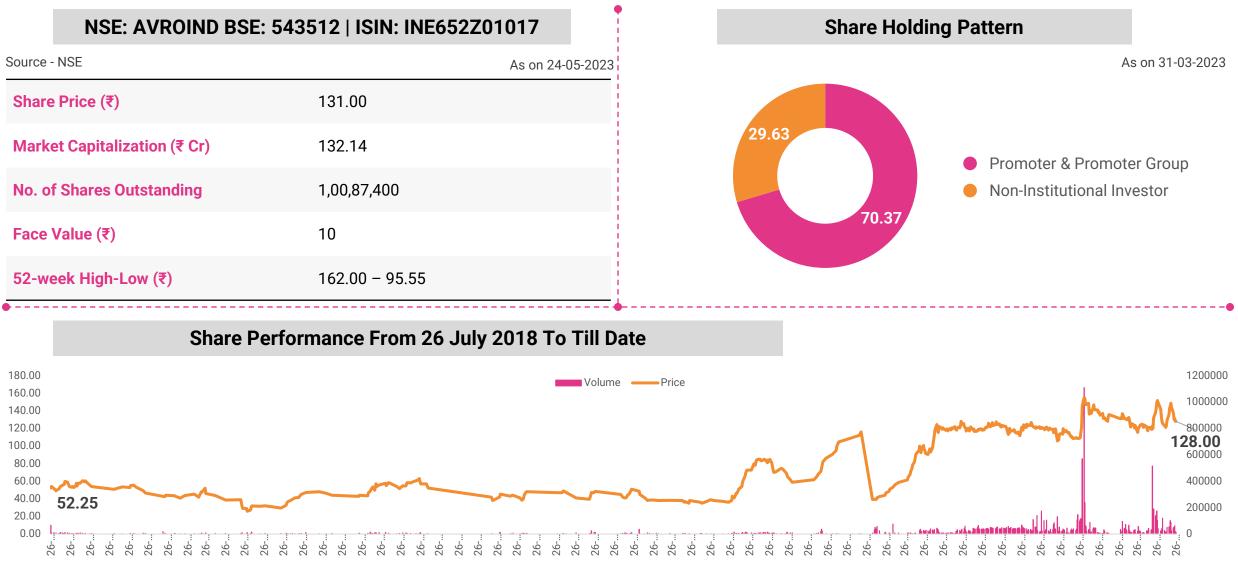

# **KEY FINANCIAL HIGHLIGHTS**

Bonus Issue Of 21:10 On 4 February 2022

Source - NSE