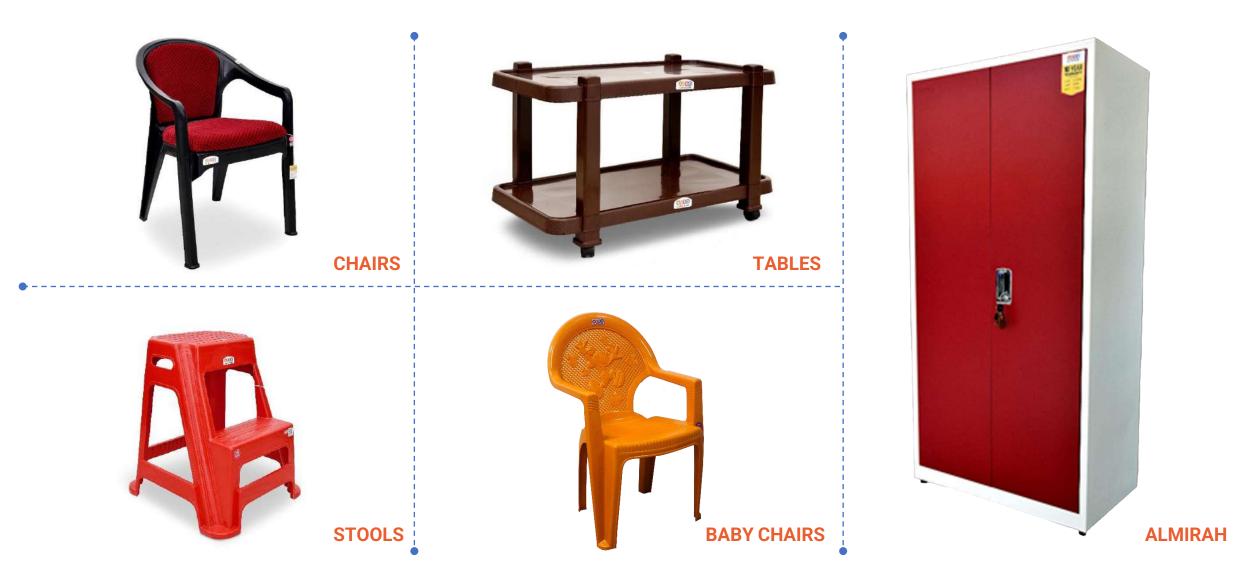

ring commitments of Quality, Reliability and Sustainability.
- AVRO is going to be pioneer in Circular Economy by enabling large multinational brands to replace virgin plastic with recycled plastics in mainstream products & packaging.
- Avro's circular production model helps reduce the waste generated by communities, generally sent to landfills, leaked into rivers and oceans.
- It also encourages responsible consumption and production by reducing dependency on extractive virgin plastics. For every kilo of virgin plastic replaced by recycled plastic Avro helps reduce 2.5 kilos of GHG emissions.



# **KEY FINANCIAL HIGHLIGHTS**







## **KEY FINANCIAL HIGHLIGHTS**





# **KEY FINANCIAL HIGHLIGHTS**





Bonus Issue Of 21:10 On 4 February 2022

Source - NSE



## **PRODUCT PORTFOLIO**





#### **BEST SELLING PRODUCTS**









#### **STRONG OFFLINE PRESENCE**





## **STRONG ONLINE PRESENCE**













#### PAN INDIA ONLINE PRESENCE



#### **ONLINE ORDERS**



#### **AMONG BEST SELLING BRANDS ONLINE**





| Fl                  | lipkart                            | plastic chairs                         |                |