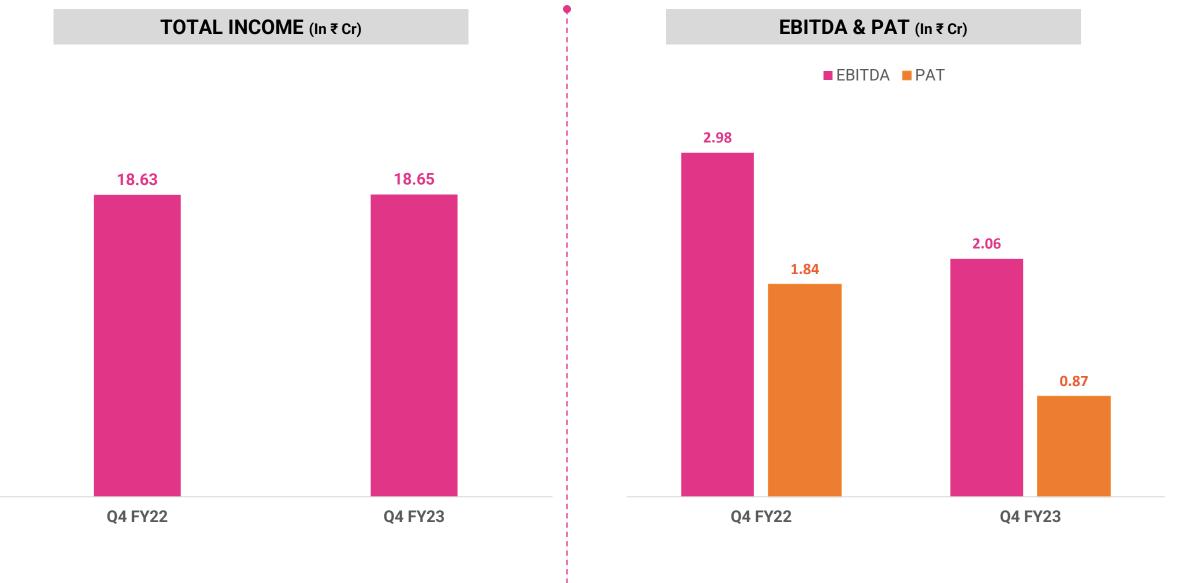

# **KEY FINANCIAL HIGHLIGHTS**

## **KEY FINANCIAL HIGHLIGHTS**

# **KEY FINANCIAL HIGHLIGHTS**

Bonus Issue Of 21:10 On 4 February 2022

Source - NSE