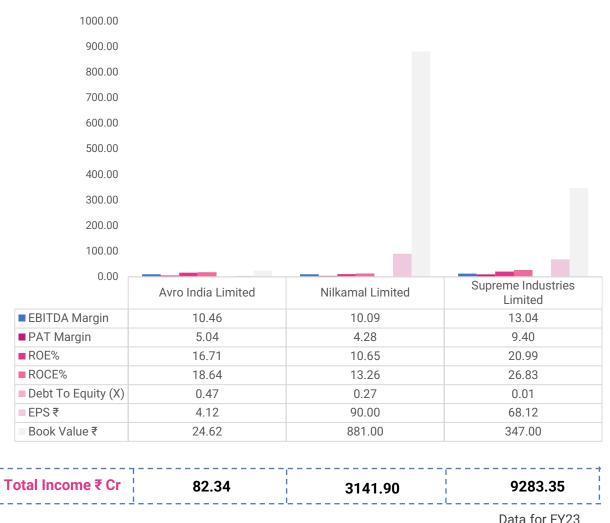

# **KEY FINANCIAL HIGHLIGHTS**

## **KEY FINANCIAL HIGHLIGHTS**

# **KEY FINANCIAL HIGHLIGHTS**

Bonus Issue Of 21:10 On 4 February 2022

Source - NSE