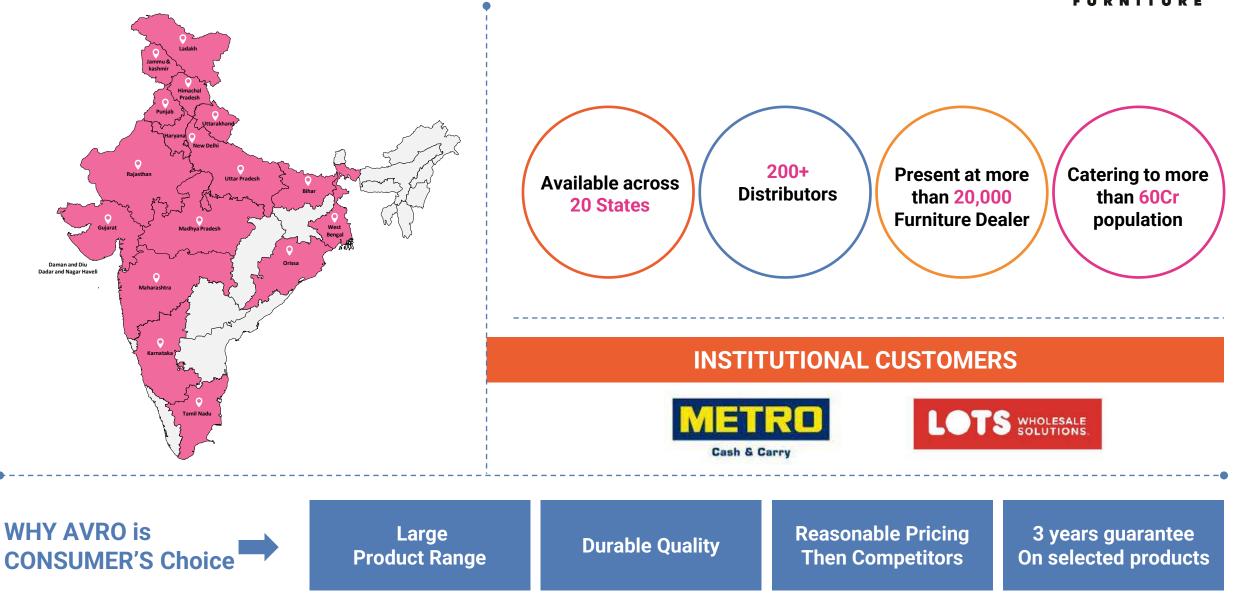

o be pioneer in Circular Economy by enabling large multinational brands to replace virgin plastic with recycled plastics in mainstream products & packaging.
- Avro's circular production model helps reduce the waste generated by communities, generally sent to landfills, leaked into rivers and oceans.
- It also encourages responsible consumption and production by reducing dependency on extractive virgin plastics. For every kilo of virgin plastic replaced by recycled plastic Avro helps reduce 2.5 kilos of GHG emissions.



# **KEY FINANCIAL HIGHLIGHTS**







## **KEY FINANCIAL HIGHLIGHTS**





# **KEY FINANCIAL HIGHLIGHTS**





Bonus Issue Of 21:10 On 4 February 2022

Source - NSE



## **PRODUCT PORTFOLIO**





#### **BEST SELLING PRODUCTS**









#### **STRONG OFFLINE PRESENCE**





## **STRONG ONLINE PRESENCE**













#### PAN INDIA ONLINE PRESENCE



#### **ONLINE ORDERS**



#### **AMONG BEST SELLING BRANDS ONLINE**





| Fl                  | lipkart                            | plastic chairs                         |                |