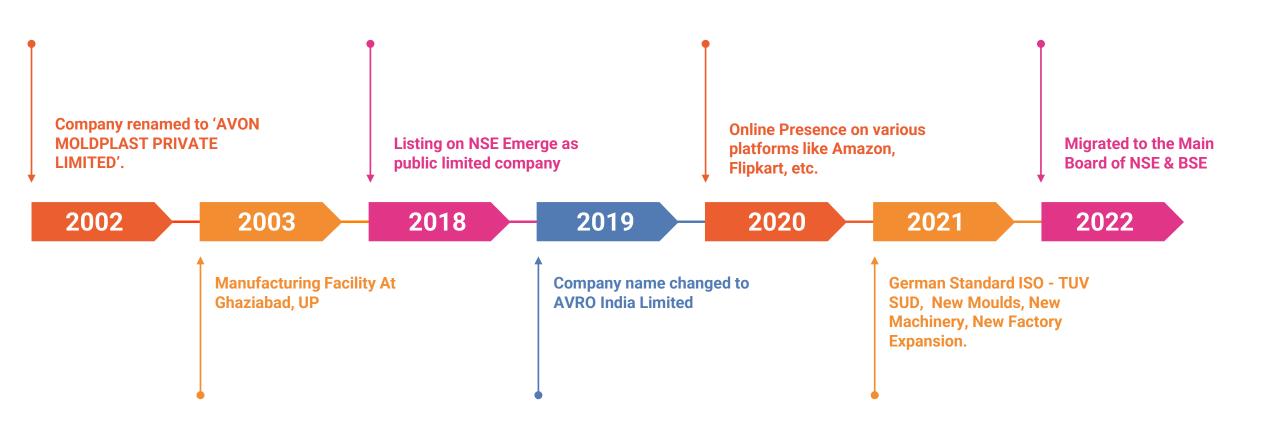

# **AVRO @ A GLANCE**

Incorporated in 1996 and established manufacturing facilities in 2002, AVRO INDIA LIMITED is engaged into manufacturing of high-quality Plastic moulded Furniture. The company is based out of Ghaziabad, Uttar Pradesh.