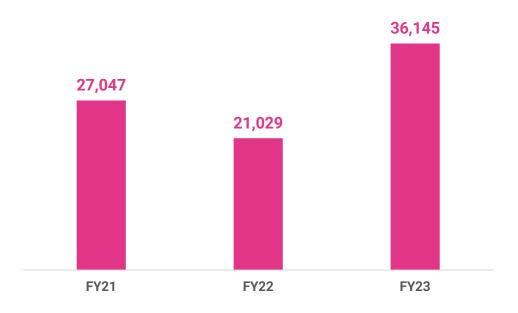

recycled plastics in mainstream products & packaging.
- Avro's circular production model helps reduce the waste generated by communities, generally sent to landfills, leaked into rivers and oceans.
- It also encourages responsible consumption and production by reducing dependency on extractive virgin plastics. For every kilo of virgin plastic replaced by recycled plastic Avro helps reduce 2.5 kilos of GHG emissions.



# **KEY FINANCIAL HIGHLIGHTS**







## **KEY FINANCIAL HIGHLIGHTS**





# **KEY FINANCIAL HIGHLIGHTS**





Bonus Issue Of 21:10 On 4 February 2022

Source - NSE



## **PRODUCT PORTFOLIO**





#### **BEST SELLING PRODUCTS**









#### **STRONG OFFLINE PRESENCE**





## **STRONG ONLINE PRESENCE**













#### PAN INDIA ONLINE PRESENCE



#### **ONLINE ORDERS**



#### **AMONG BEST SELLING BRANDS ONLINE**





| Fl                  | lipkart                            | plastic chairs                         |                |