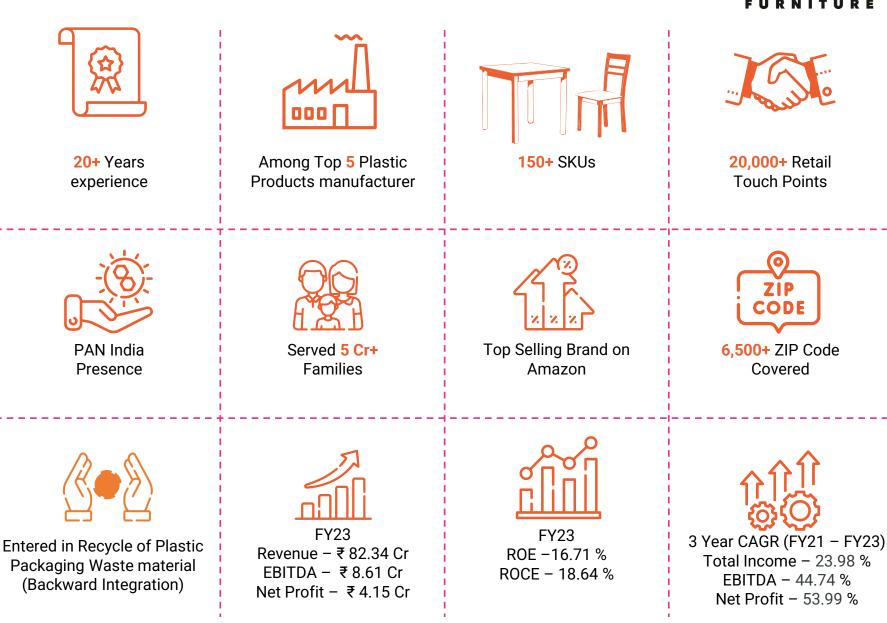

# **AVRO @ A GLANCE**

Incorporated in 1996 and established manufacturing facilities in 2002, AVRO INDIA LIMITED is engaged into manufacturing of high-quality Plastic moulded Furniture. The company is based out of Ghaziabad, Uttar Pradesh.

The company sells its products under brand names AVRO & AVON on PAN India basis through Online & Offline mode. The company is having one of the largest product range in the industry and AVRO is the first company in India which provides 3-year guarantee on selected product range

# **KEY FINANCIAL HIGHLIGHTS**

## **KEY FINANCIAL HIGHLIGHTS**