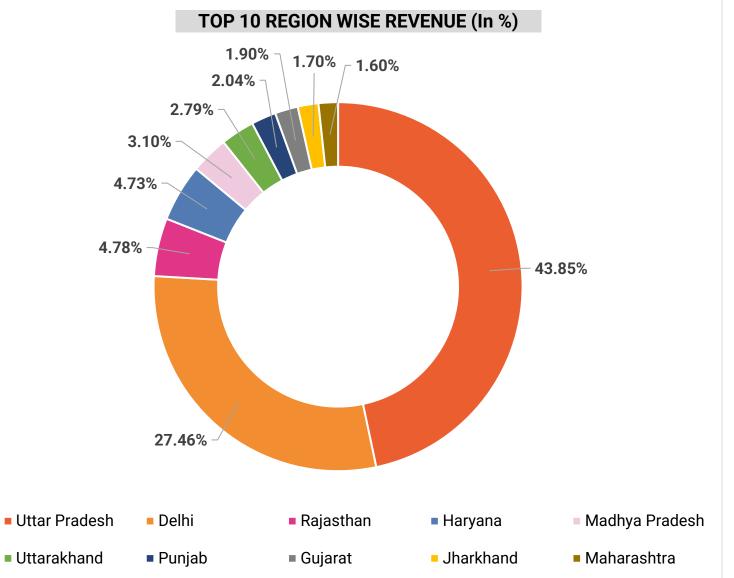

# **KEY FINANCIAL HIGHLIGHTS**

## **KEY FINANCIAL HIGHLIGHTS**

# **KEY FINANCIAL HIGHLIGHTS**

Bonus Issue Of 21:10 On 4 February 2022

Source - NSE