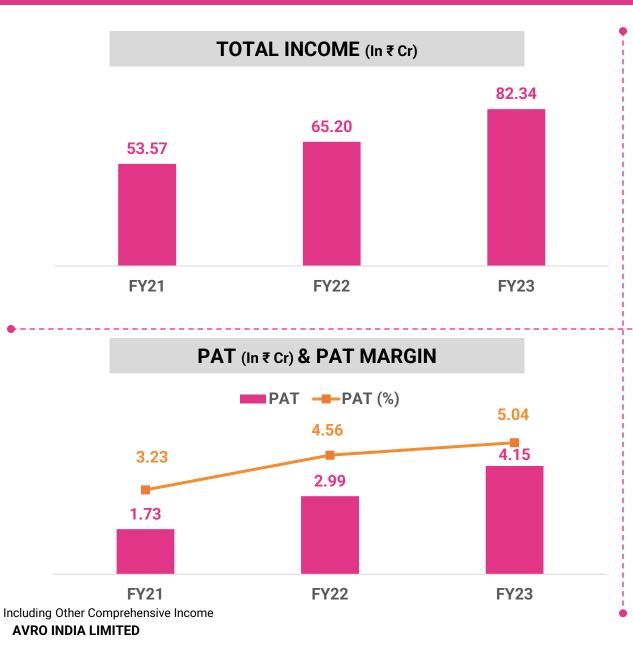

# **KEY FINANCIAL HIGHLIGHTS**

## **KEY FINANCIAL HIGHLIGHTS**

# **KEY FINANCIAL HIGHLIGHTS**

Bonus Issue Of 21:10 On 4 February 2022

Source - NSE