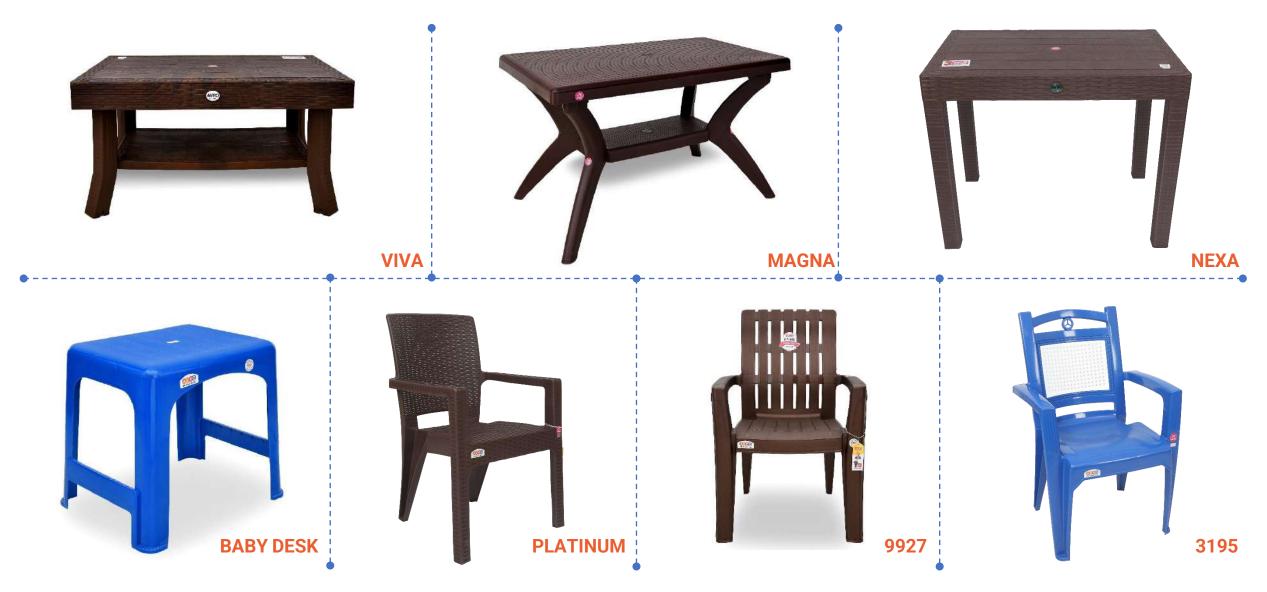

lity and Sustainability.
- AVRO is going to be pioneer in Circular Economy by enabling large multinational brands to replace virgin plastic with recycled plastics in mainstream products & packaging.
- Avro's circular production model helps reduce the waste generated by communities, generally sent to landfills, leaked into rivers and oceans.
- It also encourages responsible consumption and production by reducing dependency on extractive virgin plastics. For every kilo of virgin plastic replaced by recycled plastic Avro helps reduce 2.5 kilos of GHG emissions.



# **KEY FINANCIAL HIGHLIGHTS**







## **KEY FINANCIAL HIGHLIGHTS**





# **KEY FINANCIAL HIGHLIGHTS**





Bonus Issue Of 21:10 On 4 February 2022

Source - NSE



## **PRODUCT PORTFOLIO**





#### **BEST SELLING PRODUCTS**









#### **STRONG OFFLINE PRESENCE**





## **STRONG ONLINE PRESENCE**













#### PAN INDIA ONLINE PRESENCE



#### **ONLINE ORDERS**



#### **AMONG BEST SELLING BRANDS ONLINE**





| Fl                  | lipkart                            | plastic chairs                         |                |