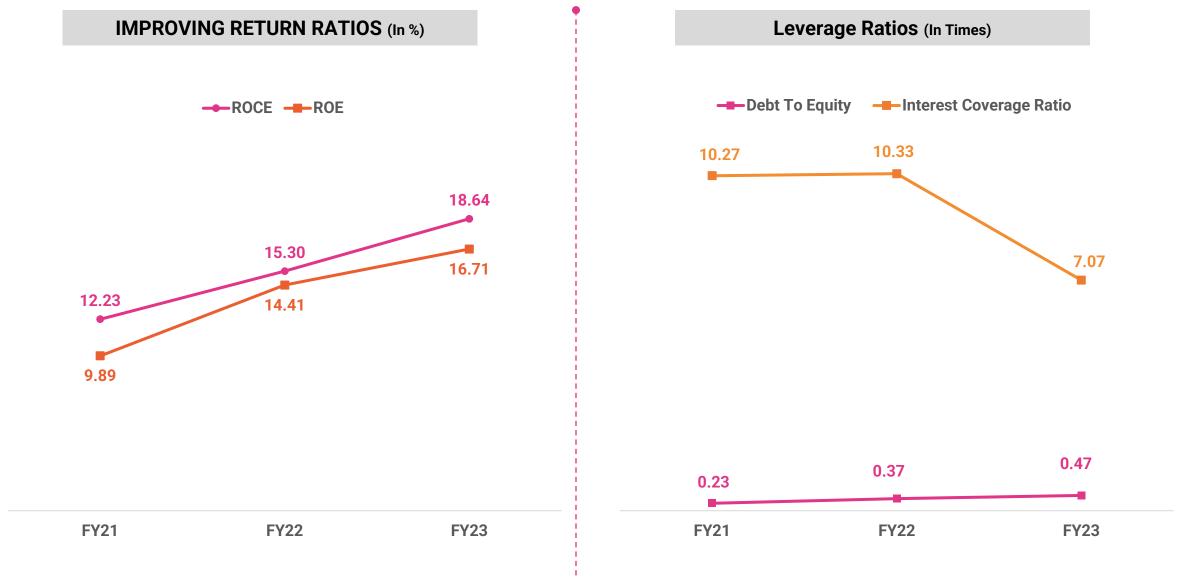

of **Avro's** business.
- Avro is committed to keep on investing in sustainability metrics on all fronts because of unwavering commitments of Quality, Reliability and Sustainability.
- AVRO is going to be pioneer in Circular Economy by enabling large multinational brands to replace virgin plastic with recycled plastics in mainstream products & packaging.
- Avro's circular production model helps reduce the waste generated by communities, generally sent to landfills, leaked into rivers and oceans.
- It also encourages responsible consumption and production by reducing dependency on extractive virgin plastics. For every kilo of virgin plastic replaced by recycled plastic Avro helps reduce 2.5 kilos of GHG emissions.



# **KEY FINANCIAL HIGHLIGHTS**







## **KEY FINANCIAL HIGHLIGHTS**





# **KEY FINANCIAL HIGHLIGHTS**





Bonus Issue Of 21:10 On 4 February 2022

Source - NSE



## **PRODUCT PORTFOLIO**





#### **BEST SELLING PRODUCTS**









#### **STRONG OFFLINE PRESENCE**





## **STRONG ONLINE PRESENCE**













#### PAN INDIA ONLINE PRESENCE



#### **ONLINE ORDERS**



#### **AMONG BEST SELLING BRANDS ONLINE**





| Fl                  | lipkart                            | plastic chairs                         |                |