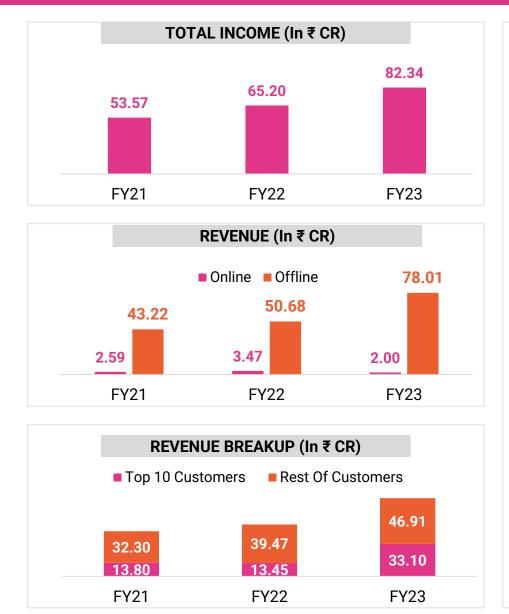

# **KEY FINANCIAL HIGHLIGHTS**

## **KEY FINANCIAL HIGHLIGHTS**

# **KEY FINANCIAL HIGHLIGHTS**

Bonus Issue Of 21:10 On 4 February 2022

Source - NSE