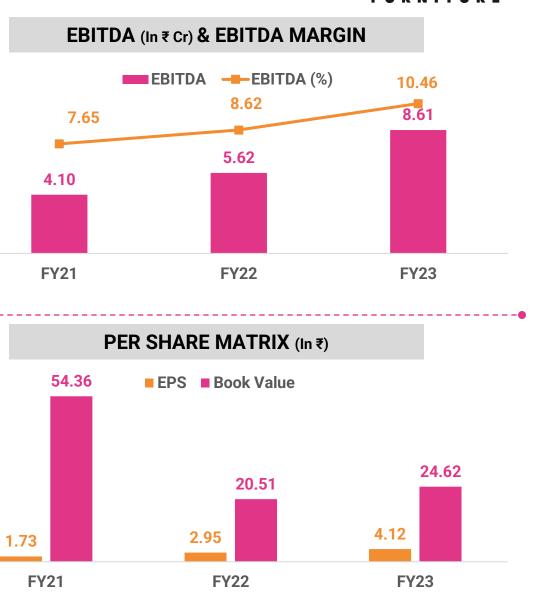

Sustainability are at the core values of **Avro's** business.
- Avro is committed to keep on investing in sustainability metrics on all fronts because of unwavering commitments of Quality, Reliability and Sustainability.
- AVRO is going to be pioneer in Circular Economy by enabling large multinational brands to replace virgin plastic with recycled plastics in mainstream products & packaging.
- Avro's circular production model helps reduce the waste generated by communities, generally sent to landfills, leaked into rivers and oceans.
- It also encourages responsible consumption and production by reducing dependency on extractive virgin plastics. For every kilo of virgin plastic replaced by recycled plastic Avro helps reduce 2.5 kilos of GHG emissions.



# **KEY FINANCIAL HIGHLIGHTS**







## **KEY FINANCIAL HIGHLIGHTS**





# **KEY FINANCIAL HIGHLIGHTS**





Bonus Issue Of 21:10 On 4 February 2022

Source - NSE



## **PRODUCT PORTFOLIO**





#### **BEST SELLING PRODUCTS**









#### **STRONG OFFLINE PRESENCE**





## **STRONG ONLINE PRESENCE**













#### PAN INDIA ONLINE PRESENCE



#### **ONLINE ORDERS**



#### **AMONG BEST SELLING BRANDS ONLINE**





| Fl                  | lipkart                            | plastic chairs                         |                |