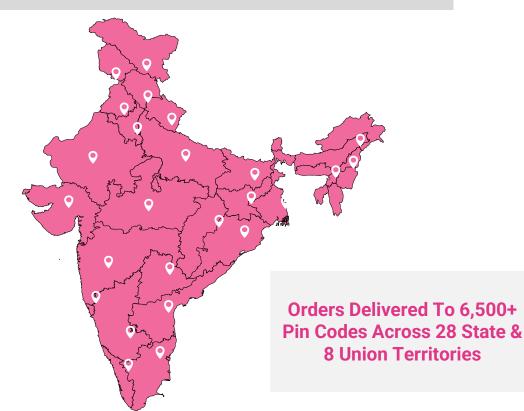

place virgin plastic with recycled plastics in mainstream products & packaging.
- Avro's circular production model helps reduce the waste generated by communities, generally sent to landfills, leaked into rivers and oceans.
- It also encourages responsible consumption and production by reducing dependency on extractive virgin plastics. For every kilo of virgin plastic replaced by recycled plastic Avro helps reduce 2.5 kilos of GHG emissions.



# **KEY FINANCIAL HIGHLIGHTS**







## **KEY FINANCIAL HIGHLIGHTS**





# **KEY FINANCIAL HIGHLIGHTS**





Bonus Issue Of 21:10 On 4 February 2022

Source - NSE



## **PRODUCT PORTFOLIO**





#### **BEST SELLING PRODUCTS**









#### **STRONG OFFLINE PRESENCE**





## **STRONG ONLINE PRESENCE**













#### PAN INDIA ONLINE PRESENCE



#### **ONLINE ORDERS**



#### **AMONG BEST SELLING BRANDS ONLINE**





| Fl                  | lipkart                            | plastic chairs                         |                |