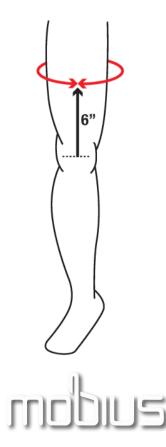

## **SIZING GUIDE**

Measure from the center point of the kneecap to 6 inches up the thigh. Measure the circumference of your thigh at that point. With this measurement, follow the size chart below.

| SIZING | THIGH CIRCUMFERENCE | KNEE WIDTH              |
|--------|---------------------|-------------------------|
| XXS    | 13"-15" (33-38cm)   | 3.2"-3.6" (8.1-9.1cm)   |
| XS     | 15"-17" (38-43cm)   | 3.2"-3.6" (8.1-9.1cm)   |
| S      | 17"-19" (43-48cm)   | 3.4"-4.2" (8.6-10.7cm)  |
| М      | 19"-21" (48-53cm)   | 3.4"-4.2" (8.6-10.7cm)  |
| L      | 21"-23" (53-58cm)   | 3.4"-4.2" (8.6-10.7cm)  |
| XL     | 23"-25" (58-63cm)   | 4.2"-4.8" (10.7-12.2cm) |
| XXL    | 25"-27" (63-69cm)   | 4.2"-4.8" (10.7-12.2cm) |