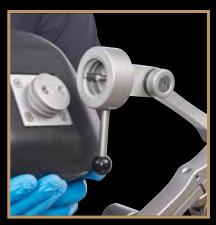

## "Quick-Change" Headrest Coupling - Available Option on ALL Chairs

"Quick-Change" headrest coupling option allows you to effortlessly change the headrest depending on your procedural needs.

"Quick-Change" headrest coupling is standard on the OS1 Chair

# **Quick Change Headrest Options - Available on ALL Chairs**

Standard Headrest

**Comfort Headrest** 

Stretch / Pillow Headrest

Full Rubberized Concave Headrest \*available in black only

Half Rubberized Spherical Headrest \*available in black only