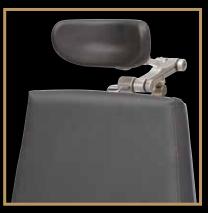

## "Quick-Change" Headrest Coupling - Available Option on ALL Chairs

"Quick-Change" headrest coupling option allows you to effortlessly change the headrest depending on your procedural needs.

"Quick-Change" headrest coupling is standard on the OS1 Chair

# **Quick Change Headrest Options - Available on ALL Chairs**

Standard Headrest

**Comfort Headrest** 

Stretch / Pillow Headrest

Full Rubberized Concave Headrest \*available in black only

Half Rubberized Spherical Headrest \*available in black only