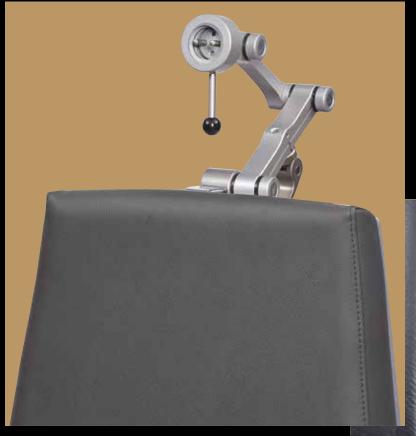

The footrest provides comfort and support for the patient's feet during an examination or procedure and is synchronized with the chair during recline.

Multiple headrest options are available from basic fixed headrests to fully articulating, or a quickchange option that allows for a multitude of easy-to-swap headrest options.

## "Quick-Change" Headrest Coupling - Available Option on ALL Chairs

"Quick-Change" headrest coupling option allows you to effortlessly change the headrest depending on your procedural needs.

"Quick-Change" headrest coupling is standard on the OS1 Chair