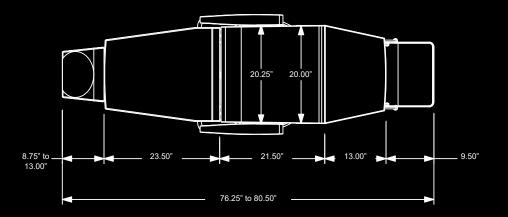

## **Synchronized Comfort**

The backrest, armrests, and the footrest of the S-II chair are synchronized to give more comfortable support to the patient as the chair is manually reclined. In the event of a faint patient, this action may be performed more quickly than a motorized chair. The S-II chair reclines into a perfectly flat table. The adjustable headrest is completely removable and the armrests can be lifted out of the way in the seated position. The S-II chair is available in either a manual pump base or a motorized lift base, both allowing 360° rotation with lock.

The S-II is available in either a manual pump base or a motorized lift base, both allowing for 360° rotation with lock.

The S-II upholstery is protected by PreFixx® which allows it to be safely and easily cleaned and disinfected without discoloration or damage to the upholstery.