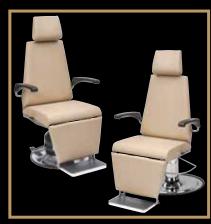

## **Synchronized Comfort**

The backrest, armrests, and the footrest of the S-II chair are synchronized to give more comfortable support to the patient as the chair is manually reclined. In the event of a faint patient, this action may be performed more quickly than a motorized chair. The S-II chair reclines into a perfectly flat table. The adjustable headrest is completely removable and the armrests can be lifted out of the way in the seated position. The S-II chair is available in either a manual pump base or a motorized lift base, both allowing 360° rotation with lock.

#### **S-II Features**

Independently operated armrests can be lifted out of the way, allowing the patient to enter and exit the chair comfortably.

A conveniently located handle on each side of the chair allows the user to easily maneuver the chair into any desired position by simply depressing it.

The S-II is available in either a manual pump base or a motorized lift base, both allowing for 360° rotation with lock.

The S-II upholstery is protected by PreFixx® which allows it to be safely and easily cleaned and disinfected without discoloration or damage to the upholstery.