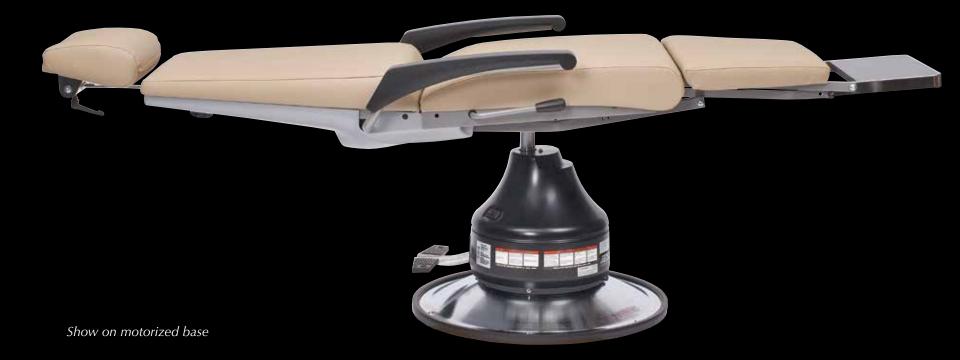

## **Synchronized Comfort**

The backrest, armrests, and the footrest of the S-II chair are synchronized to give more comfortable support to the patient as the chair is manually reclined. In the event of a faint patient, this action may be performed more quickly than a motorized chair. The S-II chair reclines into a perfectly flat table. The adjustable headrest is completely removable and the armrests can be lifted out of the way in the seated position. The S-II chair is available in either a manual pump base or a motorized lift base, both allowing 360° rotation with lock.

The footrest provides comfort and support for the patient's feet during an examination or procedure and is synchronized with the chair during recline.

Multiple headrest options are available from basic fixed headrests to fully articulating, or a quickchange option that allows for a multitude of easy-to-swap headrest options.