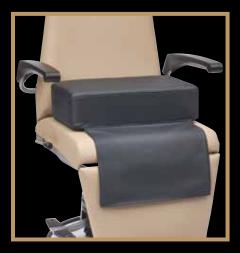

# **Quick Change Headrest Options - Available on ALL Chairs**

Standard Headrest

**Comfort Headrest** 

Stretch / Pillow Headrest

Full Rubberized Concave Headrest \*available in black only

Half Rubberized Spherical Headrest \*available in black only