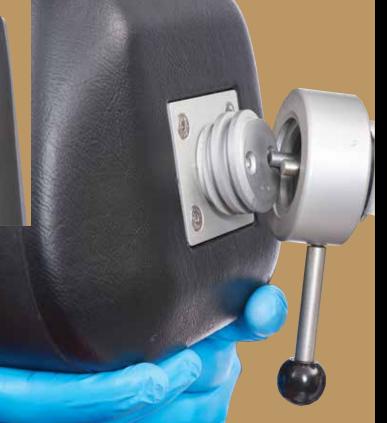

## "Quick-Change" Headrest Coupling - Available Option on ALL Chairs

"Quick-Change" headrest coupling option allows you to effortlessly change the headrest depending on your procedural needs.

"Quick-Change" headrest coupling is standard on the OS1 Chair