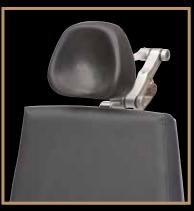

## "Quick-Change" Headrest Coupling - Available Option on ALL Chairs

"Quick-Change" headrest coupling option allows you to effortlessly change the headrest depending on your procedural needs.

"Quick-Change" headrest coupling is standard on the OS1 Chair

# **Quick Change Headrest Options - Available on ALL Chairs**

Standard Headrest

**Comfort Headrest** 

Stretch / Pillow Headrest

Full Rubberized Concave Headrest \*available in black only

Half Rubberized Spherical Headrest \*available in black only