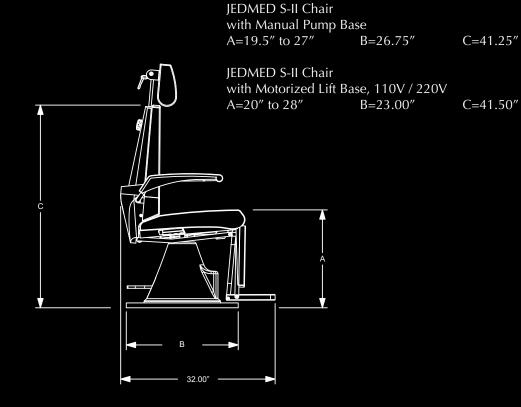

## **Synchronized Comfort**

The backrest, armrests, and the footrest of the S-II chair are synchronized to give more comfortable support to the patient as the chair is manually reclined. In the event of a faint patient, this action may be performed more quickly than a motorized chair. The S-II chair reclines into a perfectly flat table. The adjustable headrest is completely removable and the armrests can be lifted out of the way in the seated position. The S-II chair is available in either a manual pump base or a motorized lift base, both allowing 360° rotation with lock.

The S-II is available in either a manual pump base or a motorized lift base, both allowing for 360° rotation with lock.

The S-II upholstery is protected by PreFixx® which allows it to be safely and easily cleaned and disinfected without discoloration or damage to the upholstery.