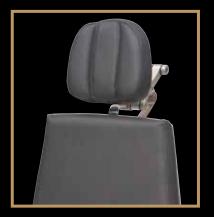

The footrest provides comfort and support for the patient's feet during an examination or procedure and is synchronized with the chair during recline.

Multiple headrest options are available from basic fixed headrests to fully articulating, or a quickchange option that allows for a multitude of easy-to-swap headrest options.

### **Options & Accessories**

- Fully articulating headrest
- 115V or 220V (electric base only)
- 20" gooseneck chair light
- Child booster seat
- 12 designer colors
- Quick-Change headrests