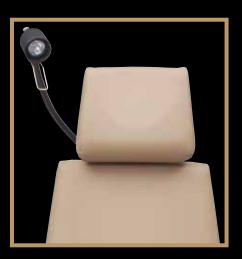

### **Options & Accessories**

- Fully articulating headrest
- 115V or 220V (electric base only)
- 20" gooseneck chair light
- Child booster seat
- 12 designer colors
- Quick-Change headrests