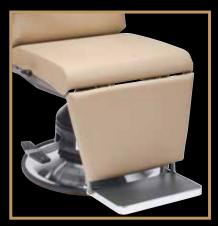

The S-II is available in either a manual pump base or a motorized lift base, both allowing for 360° rotation with lock.

The S-II upholstery is protected by PreFixx® which allows it to be safely and easily cleaned and disinfected without discoloration or damage to the upholstery.

The footrest provides comfort and support for the patient's feet during an examination or procedure and is synchronized with the chair during recline.

Multiple headrest options are available from basic fixed headrests to fully articulating, or a quickchange option that allows for a multitude of easy-to-swap headrest options.