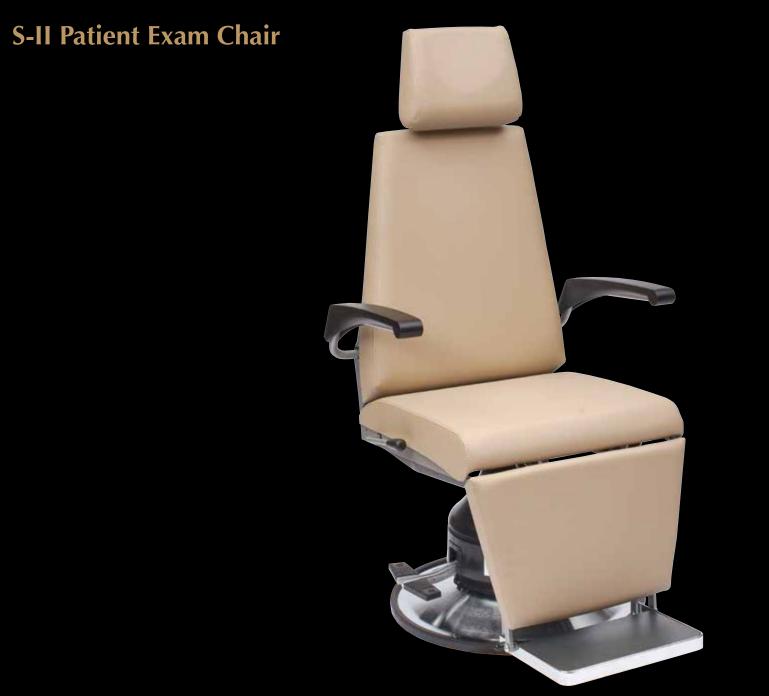

## **Synchronized Comfort**

The backrest, armrests, and the footrest of the S-II chair are synchronized to give more comfortable support to the patient as the chair is manually reclined. In the event of a faint patient, this action may be performed more quickly than a motorized chair. The S-II chair reclines into a perfectly flat table. The adjustable headrest is completely removable and the armrests can be lifted out of the way in the seated position. The S-II chair is available in either a manual pump base or a motorized lift base, both allowing 360° rotation with lock.

The S-II is available in either a manual pump base or a motorized lift base, both allowing for 360° rotation with lock.

The S-II upholstery is protected by PreFixx® which allows it to be safely and easily cleaned and disinfected without discoloration or damage to the upholstery.