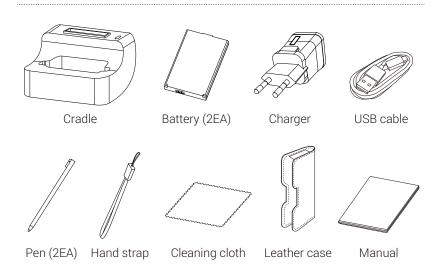

| B. H/W Parts i. Both Sides ii. Settings                                          | 2     |
| C. System Settings  i. Date & Time  ii. Wi-Fi  iii. Screen Timeout  iv. Language | 8<br> |
| D. Application i. Settings ii. Full Diagnosis                                    | 10    |
| CRM ————————————————————————————————————                                         |       |
| Keratin ————————————————————————————————————                                     |       |
| Thickness ———————————————————————————————————                                    |       |
| i . Email ————————————————————————————————————                                   | 23    |
| E. Troubleshooting & FAQ  F. Warranty                                            |       |

# Components



Main body with hair lens(ASN II 202)



A. Components



### **H/W Parts**

#### Settings

#### Insert the battery

- Open the battery cover by pushing it left to right way with thumbs.
- 2 Insert the battery and gently press the battery into place.



B. H/W Part - Settings

Charger can be used for Amercian type & European type.



1 Push the plug up.



3 Choose the one you want to use and connect USB cable in adaptor.



Date & Time









4 Touch "Set date".



"Set" button



**5** Change the date and touch **6** Please check the setting is correctly applied.

#### Date & Time







7 Touch "Select time zone" button.

8 Change into the current time zone.

9 Please check the setting is correctly applied.



Touch "Set time".



① Change into the current time and touch "Set" button.



Please check the setting is correct