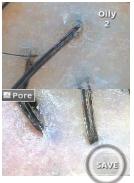

2 Wait until the camera activates and take image.

3 Touch "Analysis".

Show the diagnosed result by number and level on the capture page.

1 Touch to activate camera.

2 There are three modes. NOR – For normal hair. BLK – For black hair. WHT – For blonde and white hair. Change the mode as your hair color.

3 Adjust the brightness by touching.

5 Touch "Analysis".

D. Application - Pore 17

3 Choose types of sample which is similar with your image. Touch "SAVE".

9 Show the diagnosed result by number and level on the capture page.