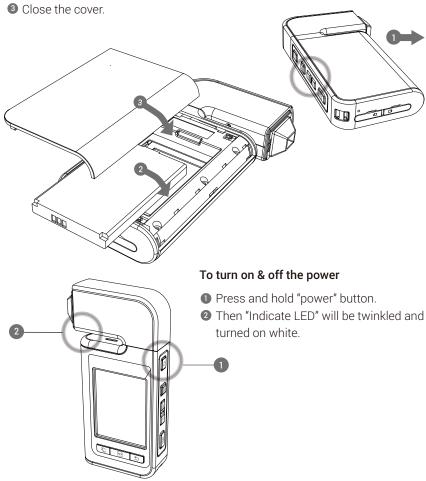

#### Insert the battery

- Open the battery cover by pushing it left to right way with thumbs.
- 2 Insert the battery and gently press the battery into place.

B. H/W Part - Settings

Charger can be used for Amercian type & European type.

1 Push the plug up.

3 Choose the one you want to use and connect USB cable in adaptor.

Date & Time

4 Touch "Set date".

"Set" button

**5** Change the date and touch **6** Please check the setting is correctly applied.