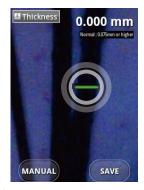

#### Thickness - Auto

1 Touch 1 to activate camera. 2 Wait until the camera activates

and take image.

3 Touch "Analysis".

4 Touch 2 points of hair area, then be analyzed automatically.

5 Touch "SAVE".

6 Show the diagnosed result by number and level on the capture page.