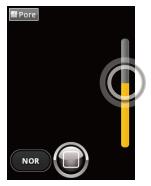

2 Wait until the camera activates and take image.

3 Touch "Analysis".

Show the diagnosed result by number and level on the capture page.

1 Touch to activate camera.

2 There are three modes. NOR – For normal hair. BLK – For black hair. WHT – For blonde and white hair. Change the mode as your hair color.

3 Adjust the brightness by touching.

5 Touch "Analysis".

D. Application - Pore 17

3 Choose types of sample which is similar with your image. Touch "SAVE".

9 Show the diagnosed result by number and level on the capture page.