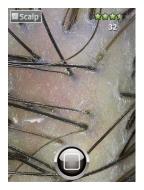

# **Application**

1 Touch 1 to activate camera. 2 Wait until the camera activates

and take image.

3 Touch "Analysis".

4 Calculate the number of hair by touching 1236.

5 Touch "SAVF".

6 Show the diagnosed result by number and level on the capture page.