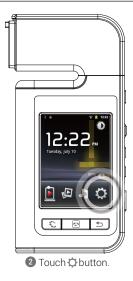

——————————————                                     |       |
| Thickness ———————————————————————————————————                                    |       |
| i . Email ————————————————————————————————————                                   | 23    |
| E. Troubleshooting & FAQ  F. Warranty                                            |       |

# Components



Main body with hair lens(ASN II 202)



A. Components



### **H/W Parts**

#### Settings

#### Insert the battery

- Open the battery cover by pushing it left to right way with thumbs.
- 2 Insert the battery and gently press the battery into place.



B. H/W Part - Settings

Charger can be used for Amercian type & European type.



1 Push the plug up.



3 Choose the one you want to use and connect USB cable in adaptor.



Date & Time









4 Touch "Set date".



"Set" button



**5** Change the date and touch **6** Please check the setting is correctly applied.

#### Date & Time







7 Touch "Select time zone" button.

8 Change into the current time zone.

9 Please check the setting is correctly applied.



Touch "Set time".



① Change into the current time and touch "Set" button.



Please check the setting is correctly applied.

Wi-Fi



Touch "Wireless & networks".



2 Touch "Wi-Fi settings".



3 Check the square box.



4 Wi-Fi list will be appeared. 5 Among the lists, select the Wi-Fi



connection you could use.



6 Wait until the device is connected to with Wi-Fi.

Wi-Fi



Once the device is connected to Wi-Fi. you can see the Wi-Fi signal as left image.

#### Wi-Fi Usage

- F mail In order to send the an