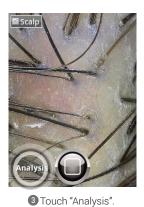

# **Application**

1 Touch 1 to activate camera. 2 Wait until the camera activates

and take image.

3 Touch "Analysis".

4 Calculate the number of hair by touching 1236.

5 Touch "SAVF".

6 Show the diagnosed result by number and level on the capture page.