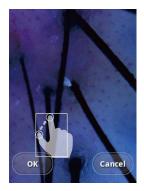

#### Send Result - Email

Only available when the device is connected to internet.

2 Enter the customer's email address.

3 Touch "OK" button.