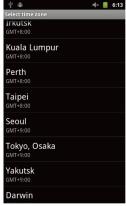

#### Date & Time

7 Touch "Select time zone" button.

8 Change into the current time zone.

9 Please check the setting is correctly applied.

Touch "Set time".

① Change into the current time and touch "Set" button.