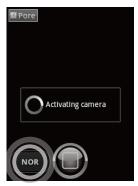

1 Touch to activate camera.

2 Wait until the camera activates and take image.

**5** When drag the screen, select the types. **6** Choose types of sample which is

6 Choose types of sample which is similar with your image. Touch "SAVE".