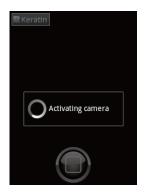

● Touch ● to activate camera.

2 Wait until the camera activates and take image.

3 Touch "Analysis".

Show the diagnosed result by number and level on the capture page.

D. Application - Keratin

1 Touch to activate camera.

2 Wait until the camera activates and take image.

3 Touch "Analysis".

Show the diagnosed result by number and level on the capture page.

1 Touch to activate camera.

2 There are three modes. NOR – For normal hair. BLK – For black hair. WHT – For blonde and white hair. Change the mode as your hair color.