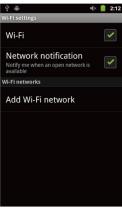

Please check the setting is correctly applied.

Wi-Fi

Touch "Wireless & networks".

2 Touch "Wi-Fi settings".

3 Check the square box.

4 Wi-Fi list will be appeared. 5 Among the lists, select the Wi-Fi

connection you could use.

6 Wait until the device is connected to with Wi-Fi.

Wi-Fi

Once the device is connected to Wi-Fi. you can see the Wi-Fi signal as left image.