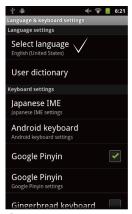

#### Screen Timeout

1 Touch "Display".

1 Touch "Language & keyboard.

2 Touch "Select language".

3 Among the lists, touch your language.