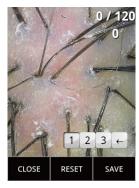

# **Application**

1 Touch 1 to activate camera. 2 Wait until the camera activates

and take image.

3 Touch "Analysis".

4 Calculate the number of hair by touching 1236.

5 Touch "SAVF".

6 Show the diagnosed result by number and level on the capture page.