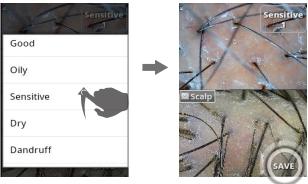

1 Touch to activate camera.

2 Wait until the camera activates and take image.

**5** When drag the screen, select the types. **6** Choose types of sample which is

6 Choose types of sample which is similar with your image. Touch "SAVE".