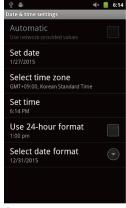

1 Push the plug up.

3 Choose the one you want to use and connect USB cable in adaptor.

Date & Time

4 Touch "Set date".

"Set" button

**5** Change the date and touch **6** Please check the setting is correctly applied.

#### Date & Time

7 Touch "Select time zone" button.

8 Change into the current time zone.

9 Please check the setting is correctly applied.

Touch "Set time".

① Change into the current time and touch "Set" button.