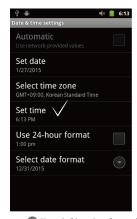

#### Date & Time

7 Touch "Select time zone" button.

8 Change into the current time zone.

9 Please check the setting is correctly applied.

Touch "Set time".

① Change into the current time and touch "Set" button.

Please check the setting is correctly applied.

Wi-Fi

Touch "Wireless & networks".

2 Touch "Wi-Fi settings".

3 Check the square box.

4 Wi-Fi list will be appeared. 5 Among the lists, select the Wi-Fi

connection you could use.