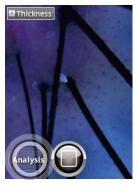

#### Thickness - Auto

1 Touch 1 to activate camera. 2 Wait until the camera activates

and take image.

3 Touch "Analysis".

4 Touch 2 points of hair area, then be analyzed automatically.

5 Touch "SAVE".

6 Show the diagnosed result by number and level on the capture page.