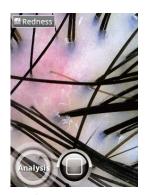

● Touch ● to activate camera.

2 Wait until the camera activates and take image.

3 Touch "Analysis".

Show the diagnosed result by number and level on the capture page.

D. Application - Keratin

1 Touch to activate camera.