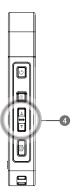

#### The device turns on but the diagnosis doesn't work.

Check the smart card is correctly inserted (SD card slot on the button of the device.)