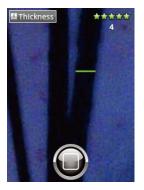

**5** Choose the area by moving the white box.

6 Measure the length of hair by using touch pen.

Show the diagnosed result by number and level on the capture page.

The result will be shown by bar type.