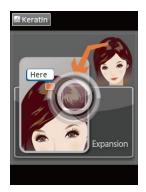

● Touch ● to activate camera.

2 Wait until the camera activates and take image.

3 Touch "Analysis".

Show the diagnosed result by number and level on the capture page.

D. Application - Keratin

1 Touch to activate camera.

2 Wait until the camera activates and take image.

3 Touch "Analysis".

Show the diagnosed result by number and level on the capture page.

1 Touch to activate camera.

2 There are three modes. NOR – For normal hair. BLK – For black hair. WHT – For blonde and white hair. Change the mode as your hair color.