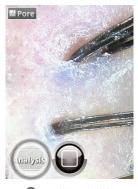

● Touch ● to activate camera.

2 Wait until the camera activates and take image.

3 Touch "Analysis".

Show the diagnosed result by number and level on the capture page.

D. Application - Keratin

1 Touch to activate camera.