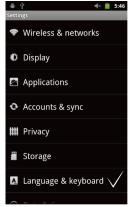

#### Screen Timeout

1 Touch "Display".

1 Touch "Language & keyboard.

2 Touch "Select language".

3 Among the lists, touch your language.