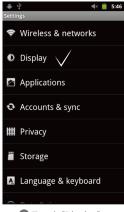

#### Screen Timeout

1 Touch "Display".

1 Touch "Language & keyboard.

2 Touch "Select language".

3 Among the lists, touch your language.