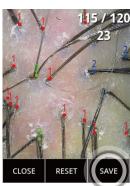

**5** Choose the area by moving the white box.

6 Measure the length of hair by using touch pen.

Show the diagnosed result by number and level on the capture page.

The result will be shown by bar type.