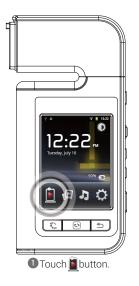

#### Settings

3 Touch "Setup" button.

4 Language, version, email setting is available.

1 Touch "Full" button.

2 Touch "SKIP".

3 Input the information.

4 Enter Age group and Gender of customer.

D. Application - CRM