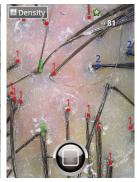

**7** Show the diagnosed result by number and level on the capture page.

D. Application - Scalp

# **Application**

1 Touch 1 to activate camera. 2 Wait until the camera activates

and take image.

3 Touch "Analysis".

4 Calculate the number of hair by touching 1236.

5 Touch "SAVF".

6 Show the diagnosed result by number and level on the capture page.