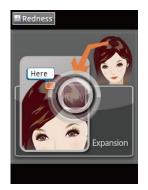

1 Touch to activate camera.

2 Wait until the camera activates and take image.

**5** When drag the screen, select the types. **6** Choose types of sample which is

6 Choose types of sample which is similar with your image. Touch "SAVE".