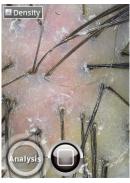

# **Application**

1 Touch 1 to activate camera. 2 Wait until the camera activates

and take image.

3 Touch "Analysis".

4 Calculate the number of hair by touching 1236.

5 Touch "SAVF".

6 Show the diagnosed result by number and level on the capture page.

● Touch ● to activate camera.

2 Wait until the camera activates and take image.

3 Touch "Analysis".

Show the diagnosed result by number and level on the capture page.

D. Application - Keratin

1 Touch to activate camera.