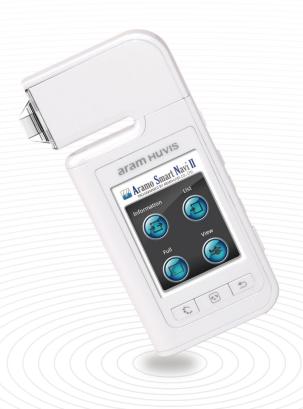

# ASNI-202 User Manual





# Content

| A. Components                                                                    | 1     |
|----------------------------------------------------------------------------------|-------|
| B. H/W Parts i. Both Sides ii. Settings                                          | 2     |
| C. System Settings  i. Date & Time  ii. Wi-Fi  iii. Screen Timeout  iv. Language | 8<br> |
| D. Application i. Settings ii. Full Diagnosis                                    | 10    |
| CRM ————————————————————————————————————                                         |       |
| Keratin ————————————————————————————————————                                     |       |
| Thickness ———————————————————————————————————                                    |       |
| i . Email —————————————————————————————