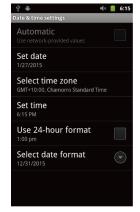

#### Date & Time

7 Touch "Select time zone" button.

8 Change into the current time zone.

9 Please check the setting is correctly applied.

Touch "Set time".

① Change into the current time and touch "Set" button.

Please check the setting is correctly applied.

Wi-Fi

Touch "Wireless & networks".

2 Touch "Wi-Fi settings".

3 Check the square box.

4 Wi-Fi list will be appeared. 5 Among the lists, select the Wi-Fi

connection you could use.