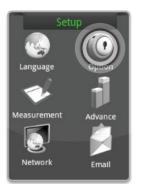

#### Settings

3 Touch "Setup" button.

4 Language, version, email setting is available.

1 Touch "Full" button.

2 Touch "SKIP".

3 Input the information.

4 Enter Age group and Gender of customer.

D. Application - CRM