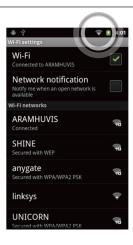

Please check the setting is correctly applied.

Wi-Fi

Touch "Wireless & networks".

2 Touch "Wi-Fi settings".

3 Check the square box.

4 Wi-Fi list will be appeared. 5 Among the lists, select the Wi-Fi

connection you could use.

6 Wait until the device is connected to with Wi-Fi.

Wi-Fi

Once the device is connected to Wi-Fi. you can see the Wi-Fi signal as left image.