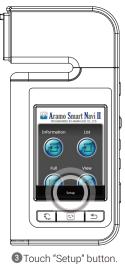

#### Settings

3 Touch "Setup" button.

4 Language, version, email setting is available.

1 Touch "Full" button.

2 Touch "SKIP".

3 Input the information.

4 Enter Age group and Gender of customer.

D. Application - CRM