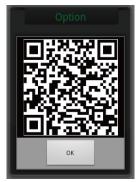

#### Send Result - Mirroring

5 Touch "Mirroring" button. 6 It is able to connect to "Android" 7 With your mobile device, &"iOS" system when AP success is shown up on the screen.

capture QR code. Then program will be installed.

after installing.

8 Open the "ARAM VIEWER" app 9 In your mobile device go to Wi-Fi setting. Then find "ARAMHUVIS" code and connect it.

Mirroring system is started.