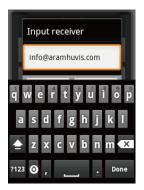

#### Send Result - Email

Only available when the device is connected to internet.

2 Enter the customer's email address.

3 Touch "OK" button.