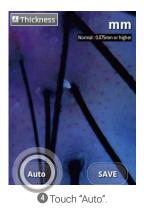

#### Thickness - Auto

1 Touch 1 to activate camera. 2 Wait until the camera activates

and take image.

3 Touch "Analysis".

4 Touch 2 points of hair area, then be analyzed automatically.

5 Touch "SAVE".

6 Show the diagnosed result by number and level on the capture page.