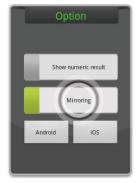

#### Send Result - Mirroring

4 Touch "Option" button.

#### Send Result - Mirroring

5 Touch "Mirroring" button. 6 It is able to connect to "Android" 7 With your mobile device, &"iOS" system when AP success is shown up on the screen.

capture QR code. Then program will be installed.