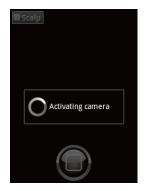

1 Touch to activate camera.

2 Wait until the camera activates and take image.

**5** When drag the screen, select the types. **6** Choose types of sample which is

6 Choose types of sample which is similar with your image. Touch "SAVE".