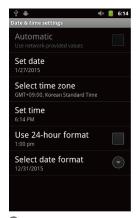

#### Date & Time

7 Touch "Select time zone" button.

8 Change into the current time zone.

9 Please check the setting is correctly applied.

Touch "Set time".

① Change into the current time and touch "Set" button.

Please check the setting is correctly applied.

Wi-Fi

Touch "Wireless & networks".

2 Touch "Wi-Fi settings".

3 Check the square box.

4 Wi-Fi list will be appeared. 5 Among the lists, select the Wi-Fi

connection you could use.