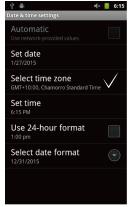

#### Date & Time

7 Touch "Select time zone" button.

8 Change into the current time zone.

9 Please check the setting is correctly applied.

Touch "Set time".

① Change into the current time and touch "Set" button.