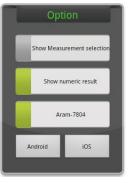

#### Send Result - Mirroring

4 Touch "Option" button.

#### Send Result - Mirroring

5 Touch "Mirroring" button. 6 It is able to connect to "Android" 7 With your mobile device, &"iOS" system when AP success is shown up on the screen.

capture QR code. Then program will be installed.