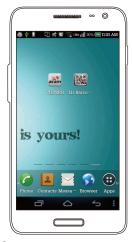

after installing.

8 Open the "ARAM VIEWER" app 9 In your mobile device go to Wi-Fi setting. Then find "ARAMHUVIS" code and connect it.

Mirroring system is started.