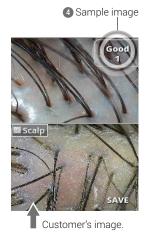

1 Touch to activate camera.

2 Wait until the camera activates and take image.

**5** When drag the screen, select the types. **6** Choose types of sample which is

6 Choose types of sample which is similar with your image. Touch "SAVE".

**7** Show the diagnosed result by number and level on the capture page.

D. Application - Scalp