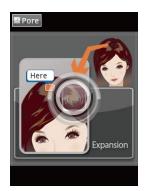

3 Adjust the brightness by touching.

5 Touch "Analysis".

D. Application - Pore 17

3 Choose types of sample which is similar with your image. Touch "SAVE".

9 Show the diagnosed result by number and level on the capture page.