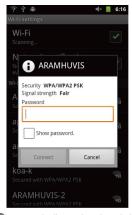

6 Wait until the device is connected to with Wi-Fi.

Wi-Fi

Once the device is connected to Wi-Fi. you can see the Wi-Fi signal as left image.