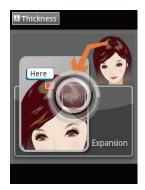

1 Touch to activate camera.

2 Wait until the camera activates and take image.

**5** When drag the screen, select the types. **6** Choose types of sample which is

6 Choose types of sample which is similar with your image. Touch "SAVE".