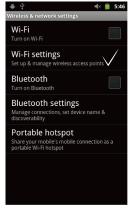

Please check the setting is correctly applied.

Wi-Fi

Touch "Wireless & networks".

2 Touch "Wi-Fi settings".

3 Check the square box.

4 Wi-Fi list will be appeared. 5 Among the lists, select the Wi-Fi

connection you could use.