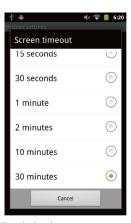

#### Screen Timeout

1 Touch "Display".

1 Touch "Language & keyboard.

2 Touch "Select language".

3 Among the lists, touch your language.