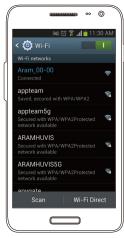

Please check the setting is correctly applied.

Wi-Fi

Touch "Wireless & networks".

2 Touch "Wi-Fi settings".

3 Check the square box.

4 Wi-Fi list will be appeared. 5 Among the lists, select the Wi-Fi

connection you could use.

6 Wait until the device is connected to with Wi-Fi.

Wi-Fi

Once the device is connected to Wi-Fi. you can see the Wi-Fi signal as left image.