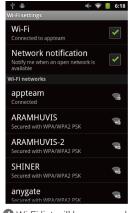

Please check the setting is correctly applied.

Wi-Fi

Touch "Wireless & networks".

2 Touch "Wi-Fi settings".

3 Check the square box.

4 Wi-Fi list will be appeared. 5 Among the lists, select the Wi-Fi

connection you could use.

6 Wait until the device is connected to with Wi-Fi.

Wi-Fi

Once the device is connected to Wi-Fi. you can see the Wi-Fi signal as left image.