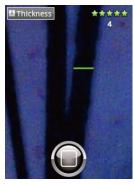

**5** Choose the area by moving the white box.

6 Measure the length of hair by using touch pen.

Show the diagnosed result by number and level on the capture page.

The result will be shown by bar type.