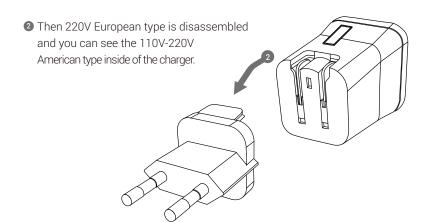

1 Push the plug up.

3 Choose the one you want to use and connect USB cable in adaptor.

Date & Time

4 Touch "Set date".

"Set" button

**5** Change the date and touch **6** Please check the setting is correctly applied.