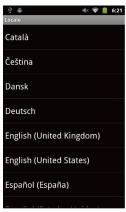

#### Screen Timeout

1 Touch "Display".

1 Touch "Language & keyboard.

2 Touch "Select language".

3 Among the lists, touch your language.