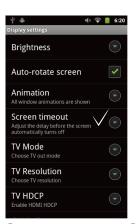

#### Screen Timeout

1 Touch "Display".

1 Touch "Language & keyboard.

2 Touch "Select language".

3 Among the lists, touch your language.