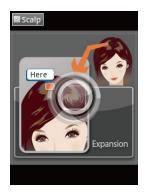

1 Touch to activate camera.

2 Wait until the camera activates and take image.

**5** When drag the screen, select the types. **6** Choose types of sample which is

6 Choose types of sample which is similar with your image. Touch "SAVE".