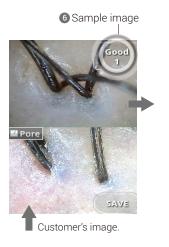

1 Touch to activate camera.

2 Wait until the camera activates and take image.

**5** When drag the screen, select the types. **6** Choose types of sample which is

6 Choose types of sample which is similar with your image. Touch "SAVE".

**7** Show the diagnosed result by number and level on the capture page.

D. Application - Scalp