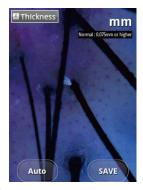

#### Thickness - Auto

1 Touch 1 to activate camera. 2 Wait until the camera activates

and take image.

3 Touch "Analysis".

4 Touch 2 points of hair area, then be analyzed automatically.

5 Touch "SAVE".

6 Show the diagnosed result by number and level on the capture page.