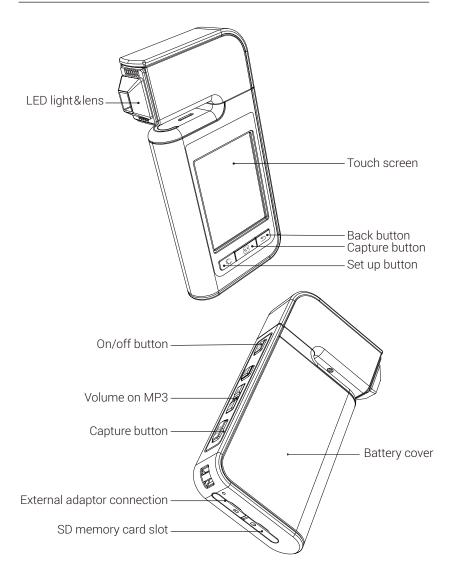

. Both Sides ii. Settings                                          | 2     |
| C. System Settings  i. Date & Time  ii. Wi-Fi  iii. Screen Timeout  iv. Language | 8<br> |
| D. Application i. Settings ii. Full Diagnosis                                    | 10    |
| CRM ————————————————————————————————————                                         |       |
| Keratin ————————————————————————————————————                                     |       |
| Thickness ———————————————————————————————————                                    |       |
| i . Email ————————————————————————————————————                                   | 23    |
| E. Troubleshooting & FAQ  F. Warranty                                            |       |

# Components



Main body with hair lens(ASN II 202)



A. Components



### **H/W Parts**

#### Settings

#### Insert the battery

- Open the battery cover by pushing it left to right way with thumbs.
- 2 Insert the battery and gently press the battery into place.



B. H/W Part - Settings

Charger can be used for Amercian type & European type.



1 Push the plug up.



3 Choose the one you want to use and connect USB cable in adaptor.



Date & Time









4 Touch "Set date".



"Set" button



**5** Change the date and touch **6** Please check the setting is correctly applied.

#### Date & Time







7 Touch "Select time zone" button.

8 Change into the current time zone.

9 Please check the setting is correctly applied.



Touch "Set time".



① Change into the current time and touch "Set" button.



Please check the setting is correctly applied.

Wi-F