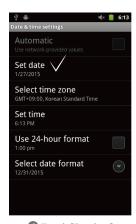

1 Push the plug up.

3 Choose the one you want to use and connect USB cable in adaptor.

Date & Time

4 Touch "Set date".

"Set" button

**5** Change the date and touch **6** Please check the setting is correctly applied.

#### Date & Time

7 Touch "Select time zone" button.

8 Change into the current time zone.

9 Please check the setting is correctly applied.

Touch "Set time".

① Change into the current time and touch "Set" button.