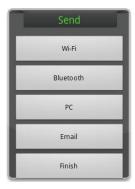

#### Send Result - Email

Only available when the device is connected to internet.

2 Enter the customer's email address.

3 Touch "OK" button.