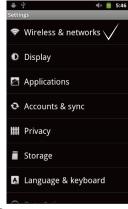

Please check the setting is correctly applied.

Wi-Fi

Touch "Wireless & networks".

2 Touch "Wi-Fi settings".

3 Check the square box.

4 Wi-Fi list will be appeared. 5 Among the lists, select the Wi-Fi

connection you could use.