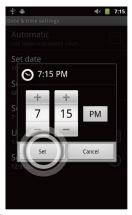

1 Push the plug up.

3 Choose the one you want to use and connect USB cable in adaptor.

Date & Time

4 Touch "Set date".

"Set" button

**5** Change the date and touch **6** Please check the setting is correctly applied.

#### Date & Time

7 Touch "Select time zone" button.

8 Change into the current time zone.

9 Please check the setting is correctly applied.

Touch "Set time".

① Change into the current time and touch "Set" button.