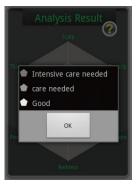

**5** Choose the area by moving the white box.

6 Measure the length of hair by using touch pen.

Show the diagnosed result by number and level on the capture page.

The result will be shown by bar type.

#### Result - Analysis Result

2 Check the instruction.

D. Application - Result 21