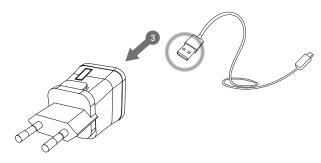

1 Push the plug up.

3 Choose the one you want to use and connect USB cable in adaptor.

Date & Time

4 Touch "Set date".

"Set" button

**5** Change the date and touch **6** Please check the setting is correctly applied.