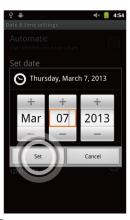

1 Push the plug up.

3 Choose the one you want to use and connect USB cable in adaptor.

Date & Time

4 Touch "Set date".

"Set" button

**5** Change the date and touch **6** Please check the setting is correctly applied.