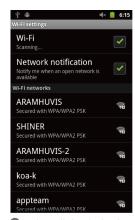

Please check the setting is correctly applied.

Wi-Fi

Touch "Wireless & networks".

2 Touch "Wi-Fi settings".

3 Check the square box.

4 Wi-Fi list will be appeared. 5 Among the lists, select the Wi-Fi

connection you could use.

6 Wait until the device is connected to with Wi-Fi.

Wi-Fi

Once the device is connected to Wi-Fi. you can see the Wi-Fi signal as left image.