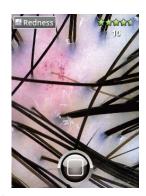

**7** Show the diagnosed result by number and level on the capture page.

D. Application - Scalp

# **Application**

1 Touch 1 to activate camera. 2 Wait until the camera activates

and take image.

3 Touch "Analysis".

4 Calculate the number of hair by touching 1236.

5 Touch "SAVF".

6 Show the diagnosed result by number and level on the capture page.