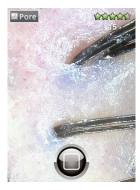

3 Adjust the brightness by touching.

5 Touch "Analysis".

D. Application - Pore 17

3 Choose types of sample which is similar with your image. Touch "SAVE".

9 Show the diagnosed result by number and level on the capture page.