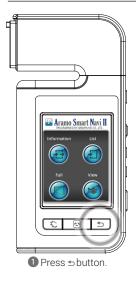

————————————————                                     |       |
| Thickness ———————————————————————————————————                                    |       |
| i . Email ————————————————————————————————————                                   | 23    |
| E. Troubleshooting & FAQ  F. Warranty                                            |       |

# Components



Main body with hair lens(ASN II 202)



A. Components



### **H/W Parts**

#### Settings

#### Insert the battery

- Open the battery cover by pushing it left to right way with thumbs.
- 2 Insert the battery and gently press the battery into place.



B. H/W Part - Settings

Charger can be used for Amercian type & European type.



1 Push the plug up.



3 Choose the one you want to use and connect USB cable in adaptor.



Date & Time









4 Touch "Set date".



"Set" button



**5** Change the date and touch **6** Please check the setting is correctly applied.

#### Date & Time







7 Touch "Select time zone" button.

8 Change into the current time zone.

9 Please check the setting is correctly applied.



Touch "Set time".



① Change into the current time and touch "Set" button.



Please check the setting is correctly applied.

Wi-Fi



Touch "Wireless & networks".



2 Touch "Wi-Fi settings".



3 Check the square box.



4 Wi-Fi list will be appeared. 5 Among the lists, select the Wi-Fi



connection you could use.



6 Wait until the device is connected to with Wi-Fi.

Wi-Fi



Once the device is connected to Wi-Fi. you can see the Wi-Fi signal as left image.

#### Wi-Fi Usage

- F mail In order to send the