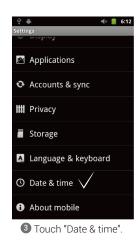

1 Push the plug up.

3 Choose the one you want to use and connect USB cable in adaptor.

Date & Time

4 Touch "Set date".

"Set" button

**5** Change the date and touch **6** Please check the setting is correctly applied.