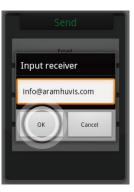

#### Send Result - Email

Only available when the device is connected to internet.

2 Enter the customer's email address.

3 Touch "OK" button.