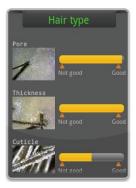

3 Adjust the brightness by touching.

5 Touch "Analysis".

D. Application - Pore 17

3 Choose types of sample which is similar with your image. Touch "SAVE".

9 Show the diagnosed result by number and level on the capture page.