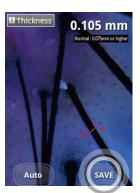

#### Thickness - Auto

1 Touch 1 to activate camera. 2 Wait until the camera activates

and take image.

3 Touch "Analysis".

4 Touch 2 points of hair area, then be analyzed automatically.

5 Touch "SAVE".

6 Show the diagnosed result by number and level on the capture page.