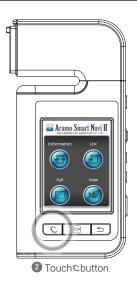

#### Settings

3 Touch "Setup" button.

4 Language, version, email setting is available.

1 Touch "Full" button.

2 Touch "SKIP".

3 Input the information.

4 Enter Age group and Gender of customer.

D. Application - CRM