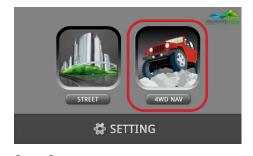

Step 3:

This will open the Navigation Selection Screen. You now have 5 seconds to select 4WD Nav, otherwise it will automatically reboot back to Street Nav. Once selected, Hema 4WD Nav will now begin to load on your screen.