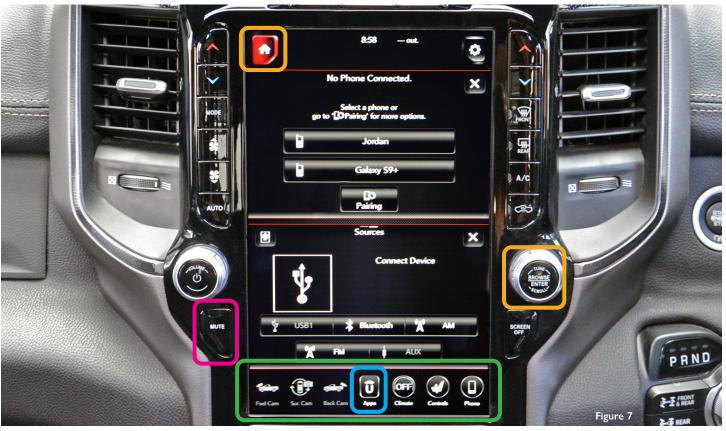

# Change Navigation View

To change whether the Navigation is viewed on the top half of the screen, or the bottom half of the screen, double press the Mute button.

Figure 9

### Caravan Camera RTC Function

In order to override the factory reverse camera with an auxiliary camera (Caravan/Trailer) the RTC function needs to be activated by following the below steps:

- 1. Put the vehicle in reverse
- 2. Long press "Browse/Tune" button
- 3. This will switch the default over to the Caravan Camera
- 4. Repeat this process to change the default back to the factory camera