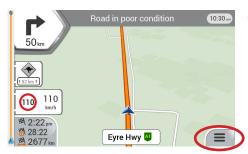

#### How to access Hema 4WD Nav:

Step 1:

The first time you activate the system it will boot to the street nav as default. To switch to Hema, click on the Menu icon.

Step 2:

Select the *Exit* button at the top left of the screen.