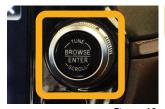

### Caravan Camera RTC Function

In order to override the factory reverse camera with an auxiliary camera (Caravan/Trailer) the RTC function needs to be activated by following the below steps:

- 1. Put the vehicle in reverse
- 2. Long press "Browse/Tune" button
- 3. This will switch the default over to the Caravan Camera
- 4. Repeat this process to change the default back to the factory camera