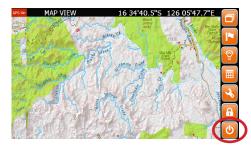

#### How to return to Street Nav:

Step 1:

Press the *Exit* button in the bottom right of the Hema Menu

Step 2:

This will open the *Navigation Selection Screen*. You now have 5 seconds to select *Street*, otherwise it will automatically reboot back to Street Nav. Once selected, Street Nav will now begin to load on your screen.