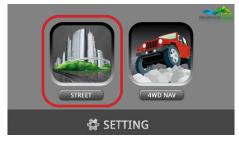

#### How to return to Street Nav:

Step 1:

Press the *Exit* button in the bottom right of the Hema Menu

Step 2:

This will open the *Navigation Selection Screen*. You now have 5 seconds to select *Street*, otherwise it will automatically reboot back to Street Nav. Once selected, Street Nav will now begin to load on your screen.