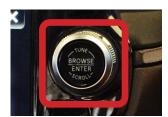

### Caravan Camera RTC Function

In order to override the factory reverse camera with an auxiliary camera (Caravan/Trailer) the RTC function needs to be activated by following the below steps:

- 1. Put the vehicle in reverse
- 2. Long press "Browse/Tune" button
- 3. This will switch the default over to the Caravan Camera
- 4. Repeat this process to change the default back to the factory camera