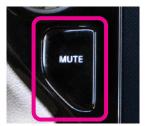

# Change Navigation View

To change whether the Navigation is viewed on the top half of the screen, or the bottom half of the screen, double press the Mute button.

Figure 9