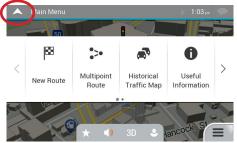

#### How to access Hema 4WD Nav:

Step 1:

The first time you activate the system it will boot to the street nav as default. To switch to Hema, click on the Menu icon.

Step 2:

Select the *Exit* button at the top left of the screen.