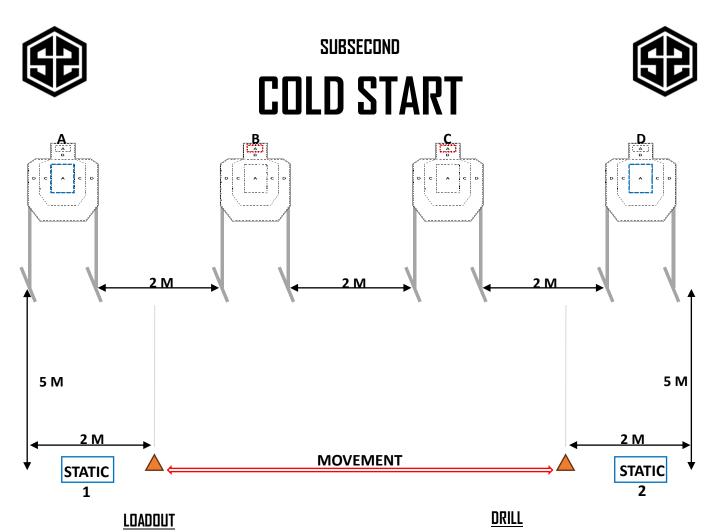

START IN STATIC POSITION I FACING UP RANGE WITH RIFLE SLUNG AND HANDS **DFF** OF RIFLE.

- 1. ON THE BEEP TURN AND ENGAGE TARGET  $\underline{\mathbf{A}}$  with 5 rounds to the A Zone.
- 2. ENGAGE TARGETS **B** AND **C** WHILE MOVING BETWEEN CONES WITH 2 ROUNDS EACH IN THE HEAD BOX.
- 3. ENGAGE TARGET **D** WITH 5 ROUNDS TO THE A ZONE FROM STATIC POSITION 2. MUST BE STATIC BEFORE ENGAGING TARGET.
- 4. TRANSITION FROM RIFLE TO PISTOL AND ENGAGE TARGET  $\underline{D}$  with 5 rounds to the A zone from static position 2.
- 5. ENGAGE TARGETS **C** AND **B** WHILE MOVING BETWEEN CONES WITH 2 ROUNDS EACH IN THE HEAD BOX.
- 6. CONDUCT A SLIDE LOCK RELOAD AND ENGAGE TARGET <u>A</u> with 5 Rounds in the A zone from static position 1. Must be static before engaging target.