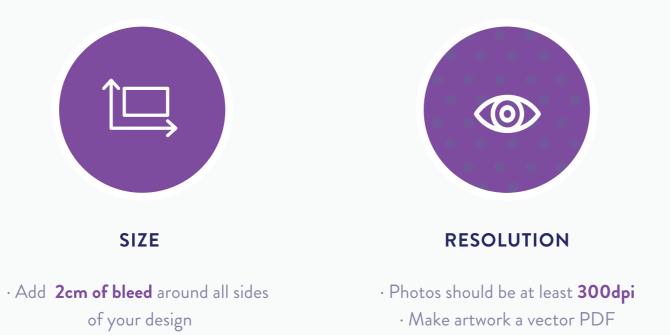

### Bleed Area: 2cm x 2cm / 0.78" x 0.78"

Make sure your background extends to fill the bleed area to avoid a white border. We require **2cm of bleed** all around.

## **Print Perfect Checklist**

Make sure you stick to these guidelines for best results!

PLEASE EXPORT AS A 'CMYK' PDF, NO CROP MARKS NEEDED

COLOUR

 $\cdot$  Specify the <code>Pantone</code> or <code>CMYK</code> · Up to **3 colours**, 1 = white