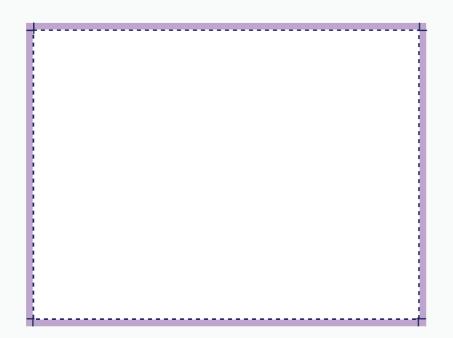

### Bleed Area: 2cm x 2cm / 0.78" x 0.78"

Make sure your background extends to fill the bleed area to avoid a white border. We require **2cm of bleed** all around.

#### Trim Area

Your design will be trimmed to size here. Please make sure all important parts of your design sit within this space.