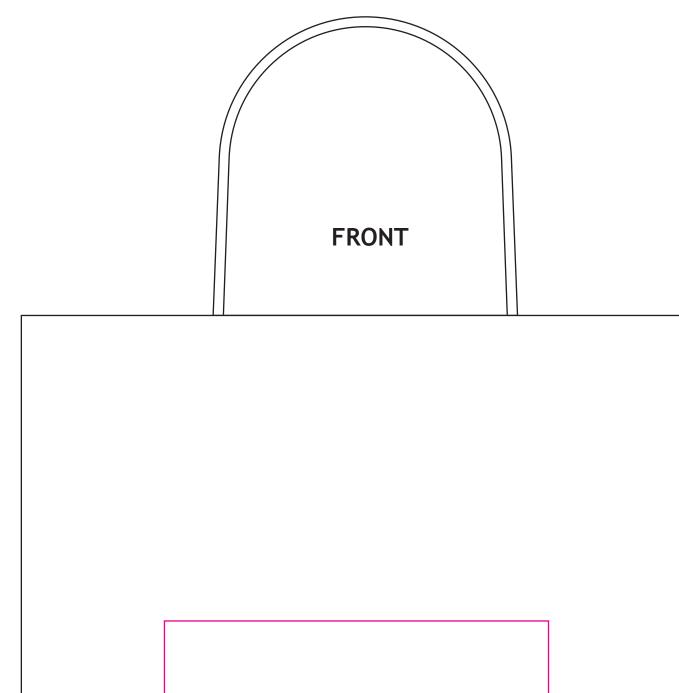

| Product:       | Paper Carrier - Twist Handle - Width: 180mm x 85mm Gusset (side of bag) x Height: 230mm |
|----------------|-----------------------------------------------------------------------------------------|
| Finish:        | MATT                                                                                    |
| Print Option   | СМҮК                                                                                    |
| Print Colours: | 4 Colour                                                                                |
| Note:          |                                                                                         |
|                |                                                                                         |
|                |                                                                                         |