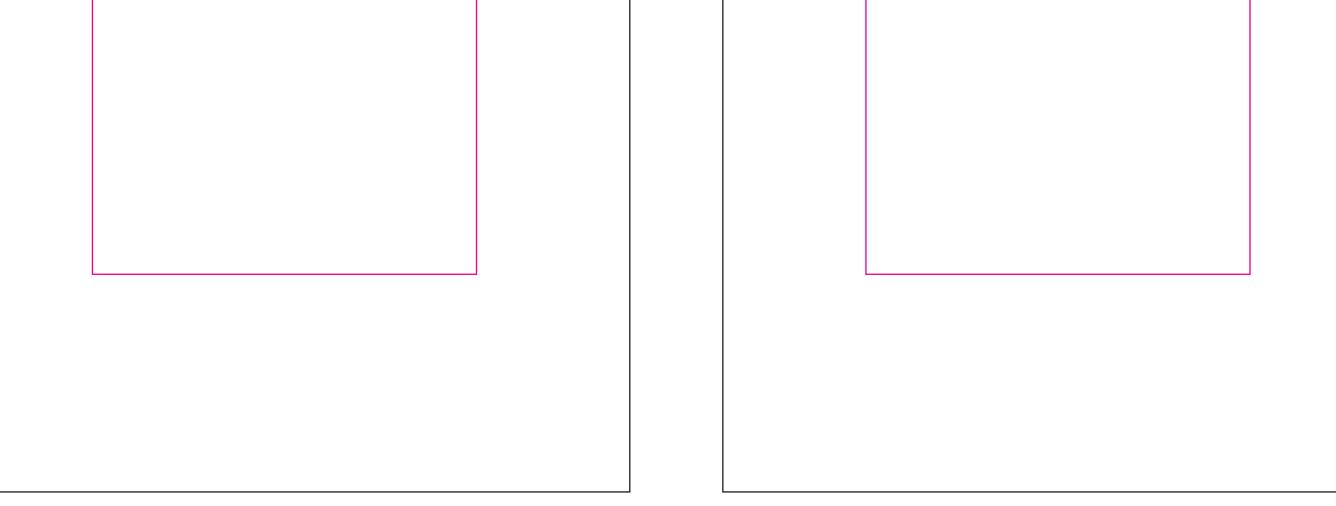

| Product:       | Paper Carrier - Twist Handle - Width: 180mm x 85mm Gusset (side of bag) x Height: 230mm |
|----------------|-----------------------------------------------------------------------------------------|
| Finish:        | MATT                                                                                    |
| Print Option   | СМҮК                                                                                    |
| Print Colours: | 4 Colour                                                                                |
| Note:          |                                                                                         |
|                |                                                                                         |
|                |                                                                                         |