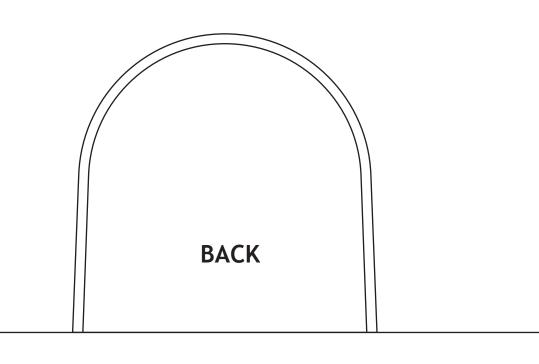

| Product:       | Paper Carrier - Twist Handle - Width: 180mm x 85mm Gusset (side of bag) x Height: 230mm |
|----------------|-----------------------------------------------------------------------------------------|
| Finish:        | MATT                                                                                    |
| Print Option   | СМҮК                                                                                    |
| Print Colours: | 4 Colour                                                                                |
| Note:          |                                                                                         |
|                |                                                                                         |
|                |                                                                                         |