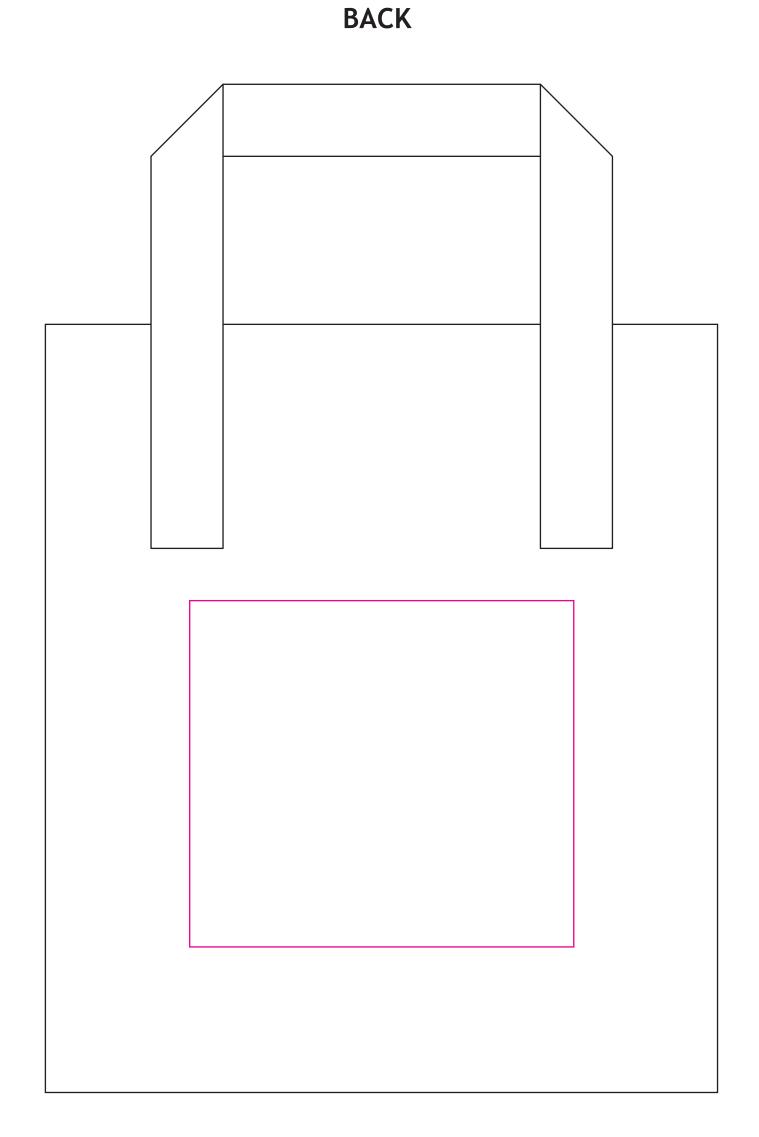

| Product:       | Paper Carrier - Ext Handle - Width: 7" x 3.5" Gusset (side of bag) x Height: 8.5" |
|----------------|-----------------------------------------------------------------------------------|
| Finish:        | MATT                                                                              |
| Print Option   | 1 Colour                                                                          |
| Print Colours: | Pantone Note - 1 Colour print only                                                |
| Note:          | We recommend keeping the print quite simple, so just a logo or text               |
|                |                                                                                   |
|                |                                                                                   |