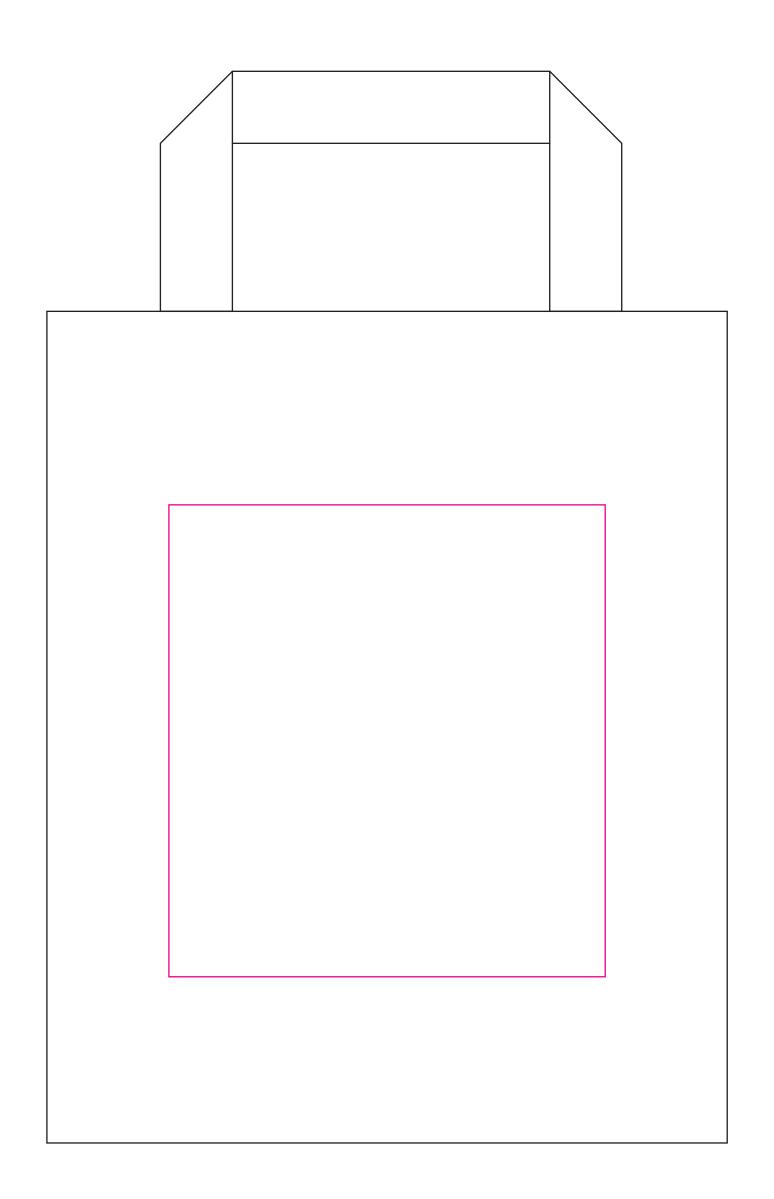

| Product:   |                 | Small Paper Carrier - Int Handle - Width: 180 x 80 Gusset (side of bag) x Height: 220mm |        |        |       |               |             |        |       |                  |  |  |
|------------|-----------------|-----------------------------------------------------------------------------------------|--------|--------|-------|---------------|-------------|--------|-------|------------------|--|--|
| Finish:    |                 | MATT                                                                                    |        |        |       |               |             |        |       |                  |  |  |
| Print Opti | on              | 1 Colour                                                                                |        |        |       |               |             |        |       |                  |  |  |
| Print Colo | ours:           | Pantone Note - 1 Colour print only                                                      |        |        |       |               |             |        |       |                  |  |  |
| Note:      |                 | We recommend keeping the print quite simple, so just a logo or text                     |        |        |       |               |             |        |       |                  |  |  |
| GREEN      | PROCESS<br>BLUE |                                                                                         | PURPLE | VIOLET | BLACK | RUBINE<br>RED | WARM<br>RED | YELLOW | WHITE | RHODAMINE<br>RED |  |  |

FRONT

ADOBE ILLUSTRATOR CLOUD (and below) .eps/.ai (VECTOR ARTWORK) Please convert all text to outlines.

THE EPS FILES NEED TO BE NATIVE NOT EMBEDDED