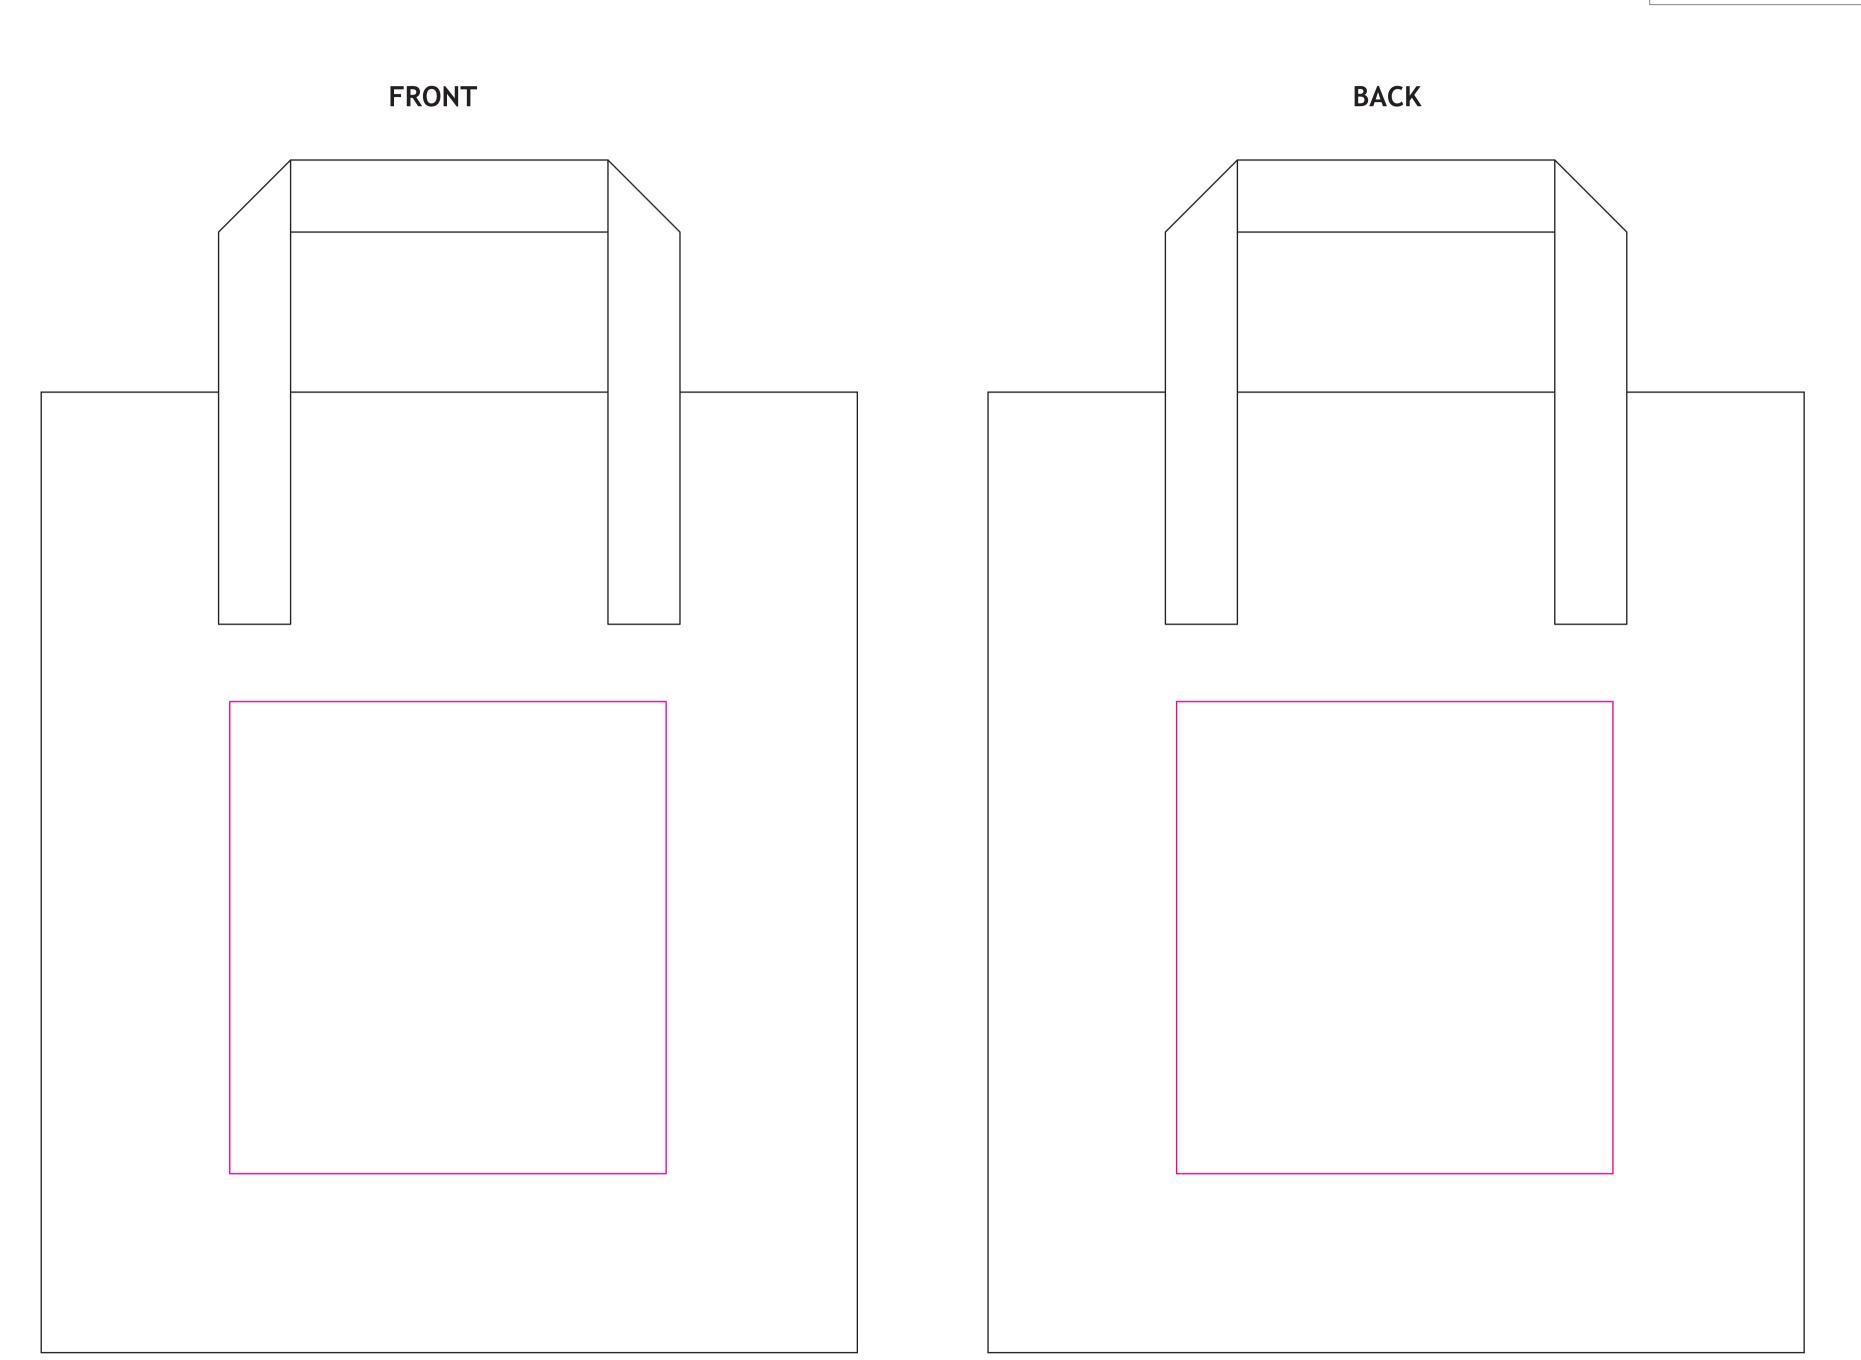

| Product:       | Paper Carrier - Ext Handle - Width: 8.5" x 5" Gusset (side of bag) x Height: 10" |
|----------------|----------------------------------------------------------------------------------|
| Finish:        | MATT                                                                             |
| Print Option   | 1 Colour                                                                         |
| Print Colours: | Pantone Note - 1 Colour print only                                               |
| Note:          | We recommend keeping the print quite simple, so just a logo or text              |
|                |                                                                                  |
|                |                                                                                  |