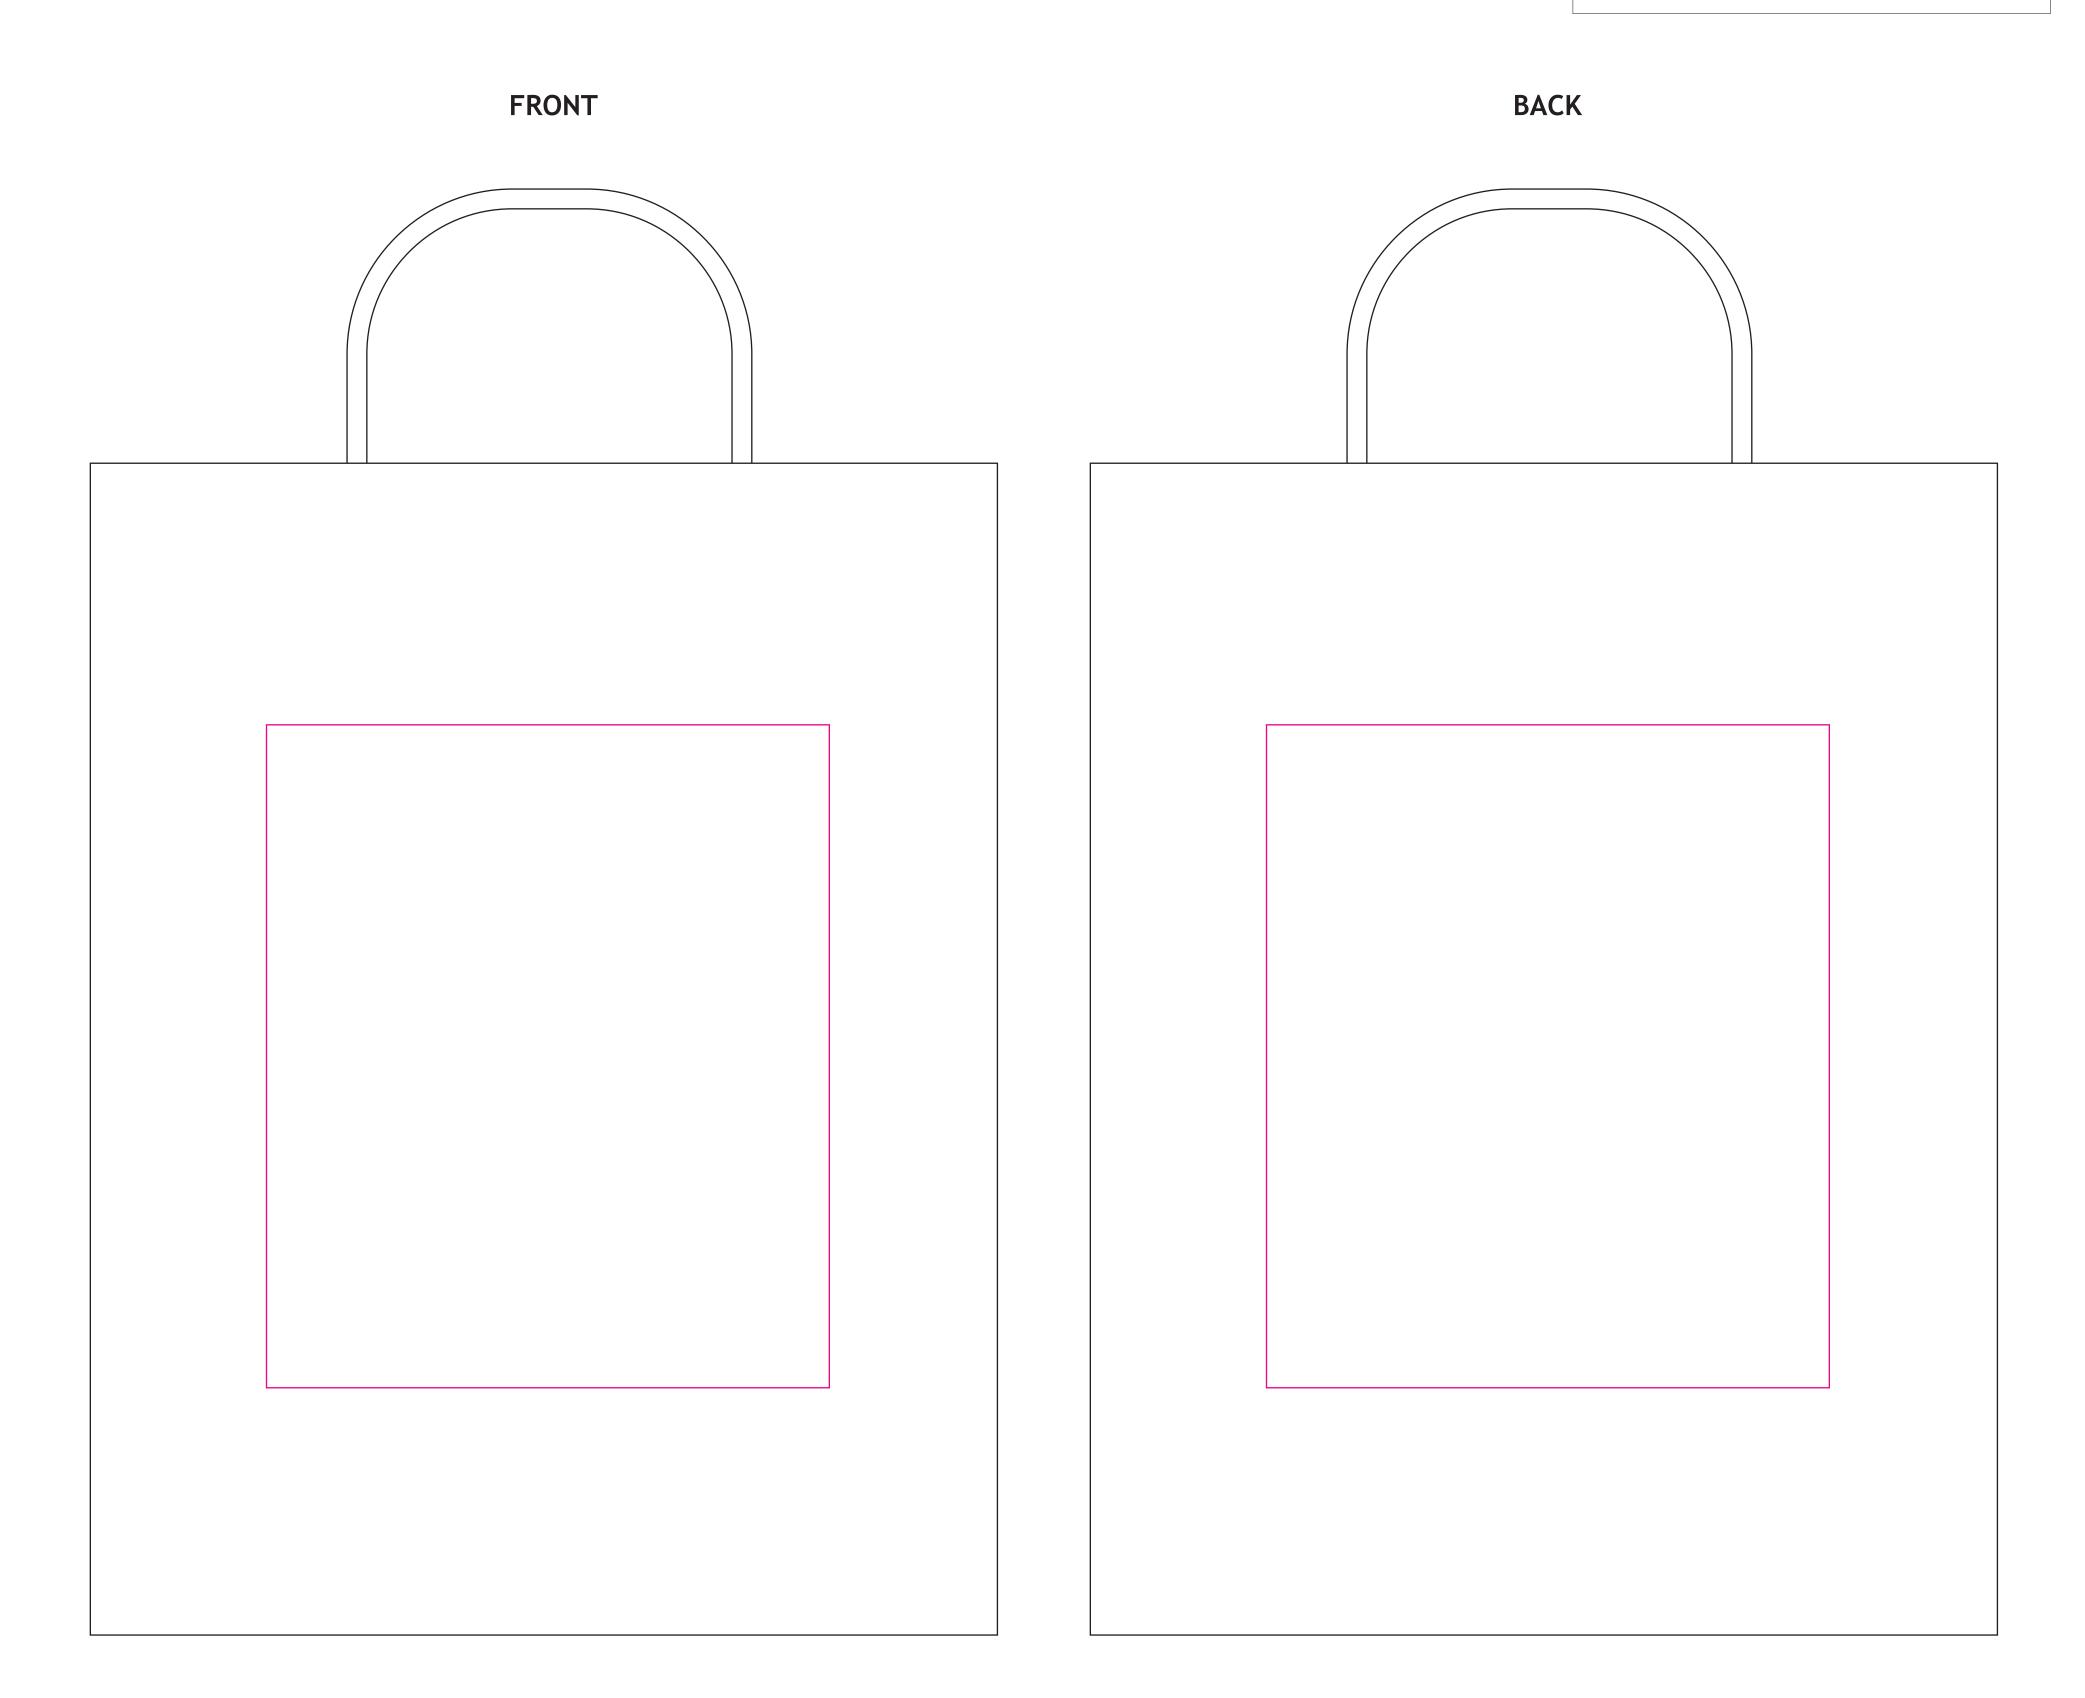

| Product:       | Medium Paper Carrier - Twist Handle - Width: 240 x 110 Gusset (side of bag) x Height: 310r |
|----------------|--------------------------------------------------------------------------------------------|
| Finish:        | MATT                                                                                       |
| Print Option   | 1 Colour                                                                                   |
| Print Colours: | Pantone Note - 1 Colour print only                                                         |
| Note:          | We recommend keeping the print quite simple, so just a logo or text                        |
|                |                                                                                            |

|                               | packgenie™      |  |  |  |  |  |
|-------------------------------|-----------------|--|--|--|--|--|
| 240x110x310mm-100gsm-carriers |                 |  |  |  |  |  |
|                               | Key             |  |  |  |  |  |
|                               | ———— Print Area |  |  |  |  |  |