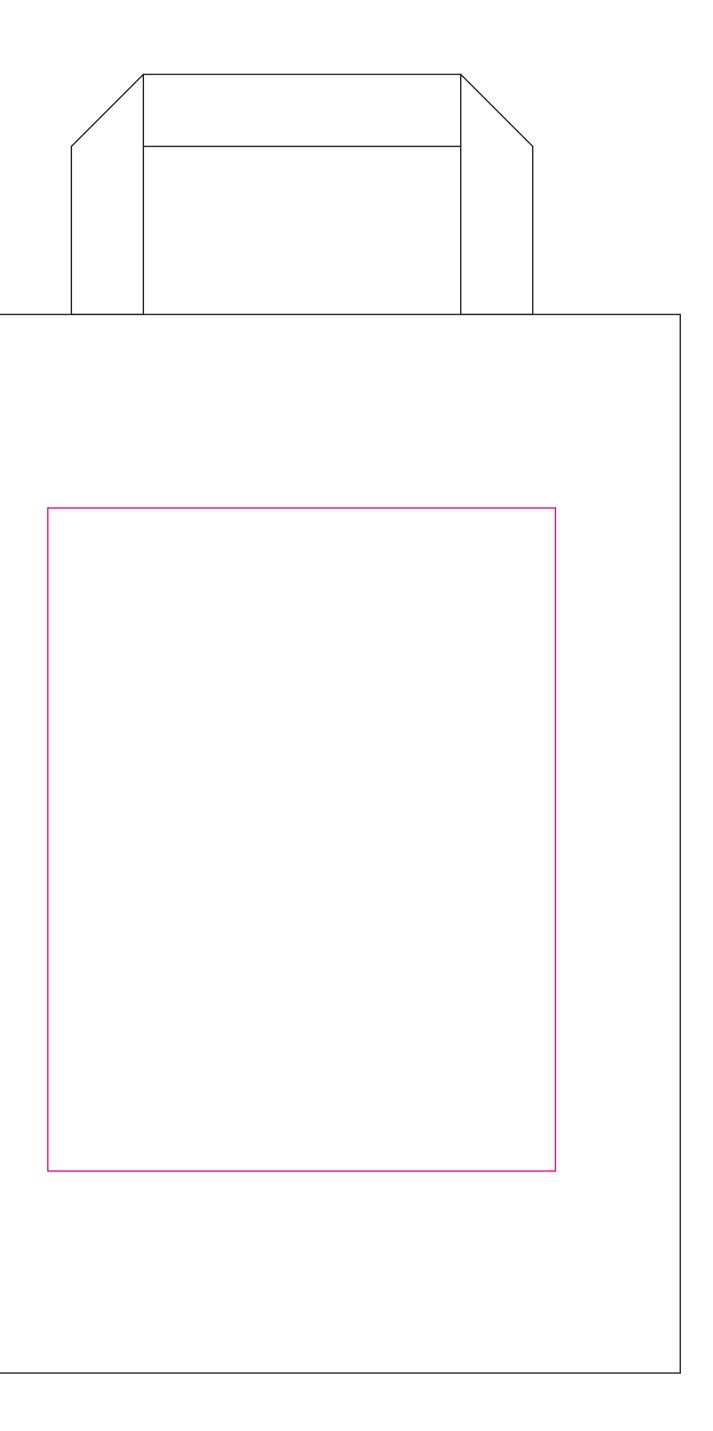

|        |        |       |               |             |        |       |           |  |  |
| Note:      |                 | We recommend keeping the print quite simple, so just a logo or text                       |        |        |       |               |             |        |       |           |  |  |
| GREEN      | PROCESS<br>BLUE | REFLEX<br>BLUE                                                                            | PURPLE | VIOLET | BLACK | RUBINE<br>RED | WARM<br>RED | YELLOW | WHITE | RHODAMINE |  |  |

FRONT



ALL PRINT IS SUBJECT TO SIGHT OF ARTWORK PLEASE SUPPLY ARTWORK IN: ADOBE ILLUSTRATOR CLOUD (and below) .eps/.ai (VECTOR ARTWORK) Please convert all text to outlines. THE EPS FILES NEED TO BE NATIVE NOT EMBEDDED



## BACK