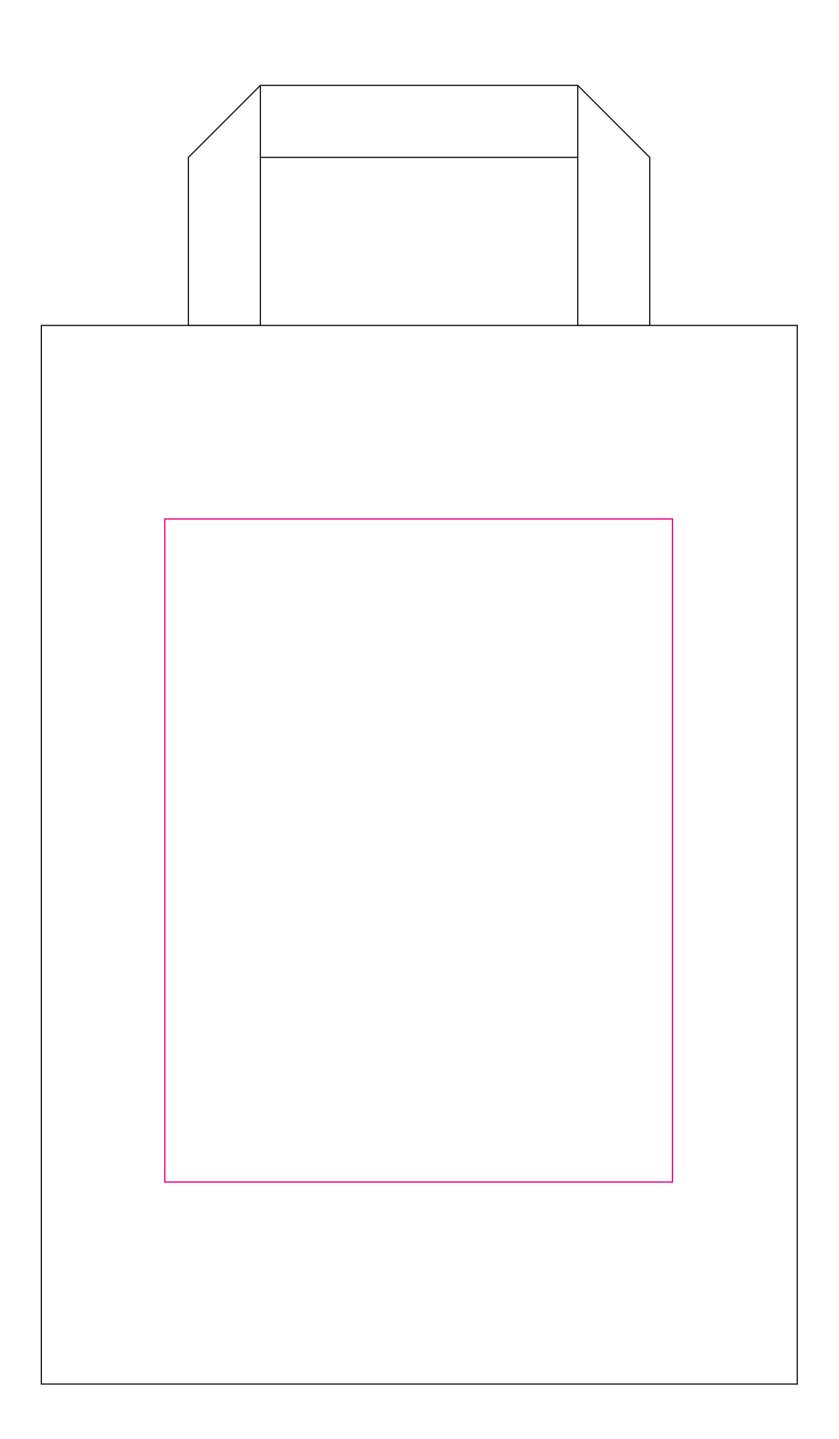

| Product:   |                 | Medium Paper Carrier - Int Handle - Width: 200 x 100 Gusset (side of bag) x Height: 280mm |        |        |       |               |             |        |       |           |  |  |
|------------|-----------------|-------------------------------------------------------------------------------------------|--------|--------|-------|---------------|-------------|--------|-------|-----------|--|--|
| Finish:    |                 | MATT                                                                                      |        |        |       |               |             |        |       |           |  |  |
| Print Opti | on              | 1 Colour                                                                                  |        |        |       |               |             |        |       |           |  |  |
| Print Colo | ours:           | Pantone Note - 1 Colour print only                                                        |        |        |       |               |             |        |       |           |  |  |
| Note:      |                 | We recommend keeping the print quite simple, so just a logo or text                       |        |        |       |               |             |        |       |           |  |  |
| GREEN      | PROCESS<br>BLUE | REFLEX<br>BLUE                                                                            | PURPLE | VIOLET | BLACK | RUBINE<br>RED | WARM<br>RED | YELLOW | WHITE | RHODAMINE |  |  |

FRONT

ALL PRINT IS SUBJECT TO SIGHT OF ARTWORK PLEASE SUPPLY ARTWORK IN: ADOBE ILLUSTRATOR CLOUD (and below) .eps/.ai (VECTOR ARTWORK) Please convert all text to outlines. THE EPS FILES NEED TO BE NATIVE NOT EMBEDDED