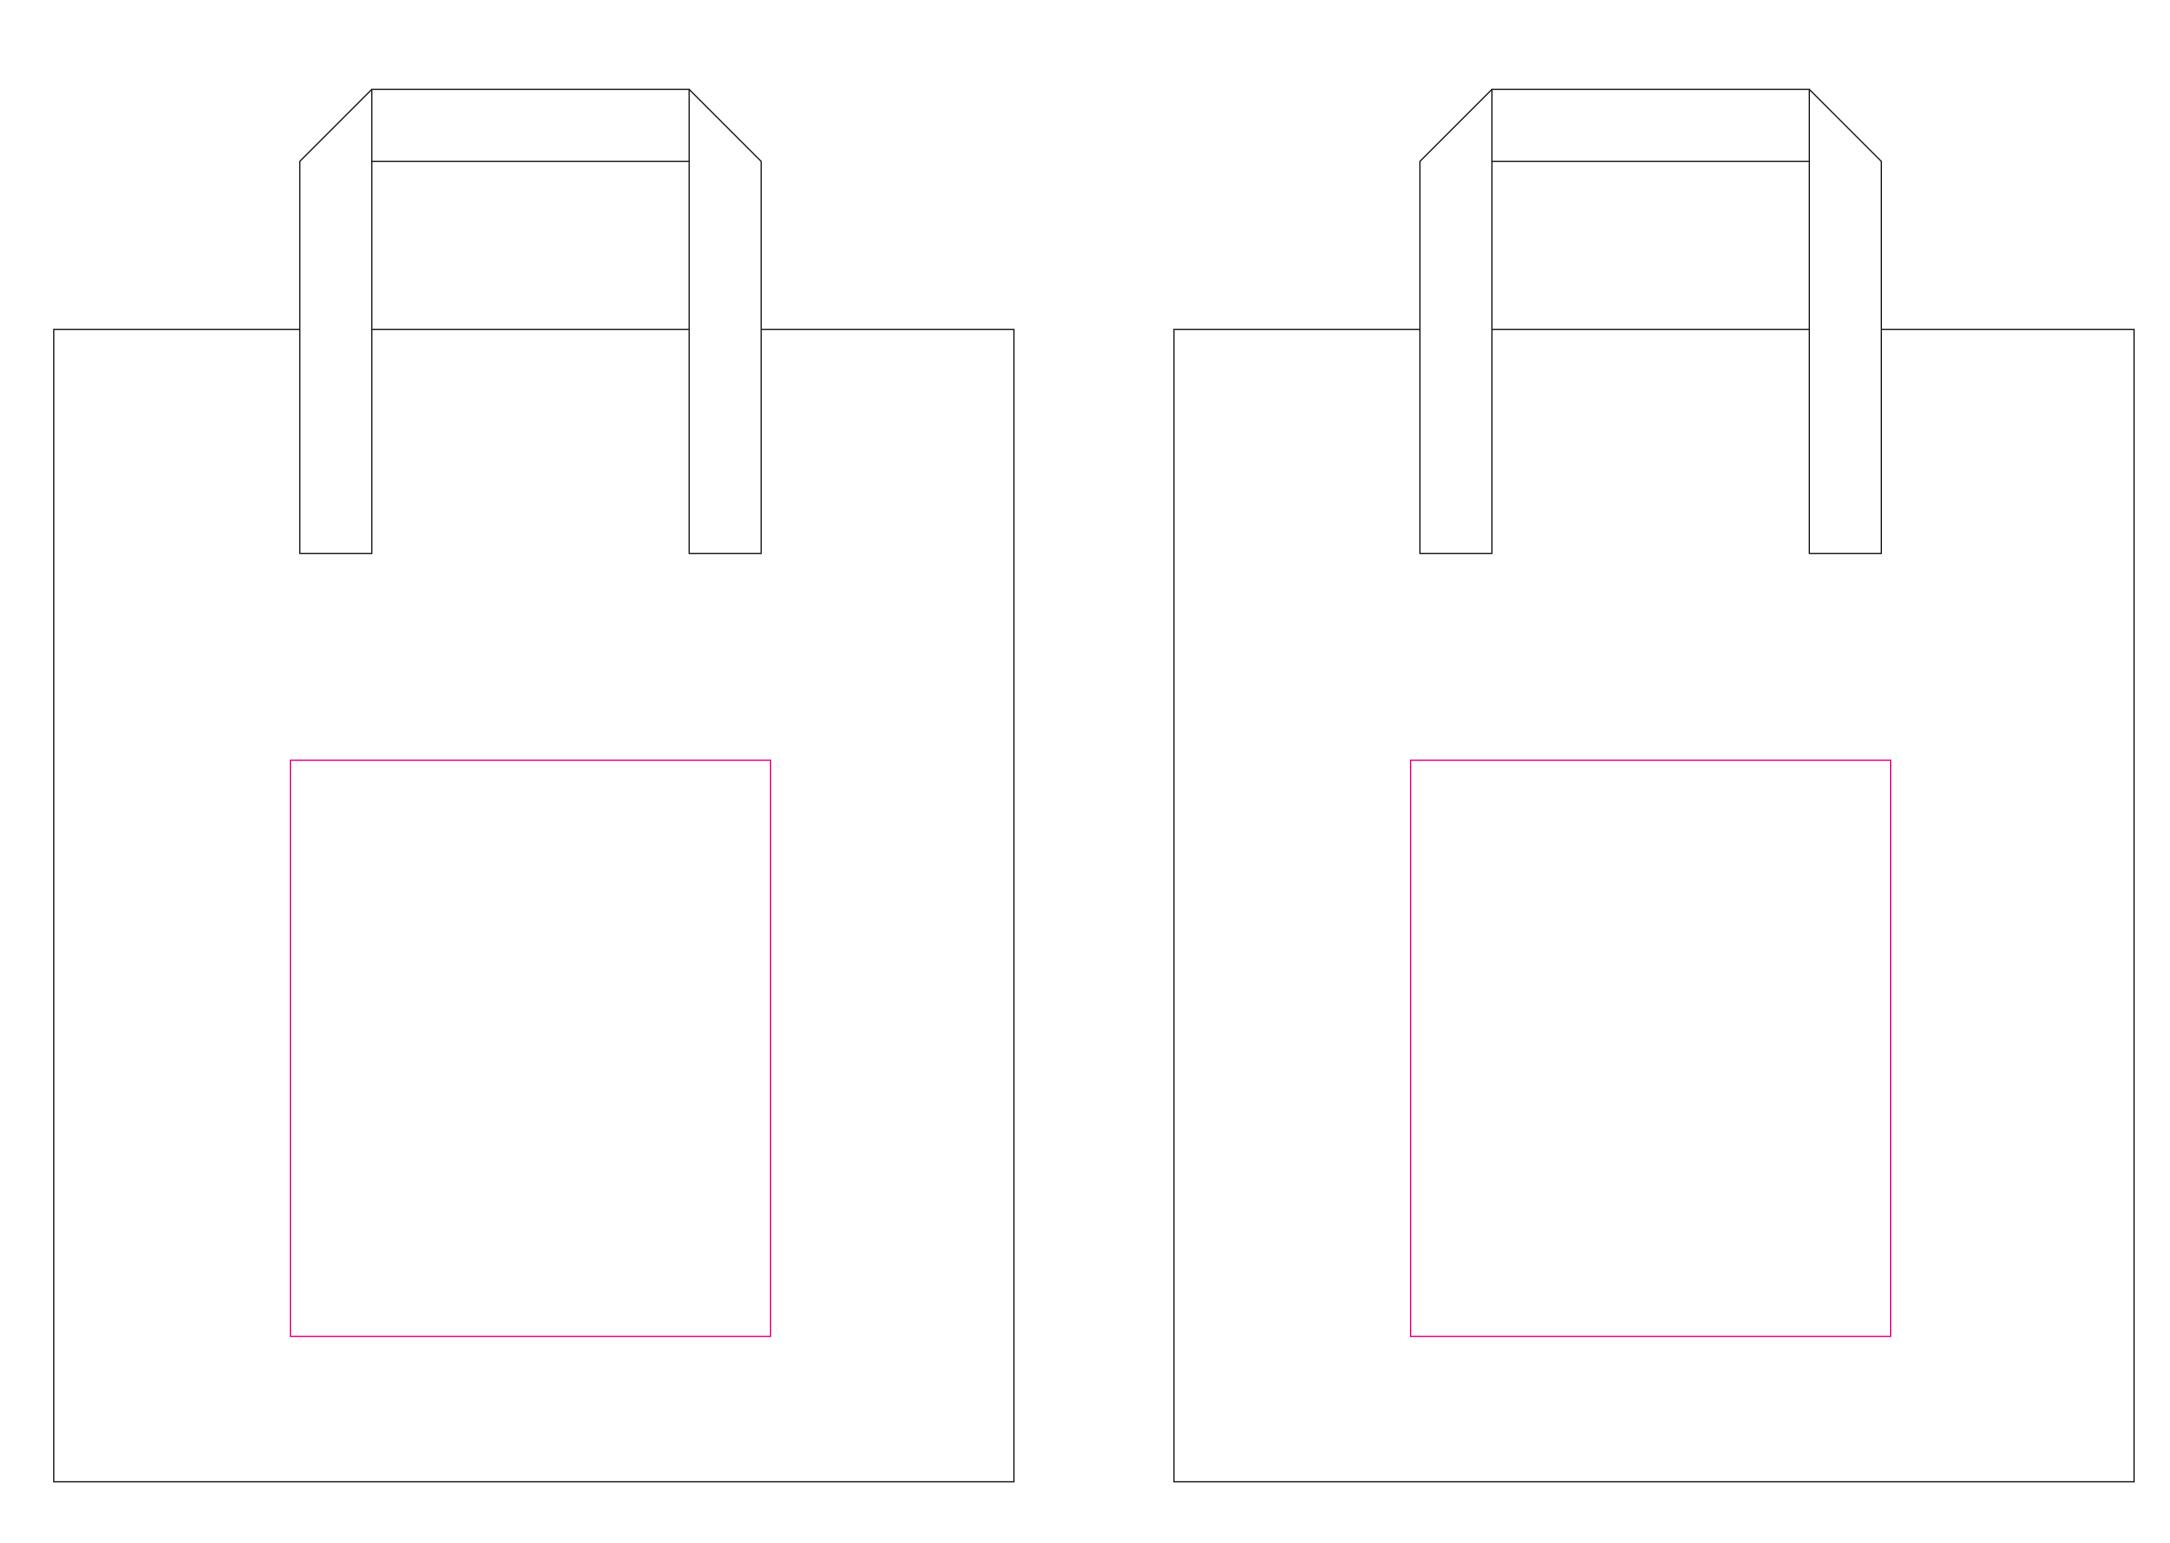

| Product:       |                 | Paper                                                               | Carrier - | Ext Han | dle - Wi | dth: 10"      | x 5" Gus    | sset (side | of bag) | x Height: | 12" |  |  |
|----------------|-----------------|---------------------------------------------------------------------|-----------|---------|----------|---------------|-------------|------------|---------|-----------|-----|--|--|
| inish:         | nish: MATT      |                                                                     |           |         |          |               |             |            |         |           |     |  |  |
| Print Op       | tion            | 1 Colo                                                              | ur        |         |          |               |             |            |         |           |     |  |  |
| Print Colours: |                 | Pantone Note - 1 Colour print only                                  |           |         |          |               |             |            |         |           |     |  |  |
| Note:          |                 | We recommend keeping the print quite simple, so just a logo or text |           |         |          |               |             |            |         |           |     |  |  |
| GREEN          | PROCESS<br>BLUE | REFLEX<br>BLUE                                                      | PURPLE    | VIOLET  | BLACK    | RUBINE<br>RED | WARM<br>RED | YELLOW     | WHITE   |           |     |  |  |

packgenie™ 10x5x12-70gsm-carriers Print Area

**FRONT BACK** 