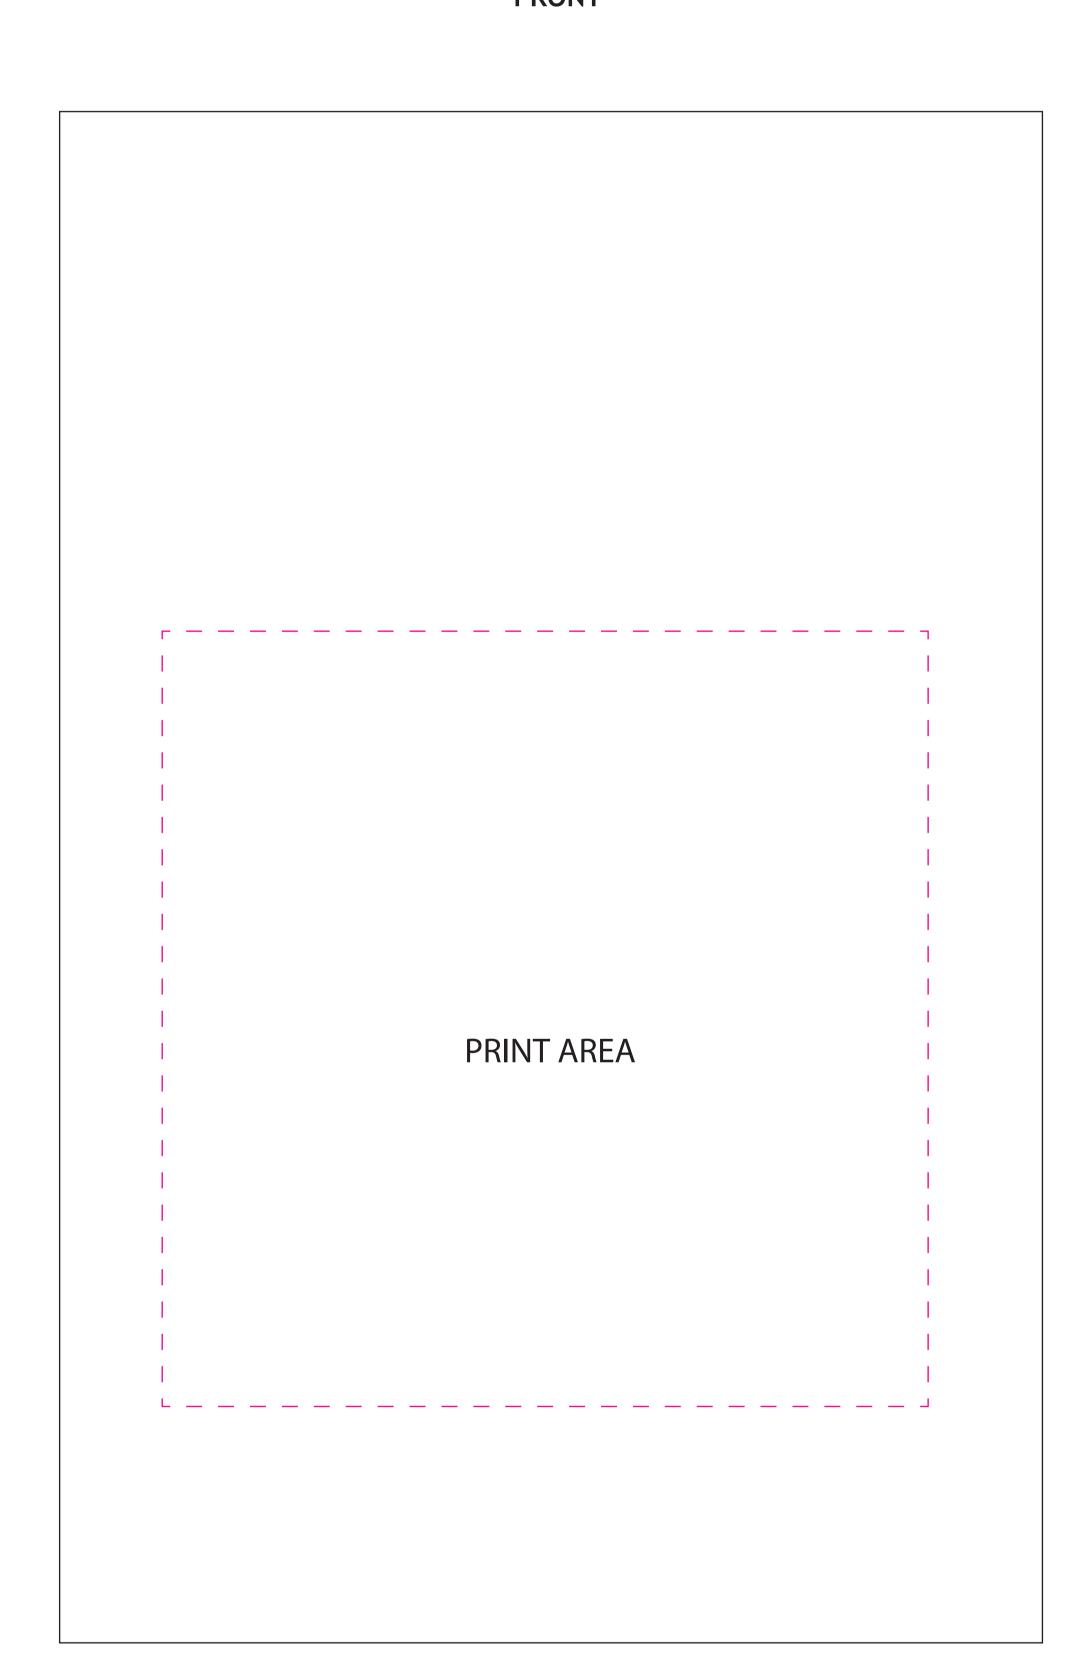

260x130x405mm -80gsm-carriers

| Key |            |
|-----|------------|
|     | Print Area |

**FRONT** 

**BACK** 

ALL PRINT IS SUBJECT TO SIGHT OF ARTWORK PLEASE SUPPLY ARTWORK IN:

ADOBE ILLUSTRATOR CLOUD (and below) .eps/.ai (VECTOR ARTWORK) Please convert all text to outlines.