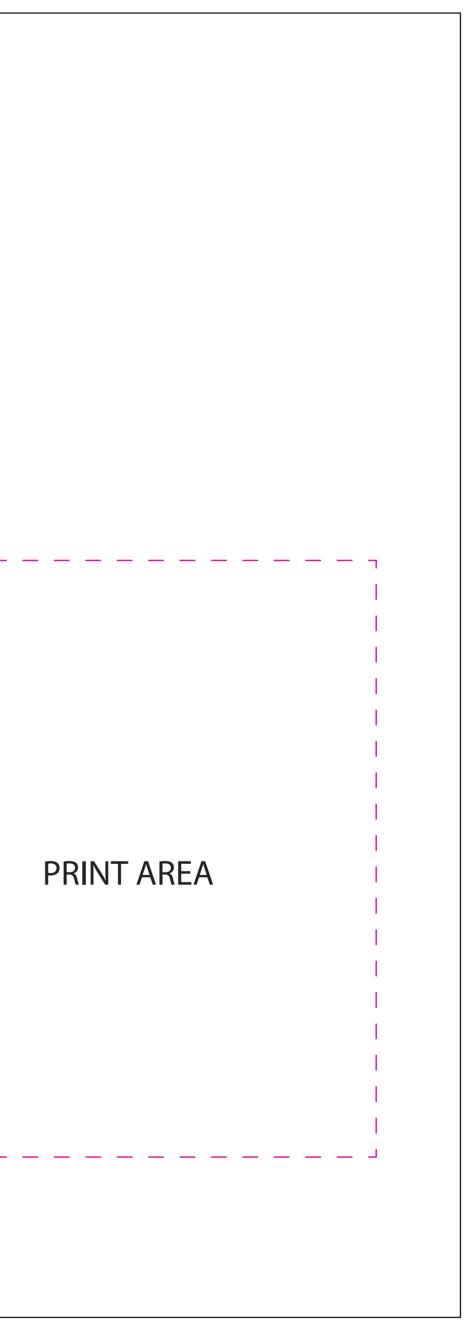

| Paper Car | rier - No Handle - Width:175mm Gusset (side of bag) 115mm x Height: 345mm       |
|-----------|---------------------------------------------------------------------------------|
| MATT      |                                                                                 |
| FRONT / E | BACK                                                                            |
| FULL      |                                                                                 |
| CMYK      | NOTE All pantones will be printed CMYK & matched as closely as possible         |
| We recor  | mmend keeping the print quite simple, so just a logo or text - no block colours |
|           | MATT<br>FRONT / E<br>FULL<br>CMYK                                               |

ALL PRINT IS SUBJECT TO SIGHT OF ARTWORK PLEASE SUPPLY ARTWORK IN: ADOBE ILLUSTRATOR CLOUD (and below) .eps/.ai (VECTOR ARTWORK) Please convert all text to outlines. THE EPS FILES NEED TO BE NATIVE NOT EMBEDDED Print Area

## 175x115x345mm -80gsm-carriers

BACK