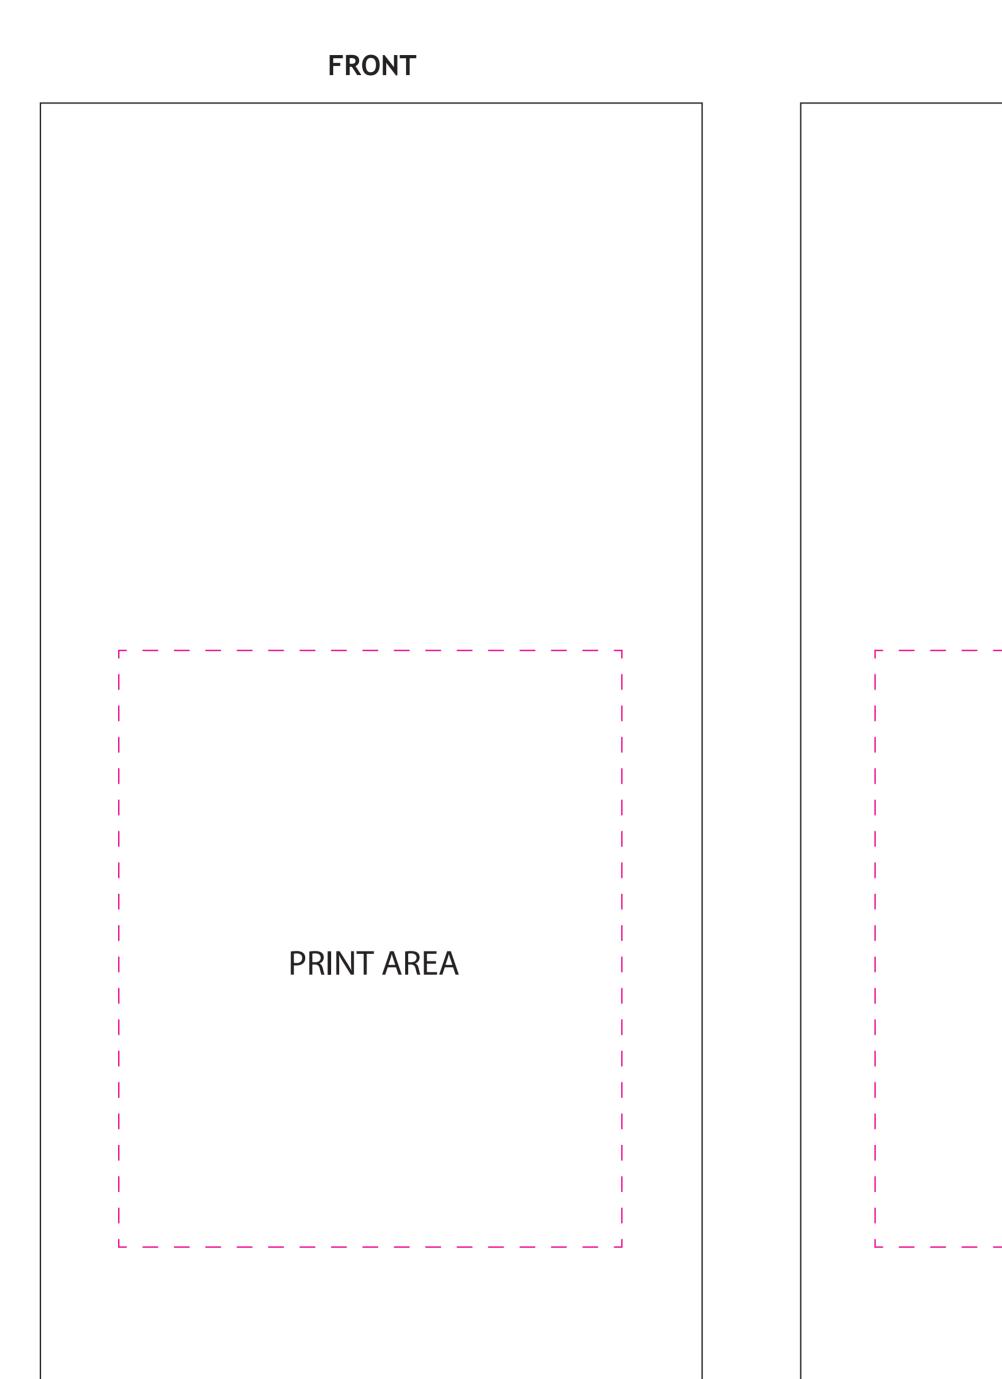

| Paper Car | rier - No Handle - Width:175mm Gusset (side of bag) 115mm x Height: 345mm       |
|-----------|---------------------------------------------------------------------------------|
| MATT      |                                                                                 |
| FRONT / E | BACK                                                                            |
| FULL      |                                                                                 |
| CMYK      | NOTE All pantones will be printed CMYK & matched as closely as possible         |
| We recor  | mmend keeping the print quite simple, so just a logo or text - no block colours |
|           | MATT<br>FRONT / E<br>FULL<br>CMYK                                               |

ALL PRINT IS SUBJECT TO SIGHT OF ARTWORK PLEASE SUPPLY ARTWORK IN: ADOBE ILLUSTRATOR CLOUD (and below) .eps/.ai (VECTOR ARTWORK) Please convert all text to outlines. THE EPS FILES NEED TO BE NATIVE NOT EMBEDDED Print Area

## 175x115x345mm -80gsm-carriers

BACK