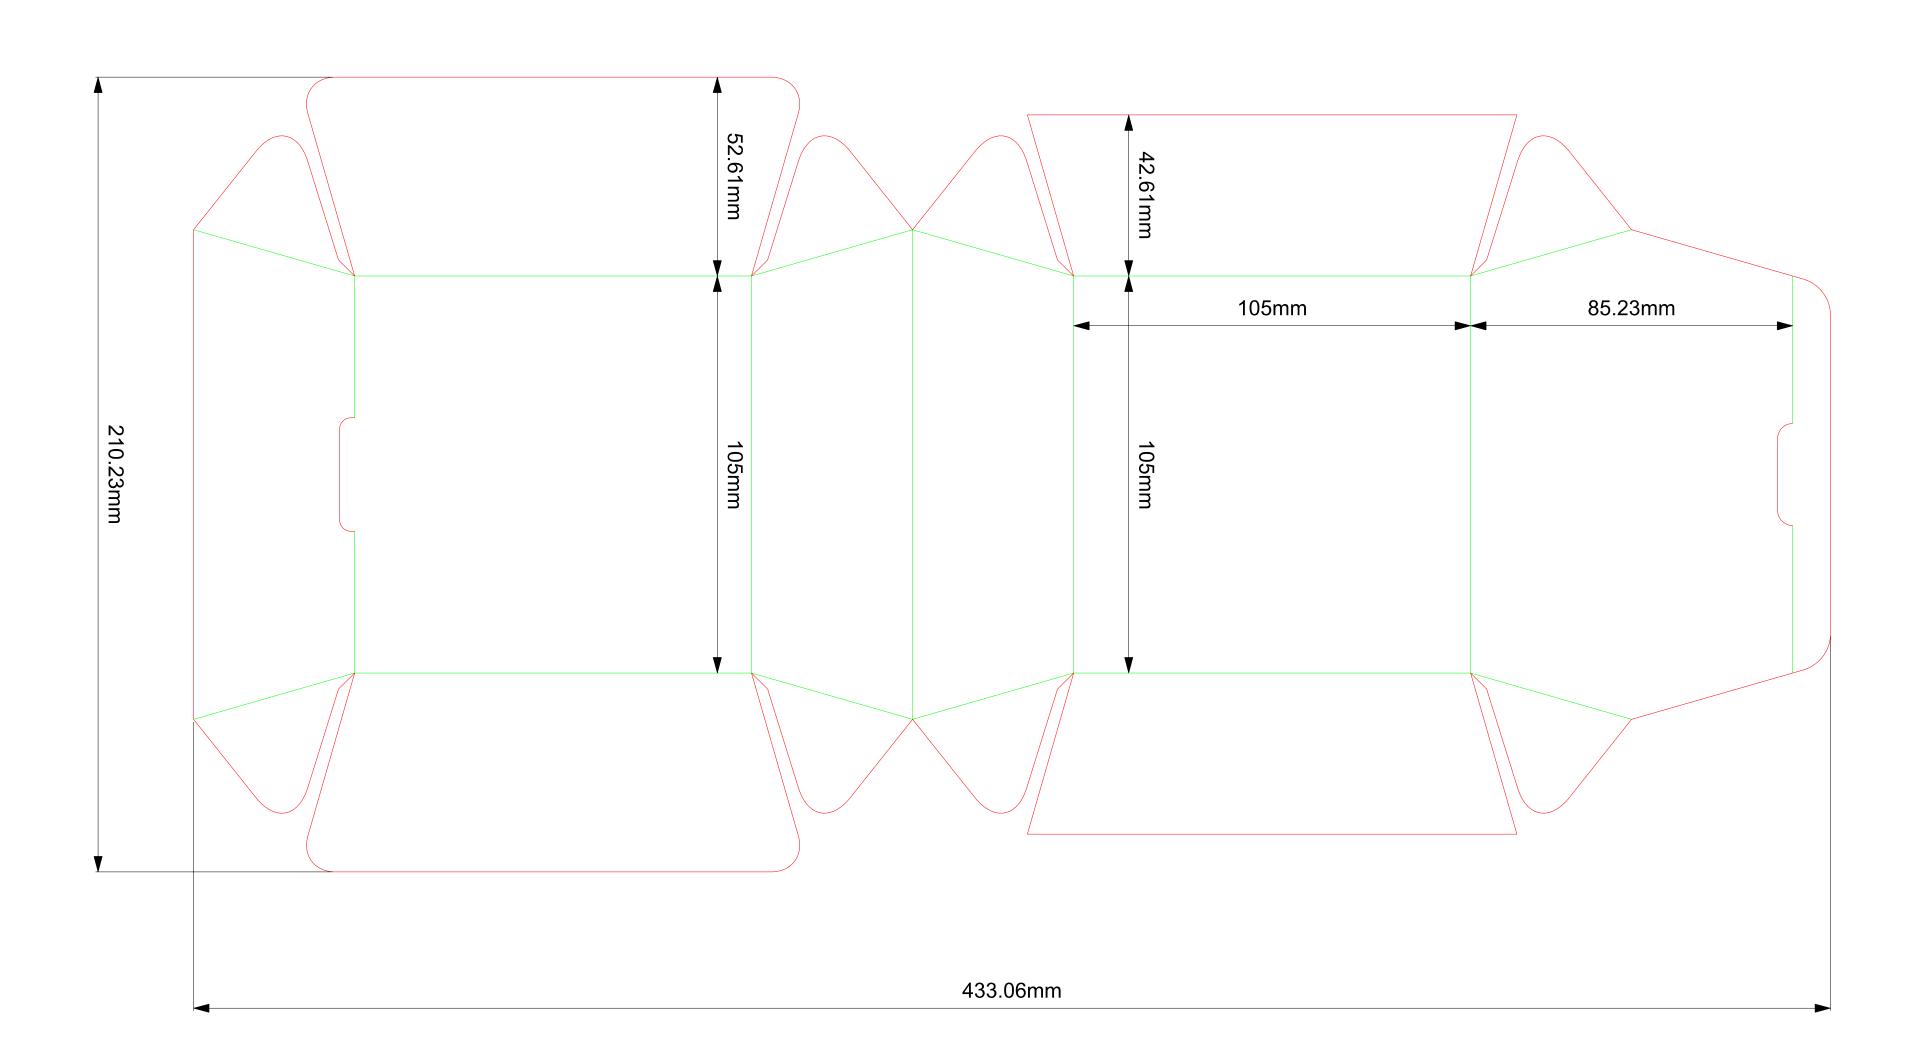

| Date Proofed:  Proof Number:  Clamshell - Burger Bo | Product:       | Custom Burger Box Standard | tM TM                                        |
|-----------------------------------------------------|----------------|----------------------------|----------------------------------------------|
| Date Proofed:  Proof Number:  Clamshell - Burger Bo | Artwork Name:  |                            | packgenie™                                   |
| Proof Number: Clamshell - Burger Bo                 | Date Proofed:  |                            |                                              |
| Finish: Class or Mott                               | Proof Number:  |                            | Clamshell - Burger Box                       |
|                                                     | Finish:        | Gloss or Matt              | Code: 01KC/CBB1<br>  Cad Ref: KC TL TRY BB01 |
| Print Colours: CMYK Pantone on request              | Print Colours: | CMYK Pantone on request    | Cad Ref. NC IL IRI BB01                      |