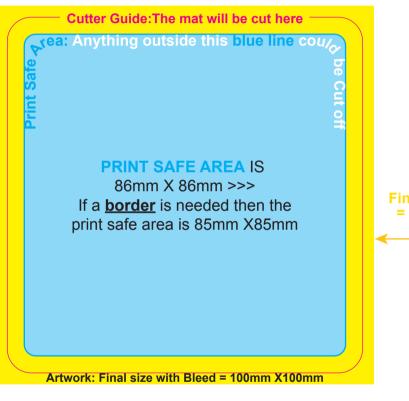

94mm Square Round Edges

FRONT

PRINT SAFE AREA IS

86mm X 86mm >>>

If a border is needed then the print safe area is 85mm X85mm

Artwork: Final size with Bleed = 100mm X100mm

BACK

Artwork: Final size with Bleed = 100mm X100mm

## This is a Layered file.

**Artwork:** 

Final size with Bleed

= 100mm X100mm

- 1) Cutter Guide: This shows the Cut Edge of the mat (94mm X94mm).
- 2) Print Safe Area: Anything you do not want cut off goes within this area (86mm X86mm).
- 3) Artwork: Your artwork goes on this layer (100mm X100mm).
- 4) White Under: required for all art
- 5) When making your PRESS PDF:
  - a) Switch off the Instructions, Cutter Guide and Print Safe Area layers before Output to PDF.
  - b) Page Range: 1 = Front of mat AND 2 = Back of mat