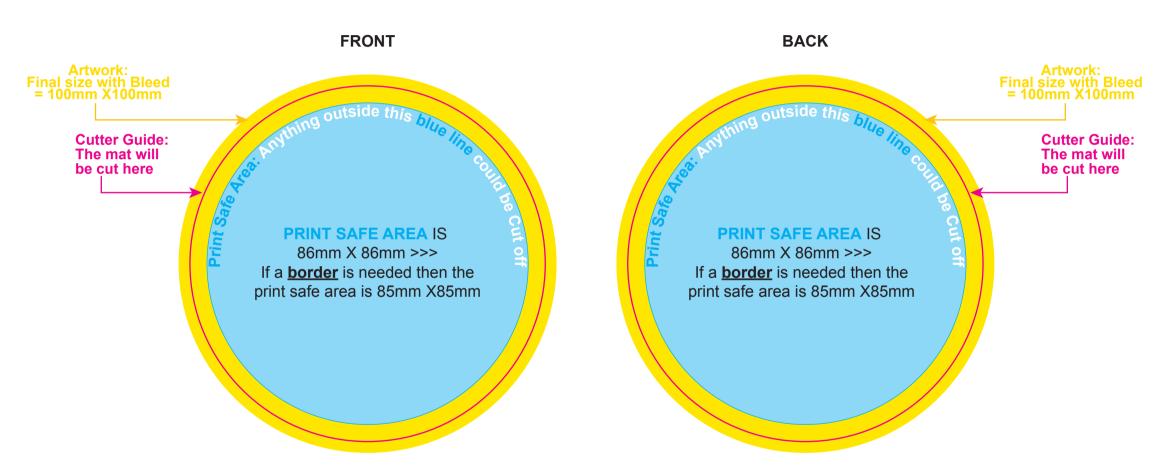

## This is a Layered file.

- 1) Cutter Guide: This shows the Cut Edge of the mat.
- 2) Print Safe Area: Anything you do not want cut off goes within this area.
- 3) Artwork: Your artwork goes on this layer.
- 4) White Under: required for all art
- 5) When making your PDF:
  - a) Switch off the Instructions, Cutter Guide and Print Safe Area layers before Output to PDF.
  - b) Page Range: 1 = Front of mat AND 2 = Back of mat