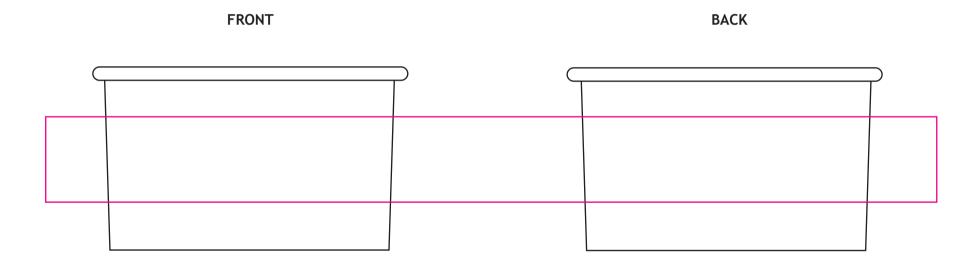

| Product:              | Icecream - 6oz - Container - 1 Colour- Screen Print - White                       | *10,            |
|-----------------------|-----------------------------------------------------------------------------------|-----------------|
| Finish:               | MATT                                                                              | packgeni        |
| Print Option          | 1 Colour                                                                          | -               |
| Print Colours:        | Pantone Note - 1 Colour print only choosing from list below                       |                 |
| Note:                 | We recommend keeping the print quite simple, so just a logo or text               | 6oz USP80-285   |
|                       |                                                                                   |                 |
|                       |                                                                                   | Key             |
| GREEN PROCESS<br>BLUE | REFLEX PURPLE VIOLET BLACK RUBINE WARM YELLOW WHITE RHODAMINE<br>BLUE RED RED RED | ———— Print Area |