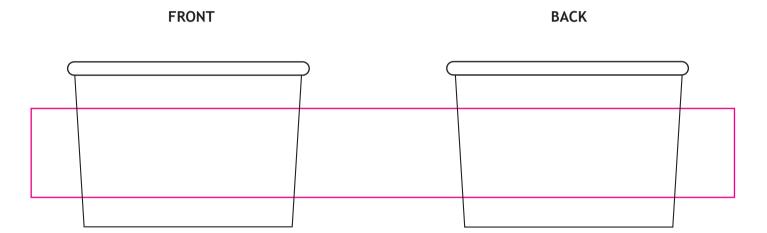

|                                                                     |        |        |       |               |             |        |       |                  |  |  |  |
|              |               |                                                                     |        |        |       |               |             |        |       |                  |  |  |  |
|              |               |                                                                     |        |        |       |               |             |        |       |                  |  |  |  |
|              | OCESS<br>BLUE | REFLEX<br>BLUE                                                      | PURPLE | VIOLET | BLACK | RUBINE<br>RED | WARM<br>RED | YELLOW | WHITE | RHODAMINE<br>RED |  |  |  |





## ALL PRINT IS SUBJECT TO SIGHT OF ARTWORK

PLEASE SUPPLY ARTWORK IN:

ADOBE ILLUSTRATOR CLOUD (and below) .eps/.ai (VECTOR ARTWORK)

Please convert all text to outlines.

THE EPS FILES NEED TO BE NATIVE NOT EMBEDDED