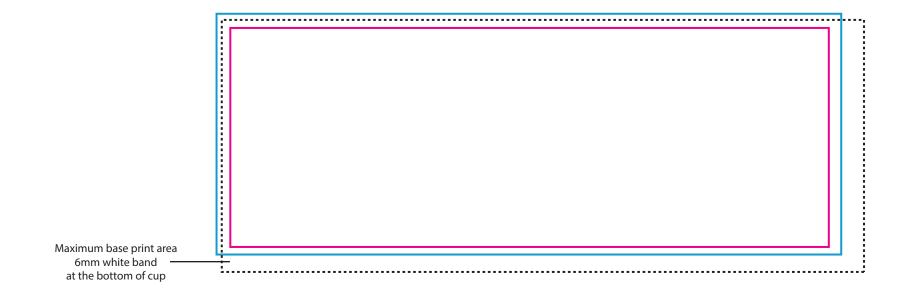

| Product:       | 4oz Single Wall          | Кеу                           |                                            |                                                                          |
|----------------|--------------------------|-------------------------------|--------------------------------------------|--------------------------------------------------------------------------|
| Artwork Name:  |                          |                               | Visable Area                               | packgenie                                                                |
| Date Proofed:  |                          |                               | Bleed Area                                 |                                                                          |
| Proof Number:  |                          |                               | Cut line                                   | Please Note: Any bands of colour<br>running around the container may not |
| Finish:        | Matt                     |                               | Gut line                                   | join correctly at the seam due to movement when the container is formed  |
| Print Colours: | CMYK NOTE - All pantones | will be printed CMYK & matche | Please allow for 2mm movement up and down. |                                                                          |
|                |                          |                               |                                            |                                                                          |