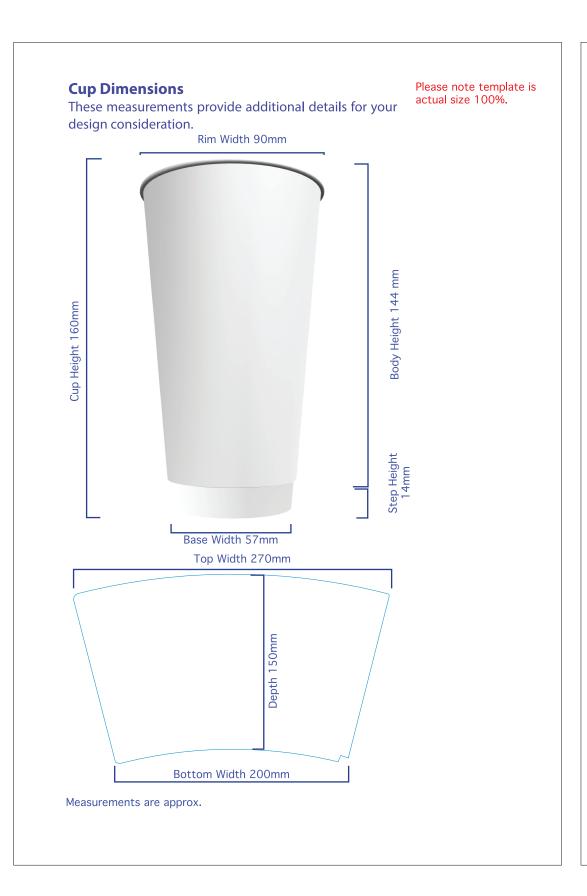

| Product:       | 20oz Double Wall                                                               |  | Key |            | , , , , , , , , , , , , , , , , , , ,                                                                                                         |
|----------------|--------------------------------------------------------------------------------|--|-----|------------|-----------------------------------------------------------------------------------------------------------------------------------------------|
| Artwork Name:  |                                                                                |  |     | packgenie  |                                                                                                                                               |
| Date Proofed:  |                                                                                |  |     | Bleed Area |                                                                                                                                               |
| Proof Number:  | oof Number:                                                                    |  |     | Cut line   | Please Note: Any bands of colour running around the container may not join correctly at the seam due to movement when the container is formed |
| Finish:        | Gloss or Matt                                                                  |  |     |            |                                                                                                                                               |
| Print Colours: | CMYK NOTE - All pantones will be printed CMYK & matched as closely as possible |  |     |            |                                                                                                                                               |