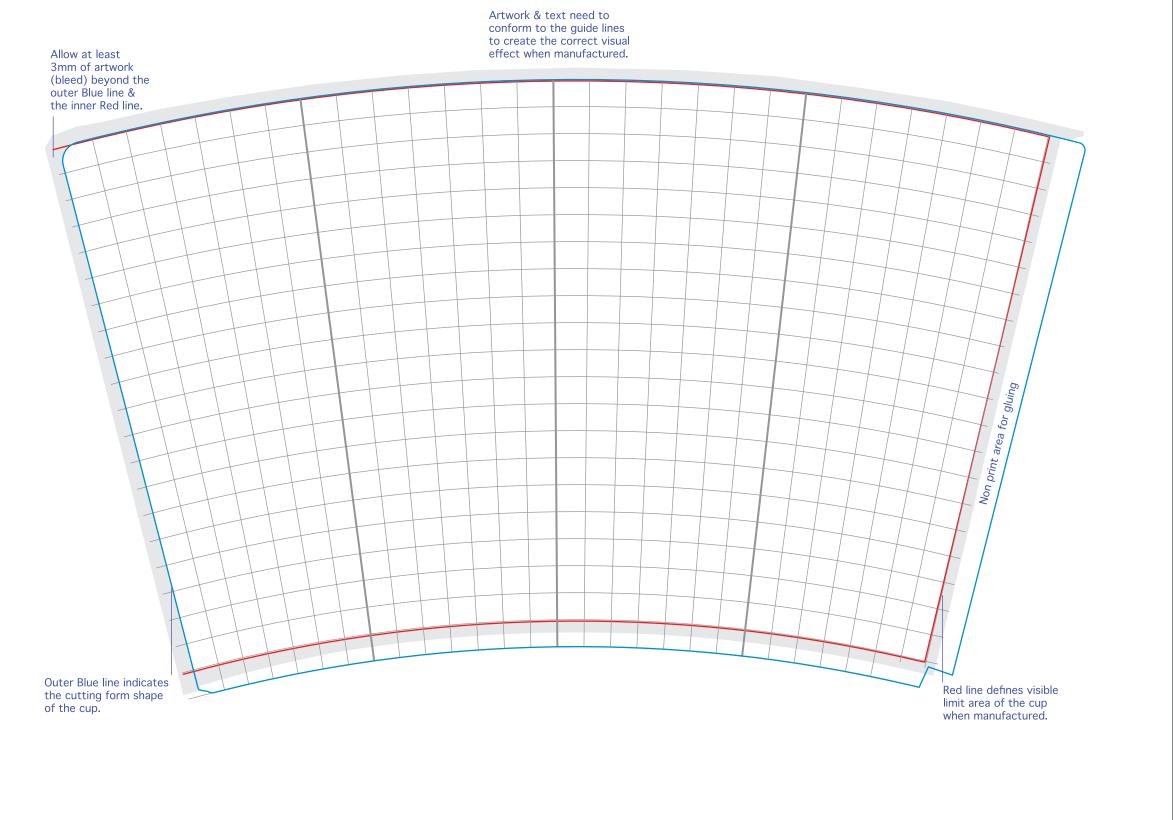

| Product:       | 20oz Double Wall                                                               |  | Key |            | , , , , , , , , , , , , , , , , , , ,                                                                                                         |
|----------------|--------------------------------------------------------------------------------|--|-----|------------|-----------------------------------------------------------------------------------------------------------------------------------------------|
| Artwork Name:  |                                                                                |  |     | packgenie  |                                                                                                                                               |
| Date Proofed:  |                                                                                |  |     | Bleed Area |                                                                                                                                               |
| Proof Number:  | oof Number:                                                                    |  |     | Cut line   | Please Note: Any bands of colour running around the container may not join correctly at the seam due to movement when the container is formed |
| Finish:        | Gloss or Matt                                                                  |  |     |            |                                                                                                                                               |
| Print Colours: | CMYK NOTE - All pantones will be printed CMYK & matched as closely as possible |  |     |            |                                                                                                                                               |