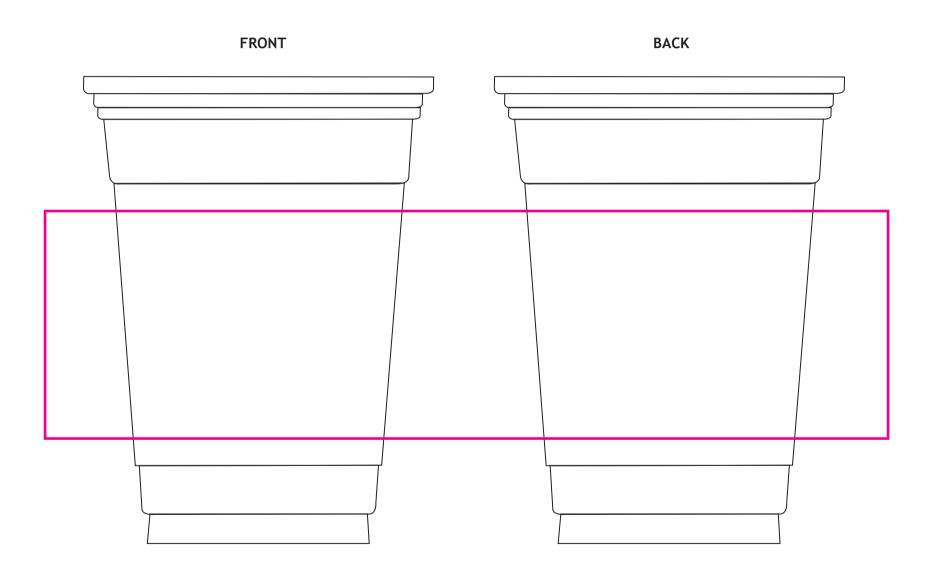

| Product:              | PET-TUMBLER-16oz-1 Colour- Screen Print - Clear Tumblers              | TM             |
|-----------------------|-----------------------------------------------------------------------|----------------|
| Finish:               |                                                                       | packgenie™     |
| Print Option          | 1 Colour                                                              |                |
| Print Colours:        | Pantone Note - 1 Colour print only choosing from list below           | 16oz SPMG-016P |
| Note:                 | We recommend keeping the print quite simple, so just a logo or text   |                |
| GREEN PROCESS<br>BLUE | REFLEX PURPLE VIOLET BLACK RUBINE WARM YELLOW WHITE RHODAMINE RED RED | Key Print Area |