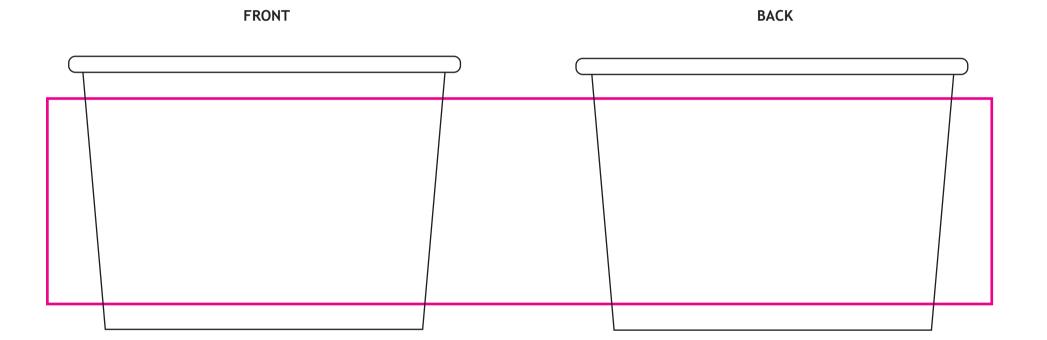

| Product:              | Icecream - 12oz - Container - 1 Colour- Screen Print - White                        | TM TM          |
|-----------------------|-------------------------------------------------------------------------------------|----------------|
| Finish:               | MATT                                                                                | packgenie      |
| Print Option          | 1 Colour                                                                            | -              |
| Print Colours:        | Pantone Note - 1 Colour print only choosing from list below                         | 10 115000 100  |
| Note:                 | We recommend keeping the print quite simple, so just a logo or text                 | 12oz USP90-490 |
|                       |                                                                                     |                |
|                       |                                                                                     |                |
|                       |                                                                                     | Key            |
| GREEN PROCESS<br>BLUE | S REFLEX PURPLE VIOLET BLACK RUBINE WARM YELLOW WHITE RHODAMINE<br>BLUE RED RED RED | Print Area     |