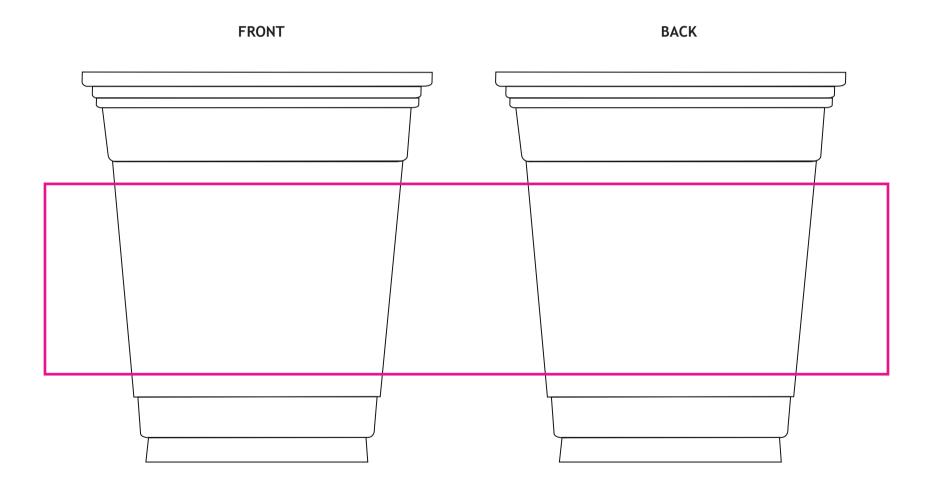

| Product:              | PET-TUMBLER-12oz-1 Colour- Screen Print - Clear Tumblers                       | 411,                           |
|-----------------------|--------------------------------------------------------------------------------|--------------------------------|
| Finish:               |                                                                                | packgenie                      |
| Print Option          | 1 Colour                                                                       | 12oz SPMG-012P  Key Print Area |
| Print Colours:        | Pantone Note - 1 Colour print only choosing from list below                    |                                |
| Note:                 | We recommend keeping the print quite simple, so just a logo or text            |                                |
|                       |                                                                                |                                |
| GREEN PROCESS<br>BLUE | REFLEX PURPLE VIOLET BLACK RUBINE WARM YELLOW WHITE RHODAMINE BLUE RED RED RED |                                |