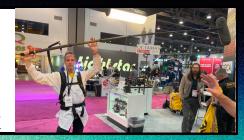

## **EASYRIG BOOM RIG SUPPORT @ NAB**

Five years in the making, the new Easyrig Boom Rig support allows the user to operate high- and low-angles. You can attach a mixer to it in the front and even fasten the boom to the side of the vest to be able to free both your hands while it is attached to the rig.

Starting price \$ 2,720.00 + HST