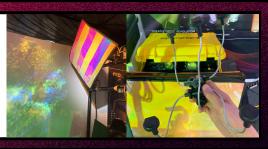

#### **NEW DEDO LIGHTSREAM REFLECTORS + MOUNTING HARDWARE**

At NAB 2024, Dedolight introduces new Lightstream reflectors and mounting hardware. Pictured are Eflect with colour embedded and also available to add are multicoloured gels for breakup patterns with colours. Also shown is new 5-point gooseneck mounting

pracket.https://dedotightcalifornia.com/collections/lightshee