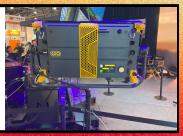

## KINO FLO LAUNCHES CELEB IKON @ NAB 2024

2 powerful soft lights Ikon 6 is 1 x 2 (600 watt) and Ikon 8 is 1 x 4 (1200 watt) • Improved GEN 2 LED's • Zone control for sizzling effects • Integrated wireless control for easy on set operation • rated IP65 for any environment from dust to rain • Fall 2024